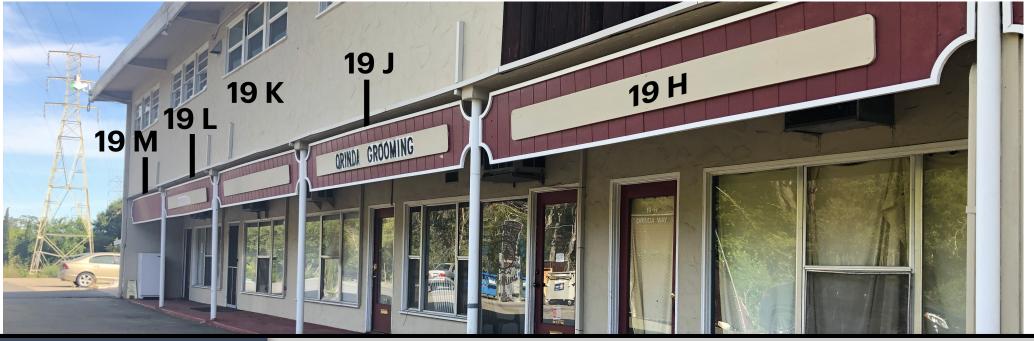

#### **ADRIA GIACOMELLI**

| TENANT DIRECTORY |                                    |  |
|------------------|------------------------------------|--|
| SUITE            | TENANTS                            |  |
| 19 AB            | Village Pizza                      |  |
| 19 C             | Hilton House                       |  |
| 19 D             | Parker Thatch                      |  |
| 19 E             | Hair 2000                          |  |
| 19 F&H           | Fish Fellas                        |  |
| 19 G             | Village Pizza                      |  |
| 19 J-K           | Orinda Pet Grooming                |  |
| 19 L             | JKS Custom Upholstered Furnishings |  |
| 19 M             | AVAILABLE                          |  |

#### AVAILABLE SPACE

| ADDRESS     | 19 Orinda Way, Suite M, Orinda, CA 94563                                                      |
|-------------|-----------------------------------------------------------------------------------------------|
| SIZE        | ±769 SF                                                                                       |
| RETAIL RENT | \$3.50 PSF Per Month Plus NNNs                                                                |
| OFFICE RENT | \$1.75 PSF Per Month                                                                          |
| NNN         | \$0.98 PSF Per Month (2025 Estimate)<br>Water & Garbage Included<br>Type I and Type II Zoning |

## HIGHLIGHTS

- Office Suite/ Storage Space
- Includes One Restroom
- Private Parking Lot
- Creek Facing

Suite M is currently vacant and ready for move in. For more information or to inquire about availability, please contact us directly. We're happy to provide further details and discuss how this space could meet your needs.