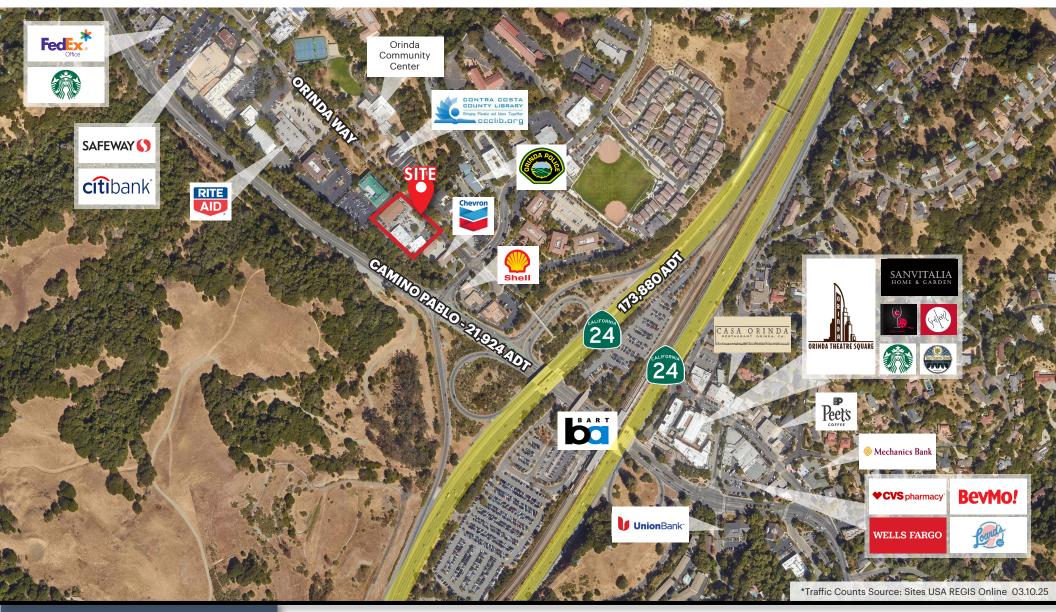

#### **ABOUT 19 ORINDA WAY**

19 Orinda Way is perfectly situated on the coveted 'Village Side' of Orinda, a picturesque community known for its timeless charm. Just blocks from Highway 24 and within walking distance to BART, this prime location offers exceptional convenience for both commuters and local residents. With average household incomes exceeding \$407,000 within a 3-mile radius, the area boasts a highly desirable, affluent demographic, making it an ideal setting for businesses or services seeking to engage with an upscale clientele.

# HIGHLIGHTS

- Suite A-F are Along Orinda Way and Zoned for Retail
- Suite M-H are Creek Facing, and Type II Zoning, Allowing for more Flexibility Including Office
- Easy to Access and Ample Parking
- 2 Blocks to Bart and Hwy. 24
- Traffic Counts Hwy. 24 173,880 ADT
  - Camino Pablo 21,924 ADT