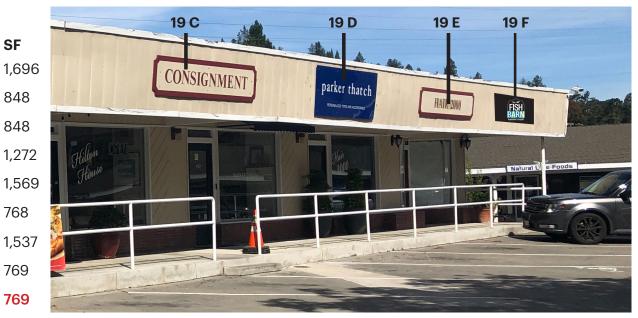

#### **ADRIA GIACOMELLI**

| TENANT DIRECTORY |                                    |  |
|------------------|------------------------------------|--|
| SUITE            | TENANTS                            |  |
| 19 AB            | Village Pizza                      |  |
| 19 C             | Hilton House                       |  |
| 19 D             | Parker Thatch                      |  |
| 19 E             | Hair 2000                          |  |
| 19 F&H           | Fish Fellas                        |  |
| 19 G             | Village Pizza                      |  |
| 19 J-K           | Orinda Pet Grooming                |  |
| 19 L             | JKS Custom Upholstered Furnishings |  |
| 19 M             | AVAILABLE                          |  |

#### AVAILABLE SPACE

| ADDRESS     | 19 Orinda Way, Suite M, Orinda, CA 94563                                                      |
|-------------|-----------------------------------------------------------------------------------------------|
| SIZE        | ±769 SF                                                                                       |
| RETAIL RENT | \$3.50 PSF Per Month Plus NNNs                                                                |
| OFFICE RENT | \$1.75 PSF Per Month                                                                          |
| NNN         | \$0.98 PSF Per Month (2025 Estimate)<br>Water & Garbage Included<br>Type I and Type II Zoning |