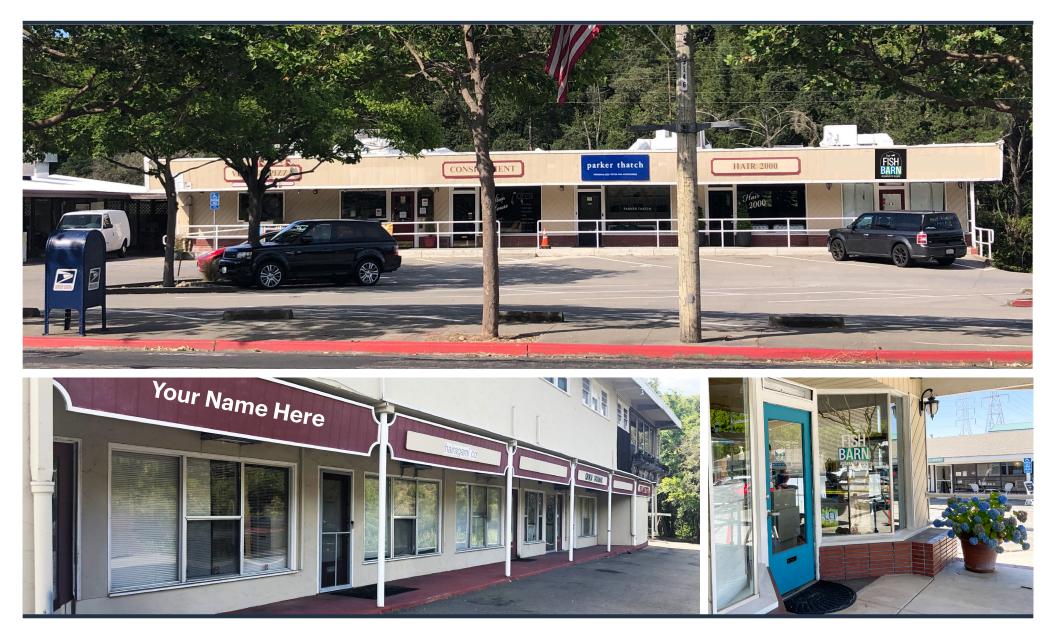

# **OFFICE / STORAGE FOR LEASE**

# 19 Orinda Way, Orinda, CA 94563

2099 Mt. Diablo Blvd., Suite 206 Walnut Creek, CA 94596 License #01784084 ADRIA GIACOMELLI Partner (925) 997-2307 adria@lockehouse.com License #01498795

#### **ABOUT 19 ORINDA WAY**

19 Orinda Way is perfectly situated on the coveted 'Village Side' of Orinda, a picturesque community known for its timeless charm. Just blocks from Highway 24 and within walking distance to BART, this prime location offers exceptional convenience for both commuters and local residents. With average household incomes exceeding \$407,000 within a 3-mile radius, the area boasts a highly desirable, affluent demographic, making it an ideal setting for businesses or services seeking to engage with an upscale clientele.

# HIGHLIGHTS

- Suite A-F are Along Orinda Way and Zoned for Retail
- Suite M-H are Creek Facing, and Type II Zoning, Allowing for more Flexibility Including Office
- Easy to Access and Ample Parking
- 2 Blocks to Bart and Hwy. 24
- Traffic Counts Hwy. 24 173,880 ADT
  - Camino Pablo 21,924 ADT

#### **ADRIA GIACOMELLI**

| TENANT DIRECTORY |                                    |  |
|------------------|------------------------------------|--|
| SUITE            | TENANTS                            |  |
| 19 AB            | Village Pizza                      |  |
| 19 C             | Hilton House                       |  |
| 19 D             | Parker Thatch                      |  |
| 19 E             | Hair 2000                          |  |
| 19 F&H           | Fish Fellas                        |  |
| 19 G             | Village Pizza                      |  |
| 19 J-K           | Orinda Pet Grooming                |  |
| 19 L             | JKS Custom Upholstered Furnishings |  |
| 19 M             | AVAILABLE                          |  |