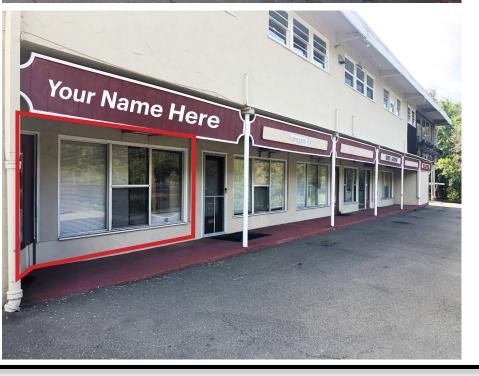

#### AVAILABLE SPACE

| ADDRESS     | 19 Orinda Way, Suite M, Orinda, CA 94563                                                      |
|-------------|-----------------------------------------------------------------------------------------------|
| SIZE        | ±769 SF                                                                                       |
| RETAIL RENT | \$3.50 PSF Per Month Plus NNNs                                                                |
| OFFICE RENT | \$1.75 PSF Per Month                                                                          |
| NNN         | \$0.98 PSF Per Month (2025 Estimate)<br>Water & Garbage Included<br>Type I and Type II Zoning |

## HIGHLIGHTS

- Office Suite/ Storage Space
- Includes One Restroom
- Private Parking Lot
- Creek Facing

Suite M is currently vacant and ready for move in. For more information or to inquire about availability, please contact us directly. We're happy to provide further details and discuss how this space could meet your needs.