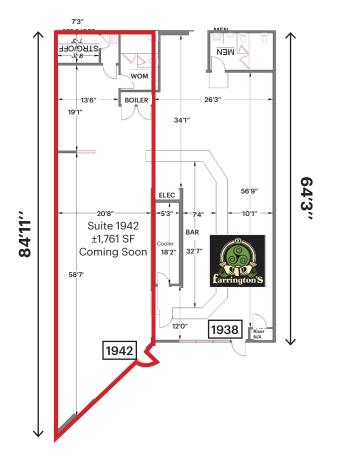

# **PLEASANT HILL PLAZA** 1<sup>st</sup> FLOOR: ±1,761 SF

6 |

#### Suite 1942: ±1,761 SF

RENT - \$36.00 PSF Annually Plus \$7.44 NNN (2024 Estimate)

Currently occupied by Farrington's Bar. Tenant will be downsizing and shall remain in the adjacent suite only, making suite 1942 available.