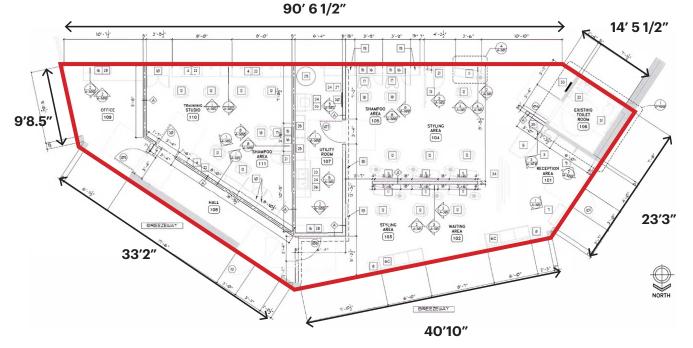

# **PLEASANT HILL PLAZA** 2<sup>nd</sup> FLOOR: ±1,631 SF

5 |

### Suite 1928A: ±1,631 SF

RENT - \$21.00 PSF Annually Plus \$7.44 NNN (2024 Estimate)

Previously Occupied by 2x2 School. The Space Features 5 Offices, 1 Private Restroom, Visible Signage, Direct Access, and is set to become available in November 2024.