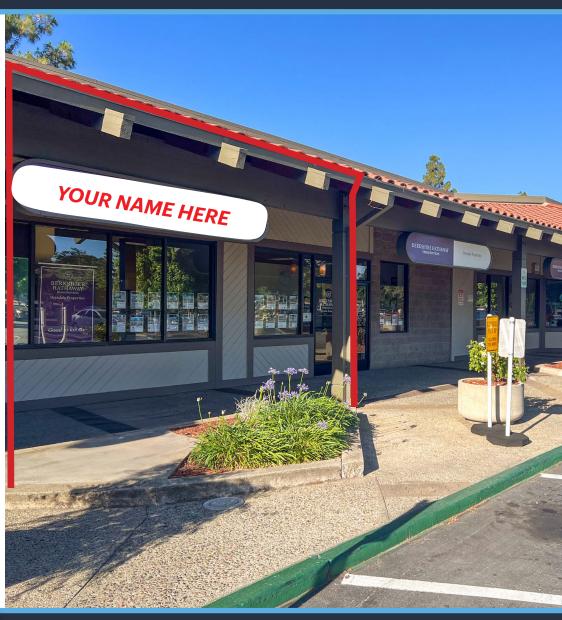

#### Suite 1902A: ±1,657 SF

RENT - \$47.40 PSF Annually Plus \$7.44 NNN (2024 Estimate)

Previously Occupied by Supercuts and Currently Vacant. Highlights Include 1 Restroom, 3 Separate Rooms, End Cap, Frontage on the Intersection of 680 Off-Ramp and Contra Costa Blvd.