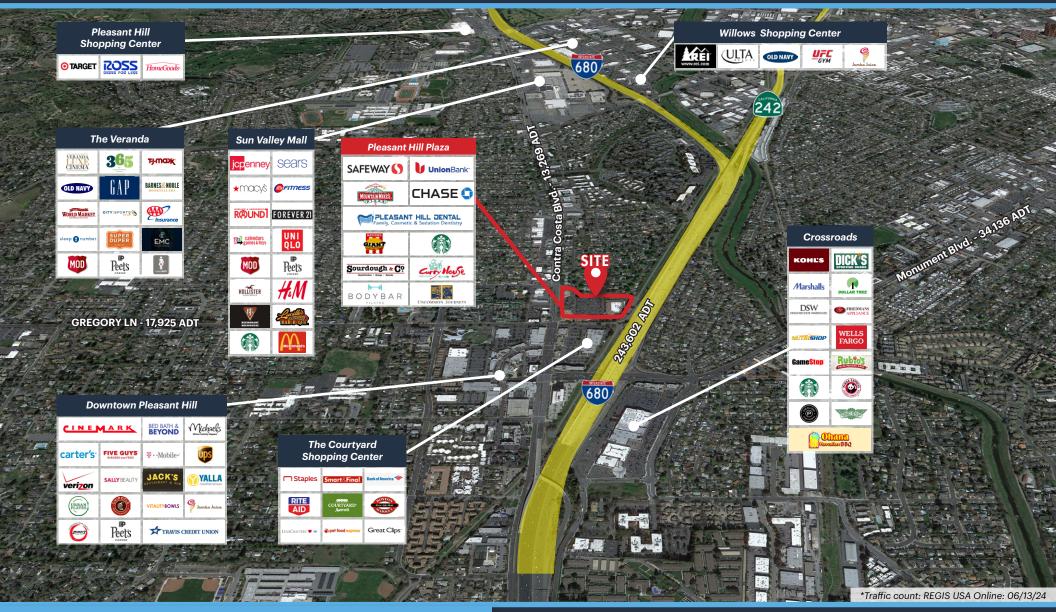

### **PLEASANT HILL PLAZA** MARKET AERIAL

1912-1974 Contra Costa Boulevard, Pleasant Hill, CA 94523

2099 Mt. Diablo Blvd, Suite 206