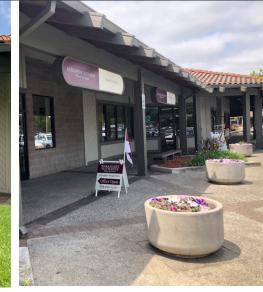

# **PLEASANT HILL PLAZA**

Retail Coming Available | ±1,536 SF - ±1,761 SF 2<sup>nd</sup> Floor Office | ±1,631 SF

1912-1974 Contra Costa Boulevard, Pleasant Hill, CA 94523

2099 Mt. Diablo Blvd, Suite 206

#### 1912-1974 Contra Costa Boulevard, Pleasant Hill, CA 94523

2099 Mt. Diablo Blvd, Suite 206 Walnut Creek, CA 94596 License #01784084 Pleasant Hill Plaza is a ±108,234 SF Neighborhood Center anchored by Safeway ideally located on Contra Costa Boulevard immediately off the I-680. Pleasant Hill Plaza is a proven and active center with a complementary tenant mix servicing the daily needs of the thriving community.