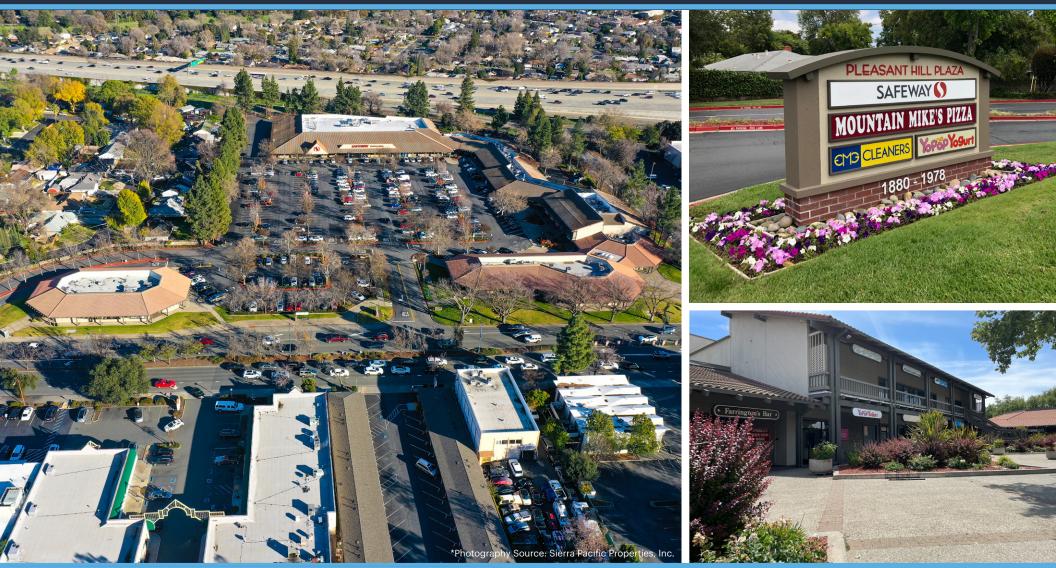

# **PLEASANT HILL PLAZA** SUMMARY & HIGHLIGHTS

### **SUMMARY**

| ADDRESS                      | 1912-1974 Contra Costa Boulevard, Pleasant Hill, CA 94523                      |                                                       |  |
|------------------------------|--------------------------------------------------------------------------------|-------------------------------------------------------|--|
| 1 <sup>ST</sup> FLOOR RETAIL |                                                                                |                                                       |  |
| BASE RENT                    | \$36.00 - \$47.40 PSF Annu                                                     | Jally                                                 |  |
| AVAILABLE                    | Suite 1902A - ±1,657 SF<br>Suite 1942 - ±1,761 SF<br>Suite 1954B - ±1,536 SF   |                                                       |  |
| 2 <sup>nd</sup> FLOOR OFFICE |                                                                                |                                                       |  |
| BASE RENT                    | \$21.00 PSF Annually                                                           |                                                       |  |
| AVAILABLE                    | Suite 1928 - ±1,631 SF                                                         |                                                       |  |
| NNN                          | \$7.44 PSF Annually (2024 Estimate)                                            |                                                       |  |
| BUILT                        | 1978                                                                           |                                                       |  |
| TRAFFIC COUNTS               | Contra Costa Boulevard<br>Gregory Lane<br>Monument Boulevard<br>Interstate 680 | 13,269 ADT<br>15,296 ADT<br>34,136 ADT<br>243,602 ADT |  |

### **HIGHLIGHTS**

- ±108,234 SF Proven Grocery-Anchored Neighborhood Center
- Great Visibility and Exposure Along Contra Costa Boulevard
- Complementary Tenant Mix of Daily Needs and Services
- Located at Four-Way Signalized Intersection
- Strong Daytime Population of 131,630 Within 3-mile Radius
- 28,565 ADT at Intersection to Pleasant Hill Plaza Shopping Center

#### 1912-1974 Contra Costa Boulevard, Pleasant Hill, CA 94523

2099 Mt. Diablo Blvd, Suite 206 Walnut Creek, CA 94596 License #01784084 Pleasant Hill Plaza is a ±108,234 SF Neighborhood Center anchored by Safeway ideally located on Contra Costa Boulevard immediately off the I-680. Pleasant Hill Plaza is a proven and active center with a complementary tenant mix servicing the daily needs of the thriving community.