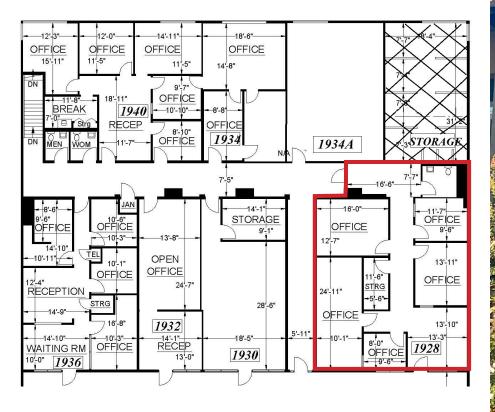

# **PLEASANT HILL PLAZA** 2<sup>nd</sup> FLOOR: ±1,631 SF

5 |

### Suite 1928A: ±1,631 SF

RENT - \$21.00 PSF Annually Plus \$7.44 NNN (2024 Estimate)

Previously Occupied by 2x2 School. The Space Features 5 Offices, 1 Private Restroom, Visible Signage, Direct Access, and is set to become available in November 2024.