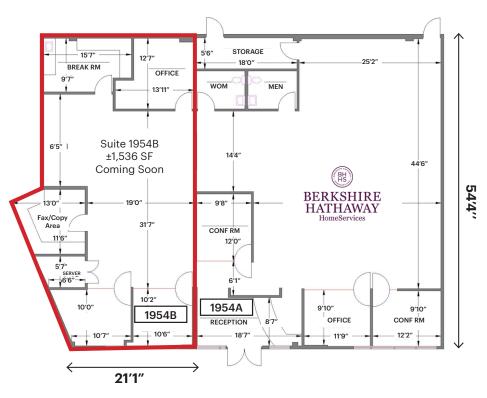

# **PLEASANT HILL PLAZA** 1<sup>st</sup> FLOOR: ±1,536 SF

### Suite 1954B: ±1,536 SF

RENT - \$36.00 PSF Annually Plus \$7.44 NNN (2024 Estimate)

Currently occupied by Berkshire Hathaway. Tenant will be downsizing and shall remain in the adjacent suite only, making suite 1954B available.