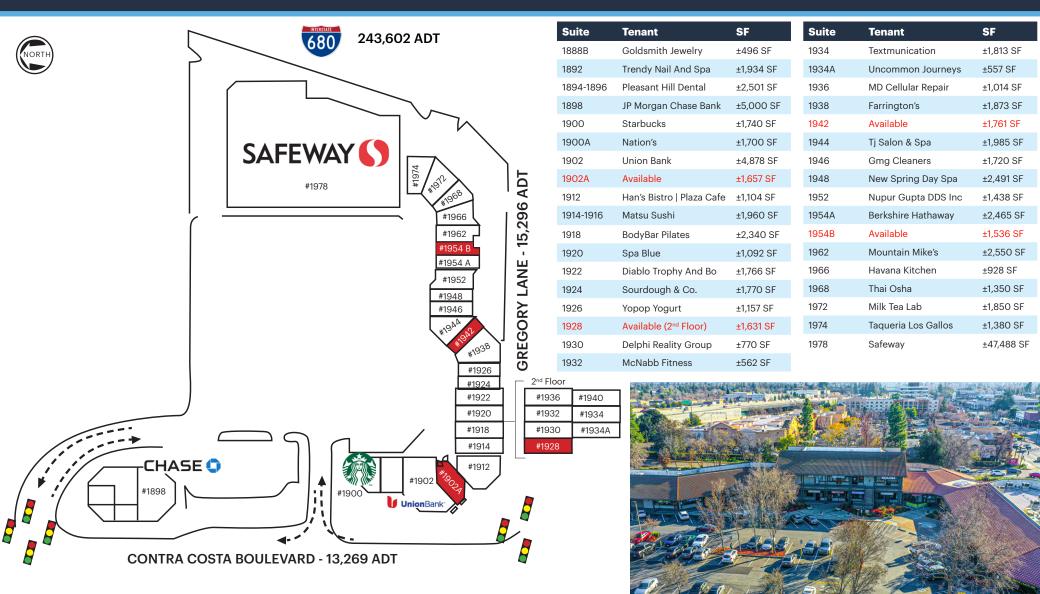

# **PLEASANT HILL PLAZA RETAIL SITE DIRECTORY**

\*Traffic count: REGIS USA Online: 06/13/24

1912-1974 Contra Costa Boulevard, Pleasant Hill, CA 94523

2099 Mt. Diablo Blvd, Suite 206

### **PLEASANT HILL PLAZA** 1<sup>st</sup> FLOOR: ±1,657 SF

#### Suite 1902A: ±1,657 SF

RENT - \$47.40 PSF Annually Plus \$7.44 NNN (2024 Estimate)

Previously Occupied by Supercuts and Currently Vacant. Highlights Include 1 Restroom, 3 Separate Rooms, End Cap, Frontage on the Intersection of 680 Off-Ramp and Contra Costa Blvd.

# **PLEASANT HILL PLAZA** 2<sup>nd</sup> FLOOR: ±1,631 SF

5 |

### Suite 1928A: ±1,631 SF

RENT - \$21.00 PSF Annually Plus \$7.44 NNN (2024 Estimate)

Previously Occupied by 2x2 School. The Space Features 5 Offices, 1 Private Restroom, Visible Signage, Direct Access, and is set to become available in November 2024.

# **PLEASANT HILL PLAZA** 1<sup>st</sup> FLOOR: ±1,761 SF

6 |

#### Suite 1942: ±1,761 SF

RENT - \$36.00 PSF Annually Plus \$7.44 NNN (2024 Estimate)

Currently occupied by Farrington's Bar. Tenant will be downsizing and shall remain in the adjacent suite only, making suite 1942 available.

# **PLEASANT HILL PLAZA** 1<sup>st</sup> FLOOR: ±1,536 SF

### Suite 1954B: ±1,536 SF

RENT - \$36.00 PSF Annually Plus \$7.44 NNN (2024 Estimate)

Currently occupied by Berkshire Hathaway. Tenant will be downsizing and shall remain in the adjacent suite only, making suite 1954B available.