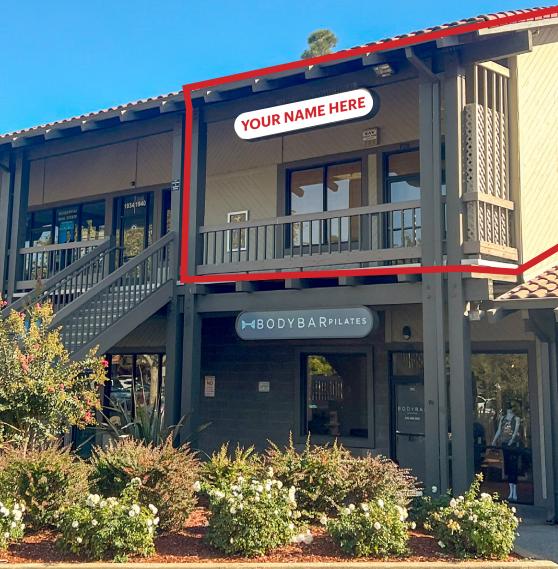

### **PLEASANT HILL PLAZA** 1<sup>st</sup> FLOOR: ±1,657 SF

#### Suite 1902A: ±1,657 SF

RENT - \$47.40 PSF Annually Plus \$7.44 NNN (2024 Estimate)

Previously Occupied by Supercuts and Currently Vacant. Highlights Include 1 Restroom, 3 Separate Rooms, End Cap, Frontage on the Intersection of 680 Off-Ramp and Contra Costa Blvd.