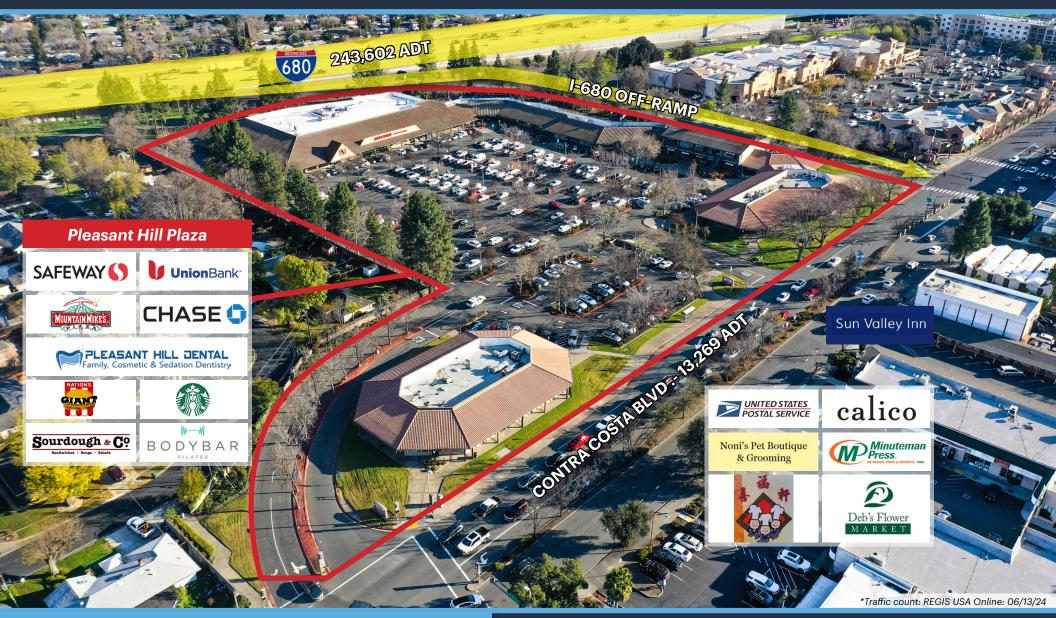

# **PLEASANT HILL PLAZA RETAIL SITE DIRECTORY**

\*Traffic count: REGIS USA Online: 06/13/24

1912-1974 Contra Costa Boulevard, Pleasant Hill, CA 94523

2099 Mt. Diablo Blvd, Suite 206

### **HIGHLIGHTS**

- ±108,234 SF Proven Grocery-Anchored Neighborhood Center
- Great Visibility and Exposure Along Contra Costa Boulevard
- Complementary Tenant Mix of Daily Needs and Services
- Located at Four-Way Signalized Intersection
- Strong Daytime Population of 131,630 Within 3-mile Radius
- 28,565 ADT at Intersection to Pleasant Hill Plaza Shopping Center

#### 1912-1974 Contra Costa Boulevard, Pleasant Hill, CA 94523

2099 Mt. Diablo Blvd, Suite 206 Walnut Creek, CA 94596 License #01784084 Pleasant Hill Plaza is a ±108,234 SF Neighborhood Center anchored by Safeway ideally located on Contra Costa Boulevard immediately off the I-680. Pleasant Hill Plaza is a proven and active center with a complementary tenant mix servicing the daily needs of the thriving community.