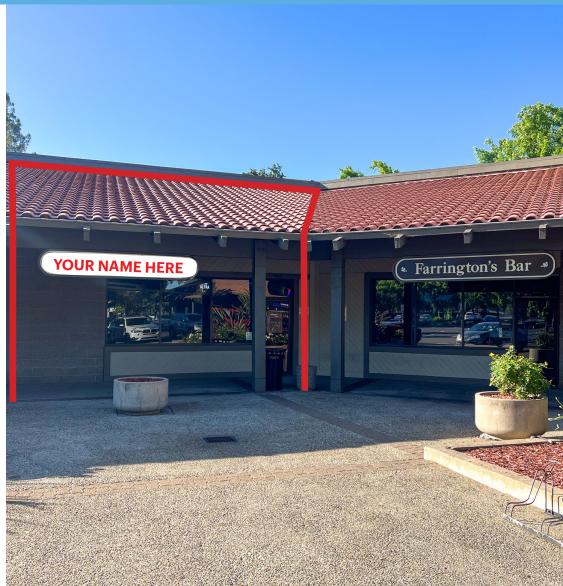

# **PLEASANT HILL PLAZA** 1<sup>st</sup> FLOOR: ±1,761 SF

6 |

#### Suite 1942: ±1,761 SF

RENT - \$36.00 PSF Annually Plus \$7.44 NNN (2024 Estimate)

Currently occupied by Farrington's Bar. Tenant will be downsizing and shall remain in the adjacent suite only, making suite 1942 available.