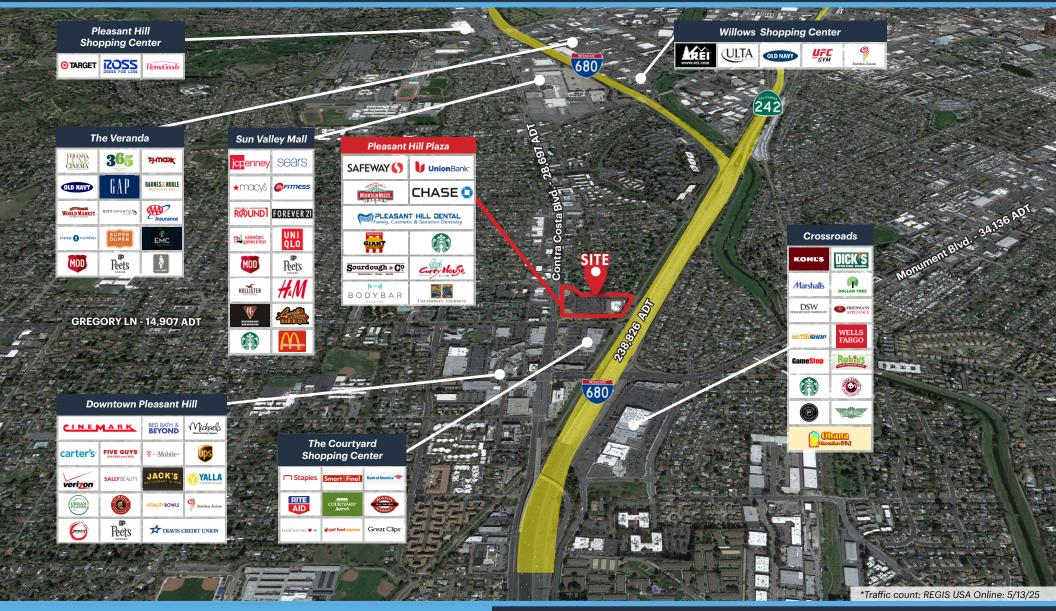

### **PLEASANT HILL PLAZA CLOSE-UP MARKET AERIAL**

1912-1974 Contra Costa Boulevard, Pleasant Hill, CA 94523

2099 Mt. Diablo Blvd, Suite 206

**ADRIA GIACOMELLI** 

Partner (925) 997-2307 adria@lockehouse.com License #01498795

### **PLEASANT HILL PLAZA** MARKET AERIAL

1912-1974 Contra Costa Boulevard, Pleasant Hill, CA 94523

2099 Mt. Diablo Blvd, Suite 206