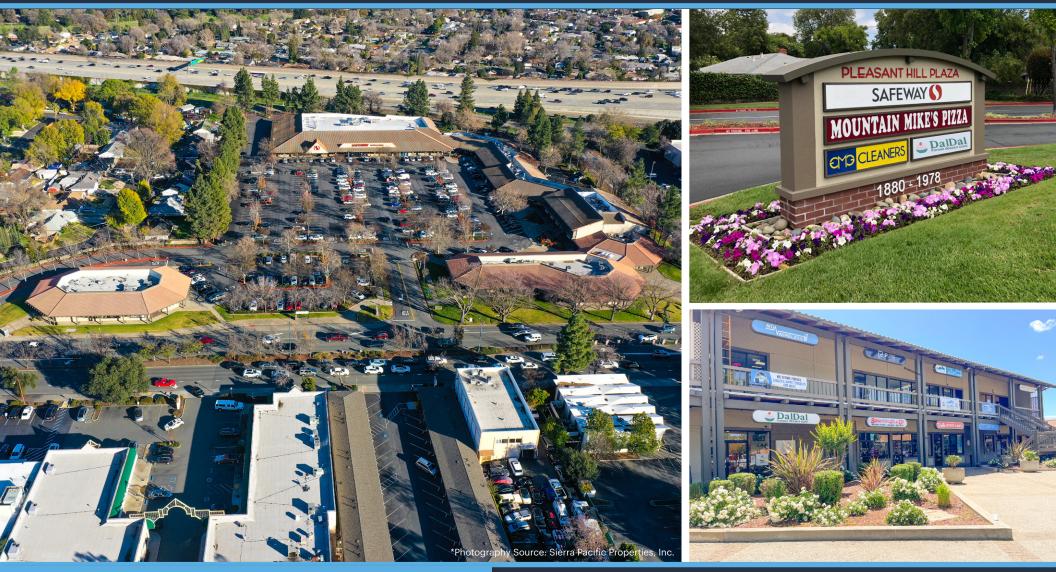

# **PLEASANT HILL PLAZA**

Retail Coming Available | ±1,536 SF - ±1,761 SF 2<sup>nd</sup> Floor Office | ±1,631 SF

1912-1974 Contra Costa Boulevard, Pleasant Hill, CA 94523

2099 Mt. Diablo Blvd, Suite 206

# **PLEASANT HILL PLAZA** SUMMARY & HIGHLIGHTS

#### 1912-1974 Contra Costa Boulevard, Pleasant Hill, CA 94523

2099 Mt. Diablo Blvd, Suite 206 Walnut Creek, CA 94596 License #01784084 Pleasant Hill Plaza is a ±108,234 SF Neighborhood Center anchored by Safeway ideally located on Contra Costa Boulevard immediately off the I-680. Pleasant Hill Plaza is a proven and active center with a complementary tenant mix servicing the daily needs of the thriving community.