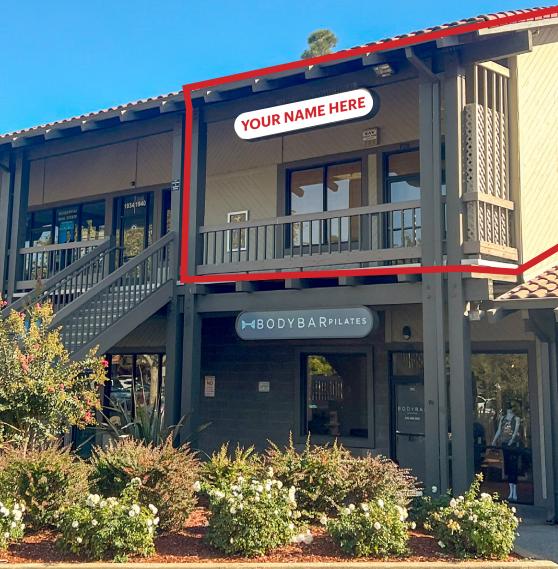

### Suite 1928A: ±1,631 SF

RENT - \$21.00 PSF Annually Plus \$7.44 NNN (2024 Estimate)

Previously Occupied by 2x2 School. The Space Features 5 Offices, 1 Private Restroom, Visible Signage, Direct Access, and is set to become available in November 2024.