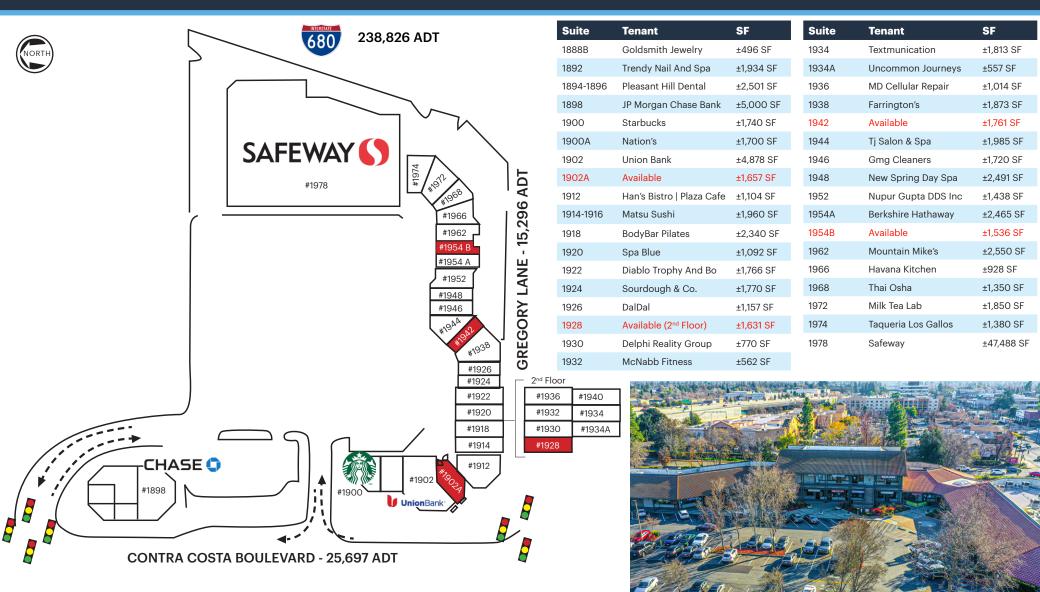

# **PLEASANT HILL PLAZA RETAIL SITE DIRECTORY**

\*Traffic count: REGIS USA Online: 5/13/25

1912-1974 Contra Costa Boulevard, Pleasant Hill, CA 94523

2099 Mt. Diablo Blvd, Suite 206

### **SUMMARY**

| ADDRESS                      | 1912-1974 Contra Costa Boulevard, Pleasant Hill, CA 94523                      |                                                       |  |
|------------------------------|--------------------------------------------------------------------------------|-------------------------------------------------------|--|
| 1 <sup>ST</sup> FLOOR RETAIL |                                                                                |                                                       |  |
| BASE RENT                    | \$36.00 - \$47.40 PSF Annu                                                     | Jally                                                 |  |
| AVAILABLE                    | Suite 1902A - ±1,657 SF<br>Suite 1942 - ±1,761 SF<br>Suite 1954B - ±1,536 SF   |                                                       |  |
| 2 <sup>nd</sup> FLOOR OFFICE |                                                                                |                                                       |  |
| BASE RENT                    | \$21.00 PSF Annually                                                           |                                                       |  |
| AVAILABLE                    | Suite 1928 - ±1,631 SF                                                         |                                                       |  |
| NNN                          | \$7.44 PSF Annually (2024 Estimate)                                            |                                                       |  |
| BUILT                        | 1978                                                                           |                                                       |  |
| TRAFFIC COUNTS               | Contra Costa Boulevard<br>Gregory Lane<br>Monument Boulevard<br>Interstate 680 | 25,697 ADT<br>14,907 ADT<br>34,136 ADT<br>238,826 ADT |  |

#### Suite 1902A: ±1,657 SF

RENT - \$47.40 PSF Annually Plus \$7.44 NNN (2024 Estimate)

Previously Occupied by Supercuts and Currently Vacant. Highlights Include 1 Restroom, 3 Separate Rooms, End Cap, Frontage on the Intersection of 680 Off-Ramp and Contra Costa Blvd.

### Suite 1928A: ±1,631 SF

RENT - \$21.00 PSF Annually Plus \$7.44 NNN (2024 Estimate)

Previously Occupied by 2x2 School. The Space Features 5 Offices, 1 Private Restroom, Visible Signage, Direct Access, and is set to become available in November 2024.

#### Suite 1942: ±1,761 SF

RENT - \$36.00 PSF Annually Plus \$7.44 NNN (2024 Estimate)

Currently occupied by Farrington's Bar. Tenant will be downsizing and shall remain in the adjacent suite only, making suite 1942 available.

### Suite 1954B: ±1,536 SF

RENT - \$36.00 PSF Annually Plus \$7.44 NNN (2024 Estimate)

Currently occupied by Berkshire Hathaway. Tenant will be downsizing and shall remain in the adjacent suite only, making suite 1954B available.