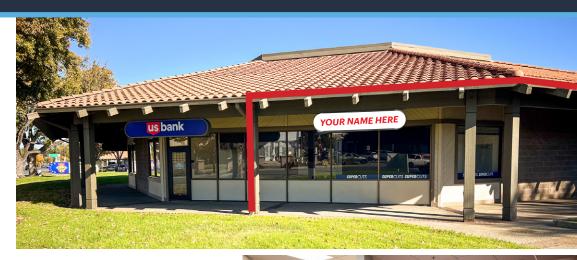

#### Suite 1902A: ±1,657 SF

RENT - \$47.40 PSF Annually Plus \$7.44 NNN (2024 Estimate)

Previously Occupied by Supercuts and Currently Vacant. Highlights Include 1 Restroom, 3 Separate Rooms, End Cap, Frontage on the Intersection of 680 Off-Ramp and Contra Costa Blvd.