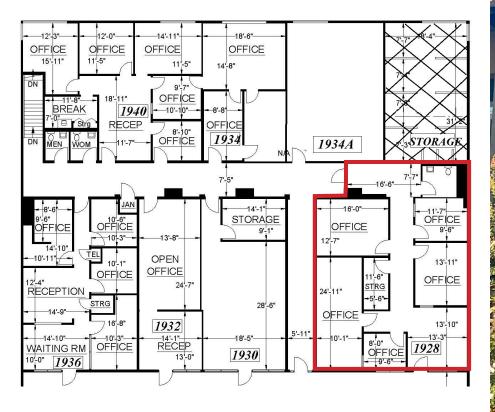

### Suite 1928A: ±1,631 SF

RENT - \$21.00 PSF Annually Plus \$7.44 NNN (2024 Estimate)

Previously Occupied by 2x2 School. The Space Features 5 Offices, 1 Private Restroom, Visible Signage, Direct Access, and is set to become available in November 2024.