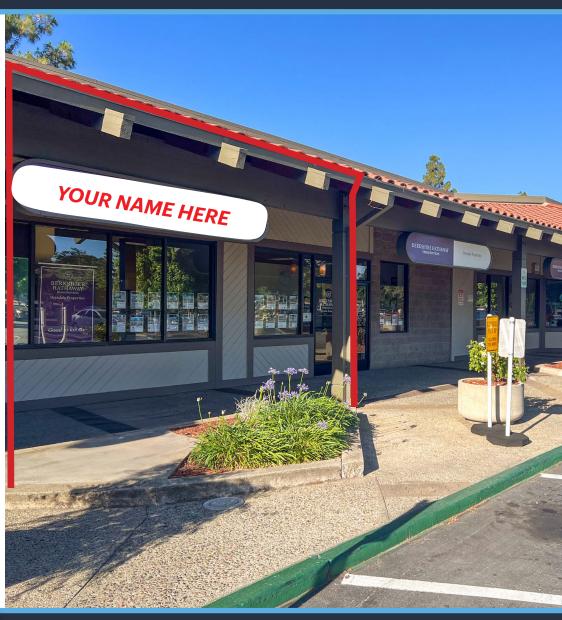

# **PLEASANT HILL PLAZA** 1<sup>st</sup> FLOOR: ±1,536 SF

### Suite 1954B: ±1,536 SF

RENT - \$36.00 PSF Annually Plus \$7.44 NNN (2024 Estimate)

Currently occupied by Berkshire Hathaway. Tenant will be downsizing and shall remain in the adjacent suite only, making suite 1954B available.