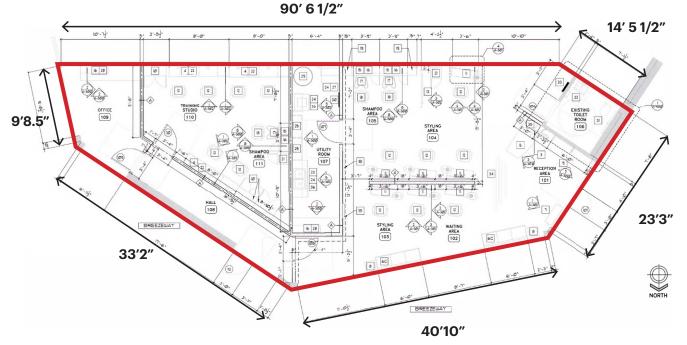

#### Suite 1902A: ±1,657 SF

RENT - \$47.40 PSF Annually Plus \$7.44 NNN (2024 Estimate)

Previously Occupied by Supercuts and Currently Vacant. Highlights Include 1 Restroom, 3 Separate Rooms, End Cap, Frontage on the Intersection of 680 Off-Ramp and Contra Costa Blvd.