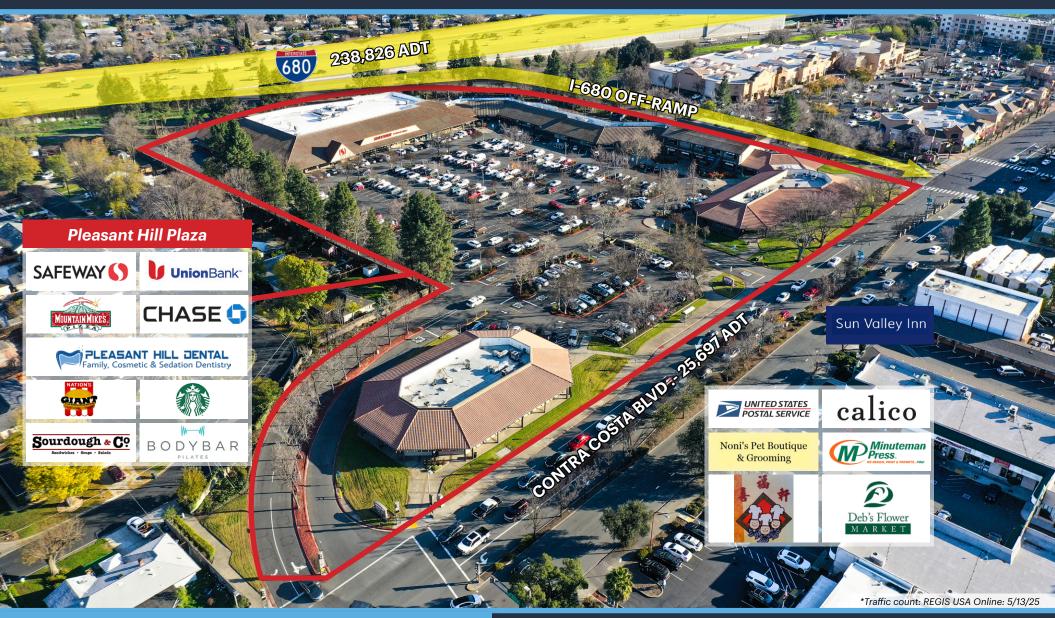

### **HIGHLIGHTS**

- ±108,234 SF Proven Grocery-Anchored Neighborhood Center
- Great Visibility and Exposure Along Contra Costa Boulevard
- Complementary Tenant Mix of Daily Needs and Services
- Located at Four-Way Signalized Intersection
- Strong Daytime Population of 131,630 Within 3-mile Radius
- 26,082 ADT at Intersection to Pleasant Hill Plaza Shopping Center

\*Traffic count: REGIS USA Online: 5/13/25

#### 1912-1974 Contra Costa Boulevard, Pleasant Hill, CA 94523

2099 Mt. Diablo Blvd, Suite 206 Walnut Creek, CA 94596 License #01784084 Pleasant Hill Plaza is a ±108,234 SF Neighborhood Center anchored by Safeway ideally located on Contra Costa Boulevard immediately off the I-680. Pleasant Hill Plaza is a proven and active center with a complementary tenant mix servicing the daily needs of the thriving community.