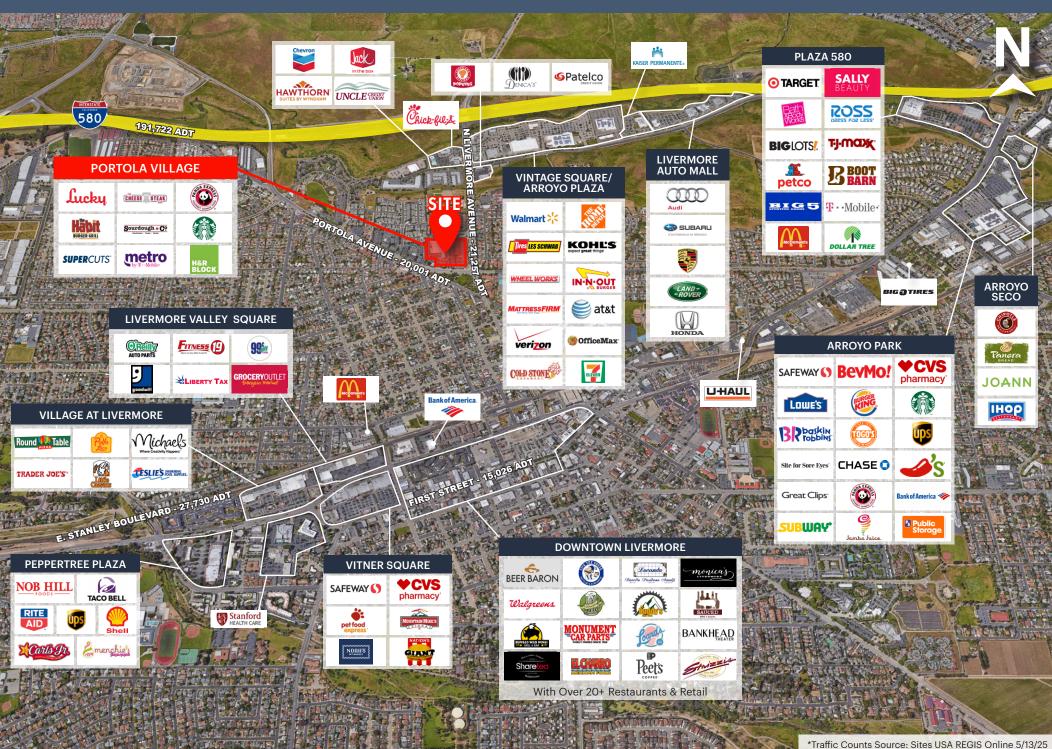

0 SF  |
| R3        | Supercuts             | 1,280 SF  |
| R5        | Papa Murphy's Pizza   | 1,280 SF  |
| <b>R7</b> | Tony's Nail           | 1,280 SF  |
| R9        | H&R Block             | 1,340 SF  |
|           | TOTAL GLA FOOTAGE     | 91,673 SF |
|           |                       |           |





# PORTOLA VILLAGE | SUITE C3 & C5



ADDRESS 2050 Portola Avenue, Suite C (on Site Plan) &

Suite E (on Window), Livermore, CA

**DIMENSION** 64'4" Frontage x 48'10" Depth

SUITE C3 & C5

**SIZE** ±1,100 - ±2,200 SF

PROPERTY HIGHLIGHTS • 2nd Generation Restaurant

• In-Line Space with Front and Rear Access

• High Ceilings

 On Pad with Jamba Juice, Starbucks, Panda Express, and Yafa Hummus









# PORTOLA VILLAGE | CLOSE UP AERIAL





## **PORTOLA VILLAGE | MARKET AERIAL**





# PORTOLA VILLAGE | LOCATION & DEMOGRAPHICS









### **ESTIMATED POPULATION**

| 1 MILE | 3 MILES | 5 MILES |
|--------|---------|---------|
| 15.857 | 73.307  | 113.690 |



### **ESTIMATED HOUSEHOLDS**

| 1 MILE | 3 MILES | 5 MILES |
|--------|---------|---------|
| 6.005  | 27.770  | 41.928  |



#### **DAYTIME EMPLOYEES**

| 1 MILE | 3 MILES | 5 MILES |
|--------|---------|---------|
| 5.620  | 30,333  | 51.655  |



#### **AVERAGE HOUSEHOLD NET WORTH**

| 1 MILE   | 3 MILES  | 5 MILES  |
|----------|----------|----------|
| \$1.61 M | \$2.37 M | \$2.57 M |



#### **POPULATION FAMILY**

| 1 MILE | 3 MILES | 5 MILES |
|--------|---------|---------|
| 12.855 | 60.120  | 94,286  |



#### TOTAL HOUSEHOLD EXPENDITURE

| 1 MILE     | 3 MILES  | 5 MILES  |
|------------|----------|---