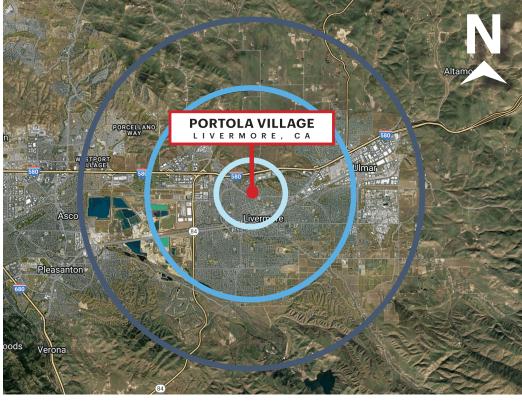

# PORTOLA VILLAGE | LOCATION & DEMOGRAPHICS

### **ESTIMATED POPULATION**

| 1 MILE | 3 MILES | 5 MILES |
|--------|---------|---------|
| 15.857 | 73.307  | 113.690 |

### **ESTIMATED HOUSEHOLDS**

| 1 MILE | 3 MILES | 5 MILES |
|--------|---------|---------|
| 6.005  | 27.770  | 41.928  |

#### **DAYTIME EMPLOYEES**

| 1 MILE | 3 MILES | 5 MILES |
|--------|---------|---------|
| 5.620  | 30,333  | 51.655  |

#### **AVERAGE HOUSEHOLD NET WORTH**

| 1 MILE   | 3 MILES  | 5 MILES  |
|----------|----------|----------|
| \$1.61 M | \$2.37 M | \$2.57 M |

#### **POPULATION FAMILY**

| 1 MILE | 3 MILES | 5 MILES |
|--------|---------|---------|
| 12.855 | 60.120  | 94,286  |

#### TOTAL HOUSEHOLD EXPENDITURE

| 1 MILE     | 3 MILES  | 5 MILES  |
|------------|----------|----------|
| \$800.05 M | \$4.16 B | \$6.65 B |

#### **AVERAGE HOUSEHOLD INCOME**

| 1 MILE    | 3 MILES   | 5 MILES   |
|-----------|-----------|-----------|
| \$152,936 | \$205,754 | \$235,518 |

#### FOOD EXPENDITURES

| 1 MILE    | 3 MILES    | 5 MILES    |
|-----------|------------|------------|
| \$33.72 M | \$222.31 M | \$354.47 M |