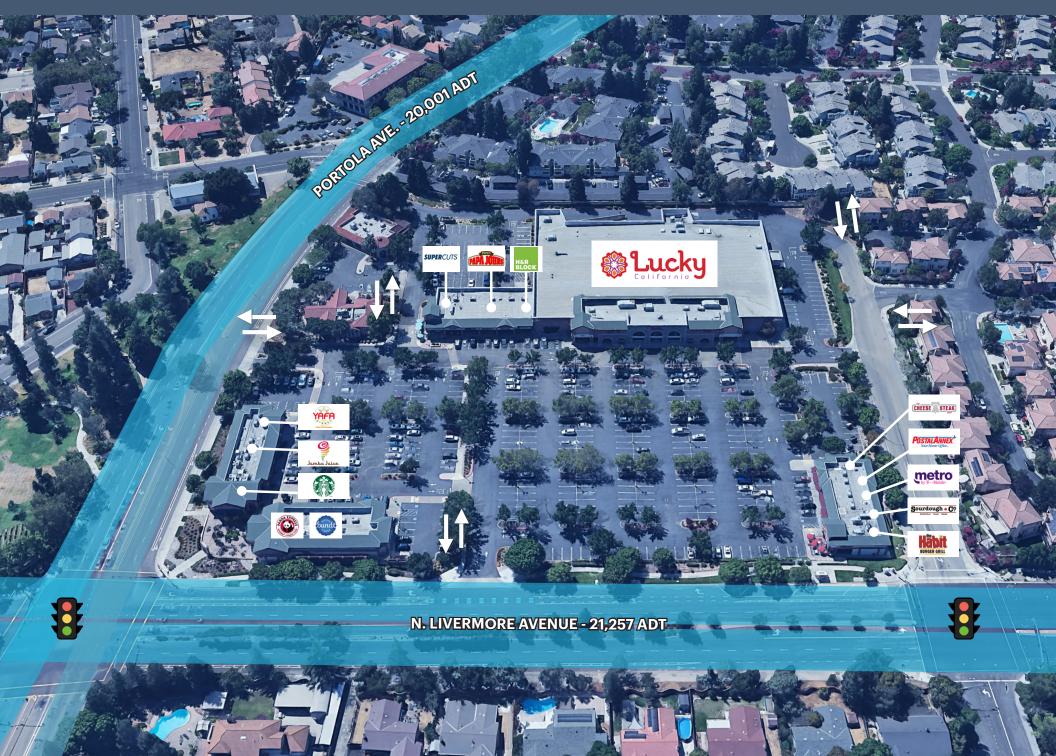

# **PORTOLA VILLAGE** | SITE PLAN

### **AVAILABLE**

| B5 | Vacant | 1,914 SF |
|----|--------|----------|
|    |        |          |

C3 Yafa Hummus - 2nd Gen Restaurant 1,100 SF

C5 Vacant - Former Chiropractor 1,100 SF

**C3 & C5** Combined 2,200 S

### **CURRENT RETAILERS**

|           | Lucky                 | 65,375 SF |
|-----------|-----------------------|-----------|
| 1A        | Cheese Steak Shop     | 1,191 SF  |
| 1B        | Postal Annex          | 1,009 SF  |
| 1C        | MetroPCS              | 800       |
| 1D        | Habit Burger          | 1,970 SF  |
| 1D-2      | Sourdough and Co.     | 1,030 SF  |
| B1        | Panda Express         | 1,633 SF  |
| B2        | Nothing Bundt Cakes   | 1,487 SF  |
| В3        | In Lease Negotiations | 1,611 SF  |
| C1        | Grant Dickey, D.D.S   | 1,696 SF  |
| <b>C7</b> | Jamba Juice           | 1,117 SF  |
| C9        | Starbucks             | 1,486 SF  |
| R1        | Polo's Corner         | 2,020 SF  |
| R3        | Supercuts             | 1,280 SF  |
| R5        | Papa Murphy's Pizza   | 1,280 SF  |
| <b>R7</b> | Tony's Nail           | 1,280 SF  |
| R9        | H&R Block             | 1,340 SF  |
|           | TOTAL GLA FOOTAGE     | 91,673 SF |
|           |                       |           |