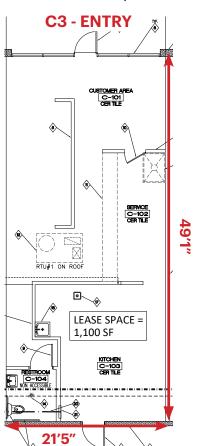

### **AVAILABLE**

| B5 | Vacant | 1,914 SF |
|----|--------|----------|
|    |        |          |

C3 Yafa Hummus - 2nd Gen Restaurant 1,100 SF

C5 Vacant - Former Chiropractor 1,100 SF

**C3 & C5** Combined 2,200 S

# PORTOLA VILLAGE | SUITE C3 & C5

ADDRESS 2050 Portola Avenue, Suite C (on Site Plan) &

Suite E (on Window), Livermore, CA

**DIMENSION** 64'4" Frontage x 48'10" Depth

SUITE C3 & C5

**SIZE** ±1,100 - ±2,200 SF

PROPERTY HIGHLIGHTS • 2nd Generation Restaurant

• In-Line Space with Front and Rear Access

• High Ceilings

 On Pad with Jamba Juice, Starbucks, Panda Express, and Yafa Hummus