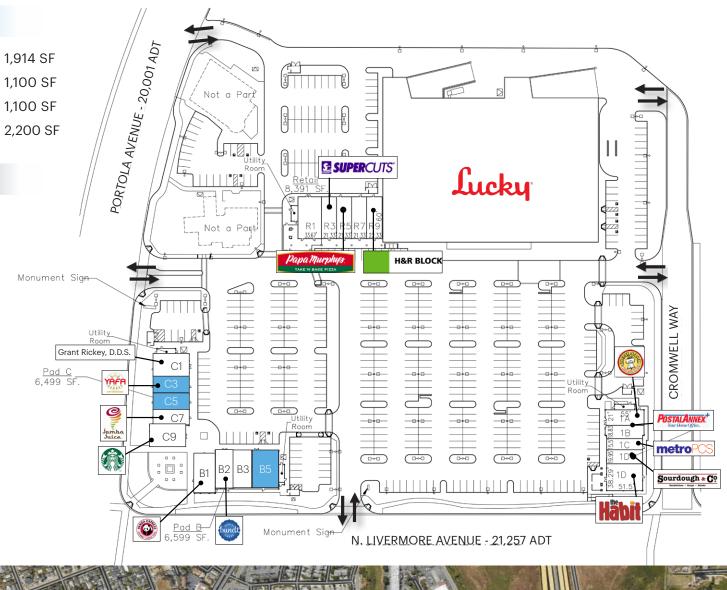

# **PORTOLA VILLAGE** | SITE PLAN

### **AVAILABLE**

| B5 | Vacant | 1,914 SF |
|----|--------|----------|
|    |        |          |

C3 Yafa Hummus - 2nd Gen Restaurant 1,100 SF

C5 Vacant - Former Chiropractor 1,100 SF

**C3 & C5** Combined 2,200 S

### **CURRENT RETAILERS**

|           | Lucky                 | 65,375 SF |
|-----------|-----------------------|-----------|
| 1A        | Cheese Steak Shop     | 1,191 SF  |
| 1B        | Postal Annex          | 1,009 SF  |
| 1C        | MetroPCS              | 800       |
| 1D        | Habit Burger          | 1,970 SF  |
| 1D-2      | Sourdough and Co.     | 1,030 SF  |
| B1        | Panda Express         | 1,633 SF  |
| B2        | Nothing Bundt Cakes   | 1,487 SF  |
| В3        | In Lease Negotiations | 1,611 SF  |
| C1        | Grant Dickey, D.D.S   | 1,696 SF  |
| <b>C7</b> | Jamba Juice           | 1,117 SF  |
| C9        | Starbucks             | 1,486 SF  |
| R1        | Polo's Corner         | 2,020 SF  |
| R3        | Supercuts             | 1,280 SF  |
| R5        | Papa Murphy's Pizza   | 1,280 SF  |
| <b>R7</b> | Tony's Nail           | 1,280 SF  |
| R9        | H&R Block             | 1,340 SF  |
|           | TOTAL GLA FOOTAGE     | 91,673 SF |
|           |                       |           |