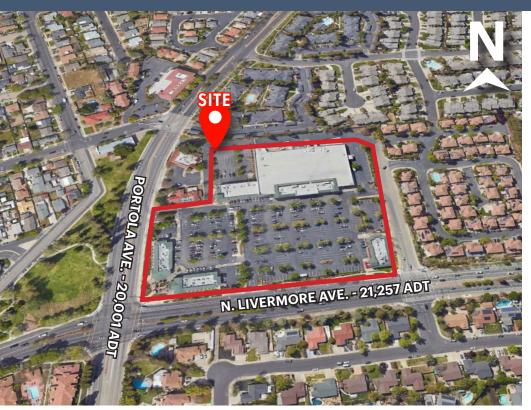

80 SF  |
| R5        | Papa Murphy's Pizza   | 1,280 SF  |
| <b>R7</b> | Tony's Nail           | 1,280 SF  |
| R9        | H&R Block             | 1,340 SF  |
|           | TOTAL GLA FOOTAGE     | 91,673 SF |
|           |                       |           |





# PORTOLA VILLAGE | SUITE C3 & C5



ADDRESS 2050 Portola Avenue, Suite C (on Site Plan) &

Suite E (on Window), Livermore, CA

**DIMENSION** 64'4" Frontage x 48'10" Depth

SUITE C3 & C5

**SIZE** ±1,100 - ±2,200 SF

PROPERTY HIGHLIGHTS • 2nd Generation Restaurant

• In-Line Space with Front and Rear Access

• High Ceilings

 On Pad with Jamba Juice, Starbucks, Panda Express, and Yafa Hummus









# PORTOLA VILLAGE | CLOSE UP AERIAL





## **PORTOLA VILLAGE | MARKET AERIAL**





# PORTOLA VILLAGE | LOCATION & DEMOGRAPHICS









### **ESTIMATED POPULATION**

| 1 MILE | 3 MILES | 5 MILES |
|--------|---------|---------|
| 15.857 | 73.307  | 113.690 |



### **ESTIMATED HOUSEHOLDS**

| 1 MILE | 3 MILES | 5 MILES |
|--------|---------|---------|
| 6.005  | 27.770  | 41.928  |



#### **DAYTIME EMPLOYEES**

| 1 MILE | 3 MILES | 5 MILES |
|--------|---------|---------|
| 5.620  | 30,333  | 51.655  |



#### **AVERAGE HOUSEHOLD NET WORTH**

| 1 MILE   | 3 MILES  | 5 MILES  |
|----------|----------|----------|
| \$1.61 M | \$2.37 M | \$2.57 M |



#### **POPULATION FAMILY**

| 1 MILE | 3 MILES | 5 MILES |
|--------|---------|---------|
| 12.855 | 60.120  | 94,286  |



#### TOTAL HOUSEHOLD EXPENDITURE

| 1 MILE     | 3 MILES  | 5 MILES  |
|------------|----------|----------|
| \$800.05 M | \$4.16 B | \$6.65 B |