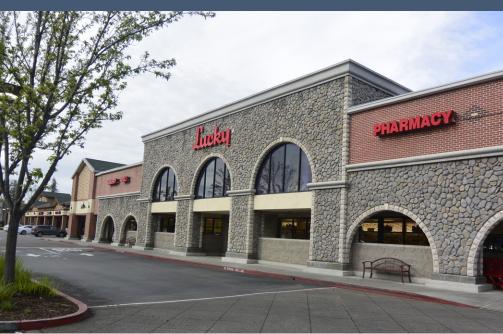

## **PORTOLA VILLAGE** | SUMMARY & HIGHLIGHTS

**First Washington Realty** owns Portola Village, an established 91,673 SF neighborhood center anchored by Lucky's Supermarket. Portola Village offers patrons an ideal mix of regional and local tenants that fulfill the daily needs and services of the thriving community.

### **CURRENT RETAILERS**

|           | Lucky                 | 65,375 SF |
|-----------|-----------------------|-----------|
| 1A        | Cheese Steak Shop     | 1,191 SF  |
| 1B        | Postal Annex          | 1,009 SF  |
| 1C        | MetroPCS              | 800       |
| 1D        | Habit Burger          | 1,970 SF  |
| 1D-2      | Sourdough and Co.     | 1,030 SF  |
| B1        | Panda Express         | 1,633 SF  |
| B2        | Nothing Bundt Cakes   | 1,487 SF  |
| В3        | In Lease Negotiations | 1,611 SF  |
| C1        | Grant Dickey, D.D.S   | 1,696 SF  |
| <b>C7</b> | Jamba Juice           | 1,117 SF  |
| C9        | Starbucks             | 1,486 SF  |
| R1        | Polo's Corner         | 2,020 SF  |
| R3        | Supercuts             | 1,280 SF  |
| R5        | Papa Murphy's Pizza   | 1,280 SF  |
| <b>R7</b> | Tony's Nail           | 1,280 SF  |
| R9        | H&R Block             | 1,340 SF  |
|           | TOTAL GLA FOOTAGE     | 91,673 SF |
|           |                       |           |