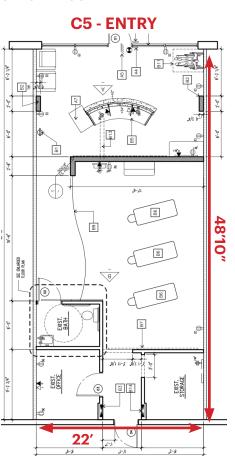

### **AVAILABLE**

| B5 | Vacant | 1,914 SF |
|----|--------|----------|
|    |        |          |

C3 Yafa Hummus - 2nd Gen Restaurant 1,100 SF

C5 Vacant - Former Chiropractor 1,100 SF

**C3 & C5** Combined 2,200 S

# PORTOLA VILLAGE | SUITE C3 & C5

ADDRESS 2050 Portola Avenue, Suite C (on Site Plan) &

Suite E (on Window), Livermore, CA

**DIMENSION** 64'4" Frontage x 48'10" Depth

SUITE C3 & C5

**SIZE** ±1,100 - ±2,200 SF

PROPERTY HIGHLIGHTS • 2nd Generation Restaurant

• In-Line Space with Front and Rear Access

• High Ceilings

 On Pad with Jamba Juice, Starbucks, Panda Express, and Yafa Hummus