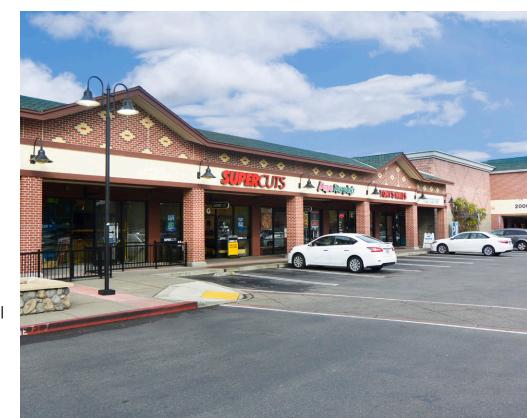

### **CURRENT RETAILERS**

|           | Lucky                 | 65,375 SF |
|-----------|-----------------------|-----------|
| 1A        | Cheese Steak Shop     | 1,191 SF  |
| 1B        | Postal Annex          | 1,009 SF  |
| 1C        | MetroPCS              | 800       |
| 1D        | Habit Burger          | 1,970 SF  |
| 1D-2      | Sourdough and Co.     | 1,030 SF  |
| B1        | Panda Express         | 1,633 SF  |
| B2        | Nothing Bundt Cakes   | 1,487 SF  |
| В3        | In Lease Negotiations | 1,611 SF  |
| C1        | Grant Dickey, D.D.S   | 1,696 SF  |
| <b>C7</b> | Jamba Juice           | 1,117 SF  |
| C9        | Starbucks             | 1,486 SF  |
| R1        | Polo's Corner         | 2,020 SF  |
| R3        | Supercuts             | 1,280 SF  |
| R5        | Papa Murphy's Pizza   | 1,280 SF  |
| <b>R7</b> | Tony's Nail           | 1,280 SF  |
| R9        | H&R Block             | 1,340 SF  |
|           | TOTAL GLA FOOTAGE     | 91,673 SF |
|           |                       |           |