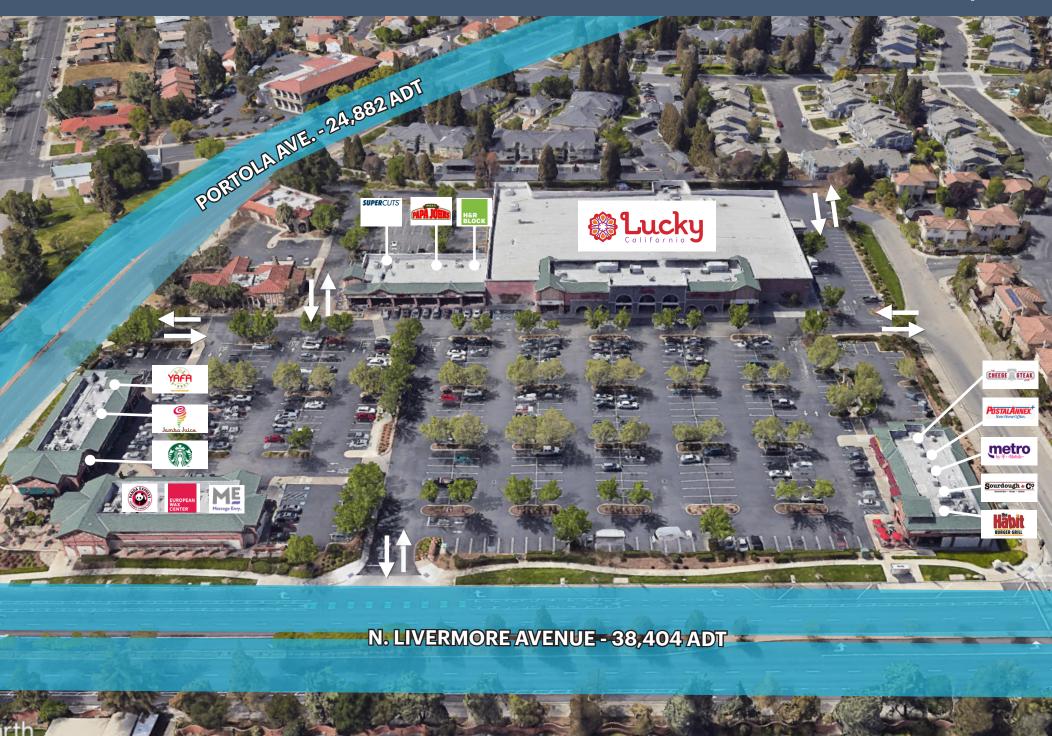

# **PORTOLA VILLAGE** | SITE PLAN

# **VACANT**

The Joint Chiropractic **C5** 1.100 SF

### **COMING SOON**

European Wax exp. 12/01/24 **B2 B5** Massage Envy exp. 11/30/24 B2 &B5 can be combined B5 can be demised as small as 1,100 SF

**C7** Jamba Juice exp. 3/31/25

### 1,117 SF

### **CURRENT RETAILERS**

|           | Lucky               | 65,375 SF |
|-----------|---------------------|-----------|
| 1A        | Cheese Steak Shop   | 1,191 SF  |
| 1B        | Postal Annex        | 1,009 SF  |
| 1C        | MetroPCS            | 800       |
| 1D        | Habit Burger        | 1,970 SF  |
| 1D-2      | Sourdough and Co.   | 1,030 SF  |
| B1        | Panda Express       | 1,633 SF  |
| C1        | Grant Dickey, D.D.S | 1,696 SF  |
| C3        | Yafa Hummus         | 1,100 SF  |
| C9        | Starbucks           | 1,486 SF  |
| R1        | Polo's Corner       | 2,020 SF  |
| R3        | Supercuts           | 1,280 SF  |
| R5        | Papa Murphy's Pizza | 1,280 SF  |
| <b>R7</b> | Tony's Nail         | 1,280 SF  |
| R9        | H&R Block           | 1,340 SF  |
|           | TOTAL GLA FOOTAGE   | 91,673 SF |