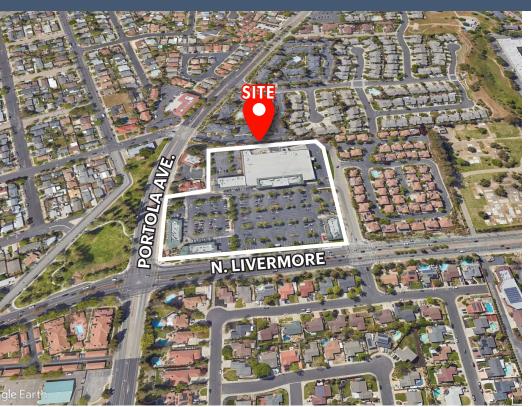

| Postal Annex        | 1,009 SF  |
| 1C        | MetroPCS            | 800       |
| 1D        | Habit Burger        | 1,970 SF  |
| 1D-2      | Sourdough and Co.   | 1,030 SF  |
| B1        | Panda Express       | 1,633 SF  |
| C1        | Grant Dickey, D.D.S | 1,696 SF  |
| C3        | Yafa Hummus         | 1,100 SF  |
| C9        | Starbucks           | 1,486 SF  |
| R1        | Polo's Corner       | 2,020 SF  |
| R3        | Supercuts           | 1,280 SF  |
| R5        | Papa Murphy's Pizza | 1,280 SF  |
| <b>R7</b> | Tony's Nail         | 1,280 SF  |
| R9        | H&R Block           | 1,340 SF  |
|           | TOTAL GLA FOOTAGE   | 91,673 SF |





# PORTOLA VILLAGE | CLOSE UP AERIAL





# **PORTOLA VILLAGE** | MARKET AERIAL





# PORTOLA VILLAGE | LOCATION & DEMOGRAPHICS









### **ESTIMATED POPULATION**

| 1 MILE | 3 MILES | 5 MILES |
|--------|---------|---------|
| 16,061 | 73,310  | 114,109 |



### **ESTIMATED HOUSEHOLDS**

| 1 MILE | 3 MILES | 5 MILES |
|--------|---------|---------|
| 6.075  | 27.898  | 42.136  |



#### DAYTIME EMPLOYEES

| 1 MILE | 3 MILES | 5 MILES |
|--------|---------|---------|
| 9,857  | 49,177  | 82,594  |



### **AVERAGE HOUSEHOLD NET WORTH**

| 1 MILE   | 3 MILES  | 5 MILES  |
|----------|----------|----------|
| \$1.82 M | \$2.25 M | \$2.49 M |



#### **POPULATION FAMILY**

| 1 MILE | 3 MILES | 5 MILES |
|--------|---------|---------|
| 12,810 | 60,906  | 97,544  |



### TOTAL HOUSEHOLD EXPENDITURE

| 1 MILE    | 3 MILES  | 5 MILES  |
|-----------|----------|----------|
| \$576.5 M | \$3.42 B | \$5.78 B |



#### **AV