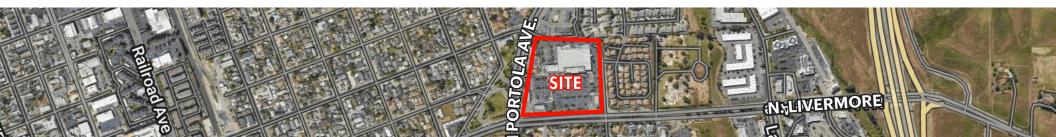

| 65,375 SF |
|-----------|---------------------|-----------|
| 1A        | Cheese Steak Shop   | 1,191 SF  |
| 1B        | Postal Annex        | 1,009 SF  |
| 1C        | MetroPCS            | 800       |
| 1D        | Habit Burger        | 1,970 SF  |
| 1D-2      | Sourdough and Co.   | 1,030 SF  |
| B1        | Panda Express       | 1,633 SF  |
| C1        | Grant Dickey, D.D.S | 1,696 SF  |
| C3        | Yafa Hummus         | 1,100 SF  |
| C9        | Starbucks           | 1,486 SF  |
| R1        | Polo's Corner       | 2,020 SF  |
| R3        | Supercuts           | 1,280 SF  |
| R5        | Papa Murphy's Pizza | 1,280 SF  |
| <b>R7</b> | Tony's Nail         | 1,280 SF  |
| R9        | H&R Block           | 1,340 SF  |
|           | TOTAL GLA FOOTAGE   | 91,673 SF |





# PORTOLA VILLAGE | CLOSE UP AERIAL





# **PORTOLA VILLAGE** | MARKET AERIAL





# PORTOLA VILLAGE | LOCATION & DEMOGRAPHICS









### **ESTIMATED POPULATION**

| 1 MILE | 3 MILES | 5 MILES |
|--------|---------|---------|
| 16,061 | 73,310  | 114,109 |



### **ESTIMATED HOUSEHOLDS**

| 1 MILE | 3 MILES | 5 MILES |
|--------|---------|---------|
| 6.075  | 27.898  | 42.136  |



#### DAYTIME EMPLOYEES

| 1 MILE | 3 MILES | 5 MILES |
|--------|---------|---------|
| 9,857  | 49,177  | 82,594  |



### **AVERAGE HOUSEHOLD NET WORTH**

| 1 MILE   | 3 MILES  | 5 MILES  |
|----------|----------|----------|
| \$1.82 M | \$2.25 M | \$2.49 M |



#### **POPULATION FAMILY**

| 1 MILE | 3 MILES | 5 MILES |
|--------|---------|---------|
| 12,810 | 60,906  | 97,544  |



### TOTAL HOUSEHOLD