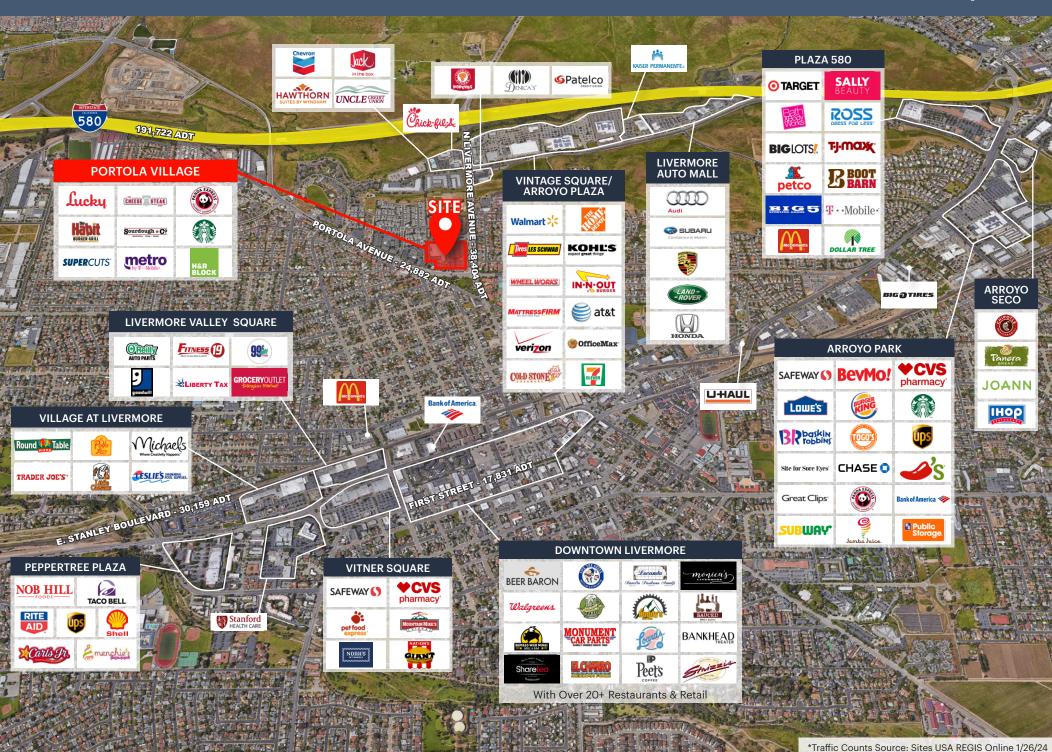

# **PORTOLA VILLAGE** | MARKET AERIAL

# **HIGHLIGHTS**

- Established Neighborhood Grocery-Anchored Center
- Well-Maintained Center with Ample Parking
- Ideal Egress/Ingress from North Livermore, Portola and Cromwell
- Conveniently located 0.6 miles from Highway 580
- Highly Visible to over 54,404 Cars Per Day