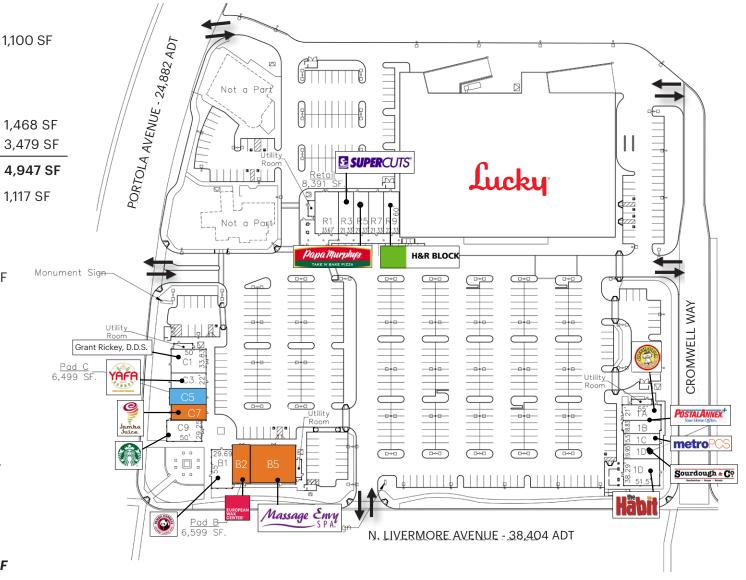

# **PORTOLA VILLAGE** | SITE PLAN

# **VACANT**

The Joint Chiropractic **C5** 1.100 SF

### **COMING SOON**

European Wax exp. 12/01/24 **B2 B5** Massage Envy exp. 11/30/24 B2 &B5 can be combined B5 can be demised as small as 1,100 SF

**C7** Jamba Juice exp. 3/31/25

### 1,117 SF

### **CURRENT RETAILERS**

|           | Lucky               | 65,375 SF |
|-----------|---------------------|-----------|
| 1A        | Cheese Steak Shop   | 1,191 SF  |
| 1B        | Postal Annex        | 1,009 SF  |
| 1C        | MetroPCS            | 800       |
| 1D        | Habit Burger        | 1,970 SF  |
| 1D-2      | Sourdough and Co.   | 1,030 SF  |
| B1        | Panda Express       | 1,633 SF  |
| C1        | Grant Dickey, D.D.S | 1,696 SF  |
| C3        | Yafa Hummus         | 1,100 SF  |
| C9        | Starbucks           | 1,486 SF  |
| R1        | Polo's Corner       | 2,020 SF  |
| R3        | Supercuts           | 1,280 SF  |
| R5        | Papa Murphy's Pizza | 1,280 SF  |
| <b>R7</b> | Tony's Nail         | 1,280 SF  |
| R9        | H&R Block           | 1,340 SF  |
|           | TOTAL GLA FOOTAGE   | 91,673 SF |