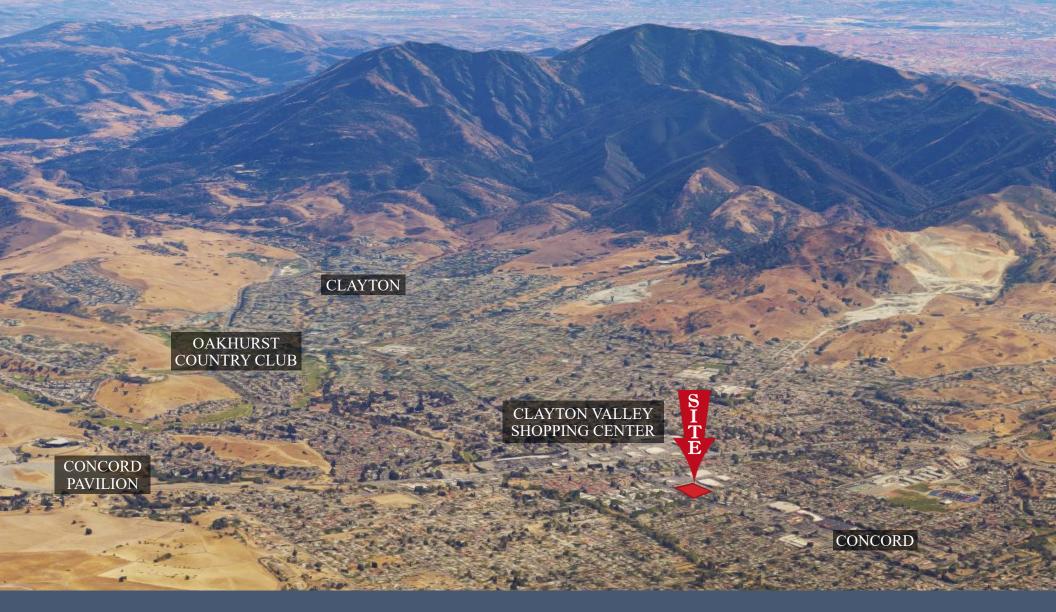

#### LOCATION

Nestled in the Bay Area, only 30 minutes from San Francisco, Concord is the largest job center in Contra Costa County. Concord has the most available amount of BART stations, reverse commutes, and lower costs of doing business. Being the largest city in Contra Costa County, one of the fastest growing counties in the region, Concord has been named "The Next Big Thing".