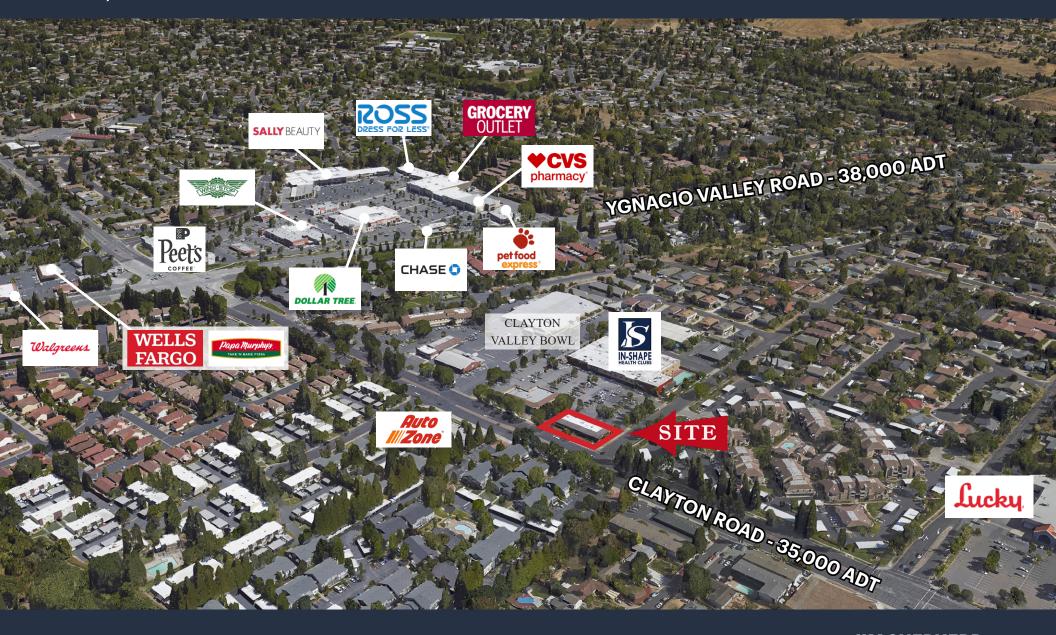

| TRAFFIC COUNTS      |            |
|---------------------|------------|
| Clayton Road        | 35,000 ADT |
| Kiker Pass Road     | 33,000 ADT |
| Ygnacio Valley Road | 38,000 ADT |

| DEMOGRAPHICS       | 1 Mile      | 3 Miles     | 5 Miles     |
|--------------------|-------------|-------------|-------------|
| Population         | 18,072      | 65,252      | 179,510     |
| Ahhi               | \$101,618   | \$118,885   | \$103,409   |
| Ahh Net Worth      | \$1,199,579 | \$1,476,871 | \$1,266,524 |
| Daytime Population | 3,180       | 9,476       | 45,354      |