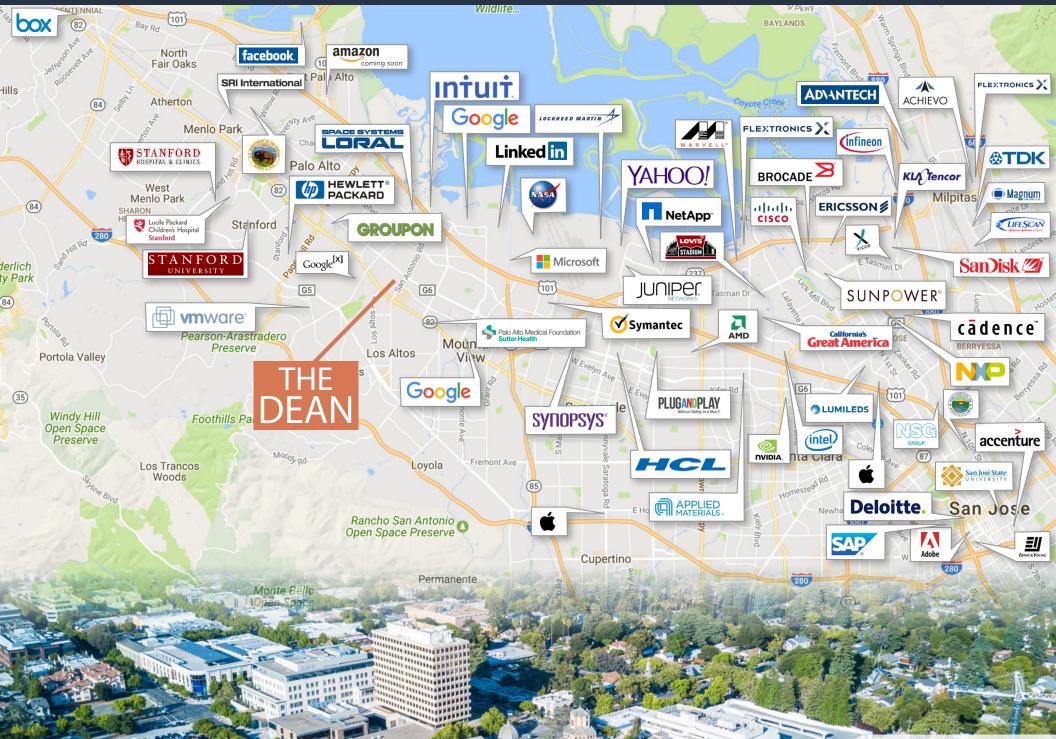

#### New Tenants in the Project







# THE DEAN

480 SAN ANTONIO ROAD, MOUNTAIN VIEW, CA CHRIS HOMS | (650) 548-2687 | chris@lockehouse.com | 01901922 BRENDAN WALSH | (650) 400-7010 | brendan@lockehouse.com | 02140273

\*Photo Source: CoStar Group Inc.



### HIGHLIGHTS

2 | 🌮

The Dean is an extraordinary new mixed-use community located in affluent Mountain View, California. This fully built and occupied project has added 580 new homes and over 12,000 square feet of retail to this thriving trade area.

- Directly across San Antonio Road from The Village at San Antonio Center
- Easy access to Highway 101 and El Camino Real
- Excellent onsite parking available (6+/1000)
- ±250,000 employees within 5 miles
- \$301,739 AHHI within 5 miles



## **MARKET AERIAL**





### LOCAL EMPLOYERS



### **DEMOGRAPHICS**







SAN ANTONIO ROAD - 24,581 ADT



#### **The Village Shops**

- 400,000 SF of Class A Office Space
- 167 Room Business Class Hotel
- 10 Screen ICON Theatre
- 80,000 SF of Restaurants and Retail
- 330 Residential Apartments

\*Traffic Count Source: Site USA Regis 3/26/24

## Surrounding Area





# THE DEAN

480 SAN ANTONIO ROAD, MOUNTAIN VIEW, CA CHRIS HOMS | (650) 548-2687 | chris@lockehouse.com | 01901922 BRENDAN WALSH | (650) 400-7010 | brendan@lockehouse.com | 02140273