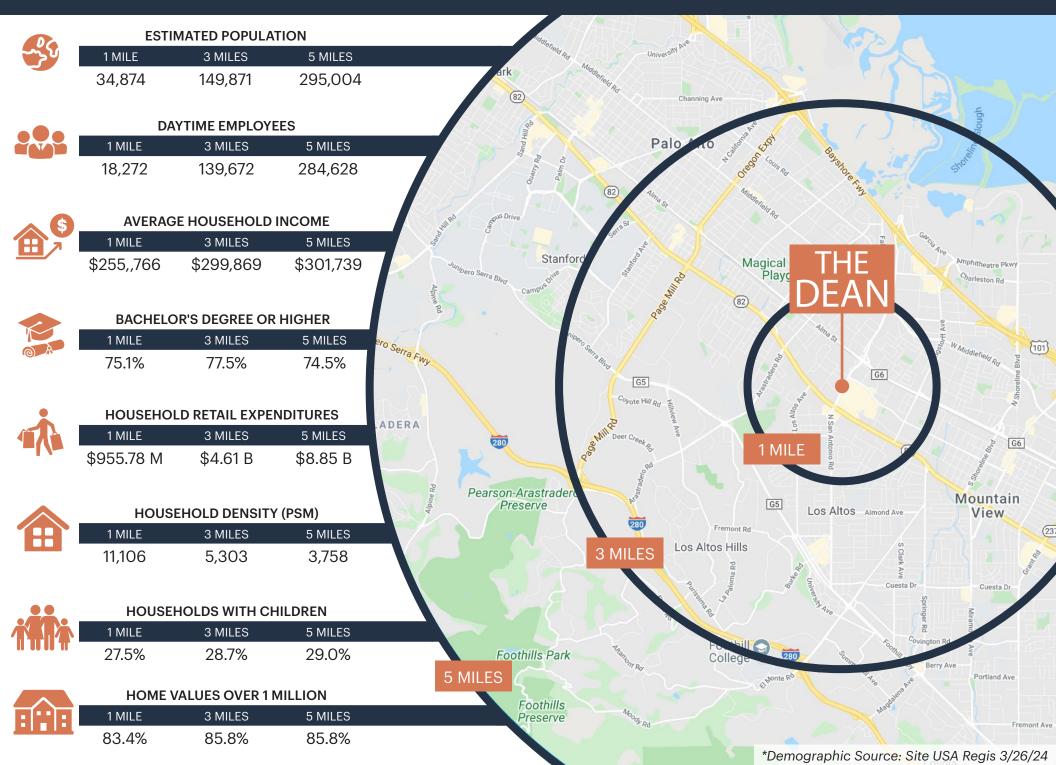

- Directly across San Antonio Road from The Village at San Antonio Center
- Easy access to Highway 101 and El Camino Real
- Excellent onsite parking available (6+/1000)
- ±250,000 employees within 5 miles
- \$301,739 AHHI within 5 miles

### **DEMOGRAPHICS**

SAN ANTONIO ROAD - 24,581 ADT