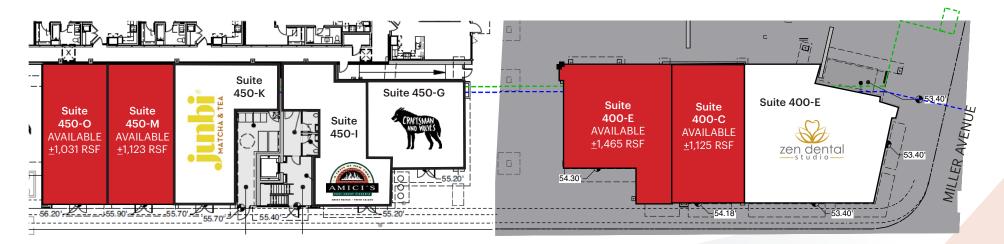

#### **SEEKING:** Retail and Restaurant Tenants

#### New Tenants in the Project

### HIGHLIGHTS

2 | 🌮

The Dean is an extraordinary new mixed-use community located in affluent Mountain View, California. This fully built and occupied project has added 580 new homes and over 12,000 square feet of retail to this thriving trade area.