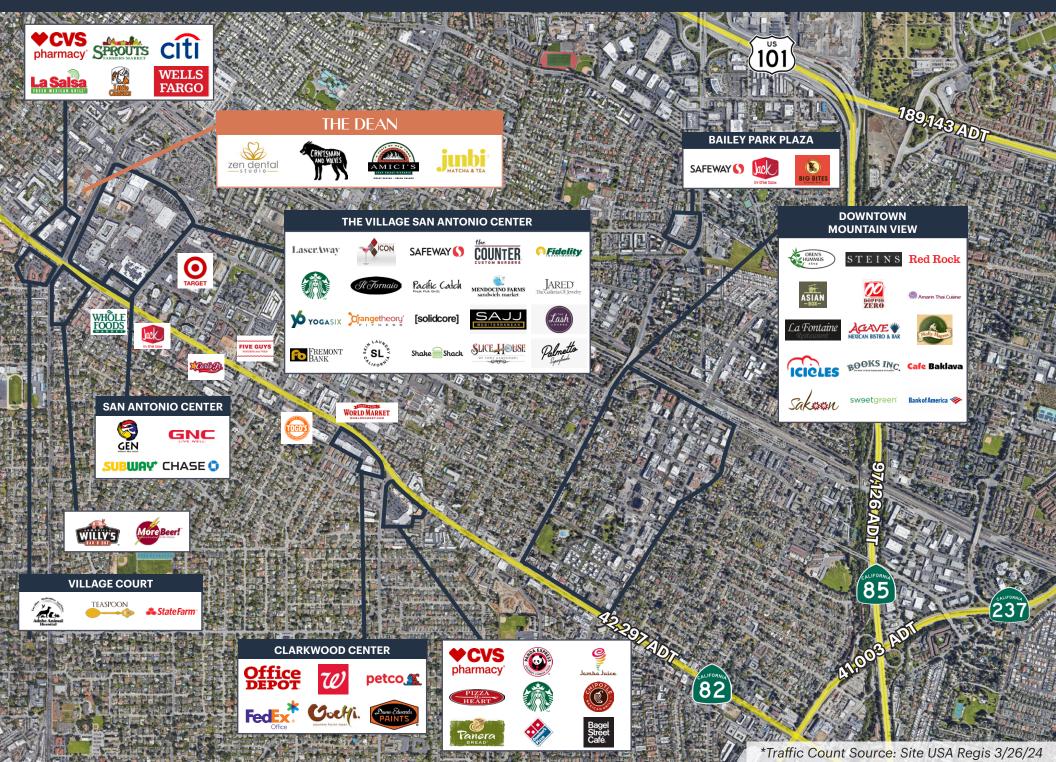

## **MARKET AERIAL**

#### **The Village Shops**

- 400,000 SF of Class A Office Space
- 167 Room Business Class Hotel
- 10 Screen ICON Theatre
- 80,000 SF of Restaurants and Retail
- 330 Residential Apartments

\*Traffic Count Source: Site USA Regis 3/26/24

## Surrounding Area