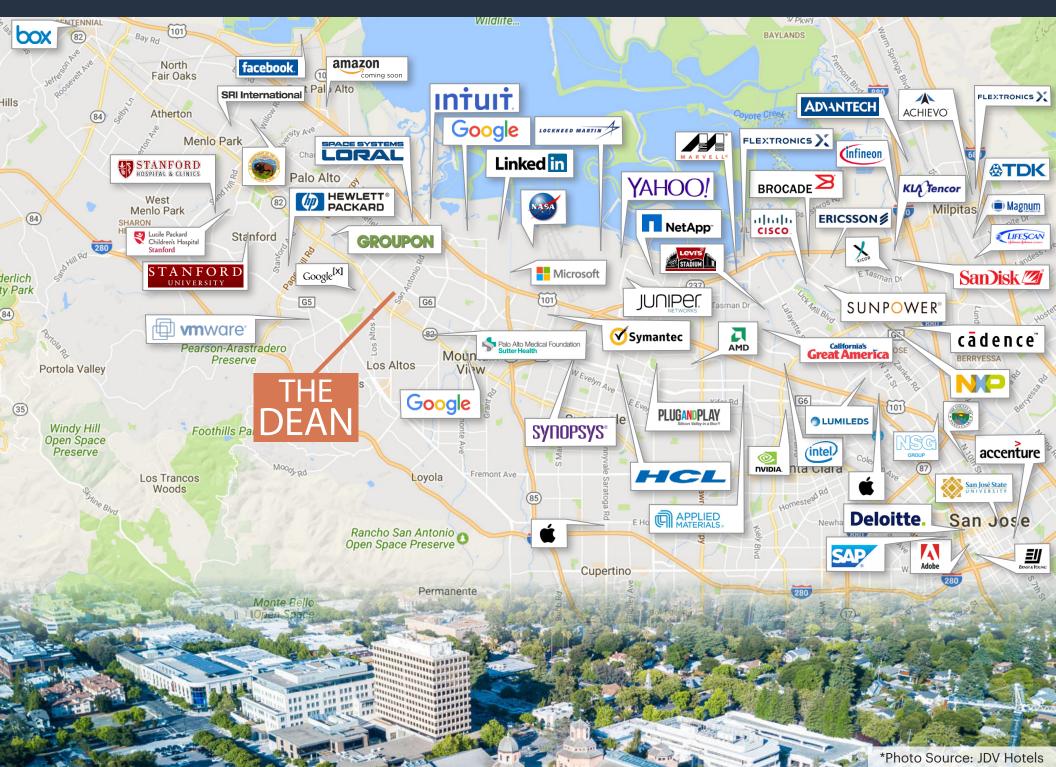

The Dean is an extraordinary new mixed-use community located in affluent Mountain View, California. The Dean will add 580 new homes and over 12,000 square feet of retail to this thriving trade area.

- Directly across San Antonio Road from The Village at San Antonio Center
- · Easy access to Highway 101 and El Camino Real
- Excellent onsite parking available (6+/1000)
- ±250,000 employees within 5 miles
- \$301,739 AHHI within 5 miles