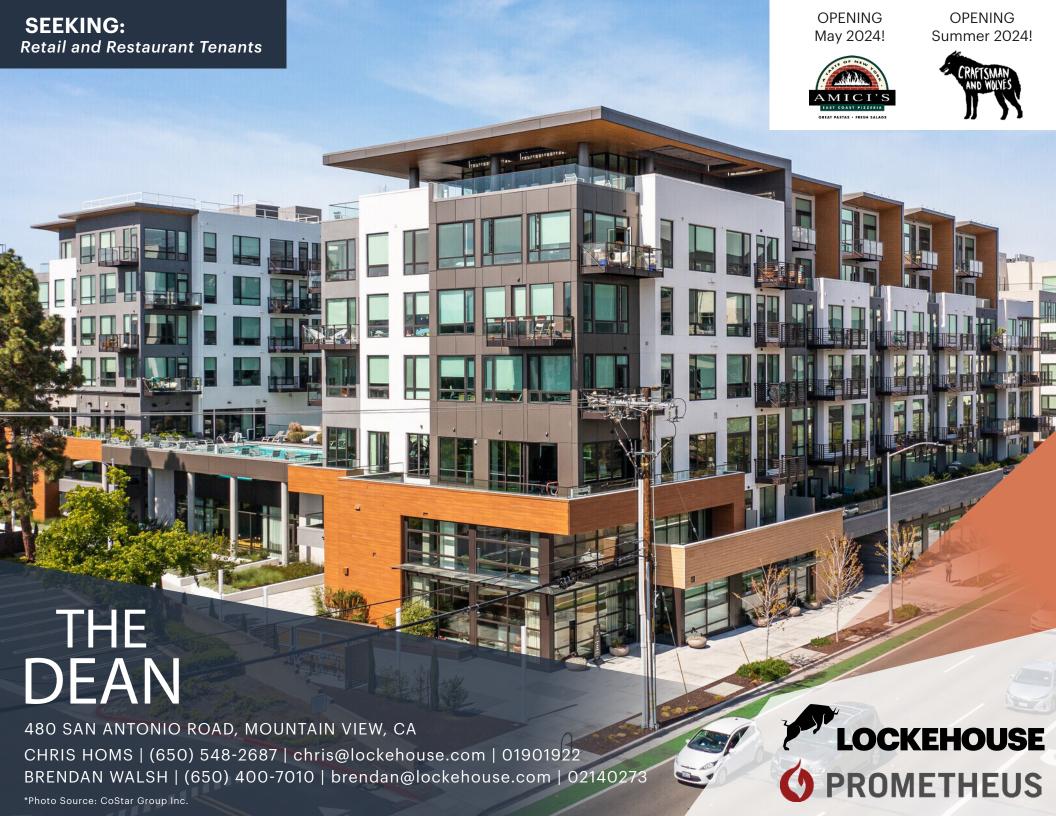

The Dean is an extraordinary new mixed-use community located in affluent Mountain View, California. The Dean will add 580 new homes and over 12,000 square feet of retail to this thriving trade area.

- Directly across San Antonio Road from The Village at San Antonio Center
- · Easy access to Highway 101 and El Camino Real
- Excellent onsite parking available (6+/1000)
- ±250,000 employees within 5 miles
- \$301,739 AHHI within 5 miles