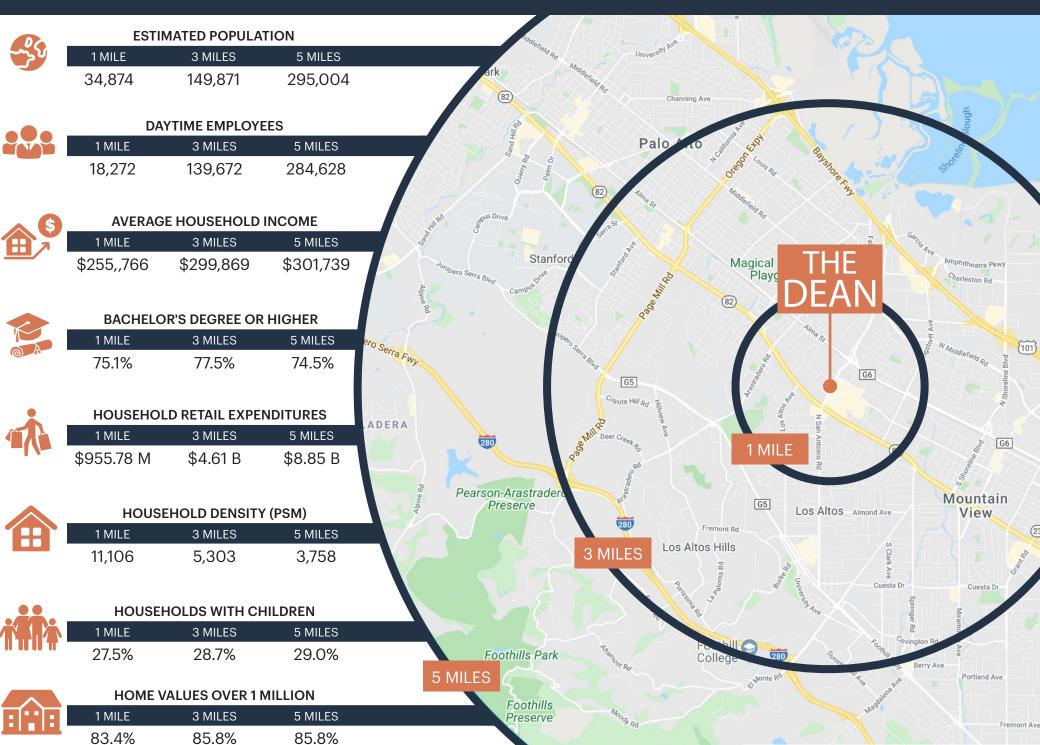

The Dean is an extraordinary new mixed-use community located in affluent Mountain View, California. The Dean will add 580 new homes and over 12,000 square feet of retail to this thriving trade area.

- Directly across San Antonio Road from The Village at San Antonio Center
- · Easy access to Highway 101 and El Camino Real
- Excellent onsite parking available (6+/1000)
- ±250,000 employees within 5 miles
- \$301,739 AHHI within 5 miles

## **DEMOGRAPHICS**

\*Demographic Source: Site USA Regis 3/26/24

SAN ANTONIO ROAD - 24,581 ADT