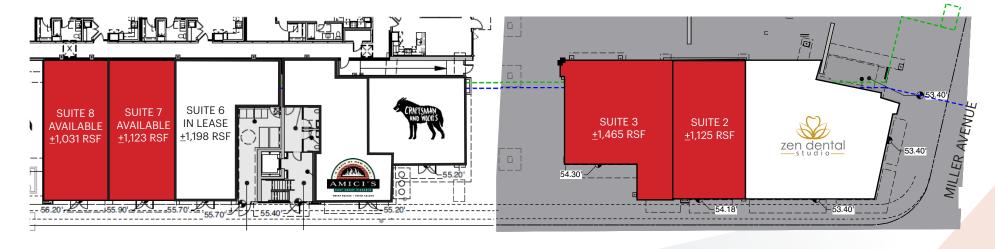

The Dean is an extraordinary new mixed-use community located in affluent Mountain View, California. The Dean will add 580 new homes and over 12,000 square feet of retail to this thriving trade area.

- Directly across San Antonio Road from The Village at San Antonio Center
- · Easy access to Highway 101 and El Camino Real
- Excellent onsite parking available (6+/1000)
- ±250,000 employees within 5 miles
- \$301,739 AHHI within 5 miles