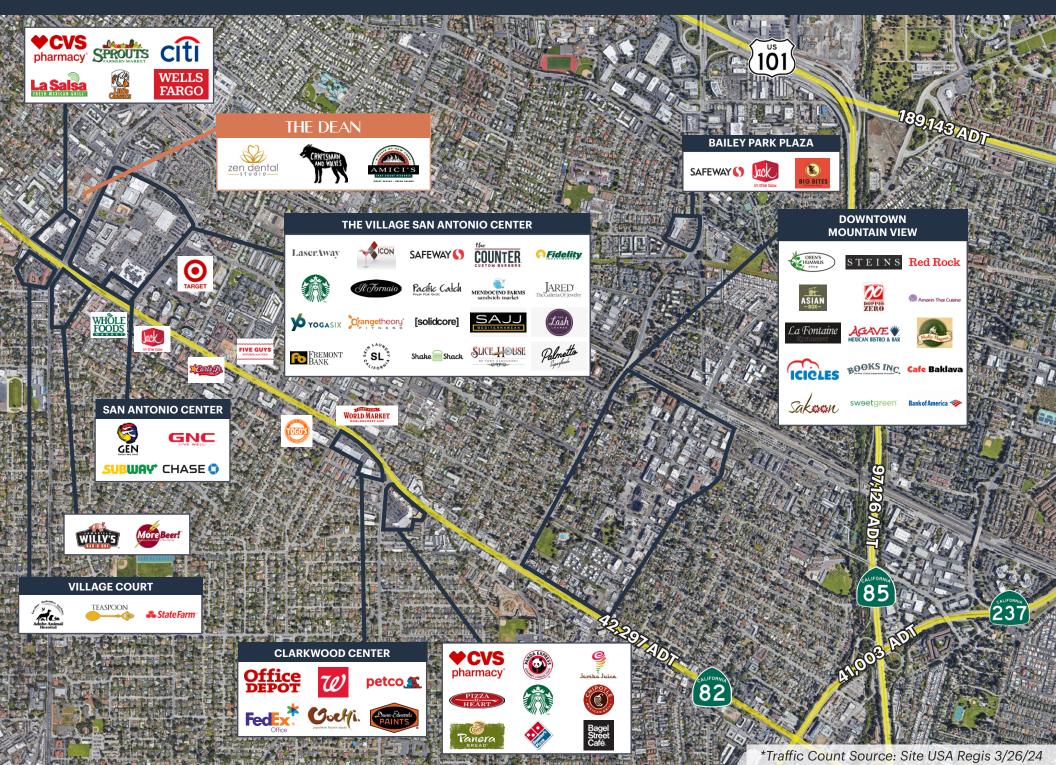

## **DEMOGRAPHICS**

\*Demographic Source: Site USA Regis 3/26/24

SAN ANTONIO ROAD - 24,581 ADT

## **The Village Shops**

- 400,000 SF of Class A Office Space
- 167 Room Business Class Hotel
- 10 Screen ICON Theatre
- 80,000 SF of Restaurants and Retail
- 330 Residential Apartments