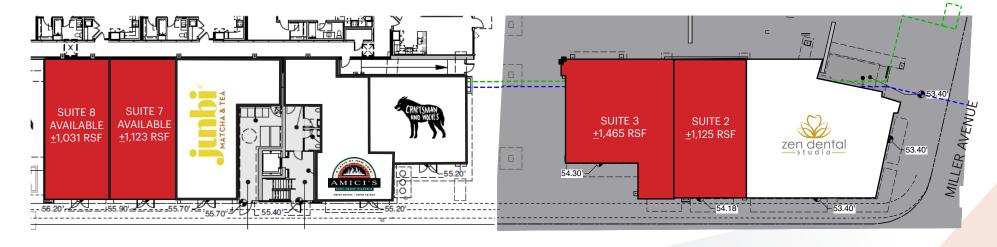

The Dean is an extraordinary new mixed-use community located in affluent Mountain View, California. The Dean will add 580 new homes and over 12,000 square feet of retail to this thriving trade area.

- Directly across San Antonio Road from The Village at San Antonio Center
- Easy access to Highway 101 and El Camino Real
- Excellent onsite parking available (6+/1000)
- ±250,000 employees within 5 miles
- \$301,739 AHHI within 5 miles