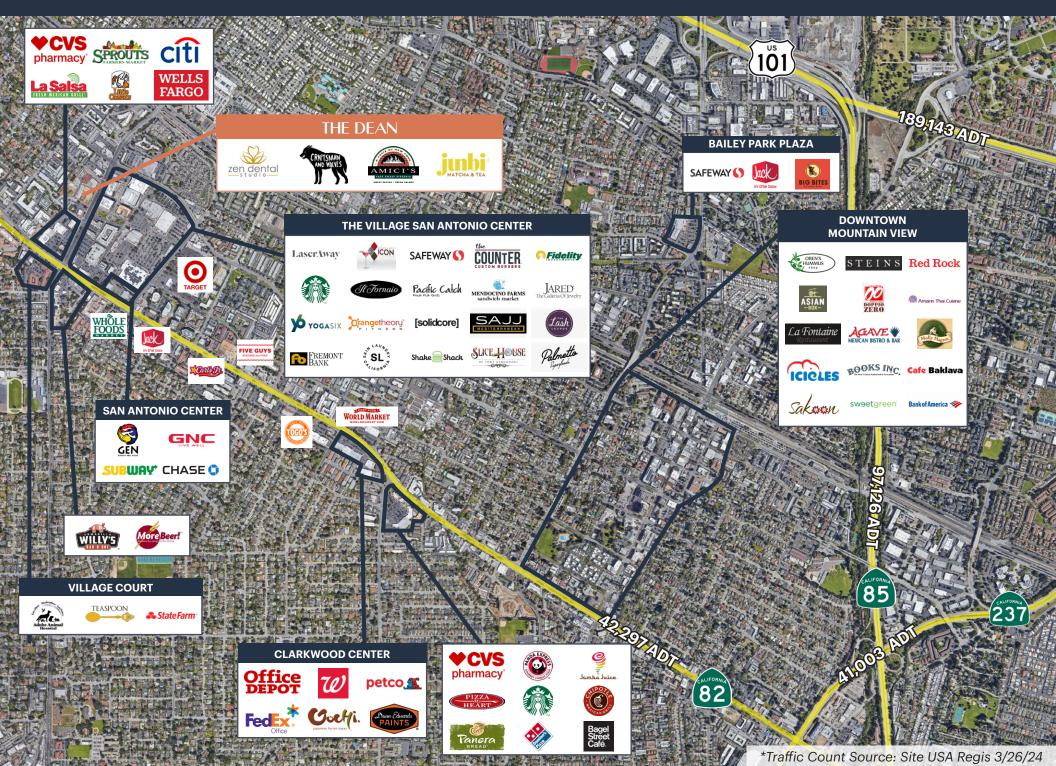

## **DEMOGRAPHICS**

\*Demographic Source: Site USA Regis 3/26/24

SAN ANTONIO ROAD - 24,581 ADT

## **The Village Shops**

- 400,000 SF of Class A Office Space
- 167 Room Business Class Hotel
- 10 Screen ICON Theatre
- 80,000 SF of Restaurants and Retail
- 330 Residential Apartments