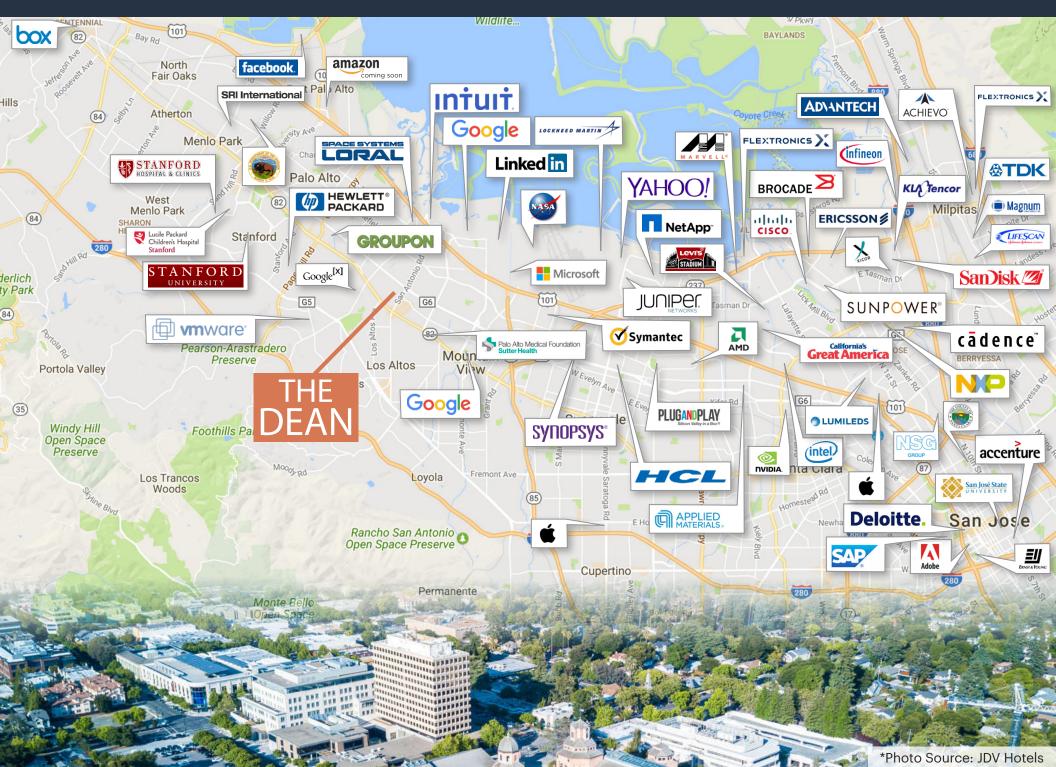

The Dean is an extraordinary new mixed-use community located in affluent Mountain View, California. The Dean will add 580 new homes and over 12,000 square feet of retail to this thriving trade area.

- Directly across San Antonio Road from The Village at San Antonio Center
- Easy access to Highway 101 and El Camino Real
- Excellent onsite parking available (6+/1000)
- ±250,000 employees within 5 miles
- \$301,739 AHHI within 5 miles