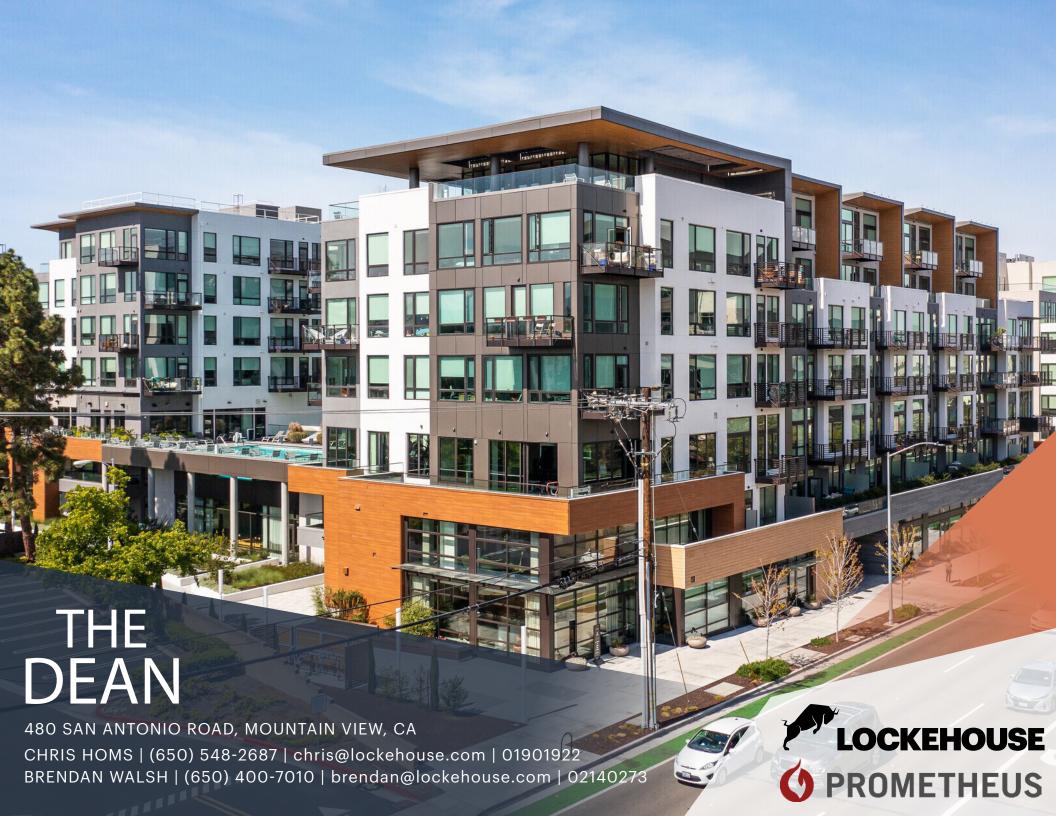

The Dean is an extraordinary new mixed-use community located in affluent Mountain View, California. The Dean will add 580 new homes and over 12,000 square feet of retail to this thriving trade area.

- Directly across San Antonio Road from The Village at San Antonio Center
- Easy access to Highway 101 and El Camino Real
- Excellent onsite parking available (6+/1000)
- ±250,000 employees within 5 miles
- \$301,739 AHHI within 5 miles