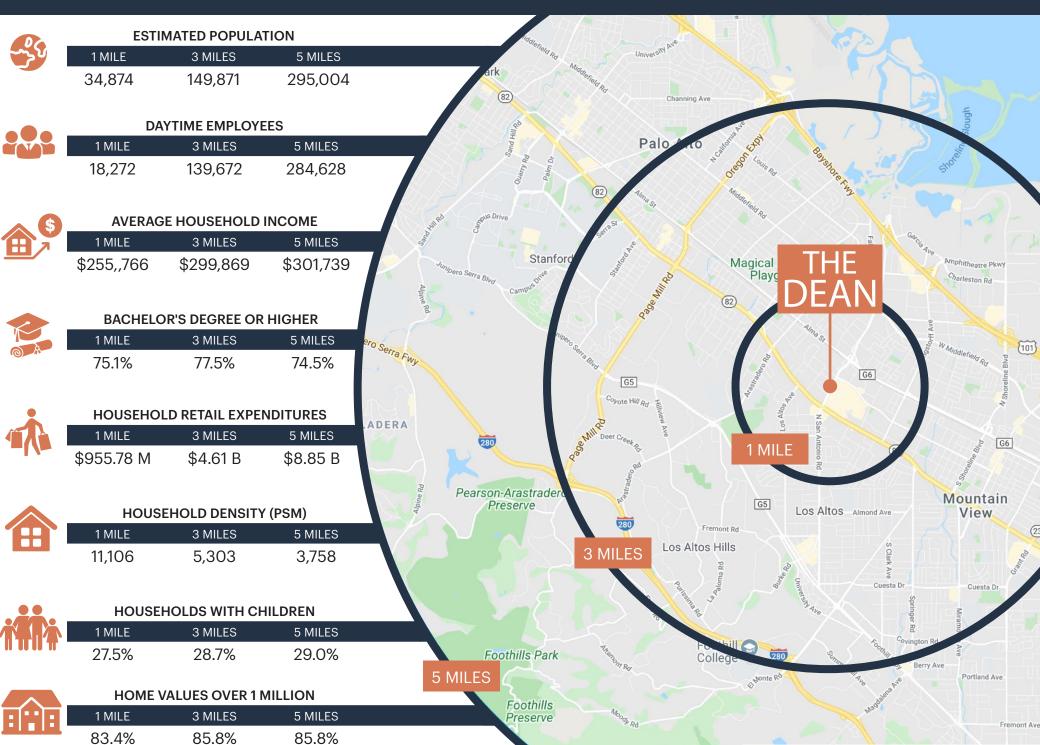

## **DEMOGRAPHICS**

\*Demographic Source: Site USA Regis 3/26/24

SAN ANTONIO ROAD - 24,581 ADT