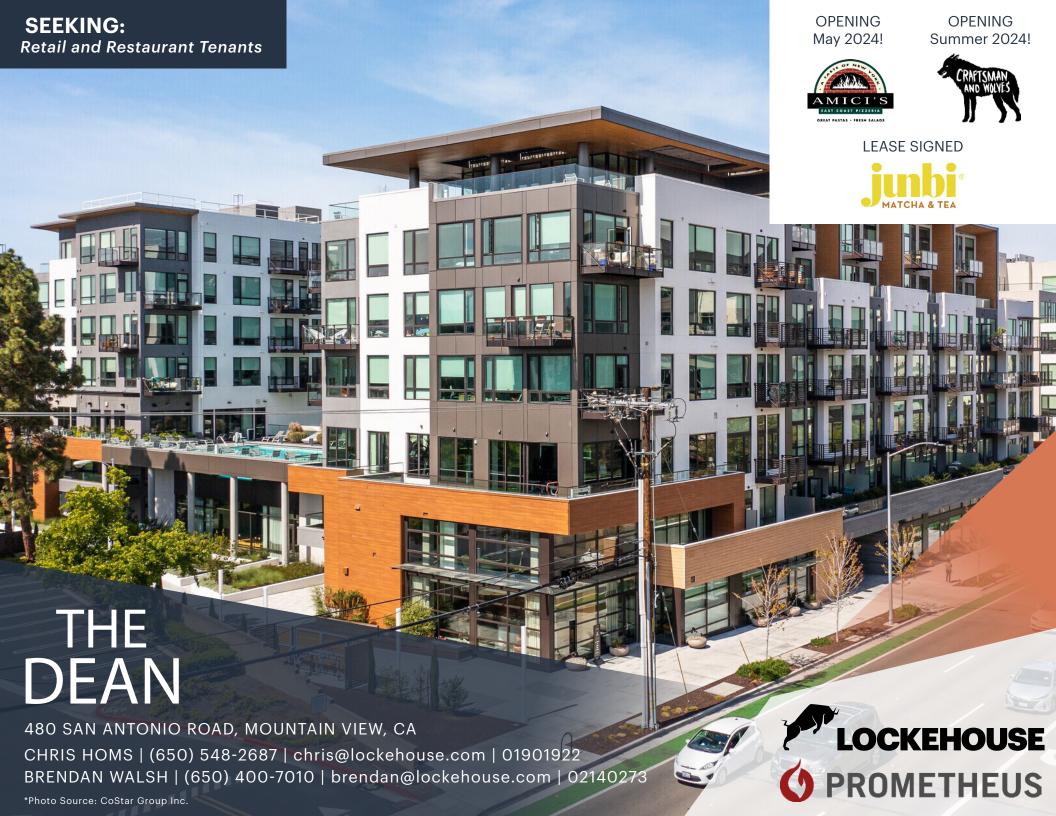

The Dean is an extraordinary new mixed-use community located in affluent Mountain View, California. The Dean will add 580 new homes and over 12,000 square feet of retail to this thriving trade area.

- Directly across San Antonio Road from The Village at San Antonio Center
- Easy access to Highway 101 and El Camino Real
- Excellent onsite parking available (6+/1000)
- ±250,000 employees within 5 miles
- \$301,739 AHHI within 5 miles