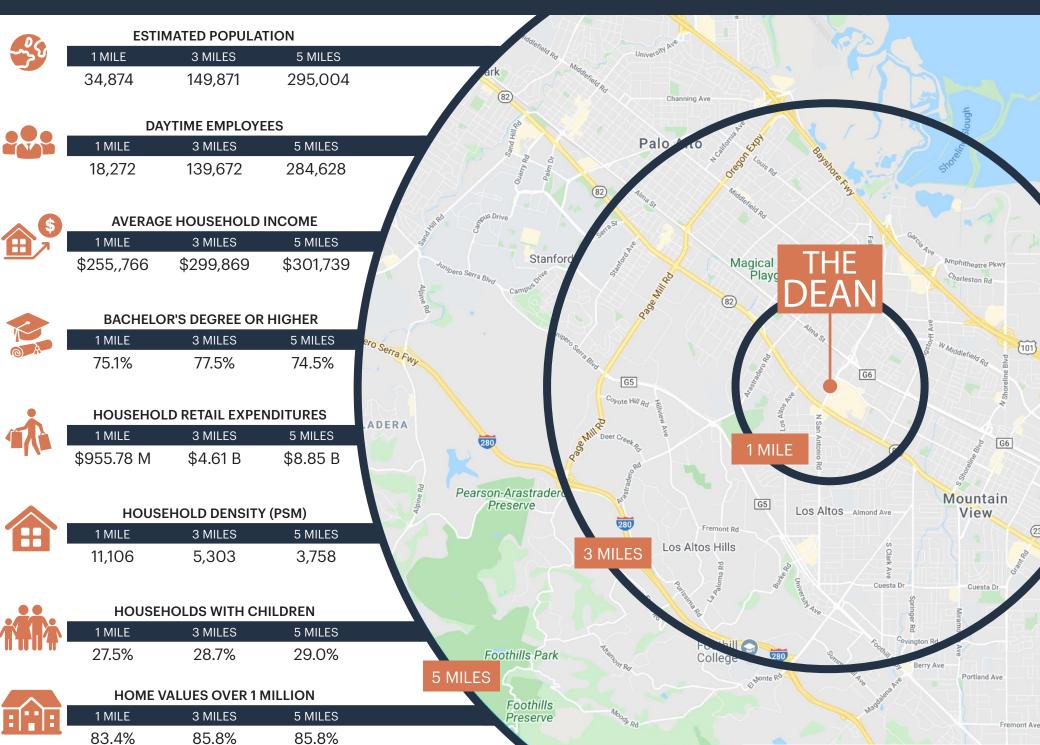

The Dean is an extraordinary new mixed-use community located in affluent Mountain View, California. The Dean will add 580 new homes and over 12,000 square feet of retail to this thriving trade area.

- Directly across San Antonio Road from The Village at San Antonio Center
- Easy access to Highway 101 and El Camino Real
- Excellent onsite parking available (6+/1000)
- ±250,000 employees within 5 miles
- \$301,739 AHHI within 5 miles

## **DEMOGRAPHICS**

\*Demographic Source: Site USA Regis 3/26/24

SAN ANTONIO ROAD - 24,581 ADT