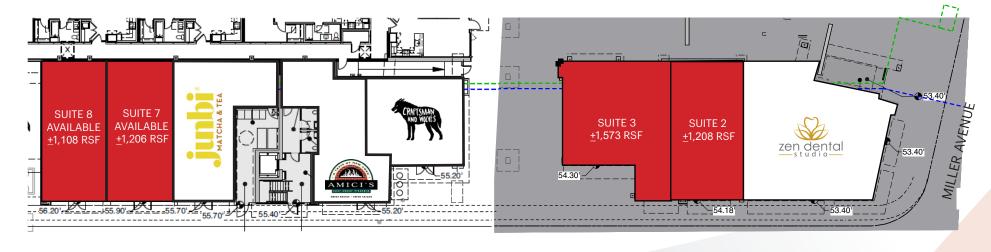

The Dean is an extraordinary new mixed-use community located in affluent Mountain View, California. The Dean will add 580 new homes and over 12,000 square feet of retail to this thriving trade area.

- Directly across San Antonio Road from The Village at San Antonio Center
- Easy access to Highway 101 and El Camino Real
- Excellent onsite parking available (6+/1000)
- ±250,000 employees within 5 miles
- \$301,739 AHHI within 5 miles