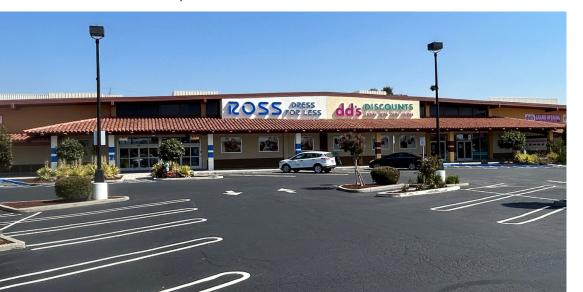

# THE OPPORTUNITY

Four Corners Shopping Center is a privately owned neighborhood shopping center serving the Concord, Pleasant Hill, and Walnut Creek Market. This 148,233 square foot shopping center boasts national tenants like US Foods Chef's Store, Ross, DD's Discount and Dollar Tree. Availabilities include a 18,705 SF Anchor Space, 5,000 SF pad building and 1,880 SF shop space.