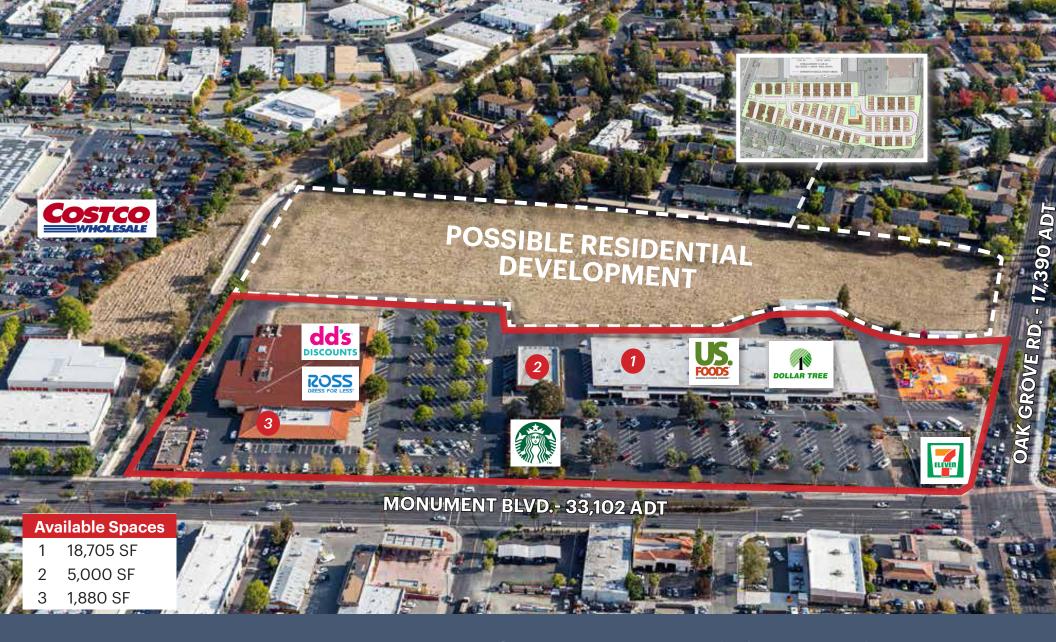

# THE OPPORTUNITY

Four Corners Shopping Center is a privately owned neighborhood shopping center serving the Concord, Pleasant Hill, and Walnut Creek Market. This 148,233 square foot shopping center boasts national tenants like US Foods Chef's Store, Ross, DD's Discount and Dollar Tree. Availabilities include a 18,705 SF Anchor Space, 5,000 SF pad building and 1,880 SF shop space.

# **LOCATION**

Four Corners Shopping Center is located on Monument Blvd. (33,102 ADT) at Oak Grove Rd. (17,390 ADT). This intersection, known as the four corners, benefits from its coveted market position in close proximity to Concord, Pleasant Hill, and Walnut Creek.

#### **AVAILABLE SPACES**

±1,880 SF Shop Space ±5,000 SF Pad Building +18,705 SF Anchor Space

## **TRAFFIC COUNTS**

Monument Blvd. 33,102 ADT Oak Grove Rd. 17,390 ADT