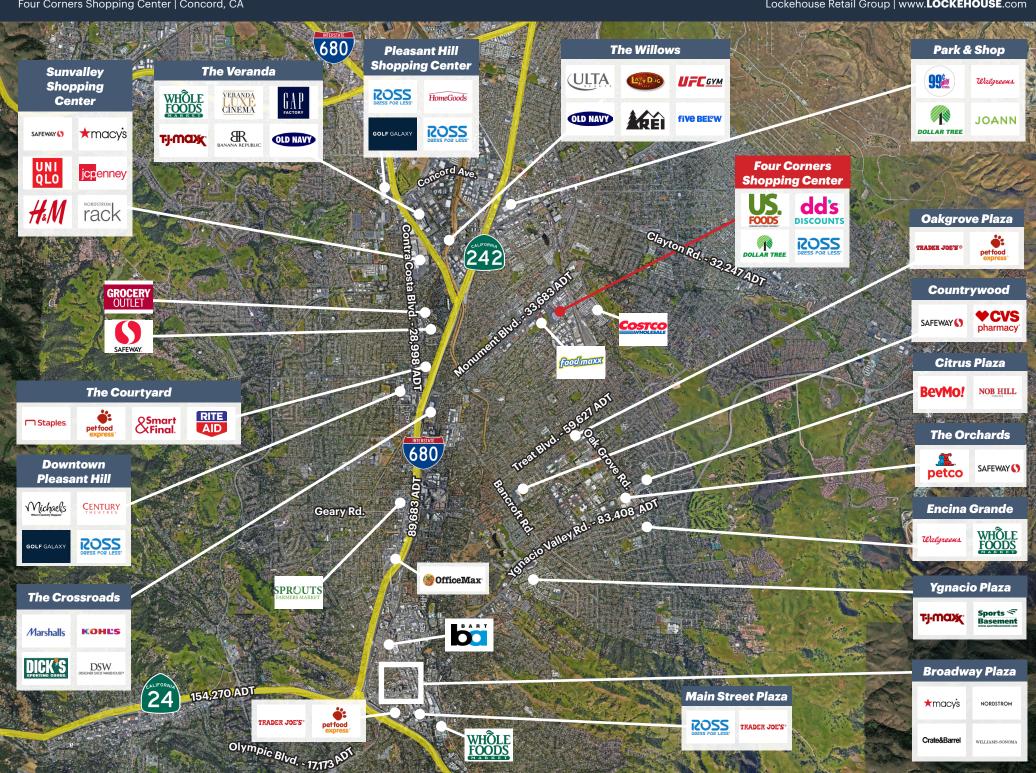

# **LOCATION**

Four Corners Shopping Center is located on Monument Blvd. (33,102 ADT) at Oak Grove Rd. (17,390 ADT). This intersection, known as the four corners, benefits from its coveted market position in close proximity to Concord, Pleasant Hill, and Walnut Creek.