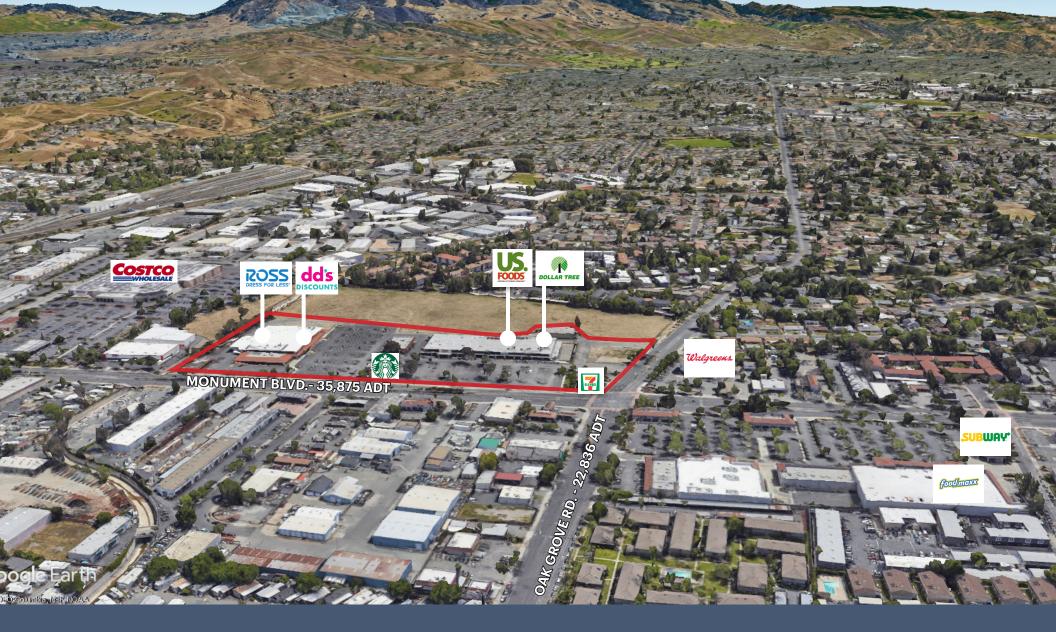

# THE OPPORTUNITY

Four Corners Shopping Center is a privately owned neighborhood shopping center serving the Concord, Pleasant Hill, and Walnut Creek Market. This 148,233 square foot shopping center boasts national tenants like US Foods Chef's Store, Ross, DD's Discount and Dollar Tree. Availabilities include a 18,705 SF Anchor Space, 5,000 SF pad building and 1,880 SF shop space.

# **LOCATION**

Four Corners Shopping Center is located on Monument Blvd. (33,102 ADT) at Oak Grove Rd. (17,390 ADT). This intersection, known as the four corners, benefits from its coveted market position in close proximity to Concord, Pleasant Hill, and Walnut Creek.

#### **AVAILABLE SPACES**

±1,880 SF Shop Space ±5,000 SF Pad Building +18,705 SF Anchor Space

## **TRAFFIC COUNTS**

Monument Blvd. 33,102 ADT Oak Grove Rd. 17,390 ADT