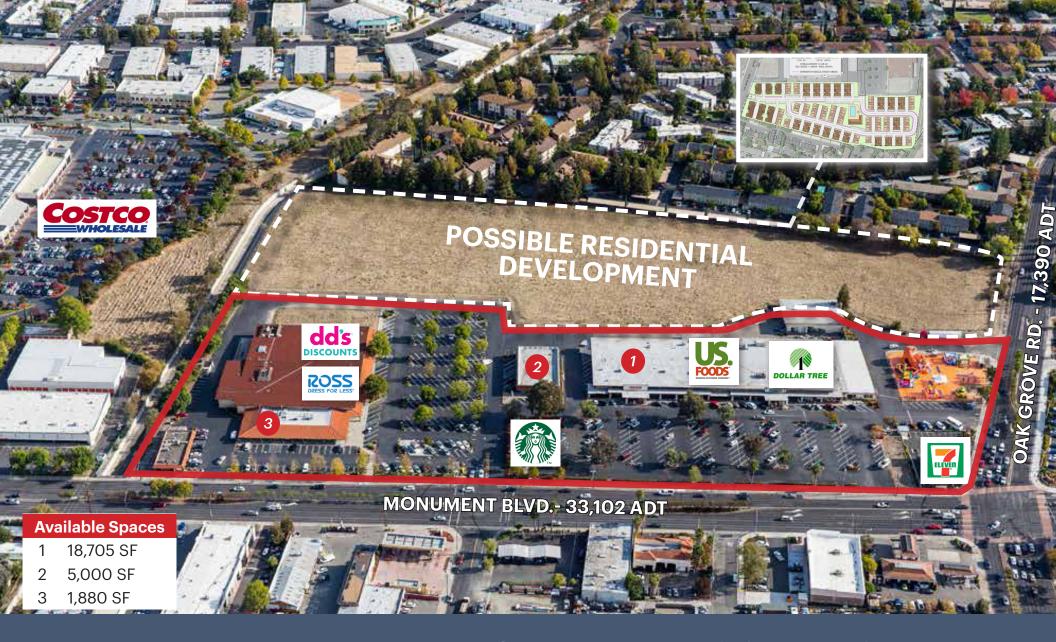

## THE OPPORTUNITY

Four Corners Shopping Center is a privately owned neighborhood shopping center serving the Concord, Pleasant Hill, and Walnut Creek Market. This 148,233 square foot shopping center boasts national tenants like US Foods Chef's Store, Ross, DD's Discount and Dollar Tree. Availabilities include a 18,705 SF Anchor Space, 5,000 SF pad building and shop space ranging from 1,420 - 1,880 SF which could be combined for a total of 3,800 SF.

### **LOCATION**

Four Corners Shopping Center is located on Monument Blvd. (33,102 ADT) at Oak Grove Rd. (17,390 ADT). This intersection, known as the four corners, benefits from its coveted market position in close proximity to Concord, Pleasant Hill, and Walnut Creek.

#### **AVAILABLE SPACES**

| ±1,880 SF          | Shop Space   |
|--------------------|--------------|
| ±5,000 SF          | Pad Building |
| <u>+</u> 18,705 SF | Anchor Space |

#### **TRAFFIC COUNTS**

Monument Blvd. 33,102 ADT Oak Grove Rd. 17,390 ADT