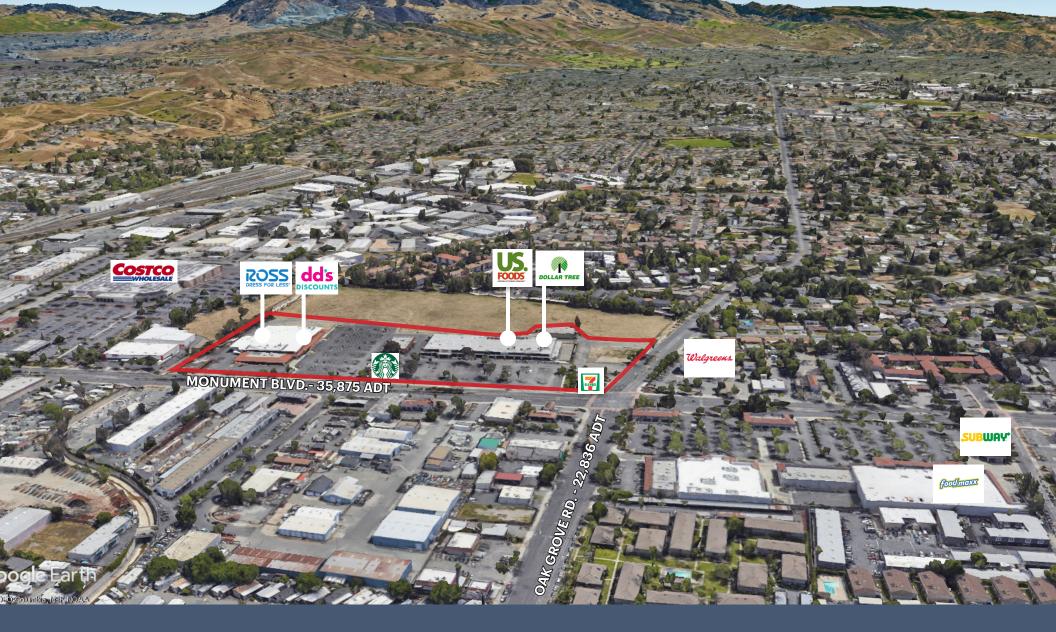

## THE OPPORTUNITY

Four Corners Shopping Center is a privately owned neighborhood shopping center serving the Concord, Pleasant Hill, and Walnut Creek Market. This 148,233 square foot shopping center boasts national tenants like US Foods Chef's Store, Ross, DD's Discount and Dollar Tree. Availabilities include a 18,705 SF Anchor Space, 5,000 SF pad building and shop space ranging from 1,420 - 1,880 SF which could be combined for a total of 3,800 SF.

### **LOCATION**

Four Corners Shopping Center is located on Monument Blvd. (33,102 ADT) at Oak Grove Rd. (17,390 ADT). This intersection, known as the four corners, benefits from its coveted market position in close proximity to Concord, Pleasant Hill, and Walnut Creek.

#### **TRAFFIC COUNTS**

Monument Blvd. 33,102 ADT Oak Grove Rd. 17,390 ADT