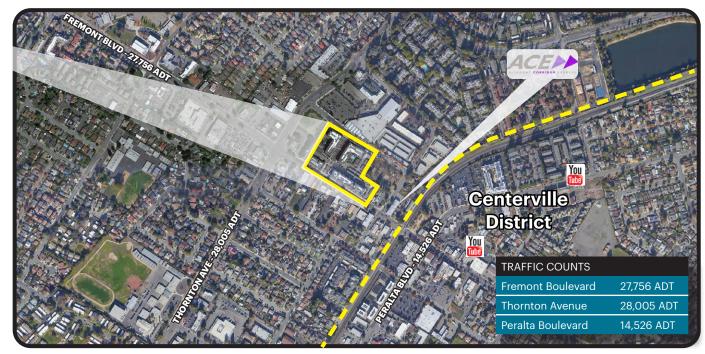

### **LOCATION**

Artist Walk is located a mile east of Interstate 880 (Nimitz Freeway) and a mile west of Interstate 680. The project has excellent visibility on Fremont Blvd, a main thoroughfare through town with a combined traffic count of approximately **55,761** vehicles each day. Centerville is positioned near multiple employment centers in the greater area of Fremont and regionally in Silicon Valley and Oakland, as well as only 2.5 miles from BART and a block from the ACE train depot that runs commuters to and from the Silicon Valley (675,000 riders/year).

\*Traffic Counts Source: Sites USA REGIS Online 2/17/21

37100 - 37120 Fremont Boulevard, Fremont, CA 94536

Adria Giacomelli

37100 - 37120 Fremont Boulevard, Fremont, CA 94536