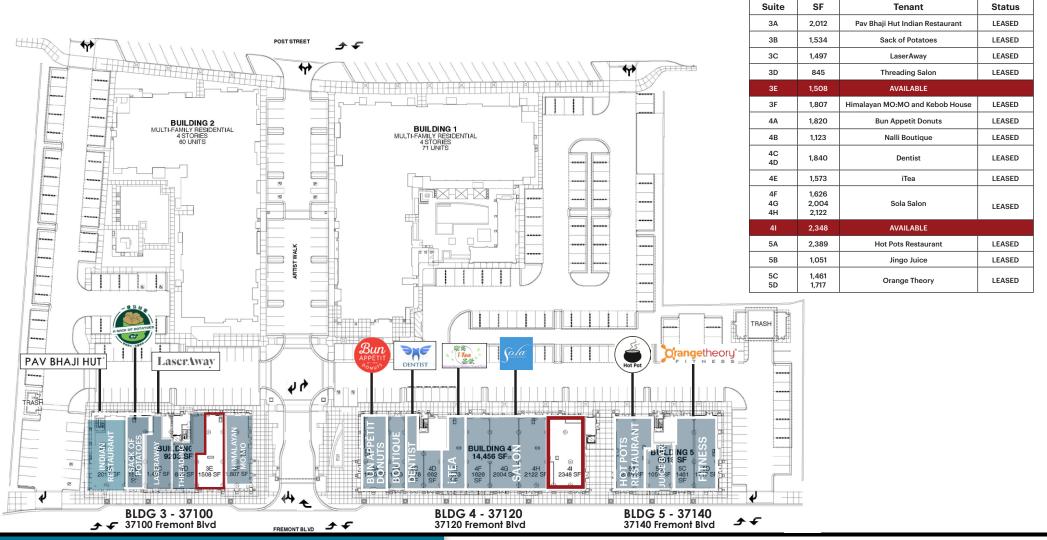

### **RETAIL LEASING SITE PLAN**

### MIXED-USE URBANISTIC RETAIL & RESIDENTIAL COMMUNITY **RETAIL TOWN CENTER**Fremont, California | ±30,300 RETAIL, 185 APARTMENT UNITS

37100 - 37120 Fremont Boulevard, Fremont, CA 94536

Adria Giacomelli

185 Apartment Units

Available: Suite 41: +2,348 SF Plus Patio

Suite 3E: ±1,508 SF

Rent: \$2.75 PSF Per Month

NNN: \$1.42 PSF Per Month (2021 Estimate)

Zoning: Planned District for Centerville Marketplace (Restaurants, Food Uses,

Specialty Retail and Services)

Seeking: Proven Grocery, Thai, Vietnamese or Any Food Category Not Already Served,

Optometrist, Urgent Care, Specialty Grocer, Shoe Store, Nail Salon

You Tube Suite 4I Walk-Through Video: https://youtu.be/4IlixM27C-k

Suite 3E Walk-Through Video: https://youtu.be/AIWKUZHnv4Q