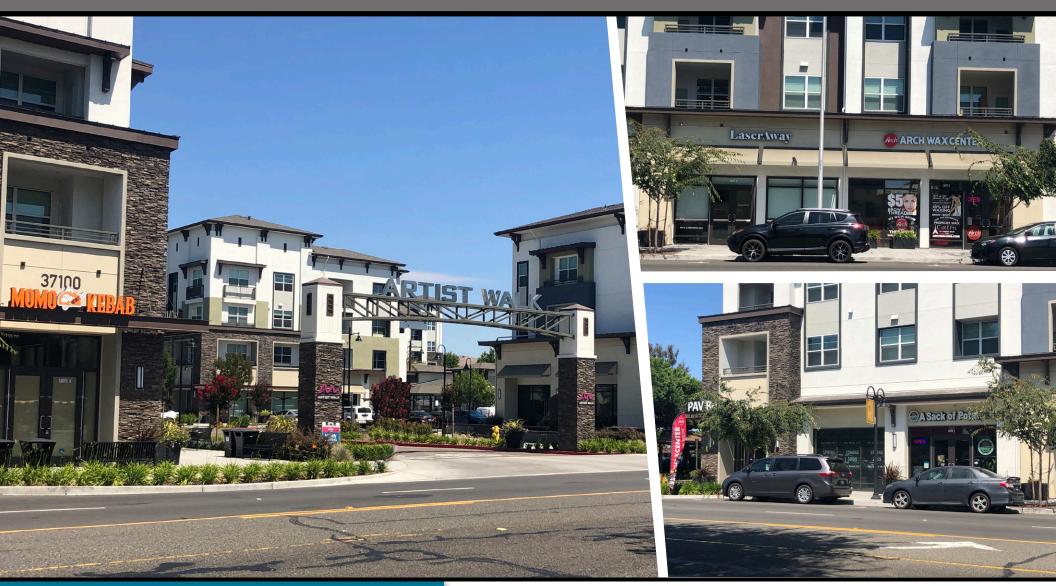

# ARTISTOVALA

Artist Walk is open and thriving. Apartments are leased and one existing restaurant space is available for lease. Project is well located on main thoroughfare, visible to approximately 55,761 cars at the Fremont Boulevard and Thornton Avenue intersection.

### **OVERVIEW**

Artist Walk is a mixed-use urbanistic retail and residential community in the heart of the Downtown Centerville in Fremont, California. Mirroring a "main street" in an urban downtown, Artist Walk welcomes an eclectic and family-friendly environment, offering fitness, dental, apparel, salon services and an array of restaurants. Lining about 800 linear feet along highly trafficked Fremont Boulevard, Artist Walk includes 30,300 SF of ground floor retail above 185 high end apartment units, adding 300+ full time residents to the immediate community.