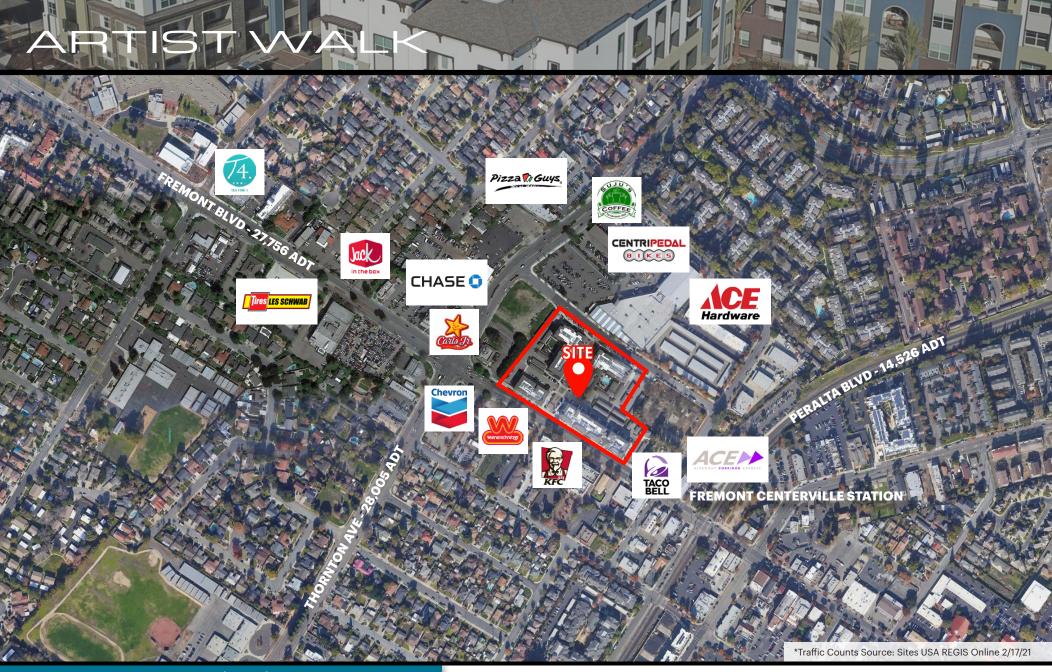

### **HIGHLIGHTS**

- Retail Minded Mixed-Use Development & Town Center
- Highly Visible & Well Located on Major Aerial in Town
- 30,259 SF of Ground Floor Retail and 185 Apartment Units
- Built in Customer Base plus 27,000 Within 1 Mile Radius
- Boasting ±800 Linear feet of Retail & Restaurants along Fremont Blvd.
- Transit Oriented Development
  - ACE Train 300 Feet From Artist Walk
  - BART Fremont Station 2.4 Miles
  - Direct Access via Dumbarton Bridge to Silicon Valley
  - Blocks From I-880 & Hwy 84