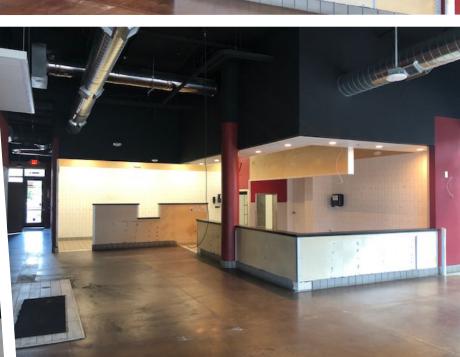

### +2,348 SF 2<sup>nd</sup> Generation Restaurant

Address: 37120 Fremont Boulevard, Fremont, CA 94536

Available: Suite 41

Size:  $\pm 2,348$  SF Plus Patio Rent: \$2.75 PSF Per Month

NNN: \$1.42 PSF Per Month (2021 Estimate)

**Seeking:** Proven Pizza, Thai, Vietnamese or Any Food Category Not Already Served

You Tube Suite 4I Walk-Through Video: https://youtu.be/4IlixM27C-k

37100 - 37120 Fremont Boulevard, Fremont, CA 94536

Adria Giacomelli