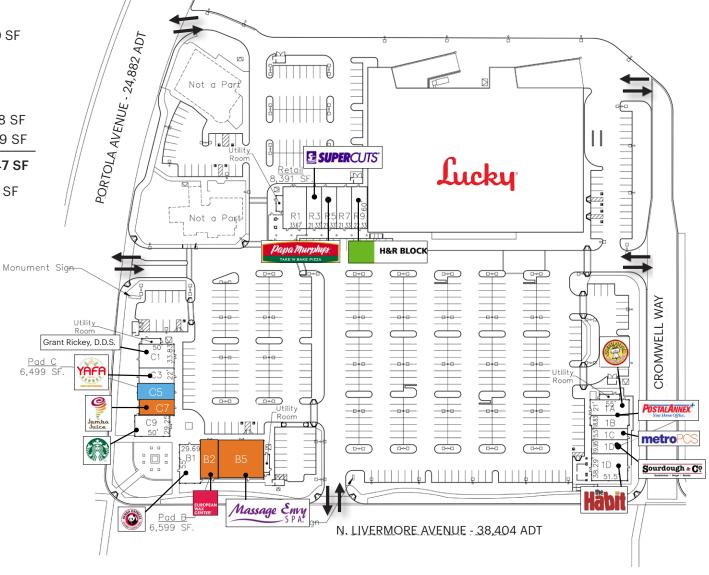

## **PORTOLA VILLAGE** | SITE PLAN

#### VACANT

The Joint Chiropractic exp. 4/01/24 **C5** 1.100 SF

#### **COMING SOON**

| <b>B2</b> | European Wax exp. 12/01/24                                       | 1,468 SF |
|-----------|------------------------------------------------------------------|----------|
| B5        | Massage Envy exp. 11/30/24                                       | 3,479 SF |
|           | B2 &B5 can be combined<br>B5 can be demised as small as 1,100 SF | 4,947 SF |
| C7        | Jamba Juice exp. 3/31/25                                         | 1.117 SF |

#### **CURRENT RETAILERS**

|      | Lucky               | 65,375 SF |
|------|---------------------|-----------|
| 1A   | Cheese Steak Shop   | 1,191 SF  |
| 1B   | Postal Annex        | 1,009 SF  |
| 1C   | MetroPCS            | 800       |
| 1D   | Habit Burger        | 1,970 SF  |
| 1D-2 | Sourdough and Co.   | 1,030 SF  |
| B1   | Panda Express       | 1,633 SF  |
| C1   | Grant Dickey, D.D.S | 1,696 SF  |
| C3   | Yafa Hummus         | 1,100 SF  |
| C9   | Starbucks           | 1,486 SF  |
| R1   | Polo's Corner       | 2,020 SF  |
| R3   | Supercuts           | 1,280 SF  |
| R5   | Papa Murphy's Pizza | 1,280 SF  |
| R7   | Tony's Nail         | 1,280 SF  |
| R9   | H&R Block           | 1,340 SF  |
|      | TOTAL GLA FOOTAGE   | 91,673 SF |