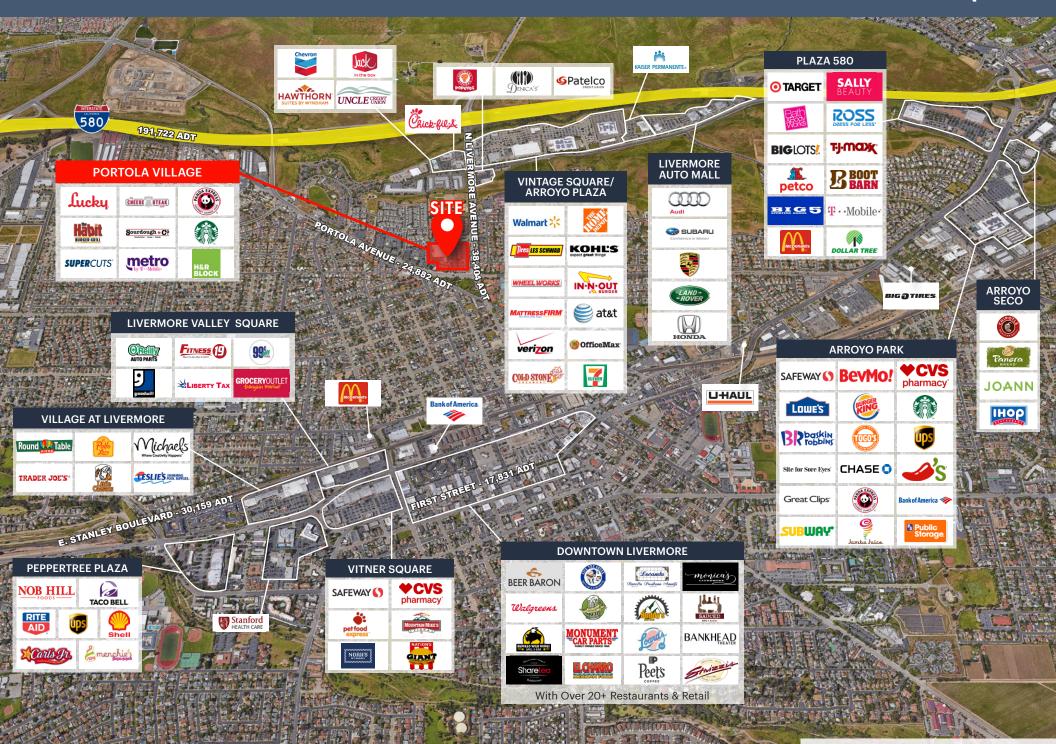

## **PORTOLA VILLAGE** | MARKET AERIAL

\*Traffic Counts Source: Sites USA REGIS Online 1/26/24

5 | 7

\*Traffic Counts Source: Sites USA REGIS Online 1/26/24