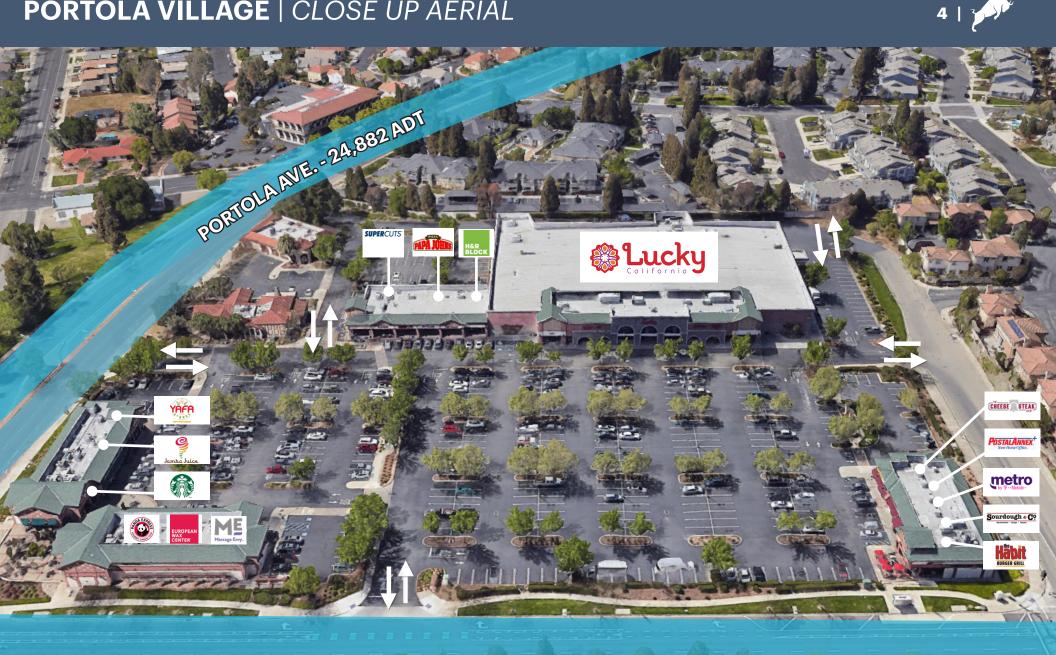

## **PORTOLA VILLAGE** | SITE PLAN

#### VACANT

The Joint Chiropractic exp. 4/01/24 **C5** 1.100 SF

#### **COMING SOON**

| <b>B2</b> | European Wax exp. 12/01/24                                       | 1,468 SF |
|-----------|------------------------------------------------------------------|----------|
| B5        | Massage Envy exp. 11/30/24                                       | 3,479 SF |
|           | B2 &B5 can be combined<br>B5 can be demised as small as 1,100 SF | 4,947 SF |
| C7        | Jamba Juice exp. 3/31/25                                         | 1.117 SF |

#### **CURRENT RETAILERS**

|      | Lucky               | 65,375 SF |
|------|---------------------|-----------|
| 1A   | Cheese Steak Shop   | 1,191 SF  |
| 1B   | Postal Annex        | 1,009 SF  |
| 1C   | MetroPCS            | 800       |
| 1D   | Habit Burger        | 1,970 SF  |
| 1D-2 | Sourdough and Co.   | 1,030 SF  |
| B1   | Panda Express       | 1,633 SF  |
| C1   | Grant Dickey, D.D.S | 1,696 SF  |
| C3   | Yafa Hummus         | 1,100 SF  |
| C9   | Starbucks           | 1,486 SF  |
| R1   | Polo's Corner       | 2,020 SF  |
| R3   | Supercuts           | 1,280 SF  |
| R5   | Papa Murphy's Pizza | 1,280 SF  |
| R7   | Tony's Nail         | 1,280 SF  |
| R9   | H&R Block           | 1,340 SF  |
|      | TOTAL GLA FOOTAGE   | 91,673 SF |