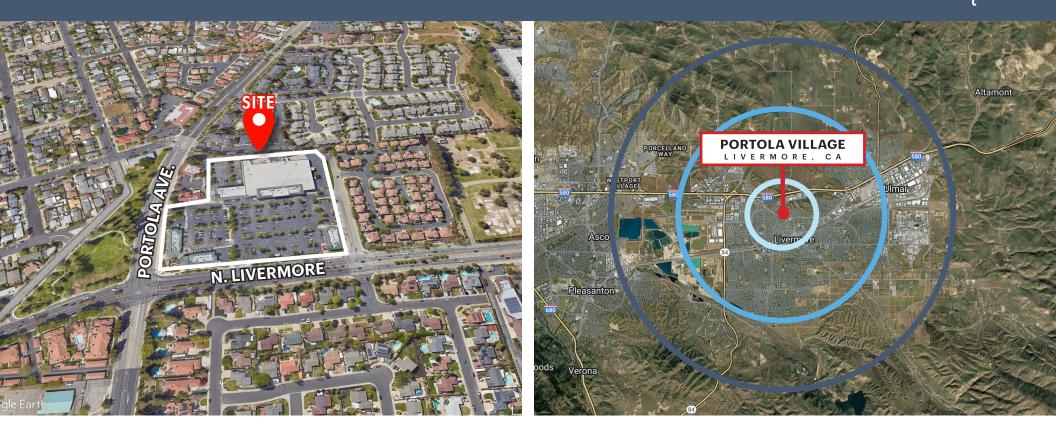

# **PORTOLA VILLAGE** | LOCATION & DEMOGRAPHICS

| ESTIMATED POPULATION |        |         |         |
|----------------------|--------|---------|---------|
|                      | 1 MILE | 3 MILES | 5 MILES |
|                      | 16,061 | 73,310  | 114,109 |
|                      |        | _       |         |

| ESTIMATED HOUSEHOLDS   |        |        |  |
|------------------------|--------|--------|--|
| 1 MILE 3 MILES 5 MILES |        |        |  |
| 6,075                  | 27,898 | 42,136 |  |

| DAYTIME EMPLOYEES |         |         |
|-------------------|---------|---------|
| 1 MILE            | 3 MILES | 5 MILES |
| 9,857             | 49,177  | 82,594  |

| AVERAGE HOUSEHOLD NET WORTH |          |          |  |
|-----------------------------|----------|----------|--|
| 1 MILE                      | 3 MILES  | 5 MILES  |  |
| \$1.82 M                    | \$2.25 M | \$2.49 M |  |

| POPULATION FAMILY      |        |        |  |
|------------------------|--------|--------|--|
| 1 MILE 3 MILES 5 MILES |        |        |  |
| 12,810                 | 60,906 | 97,544 |  |

| TOTAL HOUSEHOLD EXPENDITURE |          |          |
|-----------------------------|----------|----------|
| 1 MILE                      | 3 MILES  | 5 MILES  |
| \$576.5 M                   | \$3.42 B | \$5.78 B |

#### **AVERAGE HOUSEHOLD INCOME**

| 1 MILE    | 3 MILES   | 5 MILES   |
|-----------|-----------|-----------|
| \$150,674 | \$206,542 | \$233,936 |

| FOOD AND BEVERAGES |            |            |
|--------------------|------------|------------|
| 1 MILE             | 3 MILES    | 5 MILES    |
| \$82.5 M           | \$484.08 M | \$814.74 M |