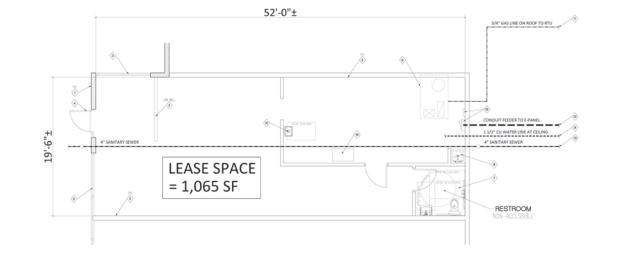

#### SITE PLAN

#### Space Available

Suite B11: 1,065 SF

Princeton Plaza 3360 San Pablo Dam Road San Pablo, CA 94803