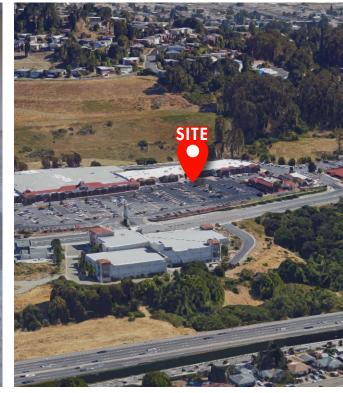

OGRAPHICS             | 1 Mile   | 3 Miles   | 5 Miles   |
|--------------------------|----------|-----------|-----------|
| 2020 TOTAL POPULATION    | 20,287   | 168,622   | 252,032   |
| AVERAGE HOUSEHOLD INCOME | \$97,292 | \$103,243 | \$117,729 |
| DAYTIME POPULATION       | 11,932   | 91,992    | 150,091   |

The above information, while not guaranteed, has been secured from sources we believe to be reliable. Submitted subject to error, change or withdrawal. An interested party should verify the status of the property and the information herein. \*Demographics Source: Sites USA REGIS Online 2/17/21





#### SITE PLAN

## **PRINCETON PLAZA**

#### Space Available

Suite B11: 1,065 SF

Princeton Plaza 3360 San Pablo Dam Road San Pablo, CA 94803



### LOCKEHOUSE





Your Name Here







### SPACE B11 - 1,065 SF Turn Key Restaurant Space - LOD

# **PRINCETON PLAZA**

LOCATION

## **PRINCETON PLAZA**



**MARKET AERIAL** 

## PRINCETON PLAZA

A CONTRACTOR OF A CONTRACTOR A



# **PRINCETON PLAZA**



Jon Woodcox Retail Specialist (925) 627-7903 jon@lockehouse.com License #01923630

Nick Schmidter Vice President (650) 548-2688 nick@lockehouse.com

License #01801551



2099 Mt. Diablo Blvd., Suite 206 Walnut Creek, CA 94596 License #01784084

www.LOCKEHOUSE.com



100