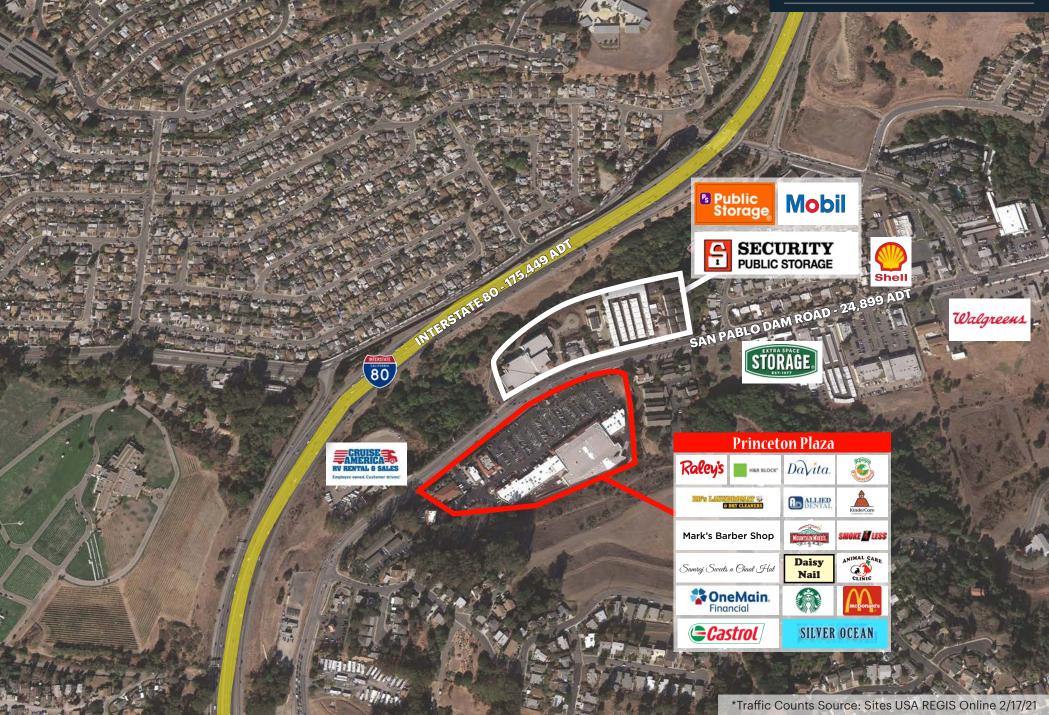

# **PRINCETON PLAZA**

LOCATION

#### **PROPERTY HIGHLIGHTS**

- Princeton Plaza is one of the premier neighborhood centers in the San Pablo / El Sobrante Market.
- 1,065 shop spaces available.
- This 113,993 square foot Raley's anchored shopping center is boasting national tenants like Starbucks, Wells Fargo Bank, H&R Block and KinderCare, as well as regional tenants.
- This project serves as both a destination for dining and local services, as well as daily needs.
- Direct access off Interstate-80.
- Project located on the high trafficked San Pablo Dam Road.
- Great visibility.