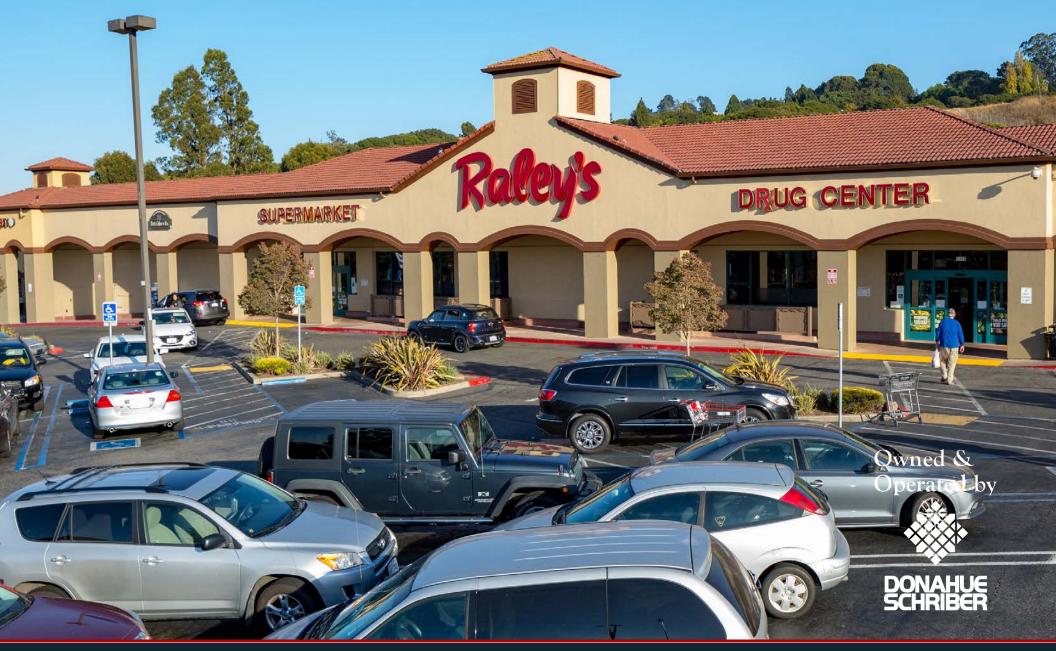

#### **PROPERTY HIGHLIGHTS**

- Princeton Plaza is one of the premier neighborhood centers in the San Pablo / El Sobrante Market.
- 1,065 shop spaces available.
- This 113,993 square foot Raley's anchored shopping center is boasting national tenants like Starbucks, Wells Fargo Bank, H&R Block and KinderCare, as well as regional tenants.
- This project serves as both a destination for dining and local services, as well as daily needs.
- Direct access off Interstate-80.
- Project located on the high trafficked San Pablo Dam Road.
- Great visibility.