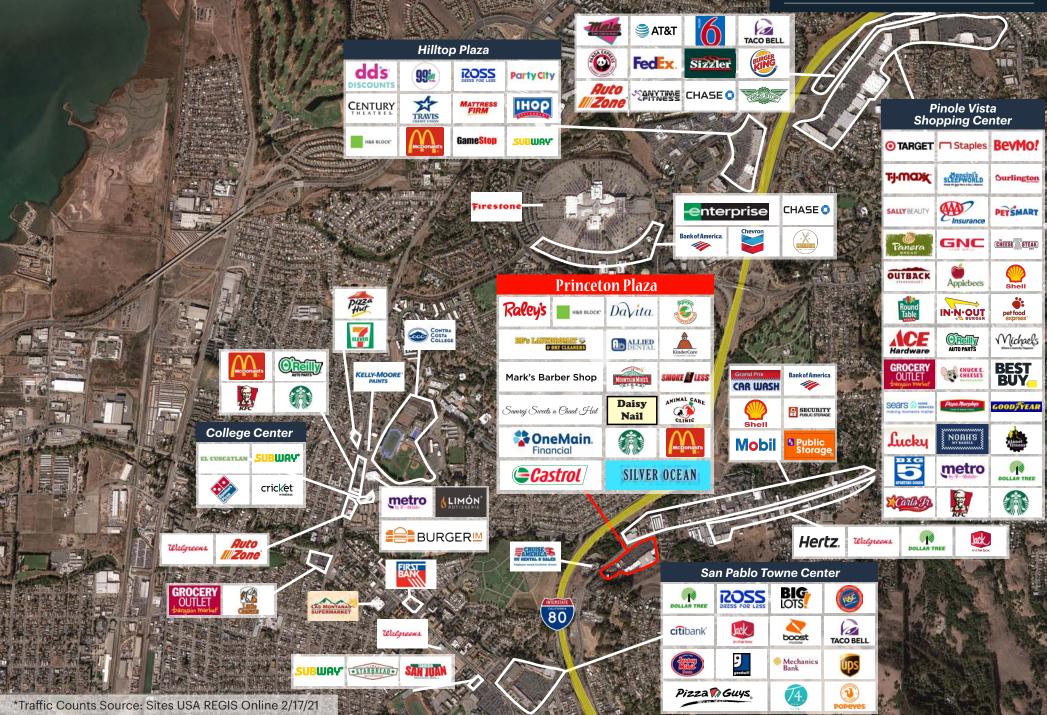

AGE HOUSEHOLD INCOME | \$97,292 | \$103,243 | \$117,729 |
| DAYTIME POPULATION       | 11,932   | 91,992    | 150,091   |

The above information, while not guaranteed, has been secured from sources we believe to be reliable. Submitted subject to error, change or withdrawal. An interested party should verify the status of the property and the information herein. \*Demographics Source: Sites USA REGIS Online 2/17/21





#### SITE PLAN

## **PRINCETON PLAZA**

#### Space Available

Suite B11: 1,065 SF

Princeton Plaza 3360 San Pablo Dam Road San Pablo, CA 94803



### LOCKEHOUSE





Your Name Here







### SPACE B11 - 1,065 SF Turn Key Restaurant Space - LOD

# **PRINCETON PLAZA**

LOCATION

## **PRINCETON PLAZA**



**MARKET AERIAL** 

## PRINCETON PLAZA

A CONTRACTOR OF A CONTRACTOR A



# **PRINCETON PLAZA**



Jon Woodcox Retail Specialist (925) 627-7903 jon@lockehouse.com License #01923630

Nick Schmidter Vice President (650) 548-2688 nick@lockehouse.com

License #01801551



2099 Mt. Diablo Blvd., Suite 206 Walnut Creek, CA 94596 License #01784084

www.LOCKEHOUSE.com



100