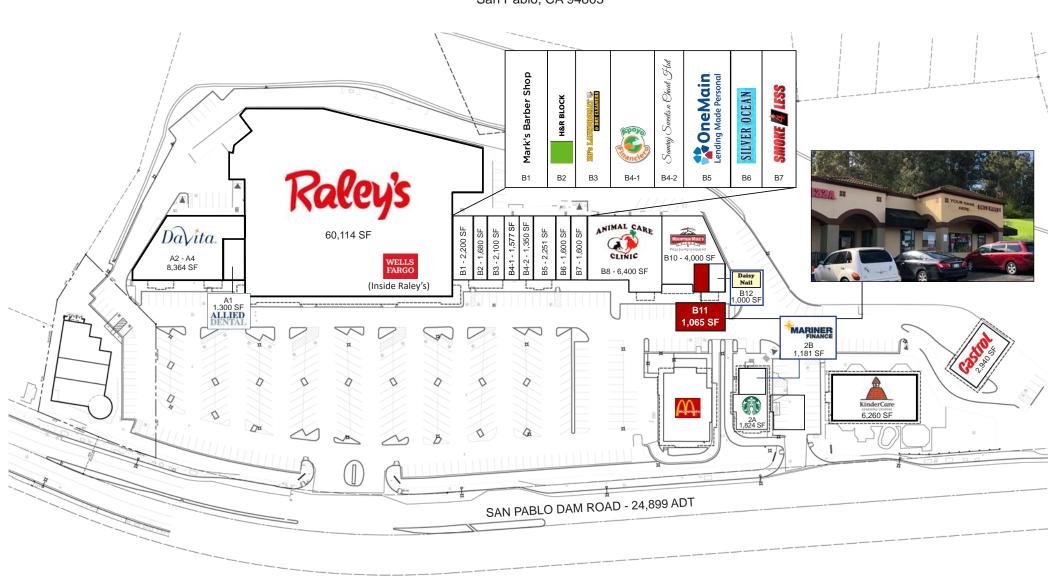

a Dialysis

# **PRINCETON PLAZA**

| DEMOGRAPHICS             | 1 Mile   | 3 Miles   | 5 Miles   |
|--------------------------|----------|-----------|-----------|
| 2020 TOTAL POPULATION    | 20,287   | 168,622   | 252,032   |
| AVERAGE HOUSEHOLD INCOME | \$97,292 | \$103,243 | \$117,729 |
| DAYTIME POPULATION       | 11,932   | 91,992    | 150,091   |

The above information, while not guaranteed, has been secured from sources we believe to be reliable. Submitted subject to error, change or withdrawal. An interested party should verify the status of the property and the information herein. \*Demographics Source: Sites USA REGIS Online 2/17/21





#### SITE PLAN

## **PRINCETON PLAZA**

#### Space Available

Suite B11: 1,065 SF

Princeton Plaza 3360 San Pablo Dam Road San Pablo, CA 94803



### LOCKEHOUSE





Your Name Here







### SPACE B11 - 1,065 SF Turn Key Restaurant Space - LOD

# **PRINCETON PLAZA**

LOCATION

## **PRINCETON PLAZA**



**MARKET AERIAL** 

## PRINCETON PLAZA

A CONTRACTOR OF A CONTRACTOR A



# **PRINCETON PLAZA**



Jon Woodcox Retail Specialist (925) 627-7903 jon@lockehouse.com License #01923630

Nick Schmidter Vice President (650) 548-2688 nick@lockehouse.com

License #01801551



2099 Mt. Diablo Blvd., Suite 206 Walnut Creek, CA 94596 License #01784084

www.LOCKEHOUSE.com



100