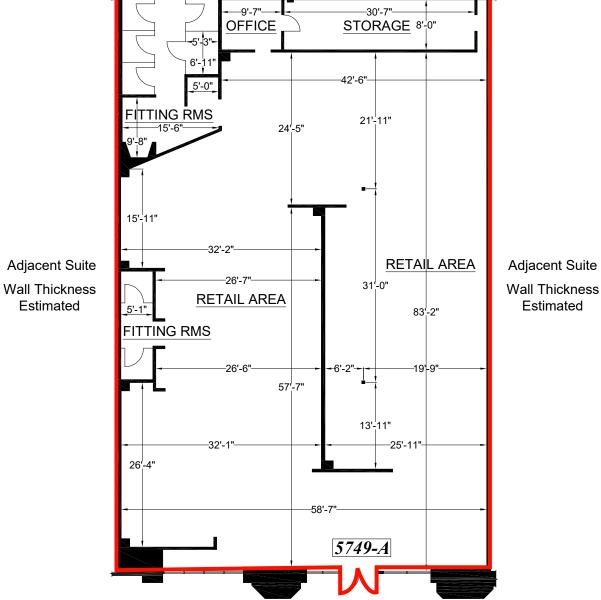

|
| PROPERTY<br>HIGHLIGHTS | <ul> <li>±440,000 SF Power Center</li> <li>Trade area's premier retail center, anchored by<br/>Target, and Barnes &amp; Noble</li> <li>Located at the prime location of the commercial<br/>corridor serving East Contra Costa County</li> <li>Positioned at the intersection of Lone Tree Way<br/>and Highway 4, providing outstanding visibility<br/>and access</li> <li>Traffic counts at Lone Tree and Highway 4 of<br/>±96,000 vehicles per day</li> <li>Well maintained and kept in top condition</li> </ul> |



SITE PLAN





## **PROPERTY PHOTO** | ±1,200 SF Available





#### FLOOR PLAN | ±1,200 SF





### FLOOR PLAN | ±5,633 SF









### **FLOOR PLAN** | ±23,000 SF DO NOT DISTURB TENANT



7 |

### **STORE FRONTS**



8 |













### MARKET AERIAL



10 | 🏏

#### **DEMOGRAPHICS**









ETHAN GOLDSTEIN (925) 627-7904 egoldstein@lockehouse.com License #02237354 NICK SCHMIDTER (650) 548-2688 nick@lockehouse.com License #01801511 JIM SHEPHERD (925) 627-7902 jim@lockehouse.com License #01260555

2099 Mt Diablo Blvd., Suite 206, Walnut Creek, CA | 616.E Cota St., Santa Barbara, CA | 750 N. San Vicente Blvd., Los Angeles, CA | WWW.LOCKEHOUSE.COM