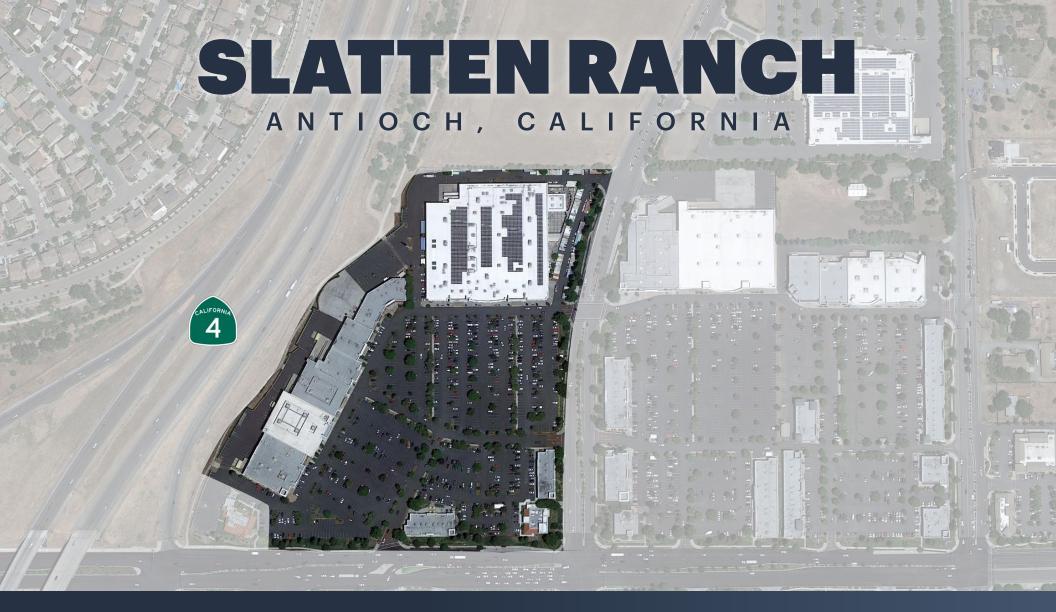

#### LOCATION DESCRIPTION

Slatten Ranch is a ±440,000 SF Power Center located at the prime location of the commercial corridor serving East Contra Costa County. Slatten Ranch is positioned at the intersection of Lone Tree Way and Highway 4, providing outstanding visibility and access.

SITE PLAN