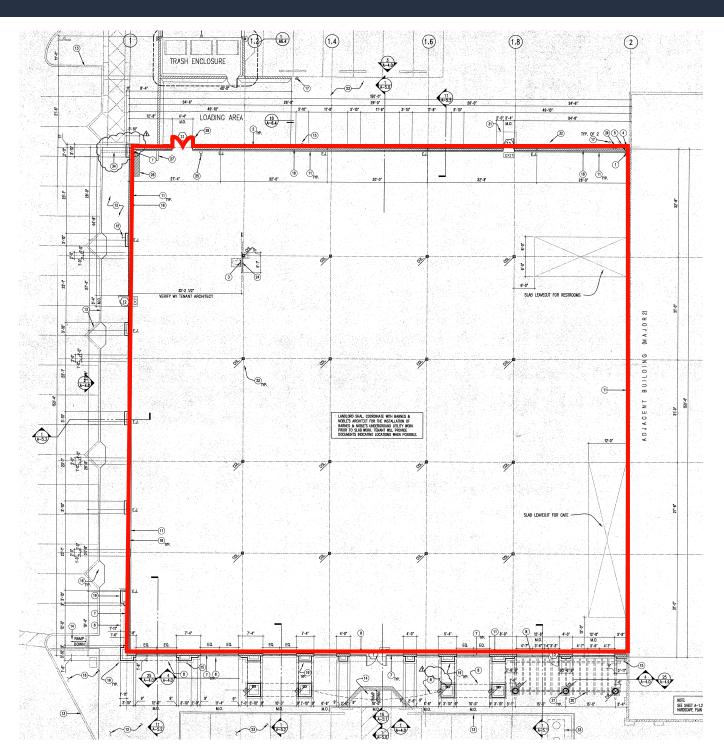

|
| PROPERTY<br>HIGHLIGHTS | <ul> <li>±440,000 SF Power Center</li> <li>Trade area's premier retail center, anchored by<br/>Target, and Barnes &amp; Noble</li> <li>Located at the prime location of the commercial<br/>corridor serving East Contra Costa County</li> <li>Positioned at the intersection of Lone Tree Way<br/>and Highway 4, providing outstanding visibility<br/>and access</li> <li>Traffic counts at Lone Tree and Highway 4 of<br/>±96,000 vehicles per day</li> <li>Well maintained and kept in top condition</li> </ul> |



SITE PLAN





## **PROPERTY PHOTO** | ±1,200 SF Available





#### FLOOR PLAN | ±1,200 SF





### FLOOR PLAN | ±5,633 SF









### **FLOOR PLAN** | ±23,000 SF DO NOT DISTURB TENANT



7 |

### **STORE FRONTS**



8 |













### MARKET AERIAL



10 | 🏏

#### **DEMOGRAPHICS**









ETHAN GOLDSTEIN (925) 627-7904 egoldstein@lockehouse.com License #02237354 NICK SCHMIDTER (650) 548-2688 nick@lockehouse.com License #01801511 JIM SHEPHERD (925) 627-7902 jim@lockehouse.com License #01260555

2099 Mt Diablo Blvd., Suite 206, Walnut Creek, CA | 616.E Cota St., Santa Barbara, CA | 750 N. San Vicente Blvd., Los Angeles, CA | WWW.LOCKEHOUSE.COM