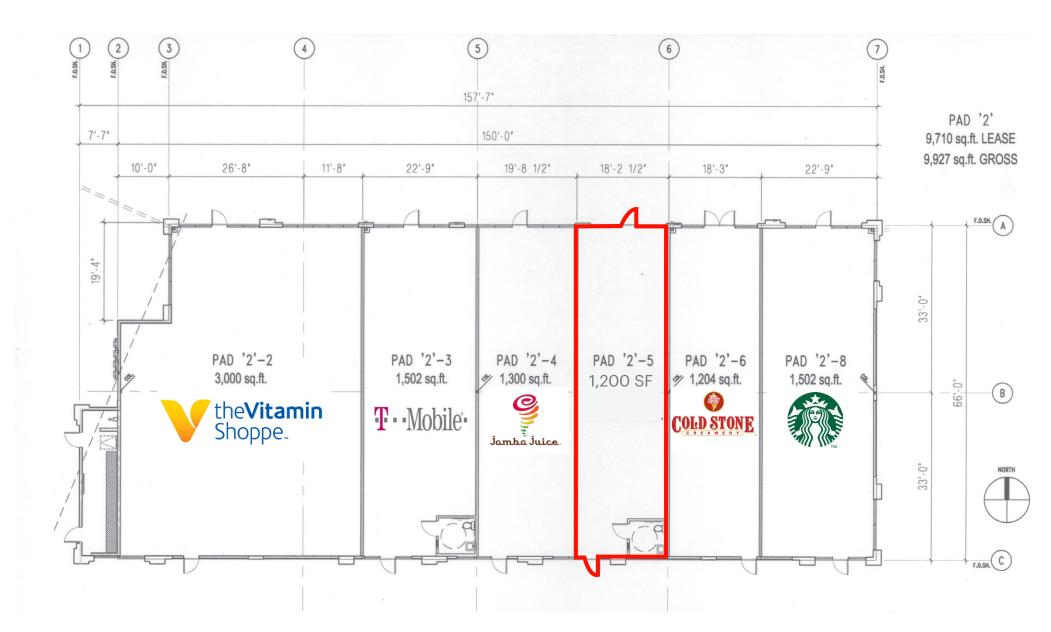

|
| PROPERTY<br>HIGHLIGHTS | <ul> <li>±440,000 SF Power Center</li> <li>Trade area's premier retail center, anchored by<br/>Target, and Barnes &amp; Noble</li> <li>Located at the prime location of the commercial<br/>corridor serving East Contra Costa County</li> <li>Positioned at the intersection of Lone Tree Way<br/>and Highway 4, providing outstanding visibility<br/>and access</li> <li>Traffic counts at Lone Tree and Highway 4 of<br/>±96,000 vehicles per day</li> <li>Well maintained and kept in top condition</li> </ul> |



SITE PLAN





## **PROPERTY PHOTO** | ±1,200 SF Available





#### FLOOR PLAN | ±1,200 SF





### FLOOR PLAN | ±5,633 SF









### **FLOOR PLAN** | ±23,000 SF DO NOT DISTURB TENANT



7 |

### **STORE FRONTS**



8 |













### MARKET AERIAL



10 | 🏏

#### **DEMOGRAPHICS**









ETHAN GOLDSTEIN (925) 627-7904 egoldstein@lockehouse.com License #02237354 NICK SCHMIDTER (650) 548-2688 nick@lockehouse.com License #01801511 JIM SHEPHERD (925) 627-7902 jim@lockehouse.com License #01260555

2099 Mt Diablo Blvd., Suite 206, Walnut Creek, CA | 616.E Cota St., Santa Barbara, CA | 750 N. San Vicente Blvd., Los Angeles, CA | WWW.LOCKEHOUSE.COM