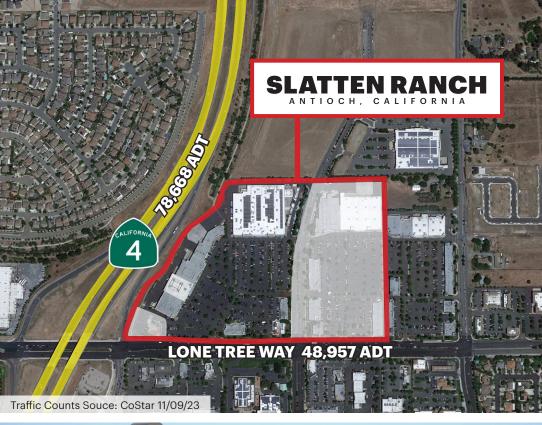

# ANTIOCH, CALIFORNIA ±1,200 SF RETAIL AVAILABLE FOR LEASE





#### **ABOUT ANTIOCH**

Antioch is located on the banks of the San Joaquin River in Contra Costa County in Northern California. Antioch is considered the Gateway to the Delta, with a population of over 100,000 people. Antioch offers a variety of employment, shopping, and vast recreational activities.

#### LOCATION DESCRIPTION

Slatten Ranch is a ±440,000 SF Power Center located at the prime location of the commercial corridor serving East Contra Costa County. Slatten Ranch is positioned at the intersection of Lone Tree Way and Highway 4, providing outstanding visibility and access.

#### **PROPERTY PROFILE**

| AVAILABLE<br>SPACE     | ±5,633 SF<br>±23,000 SF<br>±1,200 SF (Former Salon)