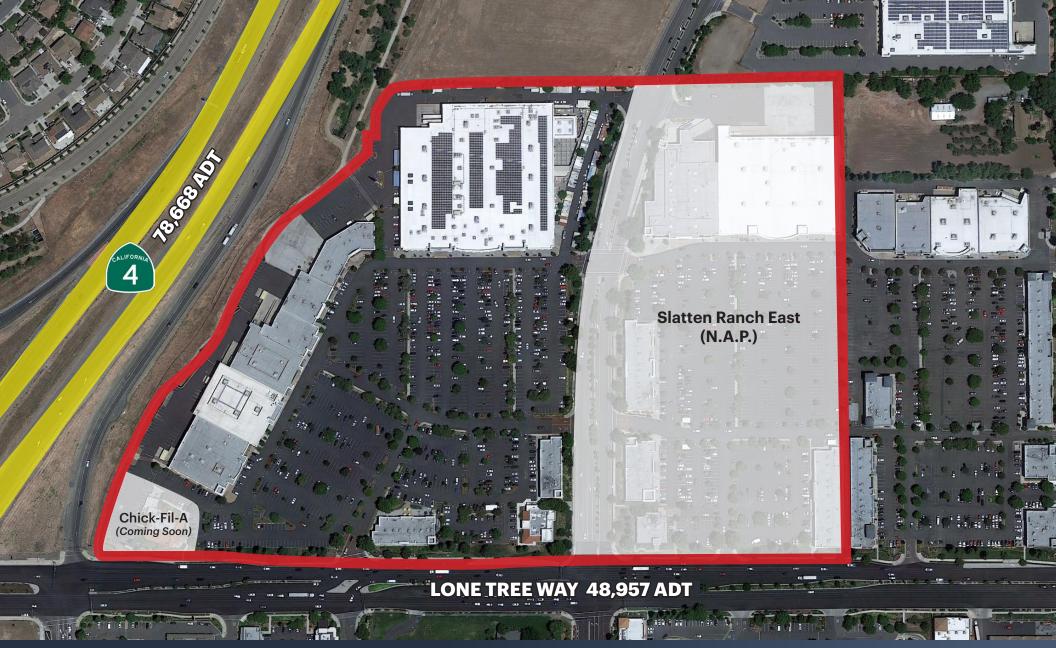

#### LOCATION DESCRIPTION

Slatten Ranch is a ±440,000 SF Power Center located at the prime location of the commercial corridor serving East Contra Costa County. Slatten Ranch is positioned at the intersection of Lone Tree Way and Highway 4, providing outstanding visibility and access.

#### **PROPERTY PROFILE**

| AVAILABLE<br>SPACE     | ±5,633 SF<br>±23,000 SF<br>±1,200 SF (Former Salon)                                                                                                                                                                                                                                                                                                                                                                                                                                                               |
|------------------------|-------------------------------------------------------------------------------------------------------------------------------------------------------------------------------------------------------------------------------------------------------------------------------------------------------------------------------------------------------------------------------------------------------------------------------------------------------------------------------------------------------------------|
| TRAFFIC<br>COUNTS      | Highway 478,668 ADTLone Tree Way48,957 ADTShady Willow Lane9,650 ADT                                                                                                                                                                                                                                                                                                                                                                                                                                              |
| PROPERTY<br>HIGHLIGHTS | <ul> <li>±440,000 SF Power Center</li> <li>Trade area's premier retail center, anchored by<br/>Target, and Barnes &amp; Noble</li> <li>Located at the prime location of the commercial<br/>corridor serving East Contra Costa County</li> <li>Positioned at the intersection of Lone Tree Way<br/>and Highway 4, providing outstanding visibility<br/>and access</li> <li>Traffic counts at Lone Tree and Highway 4 of<br/>±96,000 vehicles per day</li> <li>Well maintained and kept in top condition</li> </ul> |