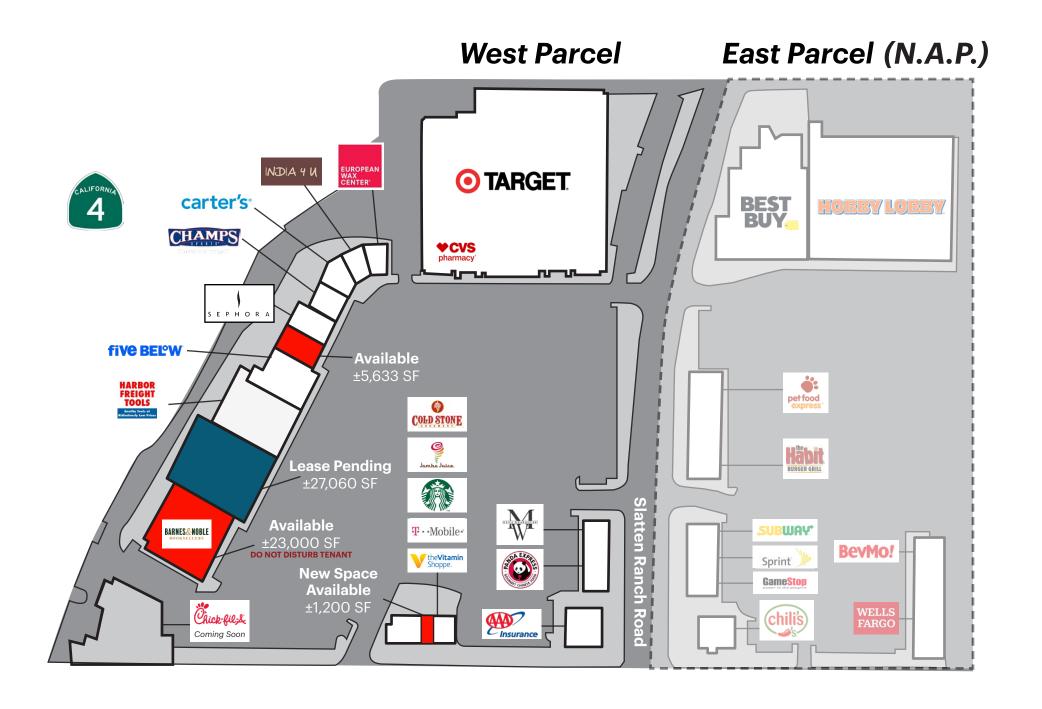

SITE PLAN

#### **PROPERTY PROFILE**

| AVAILABLE<br>SPACE     | ±5,633 SF<br>±23,000 SF<br>±1,200 SF (Former Salon)                                                                                                                                                                                                                                                                                                                                                                                                                                                               |
|------------------------|-------------------------------------------------------------------------------------------------------------------------------------------------------------------------------------------------------------------------------------------------------------------------------------------------------------------------------------------------------------------------------------------------------------------------------------------------------------------------------------------------------------------|
| TRAFFIC<br>COUNTS      | Highway 478,668 ADTLone Tree Way48,957 ADTShady Willow Lane9,650 ADT                                                                                                                                                                                                                                                                                                                                                                                                                                              |
| PROPERTY<br>HIGHLIGHTS | <ul> <li>±440,000 SF Power Center</li> <li>Trade area's premier retail center, anchored by<br/>Target, and Barnes &amp; Noble</li> <li>Located at the prime location of the commercial<br/>corridor serving East Contra Costa County</li> <li>Positioned at the intersection of Lone Tree Way<br/>and Highway 4, providing outstanding visibility<br/>and access</li> <li>Traffic counts at Lone Tree and Highway 4 of<br/>±96,000 vehicles per day</li> <li>Well maintained and kept in top condition</li> </ul> |