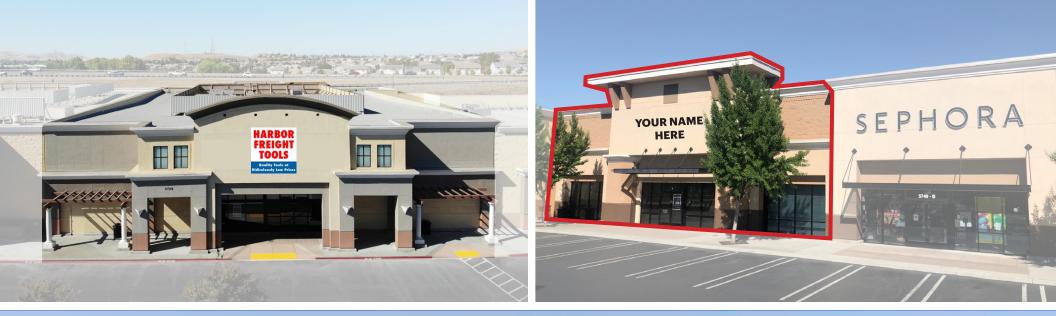

|
| PROPERTY<br>HIGHLIGHTS | <ul> <li>±440,000 SF Power Center</li> <li>Trade area's premier retail center, anchored by<br/>Target, and Barnes &amp; Noble</li> <li>Located at the prime location of the commercial<br/>corridor serving East Contra Costa County</li> <li>Positioned at the intersection of Lone Tree Way<br/>and Highway 4, providing outstanding visibility<br/>and access</li> <li>Traffic counts at Lone Tree and Highway 4 of<br/>±96,000 vehicles per day</li> <li>Well maintained and kept in top condition</li> </ul> |



SITE PLAN





## **PROPERTY PHOTO** | ±1,200 SF Available





#### FLOOR PLAN | ±1,200 SF





### FLOOR PLAN | ±5,633 SF









### **FLOOR PLAN** | ±23,000 SF DO NOT DISTURB TENANT



7 |

### **STORE FRONTS**



8 |













### MARKET AERIAL



10 | 🏏

#### **DEMOGRAPHICS**









ETHAN GOLDSTEIN (925) 627-7904 egoldstein@lockehouse.com License #02237354 NICK SCHMIDTER (650) 548-2688 nick@lockehouse.com License #01801511 JIM SHEPHERD (925) 627-7902 jim@lockehouse.com License #01260555

2099 Mt Diablo Blvd., Suite 206, Walnut Creek, CA | 616.E Cota St., Santa Barbara, CA | 750 N. San Vicente Blvd., Los Angeles, CA | WWW.LOCKEHOUSE.COM