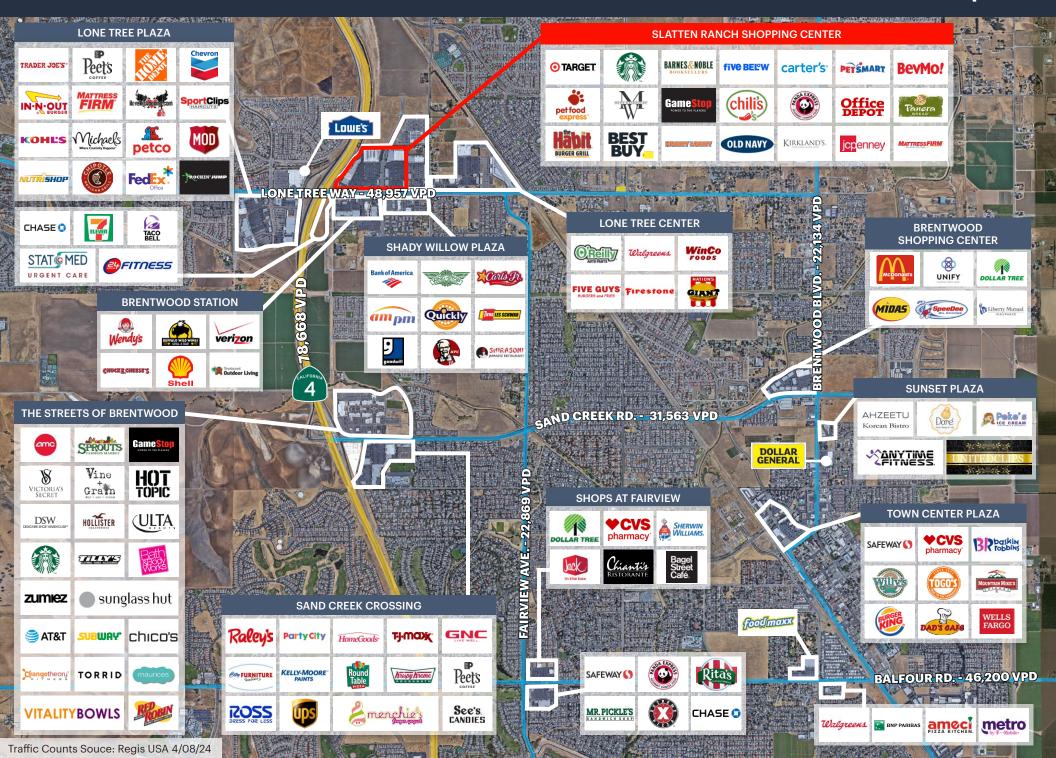

|
| PROPERTY<br>HIGHLIGHTS | <ul> <li>±440,000 SF Power Center</li> <li>Trade area's premier retail center, anchored by<br/>Target, and Barnes &amp; Noble</li> <li>Located at the prime location of the commercial<br/>corridor serving East Contra Costa County</li> <li>Positioned at the intersection of Lone Tree Way<br/>and Highway 4, providing outstanding visibility<br/>and access</li> <li>Traffic counts at Lone Tree and Highway 4 of<br/>±96,000 vehicles per day</li> <li>Well maintained and kept in top condition</li> </ul> |



SITE PLAN





## **PROPERTY PHOTO** | ±1,200 SF Available





#### FLOOR PLAN | ±1,200 SF





### FLOOR PLAN | ±5,633 SF









### **FLOOR PLAN** | ±23,000 SF DO NOT DISTURB TENANT



7 |

### **STORE FRONTS**



8 |













### MARKET AERIAL



10 | 🏏

#### **DEMOGRAPHICS**









ETHAN GOLDSTEIN (925) 627-7904 egoldstein@lockehouse.com License #02237354 NICK SCHMIDTER (650) 548-2688 nick@lockehouse.com License #01801511 JIM SHEPHERD (925) 627-7902 jim@lockehouse.com License #01260555

2099 Mt Diablo Blvd., Suite 206, Walnut Creek, CA | 616.E Cota St., Santa Barbara, CA | 750 N. San Vicente Blvd., Los Angeles, CA | WWW.LOCKEHOUSE.COM