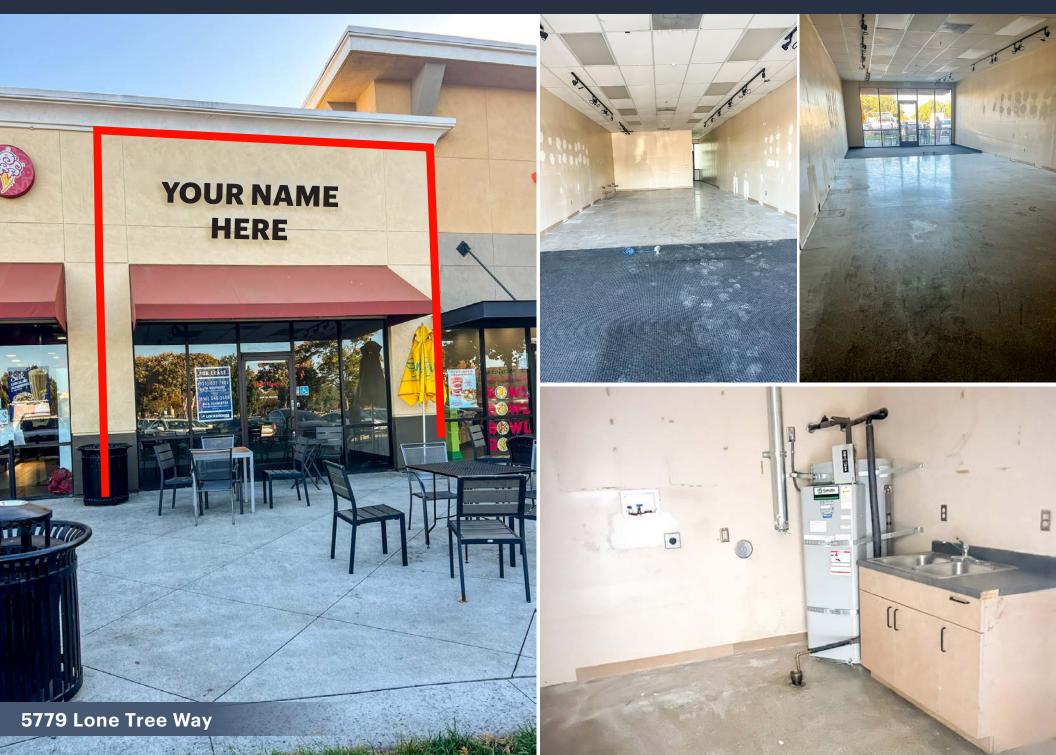

|
| PROPERTY<br>HIGHLIGHTS | <ul> <li>±440,000 SF Power Center</li> <li>Trade area's premier retail center, anchored by<br/>Target, and Barnes &amp; Noble</li> <li>Located at the prime location of the commercial<br/>corridor serving East Contra Costa County</li> <li>Positioned at the intersection of Lone Tree Way<br/>and Highway 4, providing outstanding visibility<br/>and access</li> <li>Traffic counts at Lone Tree and Highway 4 of<br/>±96,000 vehicles per day</li> <li>Well maintained and kept in top condition</li> </ul> |



SITE PLAN





## **PROPERTY PHOTO** | ±1,200 SF Available





#### FLOOR PLAN | ±1,200 SF





### FLOOR PLAN | ±5,633 SF









### **FLOOR PLAN** | ±23,000 SF DO NOT DISTURB TENANT



7 |

### **STORE FRONTS**



8 |













### MARKET AERIAL



10 | 🏏

#### **DEMOGRAPHICS**









ETHAN GOLDSTEIN (925) 627-7904 egoldstein@lockehouse.com License #02237354 NICK SCHMIDTER (650) 548-2688 nick@lockehouse.com License #01801511 JIM SHEPHERD (925) 627-7902 jim@lockehouse.com License #01260555

2099 Mt Diablo Blvd., Suite 206, Walnut Creek, CA | 616.E Cota St., Santa Barbara, CA | 750 N. San Vicente Blvd., Los Angeles, CA | WWW.LOCKEHOUSE.COM