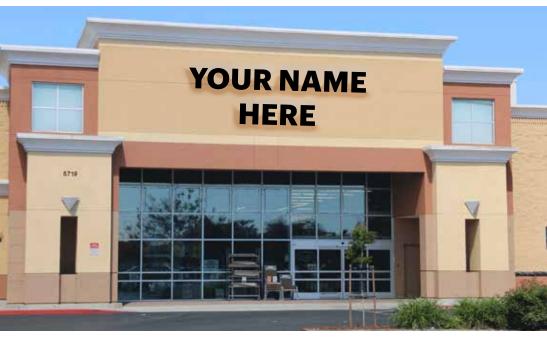

T |
| PROPERTY<br>HIGHLIGHTS | <ul> <li>±440,000 SF Power Center</li> <li>Trade area's premier retail center, anchored by<br/>Target, and Barnes &amp; Noble</li> <li>Located at the prime location of the commercial<br/>corridor serving East Contra Costa County</li> <li>Positioned at the intersection of Lone Tree Way<br/>and Highway 4, providing outstanding visibility<br/>and access</li> <li>Traffic counts at Lone Tree and Highway 4 of<br/>±96,000 vehicles per day</li> <li>Well maintained and kept in top condition</li> </ul> |                          |



SITE PLAN





## **PROPERTY PHOTO** | ±1,200 SF Available





#### FLOOR PLAN | ±1,200 SF





## FLOOR PLAN | ±5,633 SF











Estimated

## **FLOOR PLAN** | ±23,000 SF DO NOT DISTURB TENANT





## **STORE FRONTS**



8 |













## MARKET AERIAL



10 | 🍸

#### **DEMOGRAPHICS**









ETHAN GOLDSTEIN (925) 627-7904 egoldstein@lockehouse.com License #02237354 NICK SCHMIDTER (650) 548-2688 nick@lockehouse.com License #01801511 JIM SHEPHERD (925) 627-7902 jim@lockehouse.com License #01260555

2099 Mt Diablo Blvd., Suite 206, Walnut Creek, CA | 616.E Cota St., Santa Barbara, CA | 750 N. San Vicente Blvd., Los Angeles, CA | WWW.LOCKEHOUSE.COM