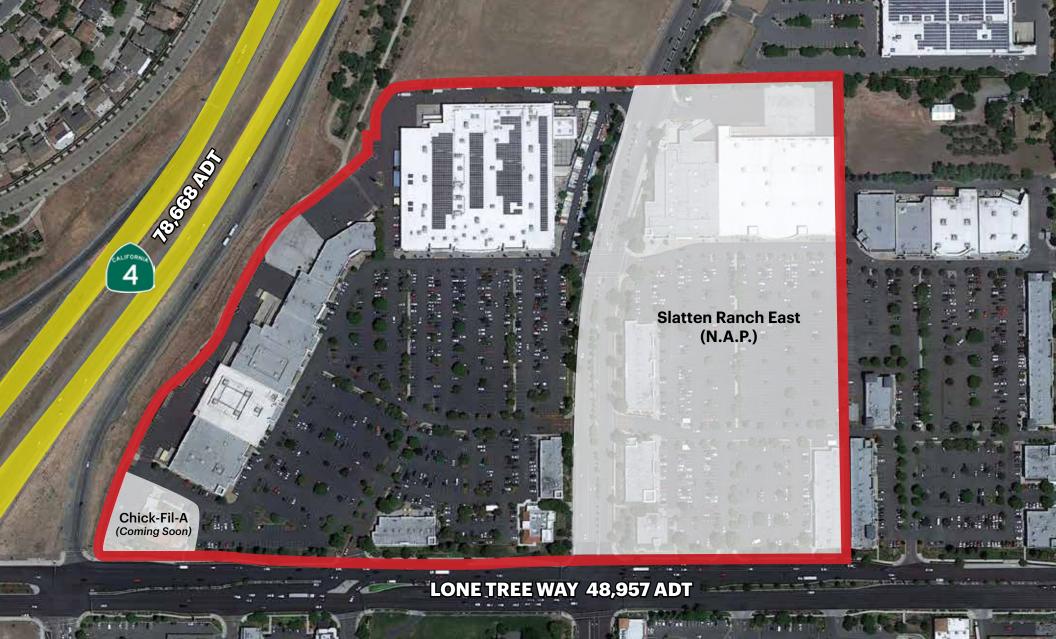

#### LOCATION DESCRIPTION

Slatten Ranch is a ±440,000 SF Power Center located at the prime location of the commercial corridor serving East Contra Costa County. Slatten Ranch is positioned at the intersection of Lone Tree Way and Highway 4, providing outstanding visibility and access.

#### **PROPERTY PROFILE**

| AVAILABLE<br>SPACE     | ±5,633 SF<br>±23,000 SF<br>±1,200 SF (Former Salon)                                                                                                                                                                                                                                                                                                                                                                                                                                                               |                          |
|------------------------|-------------------------------------------------------------------------------------------------------------------------------------------------------------------------------------------------------------------------------------------------------------------------------------------------------------------------------------------------------------------------------------------------------------------------------------------------------------------------------------------------------------------|--------------------------|
| TRAFFIC<br>COUNTS      | Highway 4                                                                                                                                                                                                                                                                                                                                                                                                                                                                                                         | 78,668 ADT<br>48,957 ADT |
| PROPERTY<br>HIGHLIGHTS | <ul> <li>±440,000 SF Power Center</li> <li>Trade area's premier retail center, anchored by<br/>Target, and Barnes &amp; Noble</li> <li>Located at the prime location of the commercial<br/>corridor serving East Contra Costa County</li> <li>Positioned at the intersection of Lone Tree Way<br/>and Highway 4, providing outstanding visibility<br/>and access</li> <li>Traffic counts at Lone Tree and Highway 4 of<br/>±96,000 vehicles per day</li> <li>Well maintained and kept in top condition</li> </ul> |                          |