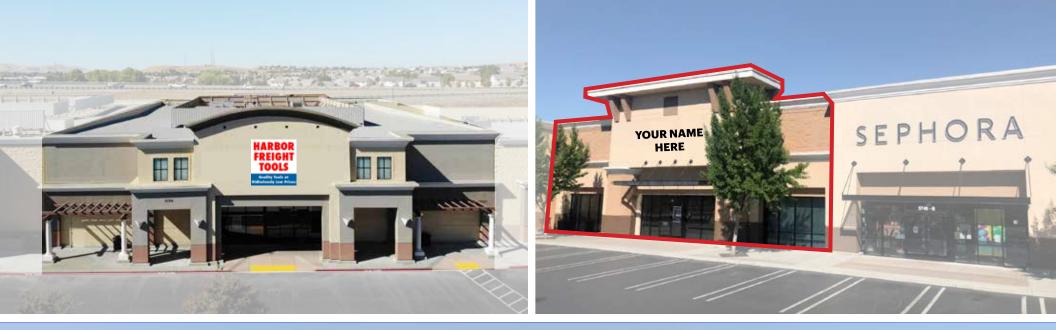

DT<br>48,957 ADT |
| PROPERTY<br>HIGHLIGHTS | <ul> <li>±440,000 SF Power Center</li> <li>Trade area's premier retail center, anchored by<br/>Target, and Barnes &amp; Noble</li> <li>Located at the prime location of the commercial<br/>corridor serving East Contra Costa County</li> <li>Positioned at the intersection of Lone Tree Way<br/>and Highway 4, providing outstanding visibility<br/>and access</li> <li>Traffic counts at Lone Tree and Highway 4 of<br/>±96,000 vehicles per day</li> <li>Well maintained and kept in top condition</li> </ul> |                          |



SITE PLAN





## **PROPERTY PHOTO** | ±1,200 SF Available





#### FLOOR PLAN | ±1,200 SF





## FLOOR PLAN | ±5,633 SF











Estimated

## **FLOOR PLAN** | ±23,000 SF DO NOT DISTURB TENANT





## **STORE FRONTS**



8 |













## MARKET AERIAL



10 | 🍸

#### **DEMOGRAPHICS**









ETHAN GOLDSTEIN (925) 627-7904 egoldstein@lockehouse.com License #02237354 NICK SCHMIDTER (650) 548-2688 nick@lockehouse.com License #01801511 JIM SHEPHERD (925) 627-7902 jim@lockehouse.com License #01260555

2099 Mt Diablo Blvd., Suite 206, Walnut Creek, CA | 616.E Cota St., Santa Barbara, CA | 750 N. San Vicente Blvd., Los Angeles, CA | WWW.LOCKEHOUSE.COM