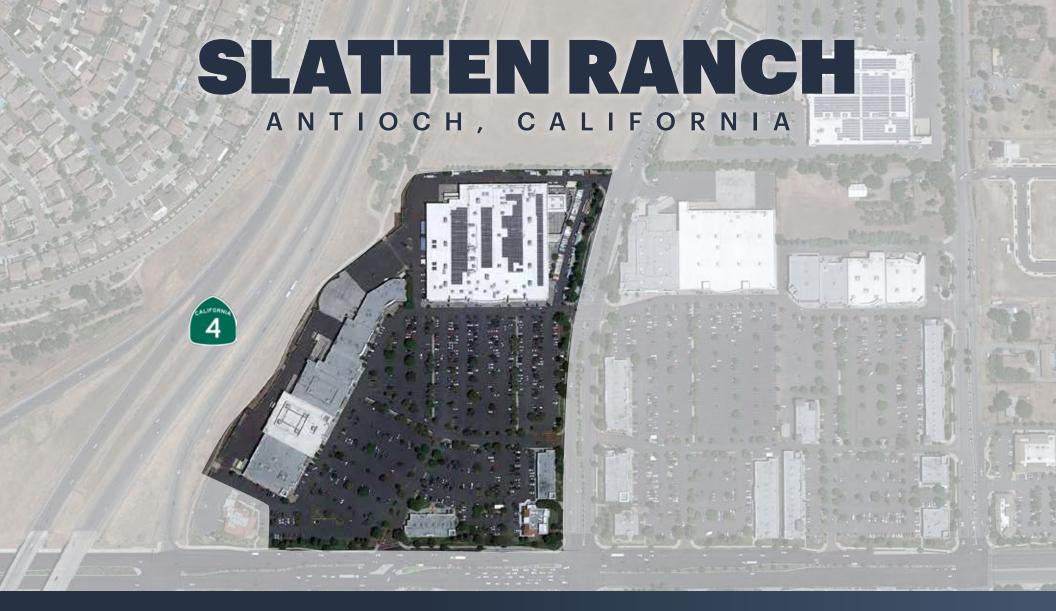

SITE PLAN

#### LOCATION DESCRIPTION

Slatten Ranch is a ±440,000 SF Power Center located at the prime location of the commercial corridor serving East Contra Costa County. Slatten Ranch is positioned at the intersection of Lone Tree Way and Highway 4, providing outstanding visibility and access.