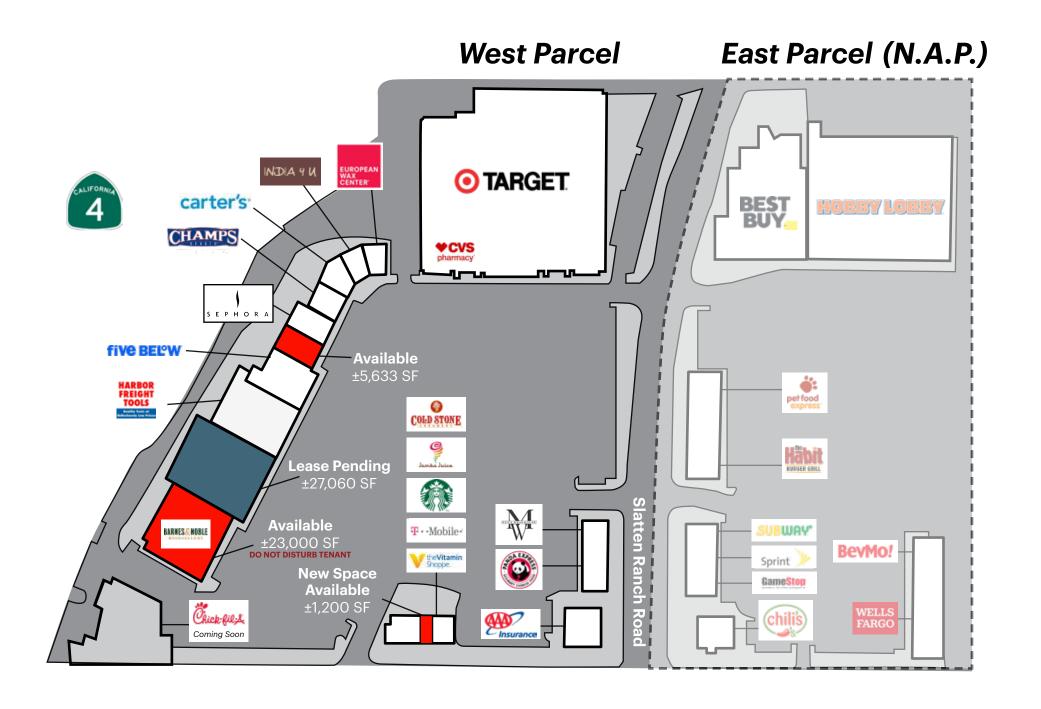

SITE PLAN

#### **PROPERTY PROFILE**

| AVAILABLE<br>SPACE     | ±5,633 SF<br>±23,000 SF<br>±1,200 SF (Former Salon)                                                                                                                                                                                                                                                                                                                                                                                                                                                               |                          |
|------------------------|-------------------------------------------------------------------------------------------------------------------------------------------------------------------------------------------------------------------------------------------------------------------------------------------------------------------------------------------------------------------------------------------------------------------------------------------------------------------------------------------------------------------|--------------------------|
| TRAFFIC<br>COUNTS      | Highway 4                                                                                                                                                                                                                                                                                                                                                                                                                                                                                                         | 78,668 ADT<br>48,957 ADT |
| PROPERTY<br>HIGHLIGHTS | <ul> <li>±440,000 SF Power Center</li> <li>Trade area's premier retail center, anchored by<br/>Target, and Barnes &amp; Noble</li> <li>Located at the prime location of the commercial<br/>corridor serving East Contra Costa County</li> <li>Positioned at the intersection of Lone Tree Way<br/>and Highway 4, providing outstanding visibility<br/>and access</li> <li>Traffic counts at Lone Tree and Highway 4 of<br/>±96,000 vehicles per day</li> <li>Well maintained and kept in top condition</li> </ul> |                          |