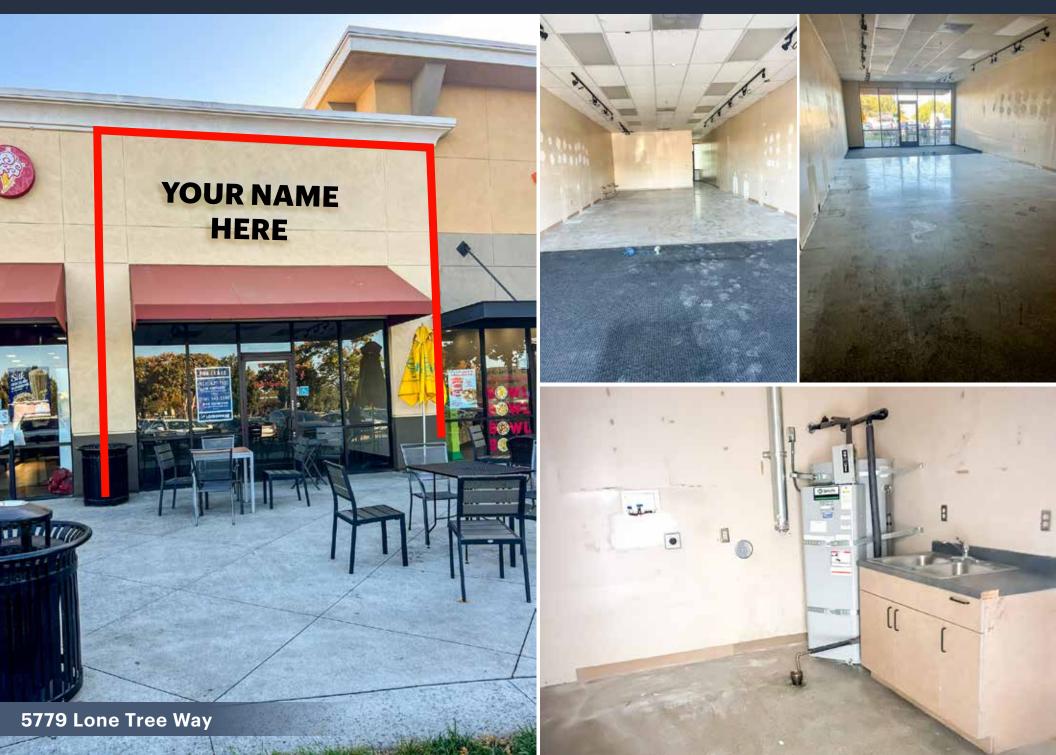

| 78,668 ADT<br>48,957 ADT |
| PROPERTY<br>HIGHLIGHTS | <ul> <li>±440,000 SF Power Center</li> <li>Trade area's premier retail center, anchored by<br/>Target, and Barnes &amp; Noble</li> <li>Located at the prime location of the commercial<br/>corridor serving East Contra Costa County</li> <li>Positioned at the intersection of Lone Tree Way<br/>and Highway 4, providing outstanding visibility<br/>and access</li> <li>Traffic counts at Lone Tree and Highway 4 of<br/>±96,000 vehicles per day</li> <li>Well maintained and kept in top condition</li> </ul> |                          |



SITE PLAN





## **PROPERTY PHOTO** | ±1,200 SF Available





#### FLOOR PLAN | ±1,200 SF





## FLOOR PLAN | ±5,633 SF











Estimated

## **FLOOR PLAN** | ±23,000 SF DO NOT DISTURB TENANT





## **STORE FRONTS**



8 |













## MARKET AERIAL



10 | 🍸

#### **DEMOGRAPHICS**









ETHAN GOLDSTEIN (925) 627-7904 egoldstein@lockehouse.com License #02237354 NICK SCHMIDTER (650) 548-2688 nick@lockehouse.com License #01801511 JIM SHEPHERD (925) 627-7902 jim@lockehouse.com License #01260555

2099 Mt Diablo Blvd., Suite 206, Walnut Creek, CA | 616.E Cota St., Santa Barbara, CA | 750 N. San Vicente Blvd., Los Angeles, CA | WWW.LOCKEHOUSE.COM