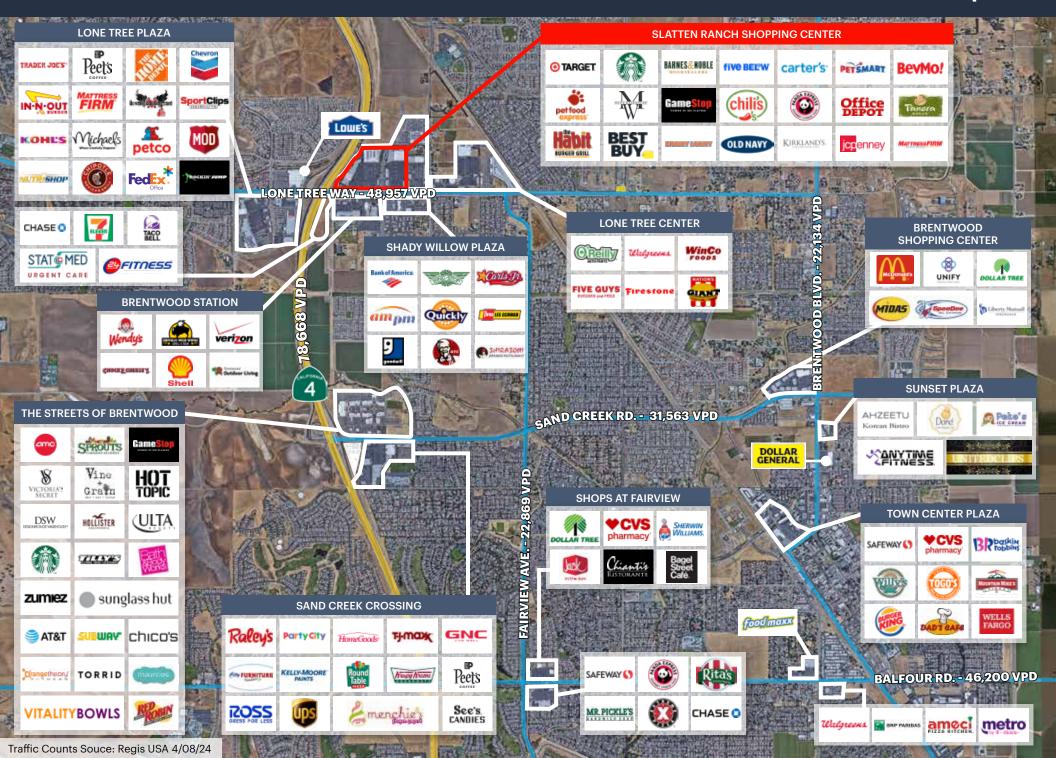

## MARKET AERIAL

10 | 🍸

#### LOCATION DESCRIPTION

Slatten Ranch is a ±440,000 SF Power Center located at the prime location of the commercial corridor serving East Contra Costa County. Slatten Ranch is positioned at the intersection of Lone Tree Way and Highway 4, providing outstanding visibility and access.

#### **PROPERTY PROFILE**

| AVAILABLE<br>SPACE     | ±5,633 SF<br>±23,000 SF<br>±1,200 SF (Former Salon)                                                                                                                                                                                                                                                                                                                                                                                                                                                               |                          |
|------------------------|-------------------------------------------------------------------------------------------------------------------------------------------------------------------------------------------------------------------------------------------------------------------------------------------------------------------------------------------------------------------------------------------------------------------------------------------------------------------------------------------------------------------|--------------------------|
| TRAFFIC<br>COUNTS      | Highway 4                                                                                                                                                                                                                                                                                                                                                                                                                                                                                                         | 78,668 ADT<br>48,957 ADT |
| PROPERTY<br>HIGHLIGHTS | <ul> <li>±440,000 SF Power Center</li> <li>Trade area's premier retail center, anchored by<br/>Target, and Barnes &amp; Noble</li> <li>Located at the prime location of the commercial<br/>corridor serving East Contra Costa County</li> <li>Positioned at the intersection of Lone Tree Way<br/>and Highway 4, providing outstanding visibility<br/>and access</li> <li>Traffic counts at Lone Tree and Highway 4 of<br/>±96,000 vehicles per day</li> <li>Well maintained and kept in top condition</li> </ul> |                          |