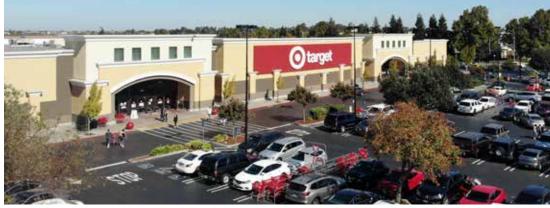

#### **PROPERTY PROFILE**

| AVAILABLE<br>SPACE     | ±5,633 SF<br>±23,000 SF<br>±1,200 SF (Former Salon)                                                                                                                                                                                                                                                                                                                                                                                                                                                               |                          |
|------------------------|-------------------------------------------------------------------------------------------------------------------------------------------------------------------------------------------------------------------------------------------------------------------------------------------------------------------------------------------------------------------------------------------------------------------------------------------------------------------------------------------------------------------|--------------------------|
| TRAFFIC<br>COUNTS      | Highway 4                                                                                                                                                                                                                                                                                                                                                                                                                                                                                                         | 78,668 ADT<br>48,957 ADT |
| PROPERTY<br>HIGHLIGHTS | <ul> <li>±440,000 SF Power Center</li> <li>Trade area's premier retail center, anchored by<br/>Target, and Barnes &amp; Noble</li> <li>Located at the prime location of the commercial<br/>corridor serving East Contra Costa County</li> <li>Positioned at the intersection of Lone Tree Way<br/>and Highway 4, providing outstanding visibility<br/>and access</li> <li>Traffic counts at Lone Tree and Highway 4 of<br/>±96,000 vehicles per day</li> <li>Well maintained and kept in top condition</li> </ul> |                          |

## MARKET AERIAL

10 | 🍸