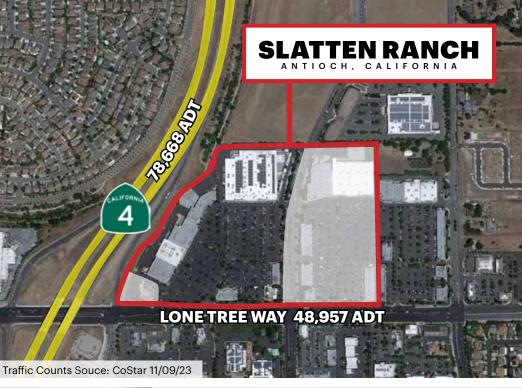

#### LOCATION DESCRIPTION

Slatten Ranch is a ±440,000 SF Power Center located at the prime location of the commercial corridor serving East Contra Costa County. Slatten Ranch is positioned at the intersection of Lone Tree Way and Highway 4, providing outstanding visibility and access.

#### **PROPERTY PROFILE**

| AVAILABLE<br>SPACE     | ±5,633 SF<br>±23,000 SF<br>±1,200 SF (Former Salon)                                                                                                                                                                                                                                                                                                                                                                                                                                                               |                          |
|------------------------|-------------------------------------------------------------------------------------------------------------------------------------------------------------------------------------------------------------------------------------------------------------------------------------------------------------------------------------------------------------------------------------------------------------------------------------------------------------------------------------------------------------------|--------------------------|
| TRAFFIC<br>COUNTS      | Highway 4                                                                                                                                                                                                                                                                                                                                                                                                                                                                                                         | 78,668 ADT<br>48,957 ADT |
| PROPERTY<br>HIGHLIGHTS | <ul> <li>±440,000 SF Power Center</li> <li>Trade area's premier retail center, anchored by<br/>Target, and Barnes &amp; Noble</li> <li>Located at the prime location of the commercial<br/>corridor serving East Contra Costa County</li> <li>Positioned at the intersection of Lone Tree Way<br/>and Highway 4, providing outstanding visibility<br/>and access</li> <li>Traffic counts at Lone Tree and Highway 4 of<br/>±96,000 vehicles per day</li> <li>Well maintained and kept in top condition</li> </ul> |                          |