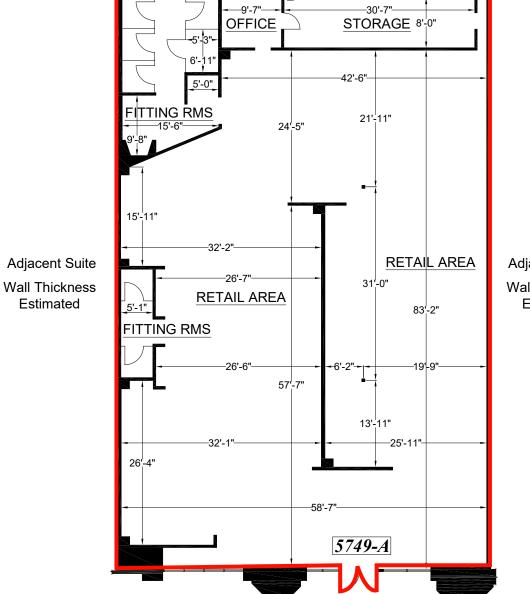

| 78,668 ADT<br>48,957 ADT |
| PROPERTY<br>HIGHLIGHTS | <ul> <li>±440,000 SF Power Center</li> <li>Trade area's premier retail center, anchored by<br/>Target, and Barnes &amp; Noble</li> <li>Located at the prime location of the commercial<br/>corridor serving East Contra Costa County</li> <li>Positioned at the intersection of Lone Tree Way<br/>and Highway 4, providing outstanding visibility<br/>and access</li> <li>Traffic counts at Lone Tree and Highway 4 of<br/>±96,000 vehicles per day</li> <li>Well maintained and kept in top condition</li> </ul> |                          |



SITE PLAN





## **PROPERTY PHOTO** | ±1,200 SF Available





#### FLOOR PLAN | ±1,200 SF





## FLOOR PLAN | ±5,633 SF











Estimated

## **FLOOR PLAN** | ±23,000 SF DO NOT DISTURB TENANT





## **STORE FRONTS**



8 |













## MARKET AERIAL



10 | 🍸

#### **DEMOGRAPHICS**









ETHAN GOLDSTEIN (925) 627-7904 egoldstein@lockehouse.com License #02237354 NICK SCHMIDTER (650) 548-2688 nick@lockehouse.com License #01801511 JIM SHEPHERD (925) 627-7902 jim@lockehouse.com License #01260555

2099 Mt Diablo Blvd., Suite 206, Walnut Creek, CA | 616.E Cota St., Santa Barbara, CA | 750 N. San Vicente Blvd., Los Angeles, CA | WWW.LOCKEHOUSE.COM