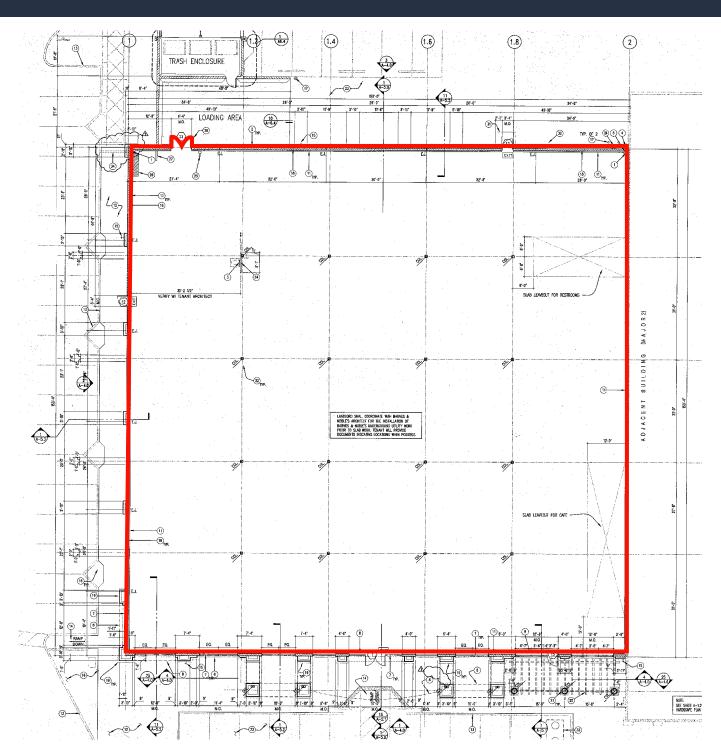

| 78,668 ADT<br>48,957 ADT |
| PROPERTY<br>HIGHLIGHTS | <ul> <li>±440,000 SF Power Center</li> <li>Trade area's premier retail center, anchored by<br/>Target, and Barnes &amp; Noble</li> <li>Located at the prime location of the commercial<br/>corridor serving East Contra Costa County</li> <li>Positioned at the intersection of Lone Tree Way<br/>and Highway 4, providing outstanding visibility<br/>and access</li> <li>Traffic counts at Lone Tree and Highway 4 of<br/>±96,000 vehicles per day</li> <li>Well maintained and kept in top condition</li> </ul> |                          |



SITE PLAN





## **PROPERTY PHOTO** | ±1,200 SF Available





#### FLOOR PLAN | ±1,200 SF





## FLOOR PLAN | ±5,633 SF











Estimated

## **FLOOR PLAN** | ±23,000 SF DO NOT DISTURB TENANT





## **STORE FRONTS**



8 |













## MARKET AERIAL



10 | 🍸

#### **DEMOGRAPHICS**









ETHAN GOLDSTEIN (925) 627-7904 egoldstein@lockehouse.com License #02237354 NICK SCHMIDTER (650) 548-2688 nick@lockehouse.com License #01801511 JIM SHEPHERD (925) 627-7902 jim@lockehouse.com License #01260555

2099 Mt Diablo Blvd., Suite 206, Walnut Creek, CA | 616.E Cota St., Santa Barbara, CA | 750 N. San Vicente Blvd., Los Angeles, CA | WWW.LOCKEHOUSE.COM