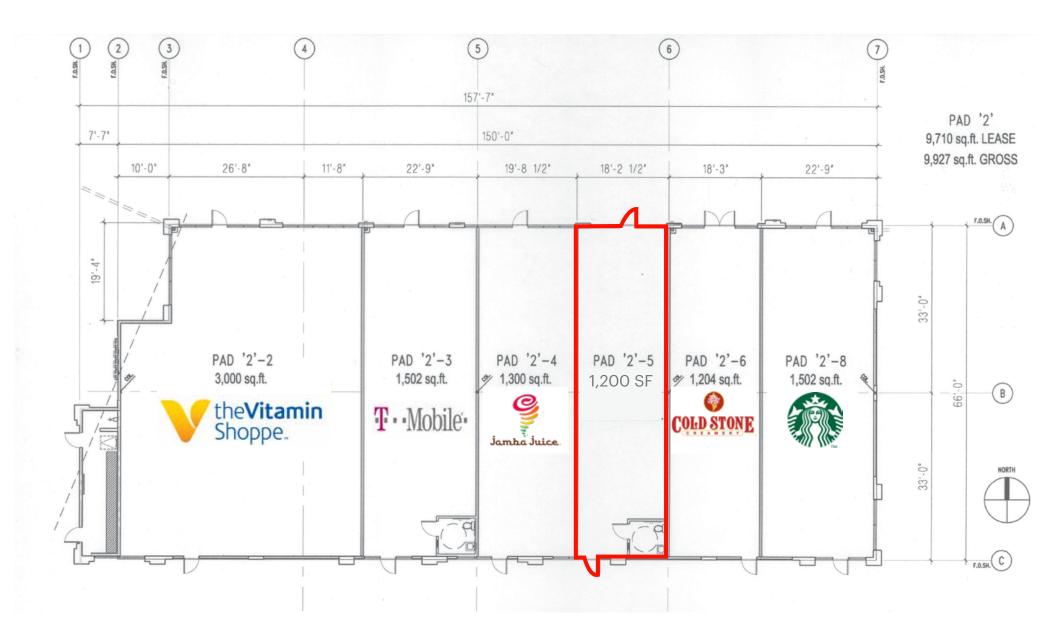

| 78,668 ADT<br>48,957 ADT |
| PROPERTY<br>HIGHLIGHTS | <ul> <li>±440,000 SF Power Center</li> <li>Trade area's premier retail center, anchored by<br/>Target, and Barnes &amp; Noble</li> <li>Located at the prime location of the commercial<br/>corridor serving East Contra Costa County</li> <li>Positioned at the intersection of Lone Tree Way<br/>and Highway 4, providing outstanding visibility<br/>and access</li> <li>Traffic counts at Lone Tree and Highway 4 of<br/>±96,000 vehicles per day</li> <li>Well maintained and kept in top condition</li> </ul> |                          |



SITE PLAN





## **PROPERTY PHOTO** | ±1,200 SF Available





#### FLOOR PLAN | ±1,200 SF





## FLOOR PLAN | ±5,633 SF











Estimated

## **FLOOR PLAN** | ±23,000 SF DO NOT DISTURB TENANT





## **STORE FRONTS**



8 |













## MARKET AERIAL



10 | 🍸

#### **DEMOGRAPHICS**









ETHAN GOLDSTEIN (925) 627-7904 egoldstein@lockehouse.com License #02237354 NICK SCHMIDTER (650) 548-2688 nick@lockehouse.com License #01801511 JIM SHEPHERD (925) 627-7902 jim@lockehouse.com License #01260555

2099 Mt Diablo Blvd., Suite 206, Walnut Creek, CA | 616.E Cota St., Santa Barbara, CA | 750 N. San Vicente Blvd., Los Angeles, CA | WWW.LOCKEHOUSE.COM