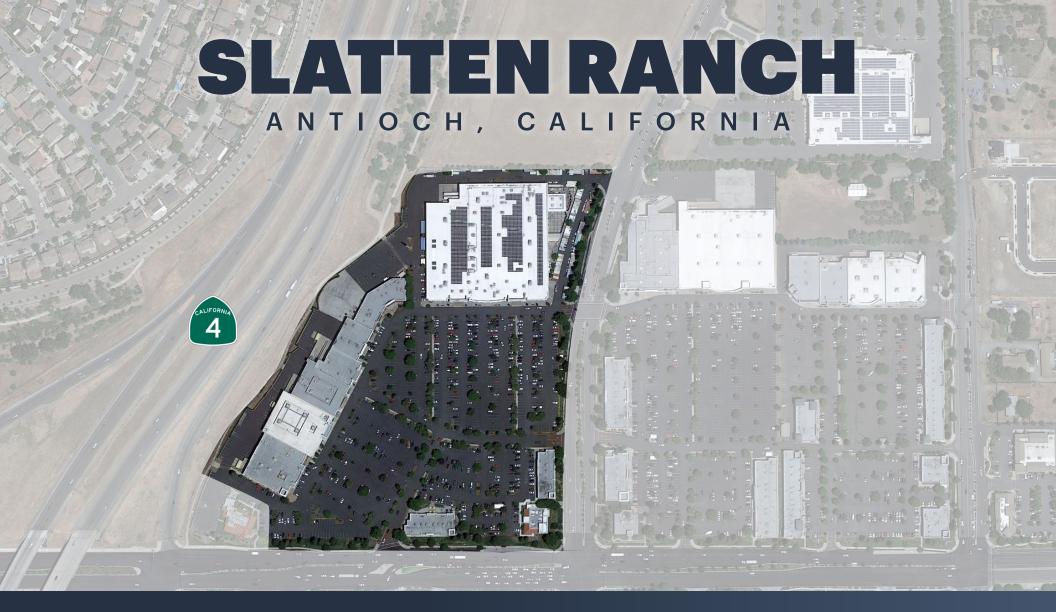

#### LOCATION DESCRIPTION

Slatten Ranch is a ±440,000 SF Power Center located at the prime location of the commercial corridor serving East Contra Costa County. Slatten Ranch is positioned at the intersection of Lone Tree Way and Highway 4, providing outstanding visibility and access.

SITE PLAN