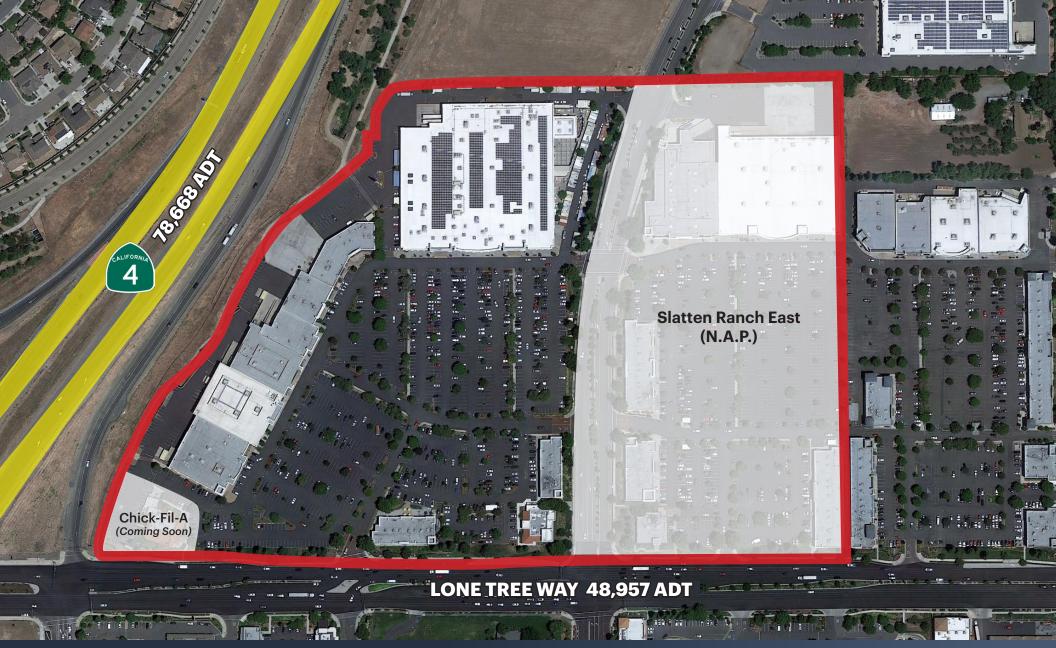

#### LOCATION DESCRIPTION

Slatten Ranch is a ±440,000 SF Power Center located at the prime location of the commercial corridor serving East Contra Costa County. Slatten Ranch is positioned at the intersection of Lone Tree Way and Highway 4, providing outstanding visibility and access.

#### **PROPERTY PROFILE**

| AVAILABLE<br>SPACE     | ±5,633 SF<br>±23,000 SF                                                                                                                |
|------------------------|----------------------------------------------------------------------------------------------------------------------------------------|
| TRAFFIC<br>COUNTS      | Highway 4 78,668 ADT                                                                                                                   |
|                        | Lone Tree Way 48,957 ADT                                                                                                               |
|                        | Shady Willow Lane 9,650 ADT                                                                                                            |
| PROPERTY<br>HIGHLIGHTS | ±440,000 SF Power Center                                                                                                               |
|                        | <ul> <li>Trade area's premier retail center, anchored by<br/>Target, and Barnes &amp; Noble</li> </ul>                                 |
|                        | <ul> <li>Located at the prime location of the commercial<br/>corridor serving East Contra Costa County</li> </ul>                      |
|                        | <ul> <li>Positioned at the intersection of Lone Tree Way<br/>and Highway 4, providing outstanding visibility<br/>and access</li> </ul> |
|                        | <ul> <li>Traffic counts at Lone Tree and Highway 4 of<br/>±96,000 vehicles per day</li> </ul>                                          |
|                        | • Well maintained and kept in top condition                                                                                            |

# MARKET AERIAL

8 |