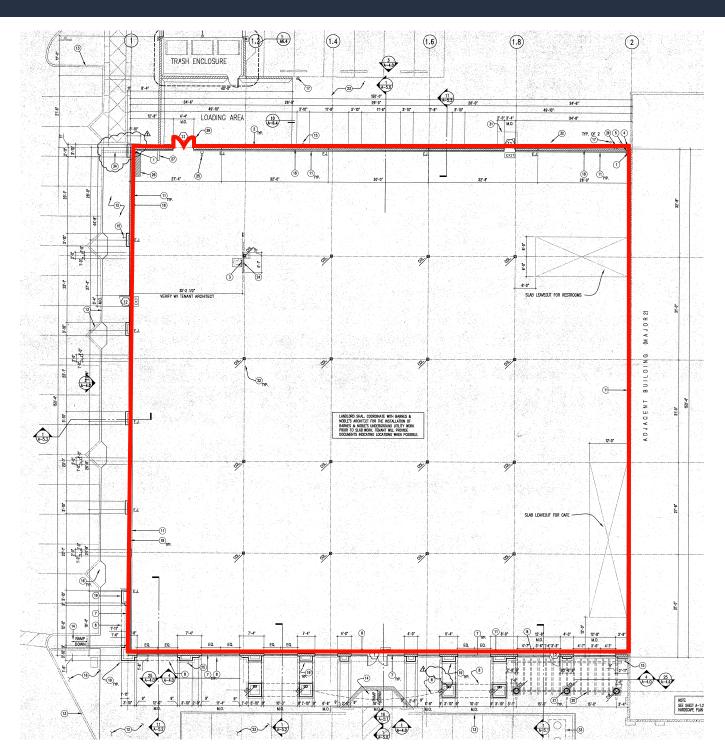

| <ul> <li>Located at the prime location of the commercial<br/>corridor serving East Contra Costa County</li> </ul>                      |
|                        | <ul> <li>Positioned at the intersection of Lone Tree Way<br/>and Highway 4, providing outstanding visibility<br/>and access</li> </ul> |
|                        | <ul> <li>Traffic counts at Lone Tree and Highway 4 of<br/>±96,000 vehicles per day</li> </ul>                                          |
|                        | • Well maintained and kept in top condition                                                                                            |



SITE PLAN





# FLOOR PLAN | ±5,633 SF





**FLOOR PLAN** 

Adjacent Suite Wall Thickness Estimated

## **FLOOR PLAN** | ±23,000 SF DO NOT DISTURB TENANT





# **STORE FRONTS**



6 |













# MARKET AERIAL



8 |

#### **DEMOGRAPHICS**









ETHAN GOLDSTEIN (925) 627-7904 egoldstein@lockehouse.com License #02237354 NICK SCHMIDTER (650) 548-2688 nick@lockehouse.com License #01801511 JIM SHEPHERD (925) 627-7902 jim@lockehouse.com License #01260555

2099 Mt Diablo Blvd., Suite 206, Walnut Creek, CA | 616.E Cota St., Santa Barbara, CA | 750 N. San Vicente Blvd., Los Angeles, CA | WWW.LOCKEHOUSE.COM