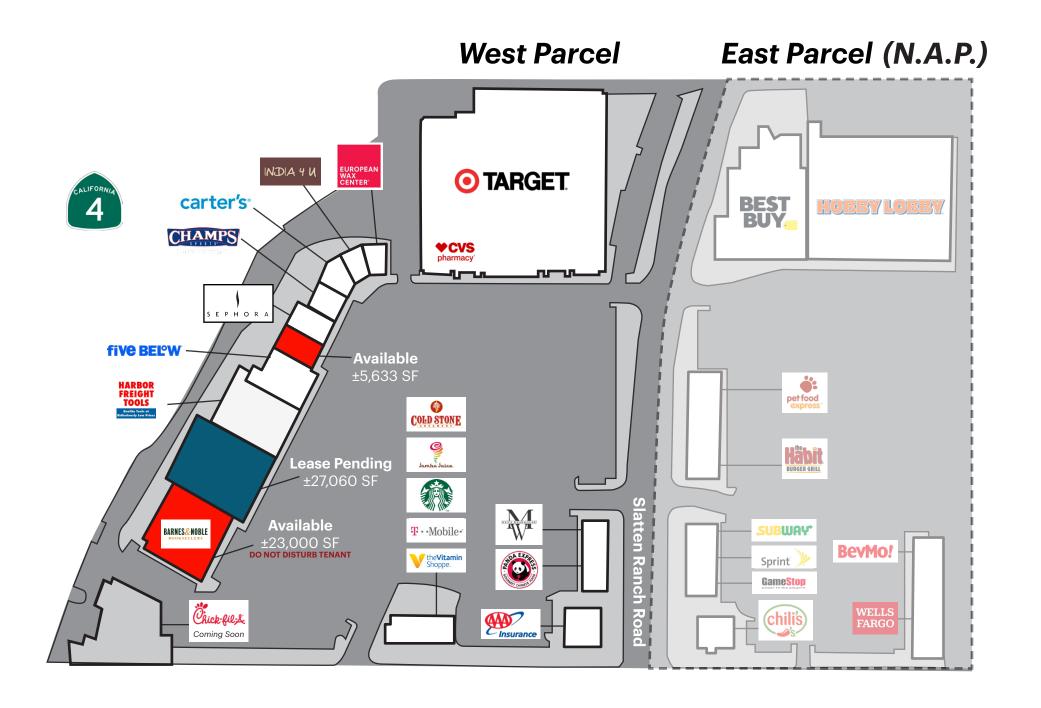

SITE PLAN

#### **PROPERTY PROFILE**

| AVAILABLE<br>SPACE     | ±5,633 SF<br>±23,000 SF                                                                                                                |
|------------------------|----------------------------------------------------------------------------------------------------------------------------------------|
| TRAFFIC<br>COUNTS      | Highway 4 78,668 ADT                                                                                                                   |
|                        | Lone Tree Way 48,957 ADT                                                                                                               |
|                        | Shady Willow Lane 9,650 ADT                                                                                                            |
| PROPERTY<br>HIGHLIGHTS | ±440,000 SF Power Center                                                                                                               |
|                        | <ul> <li>Trade area's premier retail center, anchored by<br/>Target, and Barnes &amp; Noble</li> </ul>                                 |
|                        | <ul> <li>Located at the prime location of the commercial<br/>corridor serving East Contra Costa County</li> </ul>                      |
|                        | <ul> <li>Positioned at the intersection of Lone Tree Way<br/>and Highway 4, providing outstanding visibility<br/>and access</li> </ul> |
|                        | <ul> <li>Traffic counts at Lone Tree and Highway 4 of<br/>±96,000 vehicles per day</li> </ul>                                          |
|                        | • Well maintained and kept in top condition                                                                                            |