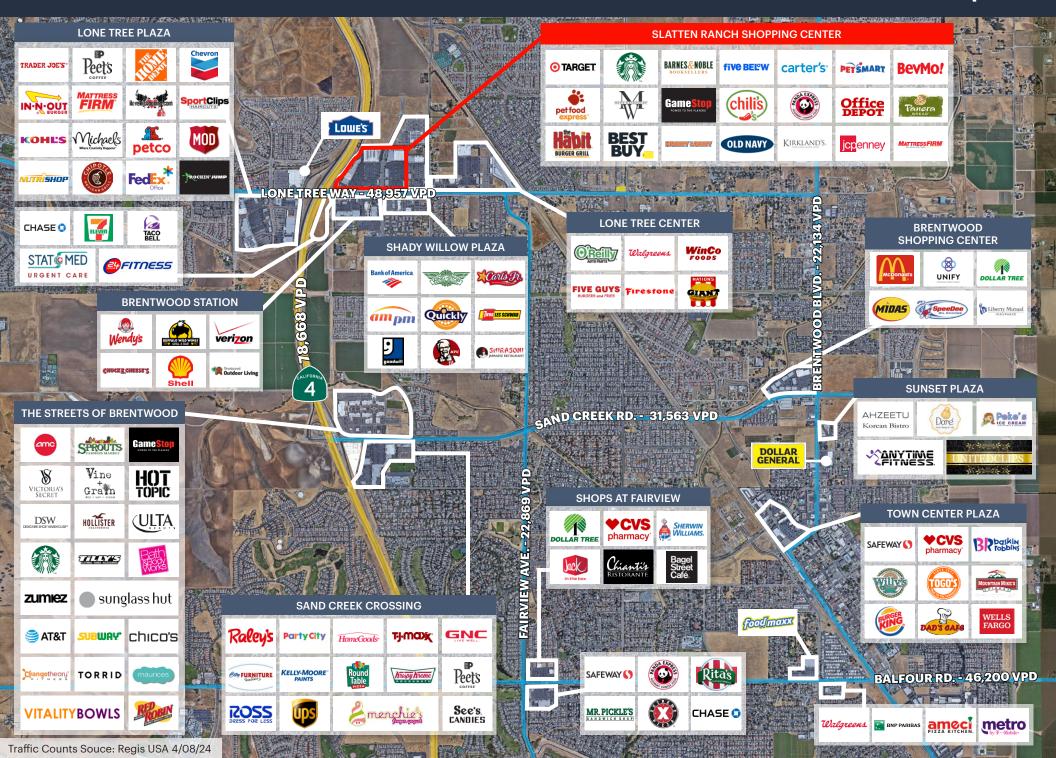

mercial<br/>corridor serving East Contra Costa County</li> </ul>                      |
|                        | <ul> <li>Positioned at the intersection of Lone Tree Way<br/>and Highway 4, providing outstanding visibility<br/>and access</li> </ul> |
|                        | <ul> <li>Traffic counts at Lone Tree and Highway 4 of<br/>±96,000 vehicles per day</li> </ul>                                          |
|                        | • Well maintained and kept in top condition                                                                                            |



SITE PLAN





# FLOOR PLAN | ±5,633 SF





**FLOOR PLAN** 

Adjacent Suite Wall Thickness Estimated

## **FLOOR PLAN** | ±23,000 SF DO NOT DISTURB TENANT





# **STORE FRONTS**



6 |













# MARKET AERIAL



8 |

#### **DEMOGRAPHICS**









ETHAN GOLDSTEIN (925) 627-7904 egoldstein@lockehouse.com License #02237354 NICK SCHMIDTER (650) 548-2688 nick@lockehouse.com License #01801511 JIM SHEPHERD (925) 627-7902 jim@lockehouse.com License #01260555

2099 Mt Diablo Blvd., Suite 206, Walnut Creek, CA | 616.E Cota St., Santa Barbara, CA | 750 N. San Vicente Blvd., Los Angeles, CA | WWW.LOCKEHOUSE.COM