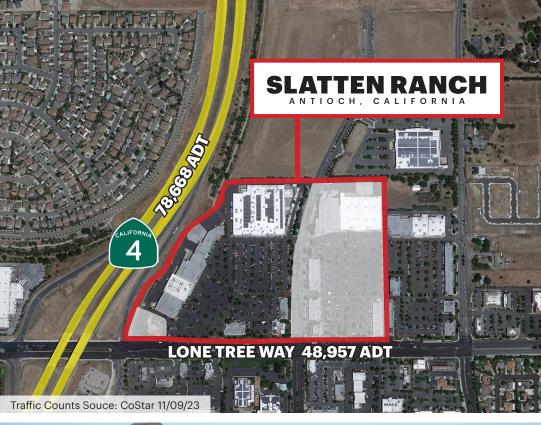

#### LOCATION DESCRIPTION

Slatten Ranch is a ±440,000 SF Power Center located at the prime location of the commercial corridor serving East Contra Costa County. Slatten Ranch is positioned at the intersection of Lone Tree Way and Highway 4, providing outstanding visibility and access.

#### **PROPERTY PROFILE**

| AVAILABLE<br>SPACE     | ±5,633 SF<br>±23,000 SF                                                                                                                |
|------------------------|----------------------------------------------------------------------------------------------------------------------------------------|
| TRAFFIC<br>COUNTS      | Highway 4 78,668 ADT                                                                                                                   |
|                        | Lone Tree Way 48,957 ADT                                                                                                               |
|                        | Shady Willow Lane 9,650 ADT                                                                                                            |
| PROPERTY<br>HIGHLIGHTS | ±440,000 SF Power Center                                                                                                               |
|                        | <ul> <li>Trade area's premier retail center, anchored by<br/>Target, and Barnes &amp; Noble</li> </ul>                                 |
|                        | <ul> <li>Located at the prime location of the commercial<br/>corridor serving East Contra Costa County</li> </ul>                      |
|                        | <ul> <li>Positioned at the intersection of Lone Tree Way<br/>and Highway 4, providing outstanding visibility<br/>and access</li> </ul> |
|                        | <ul> <li>Traffic counts at Lone Tree and Highway 4 of<br/>±96,000 vehicles per day</li> </ul>                                          |
|                        | • Well maintained and kept in top condition                                                                                            |