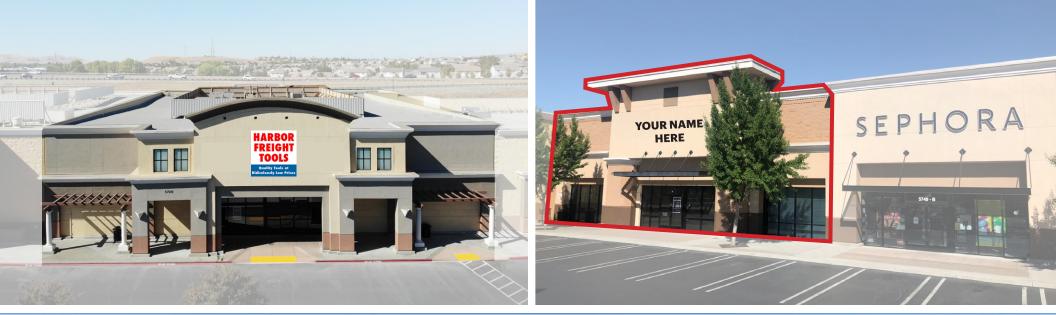

ted at the prime location of the commercial<br/>corridor serving East Contra Costa County</li> </ul>                      |
|                        | <ul> <li>Positioned at the intersection of Lone Tree Way<br/>and Highway 4, providing outstanding visibility<br/>and access</li> </ul> |
|                        | <ul> <li>Traffic counts at Lone Tree and Highway 4 of<br/>±96,000 vehicles per day</li> </ul>                                          |
|                        | • Well maintained and kept in top condition                                                                                            |



SITE PLAN





# FLOOR PLAN | ±5,633 SF





**FLOOR PLAN** 

Adjacent Suite Wall Thickness Estimated

## **FLOOR PLAN** | ±23,000 SF DO NOT DISTURB TENANT





# **STORE FRONTS**



6 |













# MARKET AERIAL



8 |

#### **DEMOGRAPHICS**









ETHAN GOLDSTEIN (925) 627-7904 egoldstein@lockehouse.com License #02237354 NICK SCHMIDTER (650) 548-2688 nick@lockehouse.com License #01801511 JIM SHEPHERD (925) 627-7902 jim@lockehouse.com License #01260555

2099 Mt Diablo Blvd., Suite 206, Walnut Creek, CA | 616.E Cota St., Santa Barbara, CA | 750 N. San Vicente Blvd., Los Angeles, CA | WWW.LOCKEHOUSE.COM