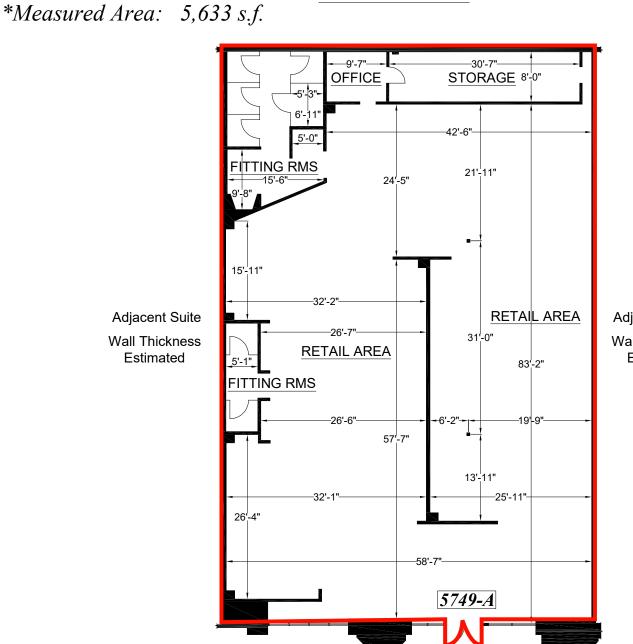

# FLOOR PLAN | ±5,633 SF

**FLOOR PLAN** 

Adjacent Suite Wall Thickness Estimated