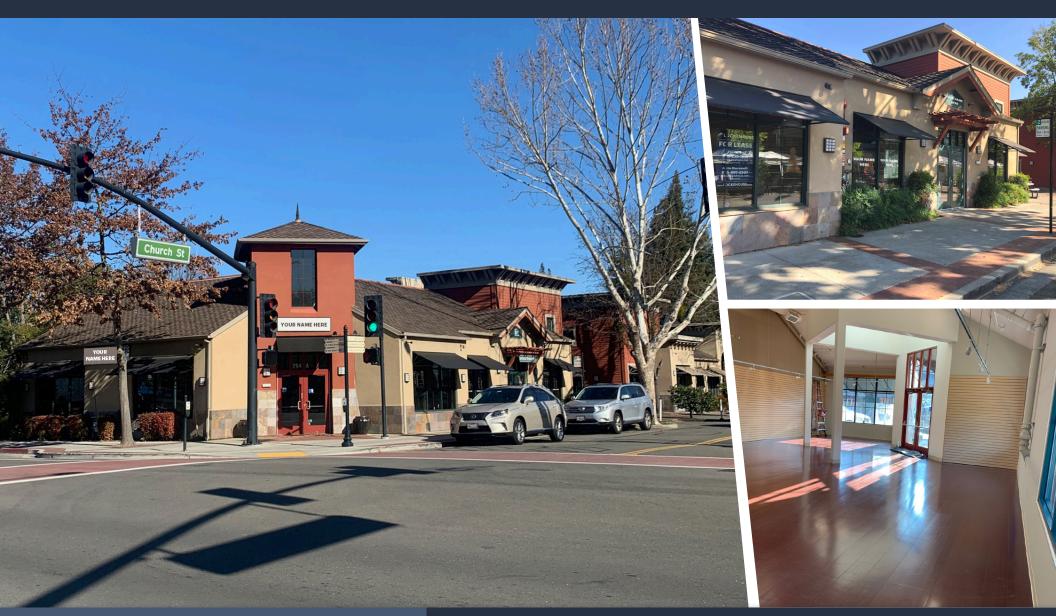

294-298 Railroad Avenue is ideally located on a highly visible, easily accessible corner, in the heart of Danville. Prominently located across the street from a high-end grocer (Lunardi's Market) and visible to all who visit the weekly Farmer's Market in-town, this exceptional opportunity to situate your business in the heart of Danville's Downtown Retail District is not to be missed. There is abundant parking directly across the street from the space, in the Town of Danville's Railroad Municipal Parking lot. The space has two sides of natural light with abundant windows facing both Railroad Avenue and Church Street.

### **HIGHLIGHTS**

You Tube

- Downtown Danville Hard Corner
- Prominent Street and Sidewalk Visibility
- Adjacent to Public Parking Lot
- Boutique Downtown Danville Charm
- Extremely Favorable Demographics
- Immediate Access to Danville Retailers and Restaurants