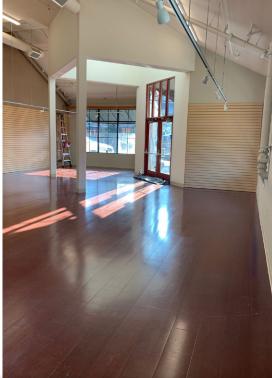

### HIGHLIGHTS

- End Cap Retail
- Prominent Sidewalk Visibility
- Access to space through Double Door Entry on Railroad Avenue
- Roll-up Door in Rear of Space
- Adjacent to Public Parking Lot
- Boutique Downtown Danville Charm
- Extremely Favorable Demographics
- Immediate Access to Danville Retailers and Restaurants