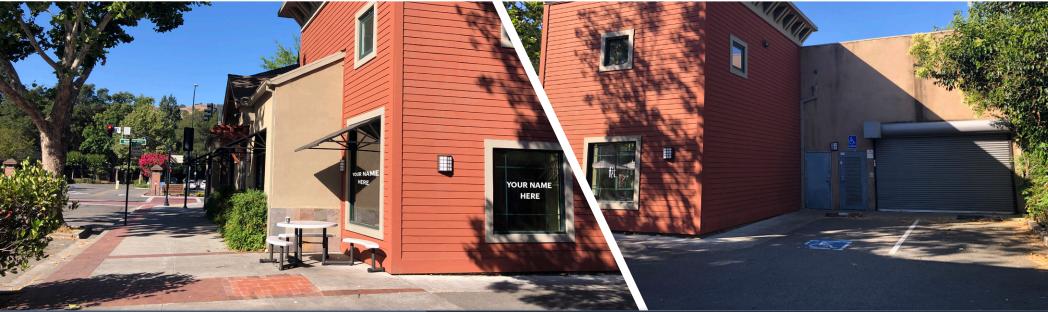

294-298 Railroad Avenue is ideally located on a highly visible, easily accessible corner, in the heart of Danville. Prominently located across the street from a high-end grocer (Lunardi's Market) and visible to all who visit the weekly Farmer's Market in-town, this exceptional opportunity to situate your business in the heart of Danville's Downtown Retail District is not to be missed. There is abundant parking directly across the street from the space, in the Town of Danville's Railroad Municipal Parking lot. The space has two sides of natural light with abundant windows facing both Railroad Avenue and Church Street.

### HIGHLIGHTS

- End Cap Retail
- Prominent Sidewalk Visibility
- Access to space through Double Door Entry on Railroad Avenue
- Roll-up Door in Rear of Space
- Adjacent to Public Parking Lot
- Boutique Downtown Danville Charm
- Extremely Favorable Demographics
- Immediate Access to Danville Retailers and Restaurants