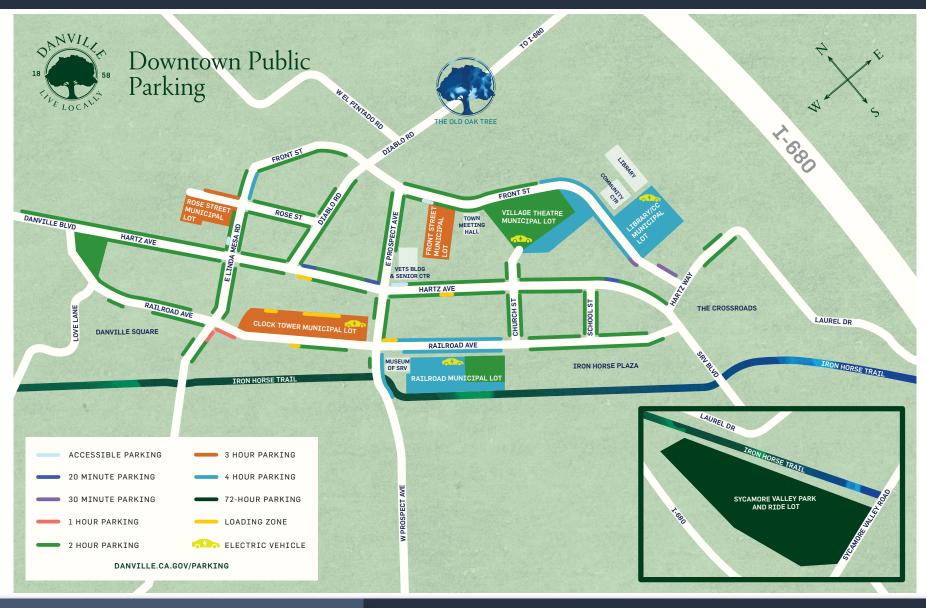

### **SUMMARY**

Charming Downtown Retail Shop Spaces for Lease

ADDRESS 294-298 Railroad Avenue, Danville, CA 94526

**AVAILABLE** ±2,132 SF

**ZONING** (Downtown Business District) DBD 2A

**PARKING** Railroad Municipal Parking lot (222 spaces)

Clocktower Municipal Parking lot (233 spaces)

Rose Street Municipal Lot (82 spaces)

**RENT & NNN** Call to Inquire

Walk-Through Video:

https://youtu.be/HhoNtNACSzs

### **DOWNTOWN PUBLIC PARKING**

294-298 Railroad Avenue, Danville, CA 94526

License #01498795