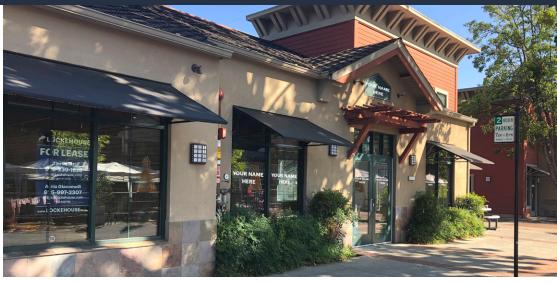

### **HIGHLIGHTS**

You Tube

- Downtown Danville Hard Corner
- Prominent Street and Sidewalk Visibility
- Adjacent to Public Parking Lot
- Boutique Downtown Danville Charm
- Extremely Favorable Demographics
- Immediate Access to Danville Retailers and Restaurants

294-298 Railroad Avenue is ideally located on a highly visible, easily accessible corner, in the heart of Danville. Prominently located across the street from a high-end grocer (Lunardi's Market) and visible to all who visit the weekly Farmer's Market in-town, this exceptional opportunity to situate your business in the heart of Danville's Downtown Retail District is not to be missed. There is abundant parking directly across the street from the space, in the Town of Danville's Railroad Municipal Parking lot. The space has two sides of natural light with abundant windows facing both Railroad Avenue and Church Street.

### HIGHLIGHTS

- End Cap Retail
- Prominent Sidewalk Visibility
- Access to space through Double Door Entry on Railroad Avenue
- Roll-up Door in Rear of Space
- Adjacent to Public Parking Lot
- Boutique Downtown Danville Charm
- Extremely Favorable Demographics
- Immediate Access to Danville Retailers and Restaurants