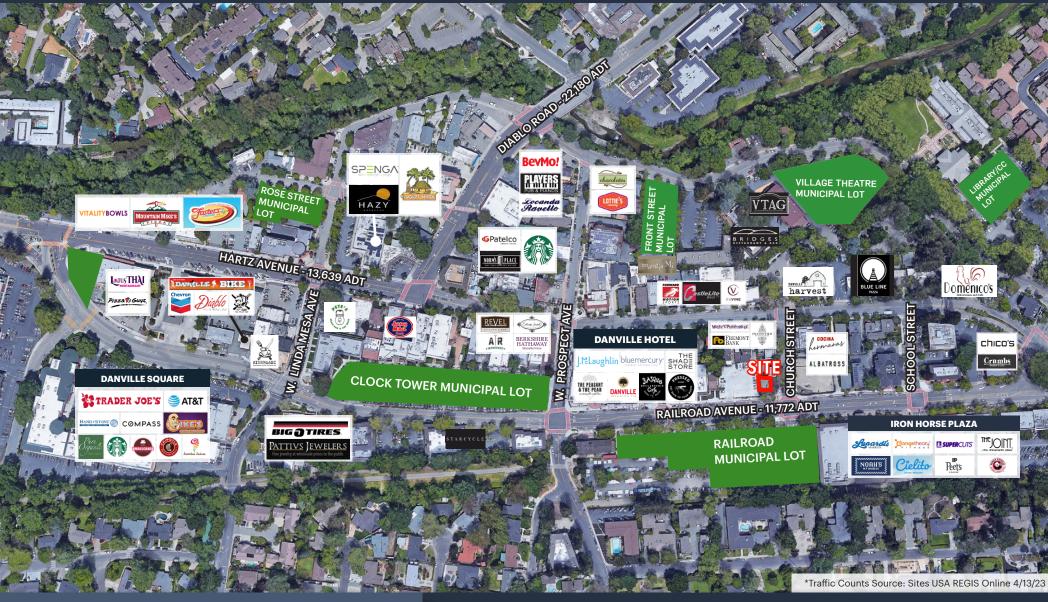

You Tube Walk-Through Video: https://youtu.be/HhoNtNACSzs

294-298 Railroad Avenue, Danville, CA 94526

ADRIA GIACOMELLI

(925) 997-2307 adria@Lockehouse.com License #01498795

**MARKET AERIAL** 

294-298 Railroad Avenue, Danville, CA 94526