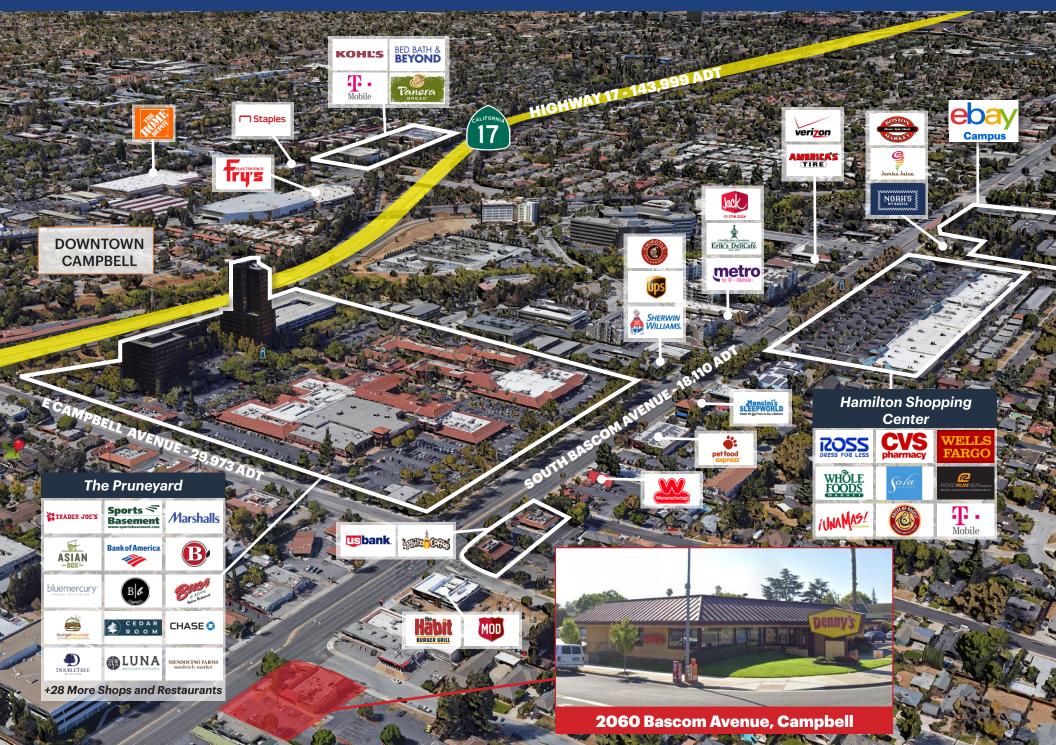

# EXTREMELY RARE FREESTANDING RESTAURANT

2060 BASCOM AVENUE, CAMPBELL, CALIFORNIA





477 9th Avenue, #100 San Mateo, CA 94402 License #01784084 **KYLE GONI** 

(650) 548-2674 kyle@lockehouse.com License #01971162

## **MARKET AERIAL**





### **PROPERTY PROFILE & DEMOGRAPHICS**



#### **HIGHLIGHTS**

- Tremendous exposure and visibility
- Rare freestanding existing restaurant
- Situated on highly-trafficked Bascom Ave

#### **PROPERTY PROFILE**

Parcel Size: ±1.11 Acres or 48,352 SF of Land

• Zoning: C-2 (General Commercial)

• APN: 288-08-073

• Size: 5,382 SF



| POPULATION | 1 MILE | 3 MILES | 5 MILES |
|------------|--------|---------|---------|
|            | 22,371 | 232,671 | 570,083 |



| ESTIMATED AVERAGE | 1 MILE    | 3 MILES   | 5 MILES   |
|-------------------|-----------|-----------|-----------|
| HOUSEHOLD INCOME  | \$182,130 | \$176,514 | \$173,330 |



 ESTIMATED DAYTIME
 1 MILE
 3 MILES
 5 MILES

 POPULATION
 27,540
 109,533
 274,421





#### **KYLE GONI**

(650) 548-2674

kyle@lockehouse.com License