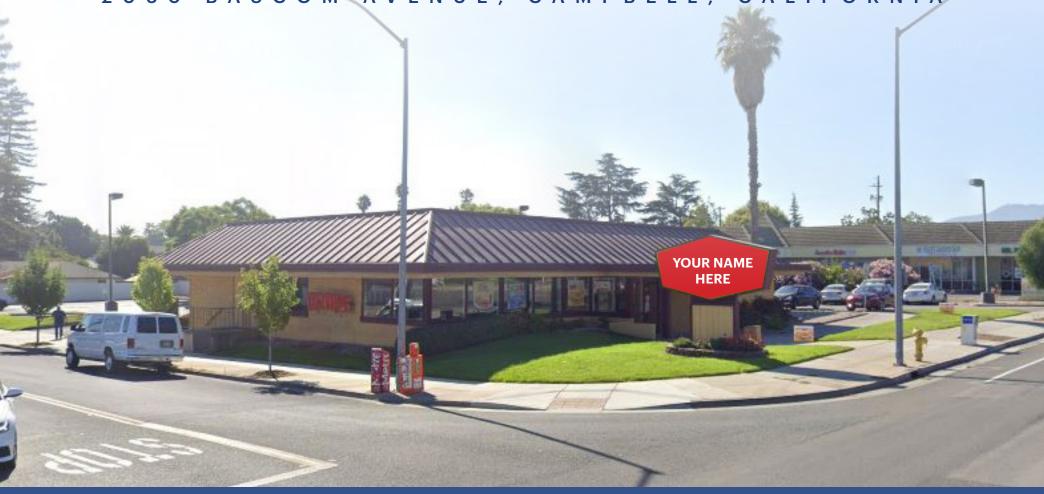

# EXTREMELY RARE FREESTANDING RESTAURANT

2060 BASCOM AVENUE, CAMPBELL, CALIFORNIA

477 9th Avenue, #100 San Mateo, CA 94402 License #01784084 **KYLE GONI** 

(650) 548-2674 kyle@lockehouse.com License #01971162

#### **HIGHLIGHTS**

- Tremendous exposure and visibility
- Rare freestanding existing restaurant
- Situated on highly-trafficked Bascom Ave

#### **PROPERTY PROFILE**

Parcel Size: ±1.11 Acres or 48,352 SF of Land

• Zoning: C-2 (General Commercial)

• APN: 288-08-073

• Size: 5,382 SF

| POPULATION | 1 MILE | 3 MILES | 5 MILES |
|------------|--------|---------|---------|
|            | 22,371 | 232,671 | 570,083 |