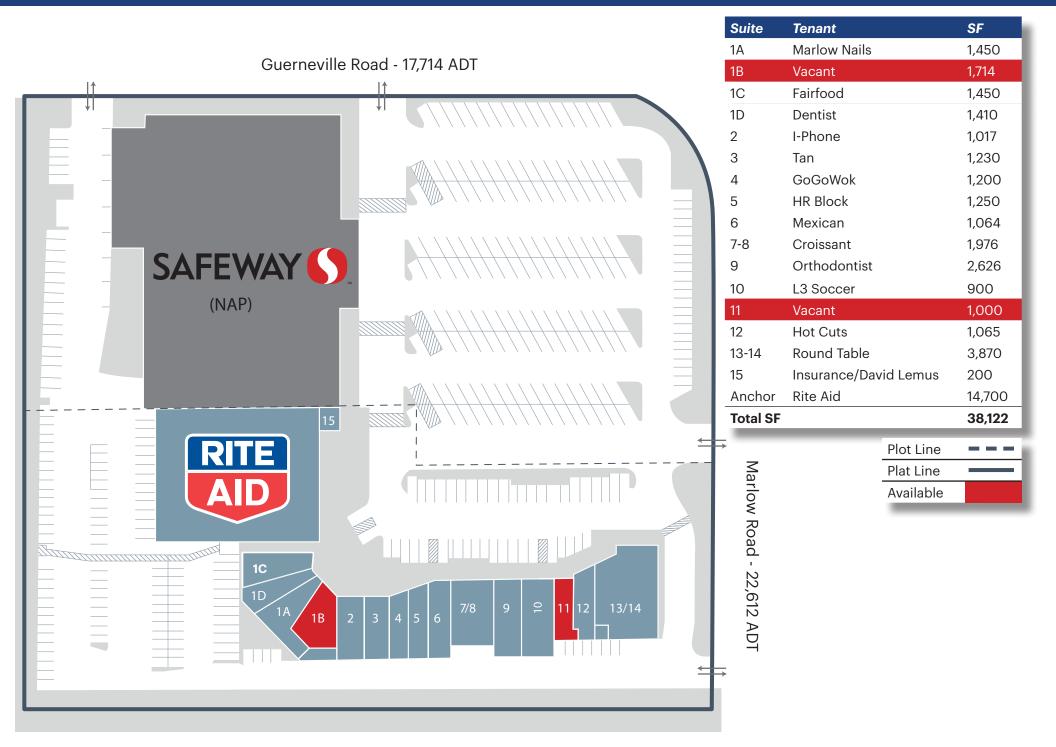

### **PROPERTY PROFILE**

| AVAILABLE SPACES       | 1B & 11<br>±1,000 SF - ±2,700 SF                                   |             |
|------------------------|--------------------------------------------------------------------|-------------|
| ASKING RENT            | Inquire with Broker                                                |             |
| TRAFFIC COUNT          | Marlow Road                                                        | 22,612 ADT  |
|                        | Guerneville Rd                                                     | 17,714 ADT  |
|                        | Highway 101                                                        | 130,465 ADT |
| PROPERTY<br>HIGHLIGHTS | Neighborhood Center                                                |             |
|                        | Excellent visibility                                               |             |
|                        | Signalized intersection                                            |             |
|                        | Restaurant and retail shop space                                   |             |
|                        | <ul> <li>Easy access from Marlow Rd and Guerneville Rd.</li> </ul> |             |
|                        | Abundance of parking                                               |             |
|                        | Monument signage                                                   |             |