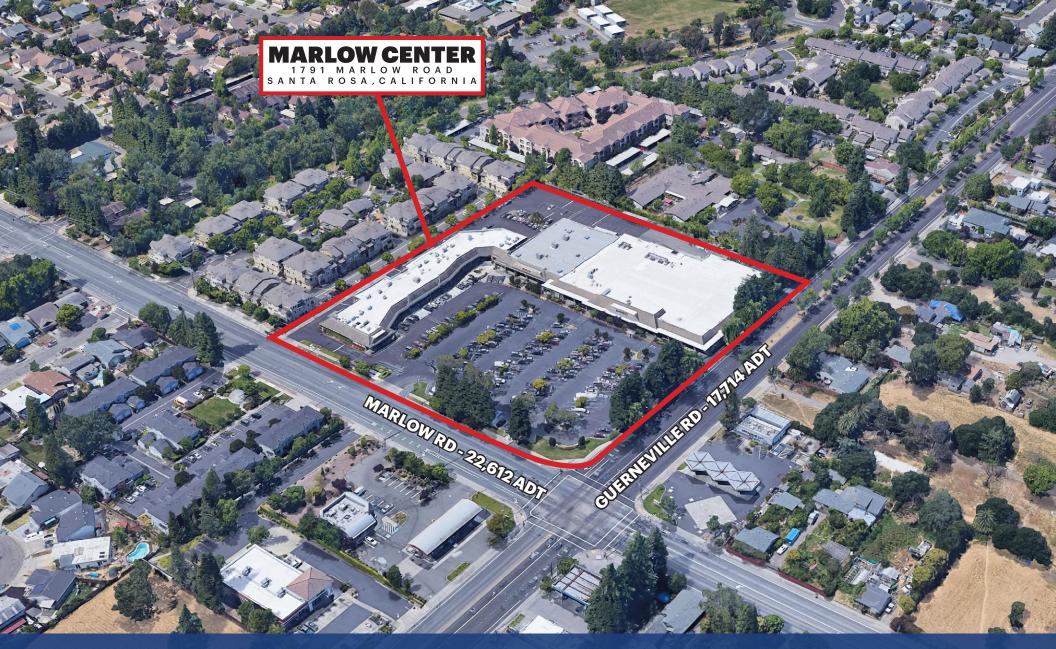

# MARLOW CENTER 1791 MARLOW ROAD SANTA ROSA, CALIFORNIA

LOCKEHOUSE

### **ABOUT MARLOW CENTER**

Marlow Shopping center is a highly trafficked neighborhood center anchored by a successful Safeway and Rite Aid. The center is located between Rite Aid Drugs, Round Table Pizza, H&R Block, and Wells Fargo. The space offers close proximity to outside dining patio area with very good street access & visibility. Other co-tenants include: Hair and Tanning Salon, Mexican & Chinese Food. Customer draw to this Center is approximately 150,000 customers per month as reported by Safeway and Rite Aid.

### **PROPERTY PROFILE**

| AVAILABLE SPACES       | 1B & 11<br>±1,000 SF - ±2,700 SF                                   |             |
|------------------------|--------------------------------------------------------------------|-------------|
| ASKING RENT            | Inquire with Broker                                                |             |
| TRAFFIC COUNT          | Marlow Road                                                        | 22,612 ADT  |
|                        | Guerneville Rd                                                     | 17,714 ADT  |
|                        | Highway 101                                                        | 130,465 ADT |
| PROPERTY<br>HIGHLIGHTS | Neighborhood Center                                                |             |
|                        | Excellent visibility                                               |             |
|                        | Signalized intersection                                            |             |
|                        | Restaurant and retail shop space                                   |             |
|                        | <ul> <li>Easy access from Marlow Rd and Guerneville Rd.</li> </ul> |             |
|                        | Abundance of parking                                               |             |
|                        | Monument signage                                                   |             |