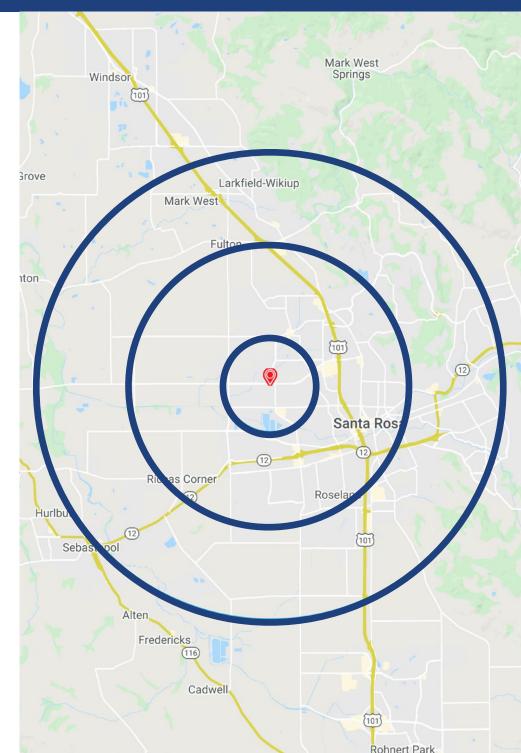

# **DEMOGRAPHICS**

**POPULATION** 1 MILE 3 MILES 5 MILES 22,379 109,134 182,128

**ESTIMATED AVERAGE 1 MILE 3 MILES 5 MILES HOUSEHOLD INCOME** \$98,510 \$103,740 \$110,715

 HOUSEHOLD INCOME
 1 MILE
 3 MILES
 5 MILES

 DISTRIBUTION
 443
 2,562
 5,676

 \$200,000 or More

 MEDIAN HOME VALUE
 1 MILE
 3 MILES
 5 MILES

 \$546,699
 \$574,523
 \$600,776

COLLEGE DEGREE 1 MILE 3 MILES 5 MILES

BACHELOR DEGREE OR
HIGHER 22.3% 27.2% 31.1%

 TOTAL RETAIL
 1 MILE
 3 MILES
 5 MILES

 EXPENDITURES
 \$250.38 M
 \$2.82 B
 \$5 B