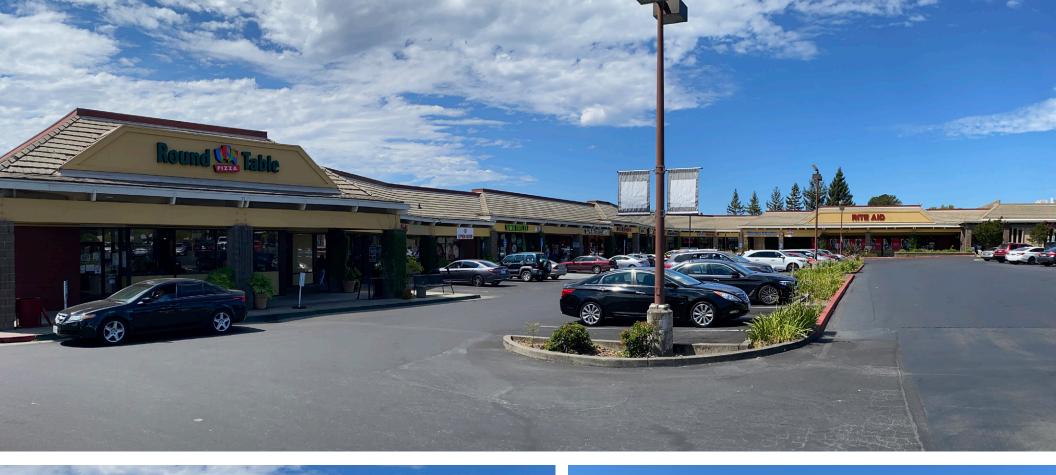

### **ABOUT MARLOW CENTER**

Marlow Shopping center is a highly trafficked neighborhood center anchored by a successful Safeway and Rite Aid. The center is located between Rite Aid Drugs, Round Table Pizza, H&R Block, and Wells Fargo. The space offers close proximity to outside dining patio area with very good street access & visibility. Other co-tenants include: Hair and Tanning Salon, Mexican & Chinese Food. Customer draw to this Center is approximately 150,000 customers per month as reported by Safeway and Rite Aid.

### **PROPERTY PROFILE**

| AVAILABLE SPACES       | 1B & 11<br>±1,000 SF - ±2,700 SF                                   |             |
|------------------------|--------------------------------------------------------------------|-------------|
| ASKING RENT            | Inquire with Broker                                                |             |
| TRAFFIC COUNT          | Marlow Road                                                        | 22,612 ADT  |
|                        | Guerneville Rd                                                     | 17,714 ADT  |
|                        | Highway 101                                                        | 130,465 ADT |
| PROPERTY<br>HIGHLIGHTS | Neighborhood Center                                                |             |
|                        | Excellent visibility                                               |             |
|                        | Signalized intersection                                            |             |
|                        | Restaurant and retail shop space                                   |             |
|                        | <ul> <li>Easy access from Marlow Rd and Guerneville Rd.</li> </ul> |             |
|                        | Abundance of parking                                               |             |
|                        | Monument signage                                                   |             |