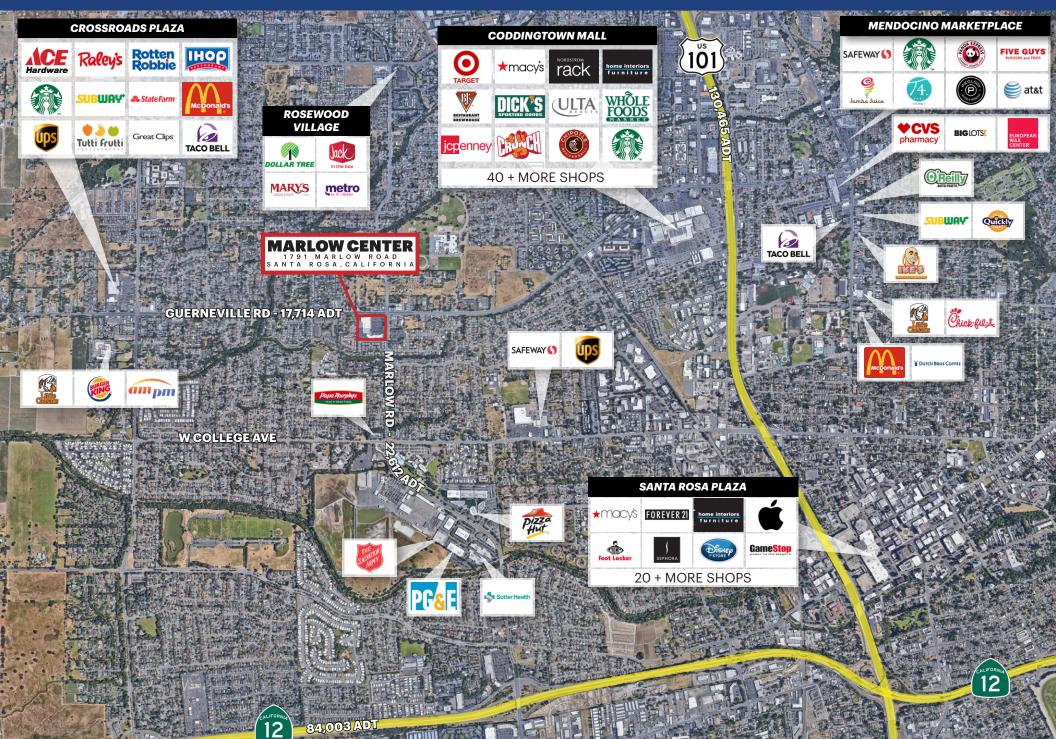

# **MARKET AERIAL**

### **PROPERTY PROFILE**

| AVAILABLE SPACES       | 1B & 11<br>±1,000 SF - ±2,700 SF                                   |             |
|------------------------|--------------------------------------------------------------------|-------------|
| ASKING RENT            | Inquire with Broker                                                |             |
| TRAFFIC COUNT          | Marlow Road                                                        | 22,612 ADT  |
|                        | Guerneville Rd                                                     | 17,714 ADT  |
|                        | Highway 101                                                        | 130,465 ADT |
| PROPERTY<br>HIGHLIGHTS | Neighborhood Center                                                |             |
|                        | Excellent visibility                                               |             |
|                        | Signalized intersection                                            |             |
|                        | Restaurant and retail shop space                                   |             |
|                        | <ul> <li>Easy access from Marlow Rd and Guerneville Rd.</li> </ul> |             |
|                        | Abundance of parking                                               |             |
|                        | Monument signage                                                   |             |