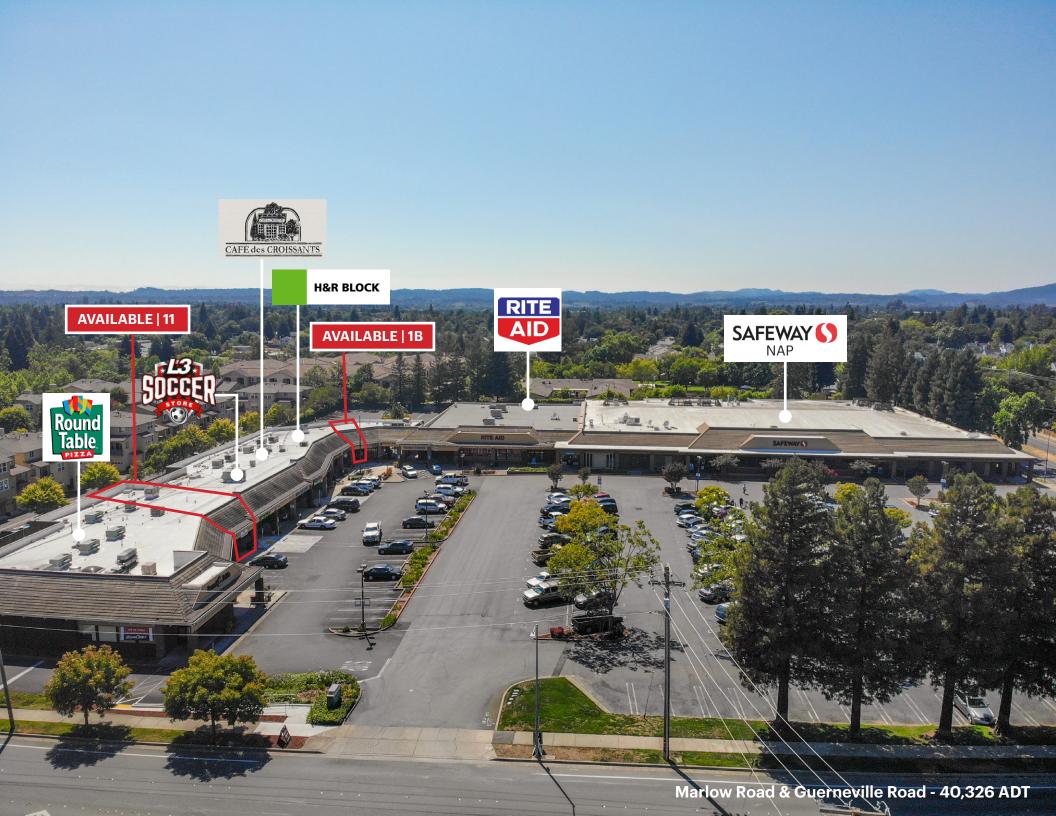

### **ABOUT MARLOW CENTER**

Marlow Shopping center is a highly trafficked neighborhood center anchored by a successful Safeway and Rite Aid. The center is located between Rite Aid Drugs, Round Table Pizza, H&R Block, and Wells Fargo. The space offers close proximity to outside dining patio area with very good street access & visibility. Other co-tenants include: Hair and Tanning Salon, Mexican & Chinese Food. Customer draw to this Center is approximately 150,000 customers per month as reported by Safeway and Rite Aid.

### **PROPERTY PROFILE**

| AVAILABLE SPACES       | 1B & 11<br>±1,000 SF - ±2,700 SF                                   |             |
|------------------------|--------------------------------------------------------------------|-------------|
| ASKING RENT            | Inquire with Broker                                                |             |
| TRAFFIC COUNT          | Marlow Road                                                        | 22,612 ADT  |
|                        | Guerneville Rd                                                     | 17,714 ADT  |
|                        | Highway 101                                                        | 130,465 ADT |
| PROPERTY<br>HIGHLIGHTS | Neighborhood Center                                                |             |
|                        | Excellent visibility                                               |             |
|                        | Signalized intersection                                            |             |
|                        | Restaurant and retail shop space                                   |             |
|                        | <ul> <li>Easy access from Marlow Rd and Guerneville Rd.</li> </ul> |             |
|                        | Abundance of parking                                               |             |
|                        | Monument signage                                                   |             |

# **MARKET AERIAL**