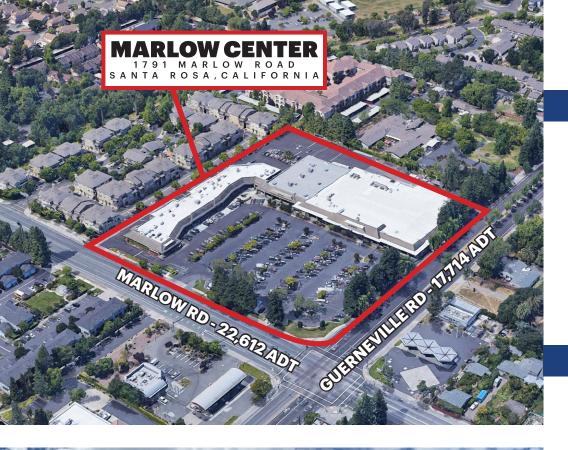

# MARLOW CENTER 1791 MARLOW ROAD SANTA ROSA, CALIFORNIA

LOCKEHOUSE

### **PROPERTY PROFILE**

| AVAILABLE SPACES       | 1B & 11<br>±1,000 SF - ±2,700 SF                                   |             |
|------------------------|--------------------------------------------------------------------|-------------|
| ASKING RENT            | Inquire with Broker                                                |             |
| TRAFFIC COUNT          | Marlow Road                                                        | 22,612 ADT  |
|                        | Guerneville Rd                                                     | 17,714 ADT  |
|                        | Highway 101                                                        | 130,465 ADT |
| PROPERTY<br>HIGHLIGHTS | Neighborhood Center                                                |             |
|                        | Excellent visibility                                               |             |
|                        | Signalized intersection                                            |             |
|                        | Restaurant and retail shop space                                   |             |
|                        | <ul> <li>Easy access from Marlow Rd and Guerneville Rd.</li> </ul> |             |
|                        | Abundance of parking                                               |             |
|                        | Monument signage                                                   |             |