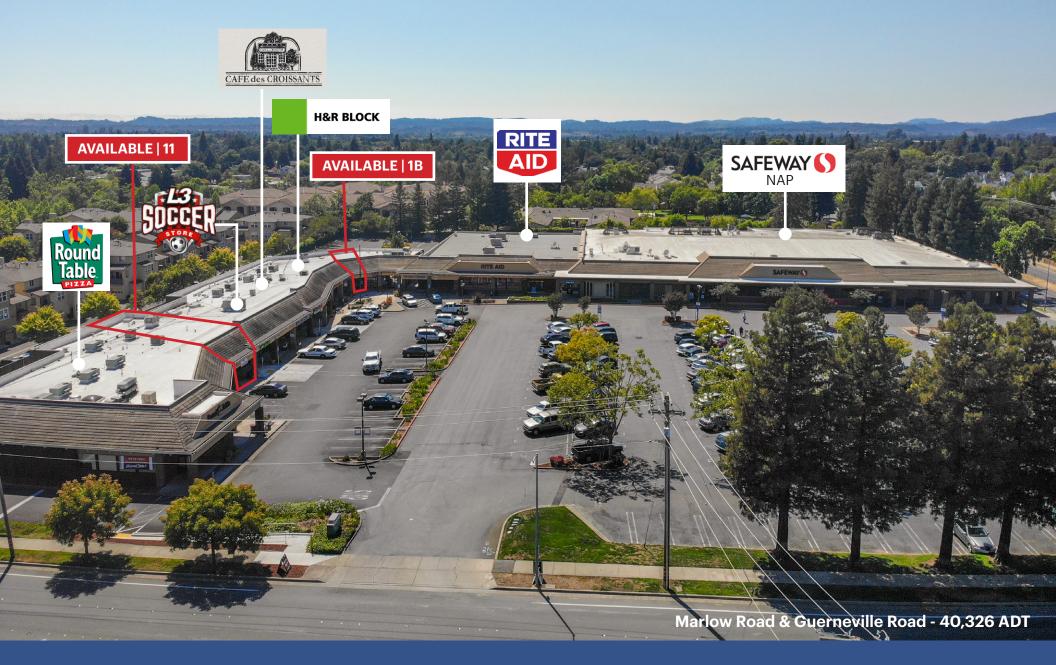

### **ABOUT MARLOW CENTER**

Marlow Shopping center is a highly trafficked neighborhood center anchored by a successful Safeway and Rite Aid. The center is located between Rite Aid Drugs, Round Table Pizza, H&R Block, and Wells Fargo. The space offers close proximity to outside dining patio area with very good street access & visibility. Other co-tenants include: Hair and Tanning Salon, Mexican & Chinese Food. Customer draw to this Center is approximately 150,000 customers per month as reported by Safeway and Rite Aid.

### **PROPERTY PROFILE**

| AVAILABLE SPACES       | 1B & 11<br>±1,000 SF - ±2,700 SF                                   |             |
|------------------------|--------------------------------------------------------------------|-------------|
| ASKING RENT            | Inquire with Broker                                                |             |
| TRAFFIC COUNT          | Marlow Road                                                        | 22,612 ADT  |
|                        | Guerneville Rd                                                     | 17,714 ADT  |
|                        | Highway 101                                                        | 130,465 ADT |
| PROPERTY<br>HIGHLIGHTS | Neighborhood Center                                                |             |
|                        | Excellent visibility                                               |             |
|                        | Signalized intersection                                            |             |
|                        | Restaurant and retail shop space                                   |             |
|                        | <ul> <li>Easy access from Marlow Rd and Guerneville Rd.</li> </ul> |             |
|                        | Abundance of parking                                               |             |
|                        | Monument signage                                                   |             |