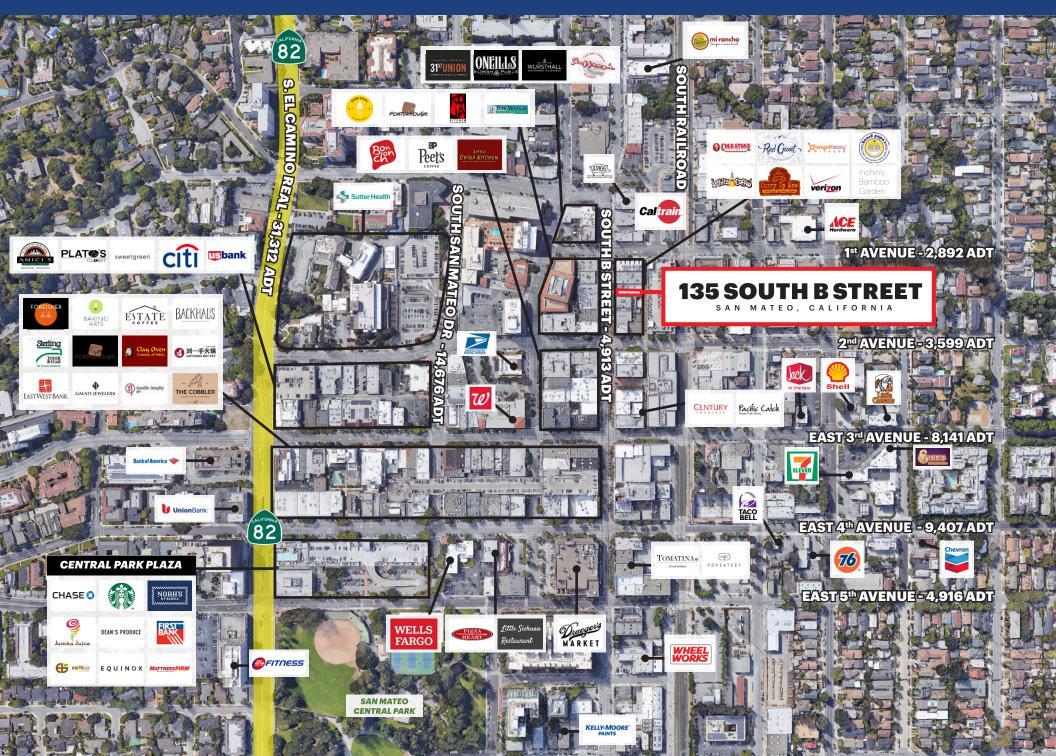

|           |  |
| NNN EXPENSES           | \$12.40 PSF/YR                                                                                           |           |  |
| PROPERTY<br>HIGHLIGHTS | <ul> <li>±1,680 SF adjacent to Curry Up Now</li> <li>Retail / Restaurant Space located on the</li> </ul> |           |  |
|                        | best block of B Street in Downtown San<br>Mateo                                                          |           |  |
|                        | <ul> <li>Free Rent / TI Available with Strong Credit</li> </ul>                                          |           |  |

Ample Area Street and Garage Parking

Two Blocks to Caltrain Station









## **MARKET AERIAL**





## **DEMOGRAPHICS**





**POPULATION** 1 MILE 3 MILES 5 MILES

38,609

130,783 232,699



ESTIMATED AVERAGE 1 MILE 3 MILES 5 MILES

**HOUSEHOLD INCOME** \$180,704 \$215,771 \$227,560



**HOUSEHOLD INCOME** 1 MILE 3 MILES 5 MILES **DISTRIBUTION** 

**\$200,000** or More 4,166 17,302 33,377



MEDIAN HOME VALUE 1 MILE 3 MILES 5 MILES

\$1.45 M \$1.73 M \$1.74 M



BACHELOR DEGREE 1 MILE 3 MILES 5 MILES OR HIGHER

55.5% 62.3% 65.3%



 TOTAL RETAIL
 1 MILE
 3 MILES
 5 MILES

 EXPENDITURES
 \$755.38 M
 \$2.99 B
 \$5.5 B







### **CHRIS HOMS**

(650) 548-2687 chris@lockehouse.com License #01901922