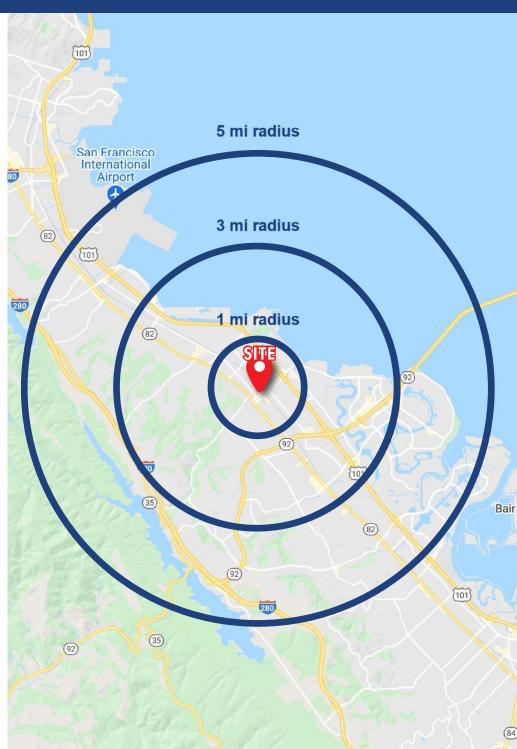

## **DEMOGRAPHICS**

**POPULATION** 1 MILE 3 MILES 5 MILES

38,609

130,783 232,699

ESTIMATED AVERAGE 1 MILE 3 MILES 5 MILES

**HOUSEHOLD INCOME** \$180,704 \$215,771 \$227,560

**HOUSEHOLD INCOME** 1 MILE 3 MILES 5 MILES **DISTRIBUTION** 