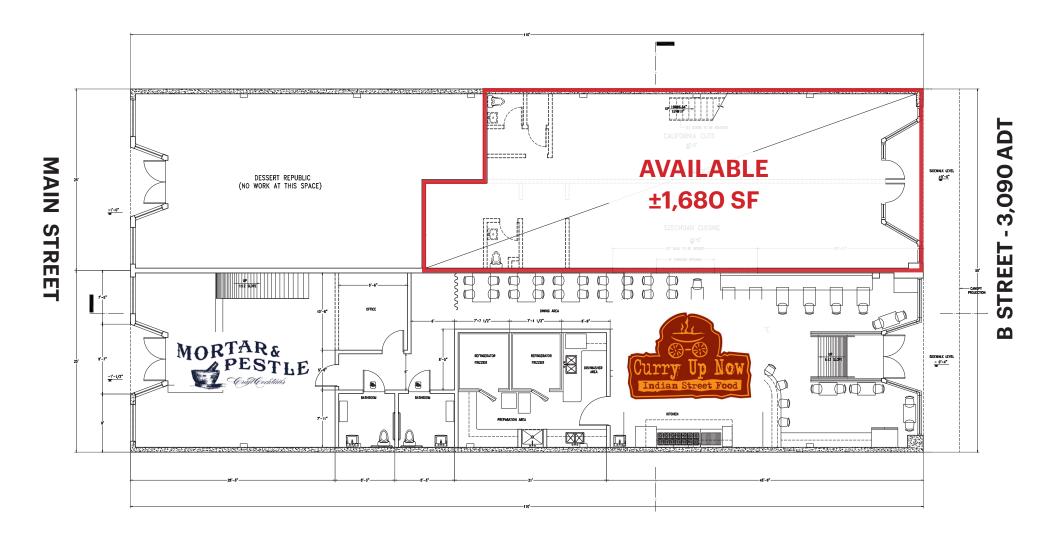

| AVAILABLE<br>SPACE     | ±1,680 SF                                                                                                |           |  |
|------------------------|----------------------------------------------------------------------------------------------------------|-----------|--|
| TRAFFIC COUNT          | South B Street                                                                                           | 3,090 ADT |  |
|                        | 1 <sup>st</sup> Avenue                                                                                   | 2,982 ADT |  |
|                        | 2 <sup>nd</sup> Avenue                                                                                   | 3,599 ADT |  |
| ASKING RENT            | \$55.00 PSF/YR                                                                                           |           |  |
| NNN EXPENSES           | \$12.40 PSF/YR                                                                                           |           |  |
| PROPERTY<br>HIGHLIGHTS | <ul> <li>±1,680 SF adjacent to Curry Up Now</li> <li>Retail / Restaurant Space located on the</li> </ul> |           |  |
|                        | best block of B Street in Downtown San<br>Mateo                                                          |           |  |
|                        | <ul> <li>Free Rent / TI Available with Strong Credit</li> </ul>                                          |           |  |

#### **LOCATION DESCRIPTION**

Located on the best block of Downtown San Mateo, this retail/restaurant space is conveniently located next to the popular Philz Coffee, Orange Theory Fitness, Curry Up Now, and Inchins Bamboo Garden. Neighboring the property is the Main Street Parking Garage providing ample parking stalls and easy access to downtown San Mateo.