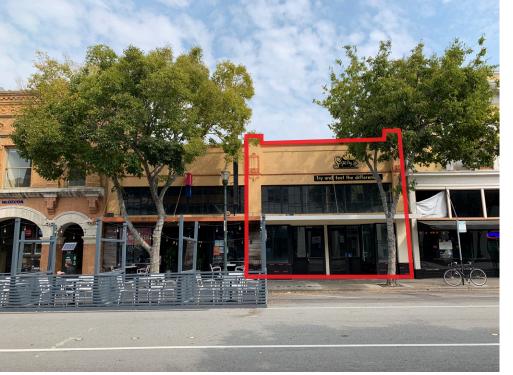

# 135 SOUTH B STREET

SAN MATEO, CALIFORNIA

±1,680 SF PRIME B STREET, SAN MATEO - RETAIL / RESTAURANT SPACE AVAILABLE ON BEST BLOCK IN SAN MATEO

#### **LOCATION DESCRIPTION**

Located on the best block of Downtown San Mateo, this retail/restaurant space is conveniently located next to the popular Philz Coffee, Orange Theory Fitness, Curry Up Now, and Inchins Bamboo Garden. Neighboring the property is the Main Street Parking Garage providing ample parking stalls and easy access to downtown San Mateo.