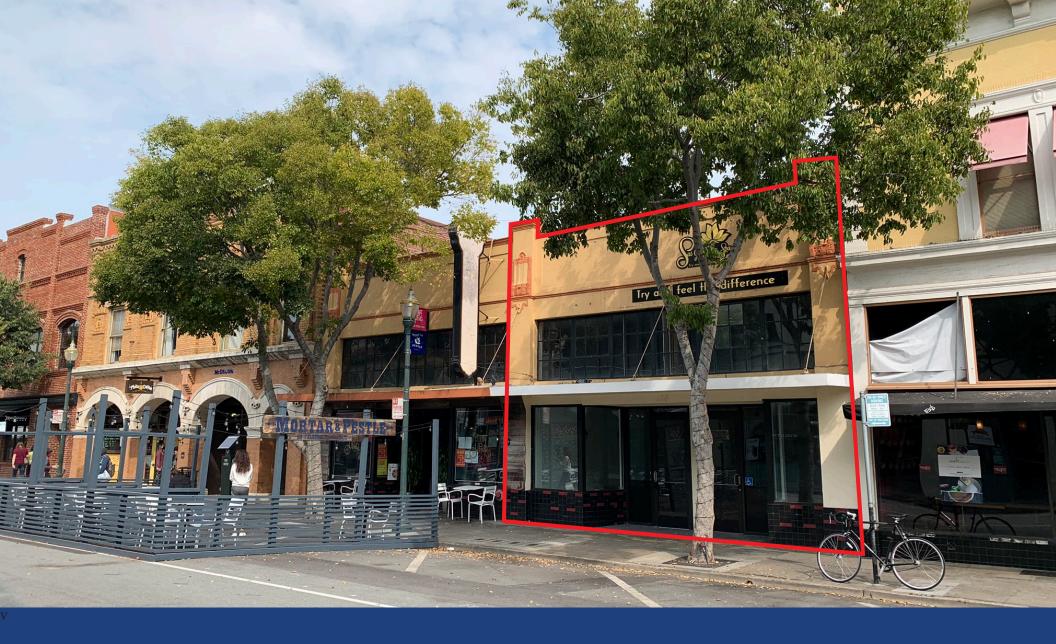

# 135 SOUTH B STREET

SAN MATEO, CALIFORNIA

±1,680 SF PRIME B STREET, SAN MATEO - RETAIL / RESTAURANT SPACE AVAILABLE ON BEST BLOCK IN SAN MATEO

#### **LOCATION DESCRIPTION**

Located on the best block of Downtown San Mateo, this retail/restaurant space is conveniently located next to the popular Philz Coffee, Orange Theory Fitness, Curry Up Now, and Inchins Bamboo Garden. Neighboring the property is the Main Street Parking Garage providing ample parking stalls and easy access to downtown San Mateo.