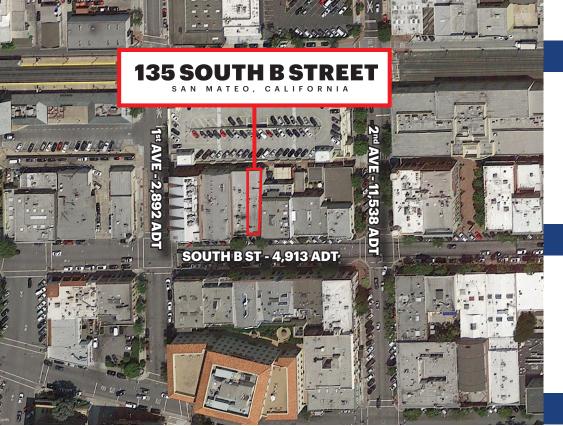

## **MARKET AERIAL**

| AVAILABLE<br>SPACE     | ±1,680 SF                                                                                                |           |  |
|------------------------|----------------------------------------------------------------------------------------------------------|-----------|--|
| TRAFFIC COUNT          | South B Street                                                                                           | 3,090 ADT |  |
|                        | 1 <sup>st</sup> Avenue                                                                                   | 2,982 ADT |  |
|                        | 2 <sup>nd</sup> Avenue                                                                                   | 3,599 ADT |  |
| ASKING RENT            | \$55.00 PSF/YR                                                                                           |           |  |
| NNN EXPENSES           | \$12.40 PSF/YR                                                                                           |           |  |
| PROPERTY<br>HIGHLIGHTS | <ul> <li>±1,680 SF adjacent to Curry Up Now</li> <li>Retail / Restaurant Space located on the</li> </ul> |           |  |
|                        | best block of B Street in Downtown San<br>Mateo                                                          |           |  |
|                        | <ul> <li>Free Rent / TI Available with Strong Credit</li> </ul>                                          |           |  |