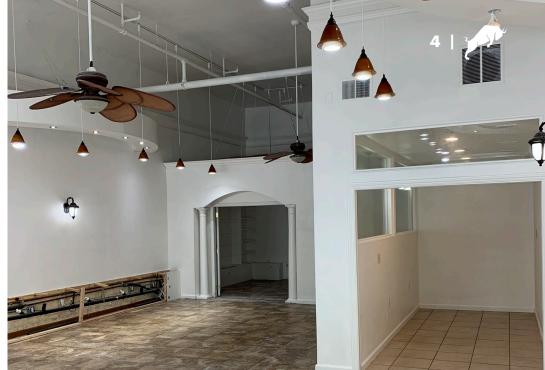

| AVAILABLE<br>SPACE     | ±1,680 SF                                                                                                |           |  |
|------------------------|----------------------------------------------------------------------------------------------------------|-----------|--|
| TRAFFIC COUNT          | South B Street                                                                                           | 3,090 ADT |  |
|                        | 1 <sup>st</sup> Avenue                                                                                   | 2,982 ADT |  |
|                        | 2 <sup>nd</sup> Avenue                                                                                   | 3,599 ADT |  |
| ASKING RENT            | \$55.00 PSF/YR                                                                                           |           |  |
| NNN EXPENSES           | \$12.40 PSF/YR                                                                                           |           |  |
| PROPERTY<br>HIGHLIGHTS | <ul> <li>±1,680 SF adjacent to Curry Up Now</li> <li>Retail / Restaurant Space located on the</li> </ul> |           |  |
|                        | best block of B Street in Downtown San<br>Mateo                                                          |           |  |
|                        | <ul> <li>Free Rent / TI Available with Strong Credit</li> </ul>                                          |           |  |