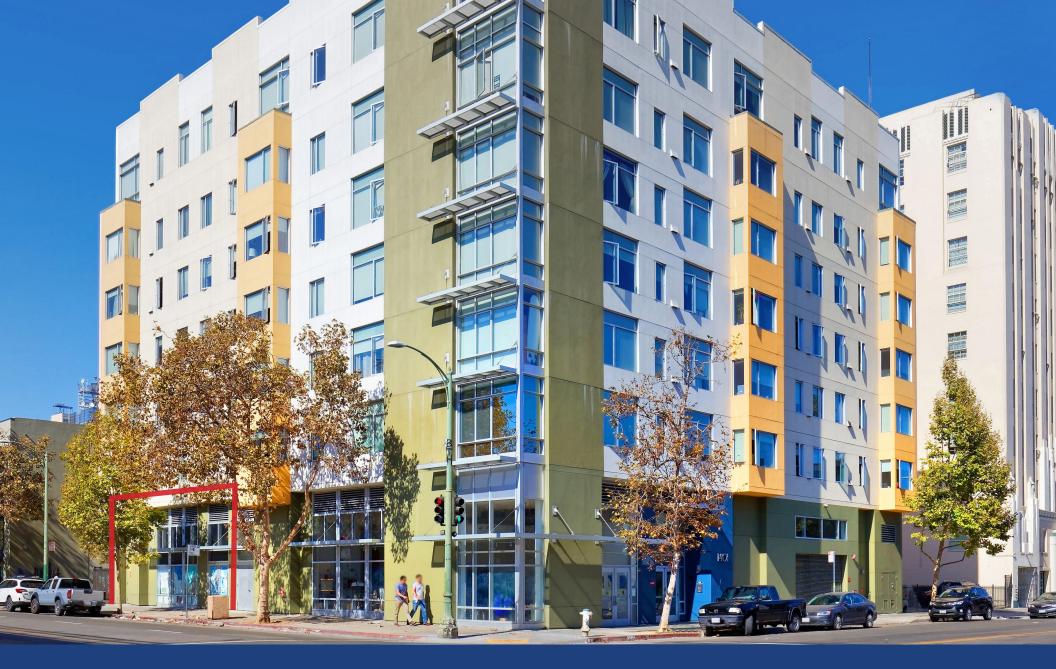

#### LOCATION DESCRIPTION

Jackson Courtyard Apartments is a 46-unit, seven-story apartment building located in the Gold Coast Neighborhood of Oakland. Located near to popular restaurants and entertainment venues in the Uptown District, two BART stations, Lake Merritt, the Oakland Museum, and Chinatown.

#### **PROPERTY PROFILE**

| AVAILABLE SPACE        | Inline                                                                              | ±753 SF - \$3,000 IG |
|------------------------|-------------------------------------------------------------------------------------|----------------------|
| TRAFFIC<br>COUNTS      | 14 <sup>th</sup> Street                                                             | 13,265 ADT           |
|                        | Jackson Street                                                                      | 6,876 ADT            |
| PROPERTY<br>HIGHLIGHTS | •Small Retail, Office or Creative Spaces All<br>Uses Considered                     |                      |
|                        | <ul> <li>TIs Available for Quality Tenants</li> </ul>                               |                      |
|                        | •18' Ceilings                                                                       |                      |
|                        | <ul> <li>Five Blocks from BART Station and Heart of<br/>Downtown Oakland</li> </ul> |                      |