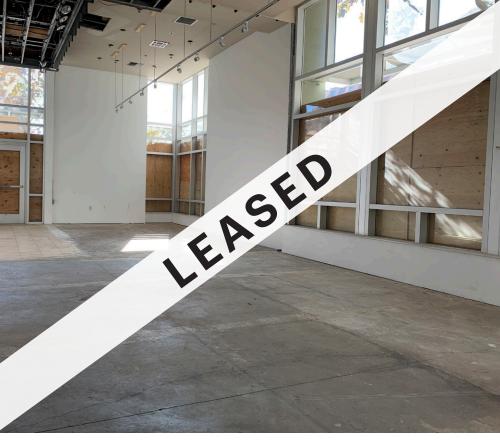

#### **PROPERTY PROFILE**

| AVAILABLE SPACE        | Inline                                                                              | ±753 SF - \$3,000 IG |
|------------------------|-------------------------------------------------------------------------------------|----------------------|
| TRAFFIC<br>COUNTS      | 14 <sup>th</sup> Street                                                             | 13,265 ADT           |
|                        | Jackson Street                                                                      | 6,876 ADT            |
| PROPERTY<br>HIGHLIGHTS | •Small Retail, Office or Creative Spaces All<br>Uses Considered                     |                      |
|                        | <ul> <li>TIs Available for Quality Tenants</li> </ul>                               |                      |
|                        | •18' Ceilings                                                                       |                      |
|                        | <ul> <li>Five Blocks from BART Station and Heart of<br/>Downtown Oakland</li> </ul> |                      |