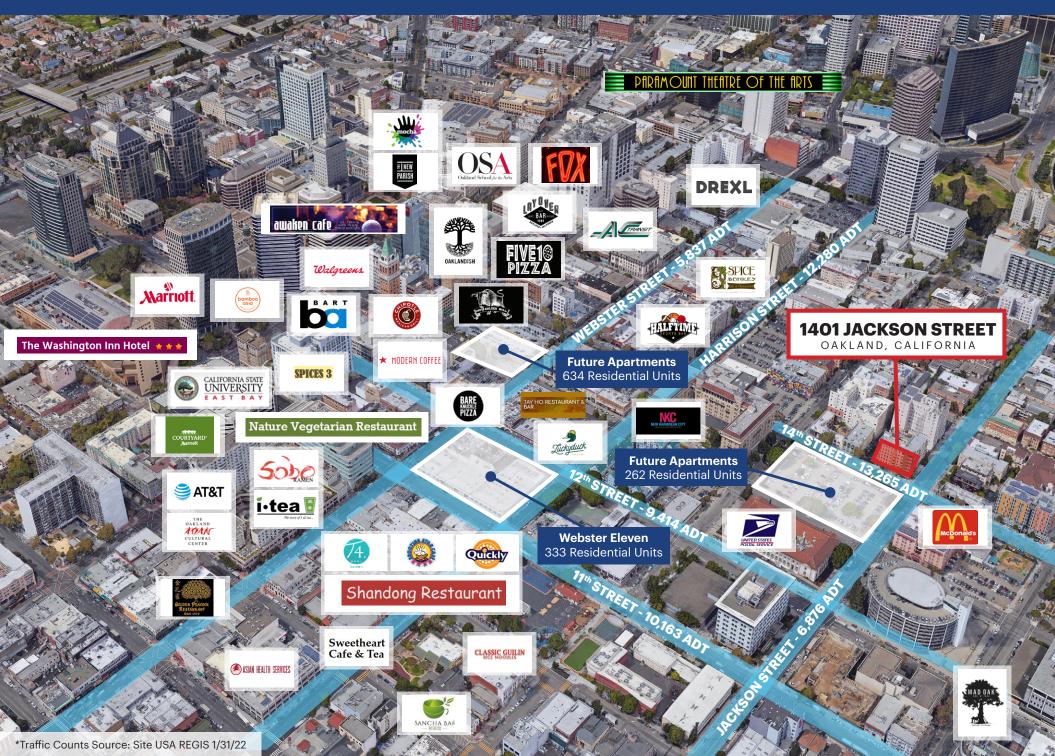

## **SITE PLANS**

\*Traffic Counts Source: Site USA REGIS 1/31/22

## **MARKET AERIAL**

5 | 🏏