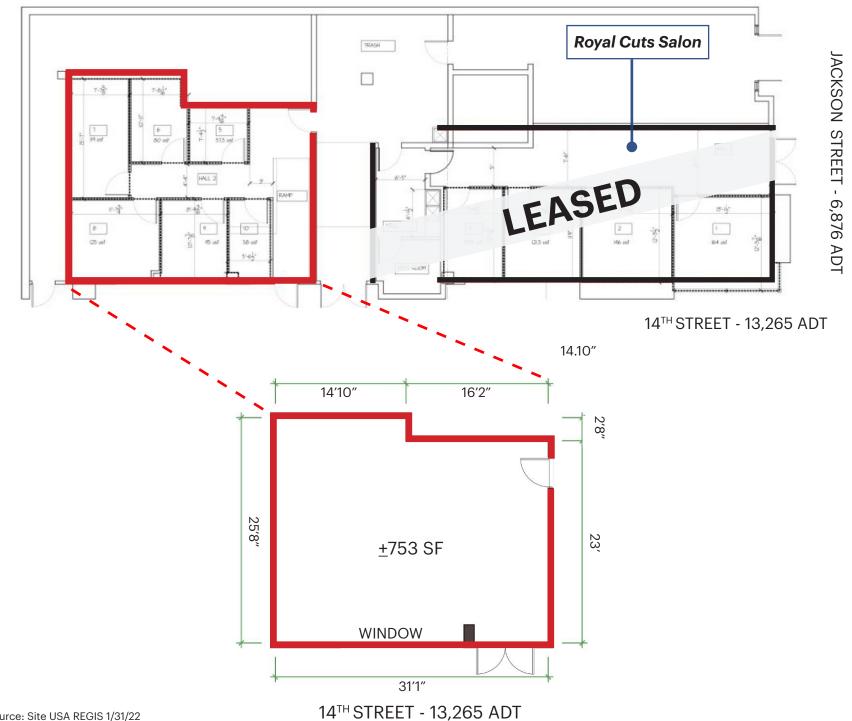

#### **PROPERTY PROFILE**

| AVAILABLE SPACE        | Inline                                                                              | ±753 SF - \$3,000 IG |
|------------------------|-------------------------------------------------------------------------------------|----------------------|
| TRAFFIC<br>COUNTS      | 14 <sup>th</sup> Street                                                             | 13,265 ADT           |
|                        | Jackson Street                                                                      | 6,876 ADT            |
| PROPERTY<br>HIGHLIGHTS | •Small Retail, Office or Creative Spaces All<br>Uses Considered                     |                      |
|                        | <ul> <li>TIs Available for Quality Tenants</li> </ul>                               |                      |
|                        | •18' Ceilings                                                                       |                      |
|                        | <ul> <li>Five Blocks from BART Station and Heart of<br/>Downtown Oakland</li> </ul> |                      |

## **SITE PLANS**

\*Traffic Counts Source: Site USA REGIS 1/31/22