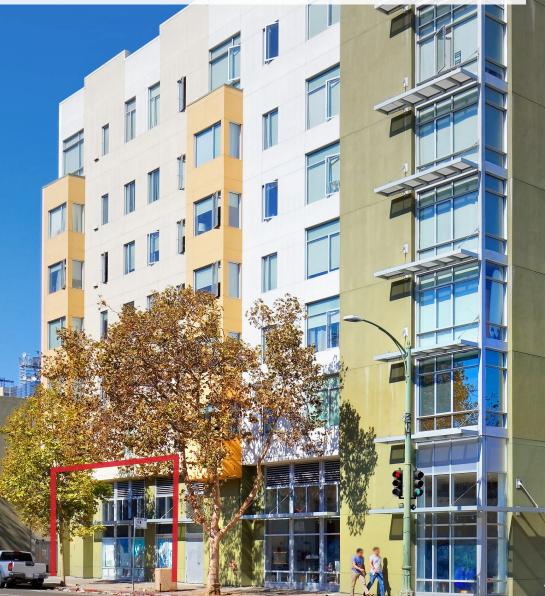

#### LOCATION DESCRIPTION

Jackson Courtyard Apartments is a 46-unit, seven-story apartment building located in the Gold Coast Neighborhood of Oakland. Located near to popular restaurants and entertainment venues in the Uptown District, two BART stations, Lake Merritt, the Oakland Museum, and Chinatown.

#### **PROPERTY PROFILE**

| AVAILABLE SPACE        | Inline                                                                              | ±753 SF - \$3,000 IG |
|------------------------|-------------------------------------------------------------------------------------|----------------------|
| TRAFFIC<br>COUNTS      | 14 <sup>th</sup> Street                                                             | 13,265 ADT           |
|                        | Jackson Street                                                                      | 6,876 ADT            |
| PROPERTY<br>HIGHLIGHTS | •Small Retail, Office or Creative Spaces All<br>Uses Considered                     |                      |
|                        | <ul> <li>TIs Available for Quality Tenants</li> </ul>                               |                      |
|                        | •18' Ceilings                                                                       |                      |
|                        | <ul> <li>Five Blocks from BART Station and Heart of<br/>Downtown Oakland</li> </ul> |                      |