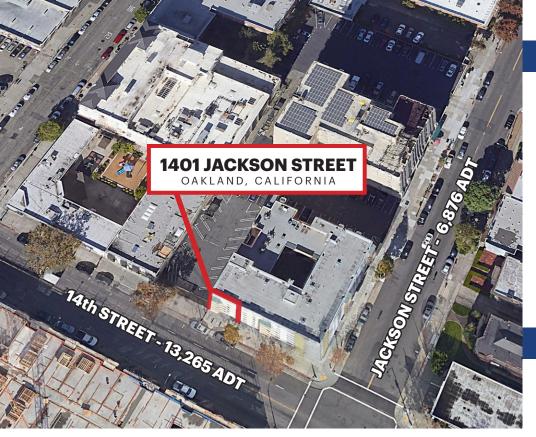

#### **PROPERTY PROFILE**

| AVAILABLE SPACE        | Inline                                                                              | ±753 SF - \$3,000 IG |
|------------------------|-------------------------------------------------------------------------------------|----------------------|
| TRAFFIC<br>COUNTS      | 14 <sup>th</sup> Street                                                             | 13,265 ADT           |
|                        | Jackson Street                                                                      | 6,876 ADT            |
| PROPERTY<br>HIGHLIGHTS | •Small Retail, Office or Creative Spaces All<br>Uses Considered                     |                      |
|                        | <ul> <li>TIs Available for Quality Tenants</li> </ul>                               |                      |
|                        | •18' Ceilings                                                                       |                      |
|                        | <ul> <li>Five Blocks from BART Station and Heart of<br/>Downtown Oakland</li> </ul> |                      |

## **SITE PLANS**

\*Traffic Counts Source: Site USA REGIS 1/31/22