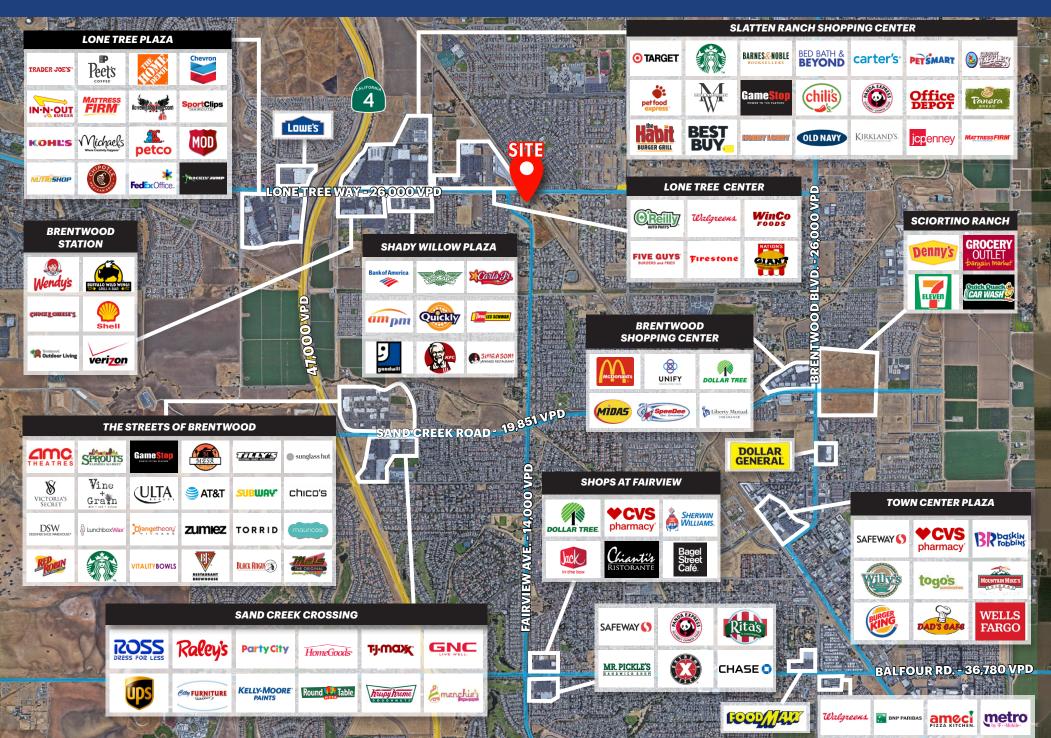

se.com License #01260555



#### PROPERTY PROFILE

2 |

**Leaseable Area** 

1.88 Acres

**Available Space** 

Drive Thru, Freestanding Building, Shop Space in Various Sizes

Seeking

- QSR Drive-Thru
- QSR Non Drive-Thru
- Auto Repair/Supplies
- Education/Day Care Facilities
- Banks
- Health Care
- Furniture
- Fitness
- Convenience Stores/Gas
- Grocery
- Mattress
- Specialty Store
- Wireless
- Home Improvement
- Drug Store
- Dollar Store

#### **HIGHLIGHTS**

- Ready for a Commercial Development
- Part of TriCity Plaza
- Gas Station and Car Wash on Surrounding Parcels
- Utility Infrastructure in Place
- Close Proximity to the Highway 4 Bypass
- Frontage has High Traffic Counts on Lone Tree Way and is a Major Thoroughfare Through the TriCity Area

# SITE PLAN





### **MARKET AERIAL**





## **DEMOGRAPHICS**





 POPULATION
 1 MILE
 3 MILES
 5 MILES

 13,452
 115,333
 176,691



**ESTIMATED AVERAGE 1 MILE 3 MILES 5 MILES HOUSEHOLD INCOME** \$176,310 \$130,476 \$130,212



 HOUSEHOLD INCOME DISTRIBUTION
 1 MILE
 3 MILES
 5 MILES

 \$200,000 or More
 1,115
 6,150
 9,301



 MEDIAN HOME VALUE
 1 MILE
 3 MILES
 5 MILES

 \$1,000,000 or More
 181
 2,291
 3,873



COLLEGE DEGREE 1 MILE 3 MILES 5 MILES

BACHELOR DEGREE OR HIGHER 3,086 21,080 32,885



 TOTAL RETAIL
 1 MILE
 3 MILES
 5 MILES

 EXPENDITURES
 \$192.31 M
 \$1.38 B
 \$2.13 B