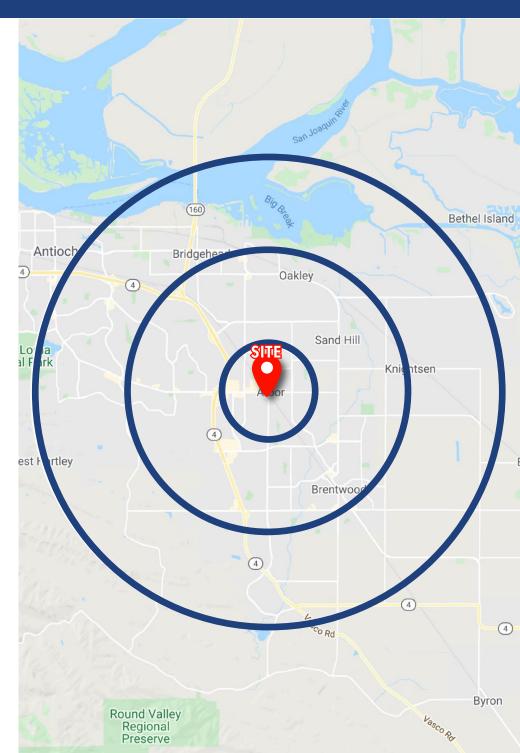

## **DEMOGRAPHICS**

 POPULATION
 1 MILE
 3 MILES
 5 MILES

 13,452
 115,333
 176,691

**ESTIMATED AVERAGE 1 MILE 3 MILES 5 MILES HOUSEHOLD INCOME** \$176,310 \$130,476 \$130,212

 HOUSEHOLD INCOME DISTRIBUTION
 1 MILE
 3 MILES
 5 MILES

 \$200,000 or More
 1,115
 6,150
 9,301

 MEDIAN HOME VALUE
 1 MILE
 3 MILES
 5 MILES

 \$1,000,000 or More
 181
 2,291
 3,873

COLLEGE DEGREE 1 MILE 3 MILES 5 MILES

BACHELOR DEGREE OR HIGHER 3,086 21,080 32,885