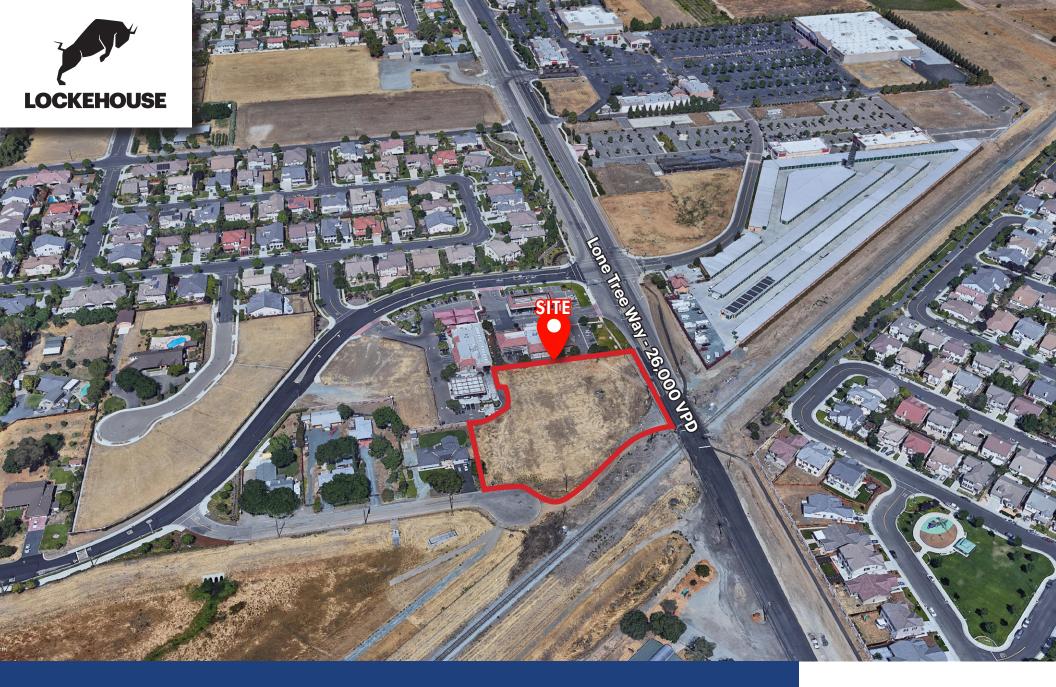

# 6965 LONE TREE WAY

B R E N T W O O D , C A L I F O R N I A GROUND LEASE OR BUILD-TO-SUIT OPPORTUNITY

#### **HIGHLIGHTS**

- Ready for a Commercial Development
- Part of TriCity Plaza
- Gas Station and Car Wash on Surrounding Parcels
- Utility Infrastructure in Place
- Close Proximity to the Highway 4 Bypass
- Frontage has High Traffic Counts on Lone Tree Way and is a Major Thoroughfare Through the TriCity Area