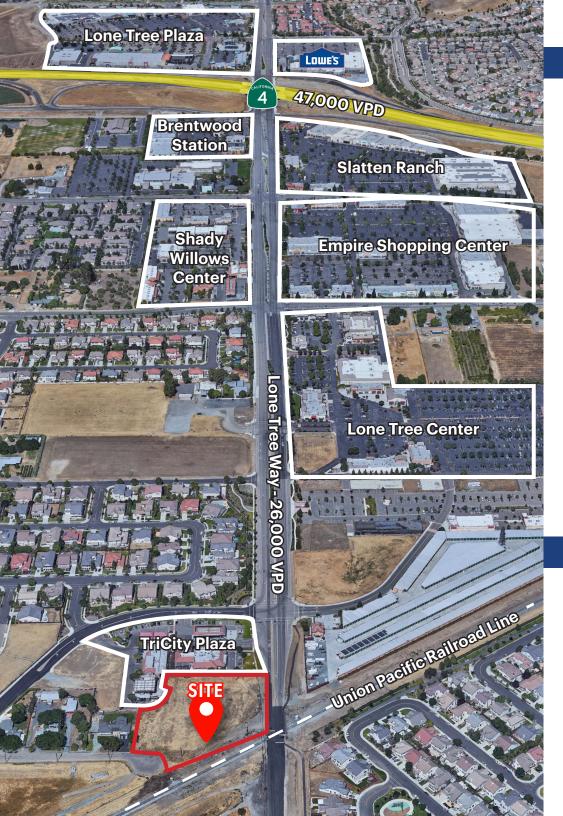

#### **HIGHLIGHTS**

- Ready for a Commercial Development
- Part of TriCity Plaza
- Gas Station and Car Wash on Surrounding Parcels
- Utility Infrastructure in Place
- Close Proximity to the Highway 4 Bypass
- Frontage has High Traffic Counts on Lone Tree Way and is a Major Thoroughfare Through the TriCity Area

### **MARKET AERIAL**