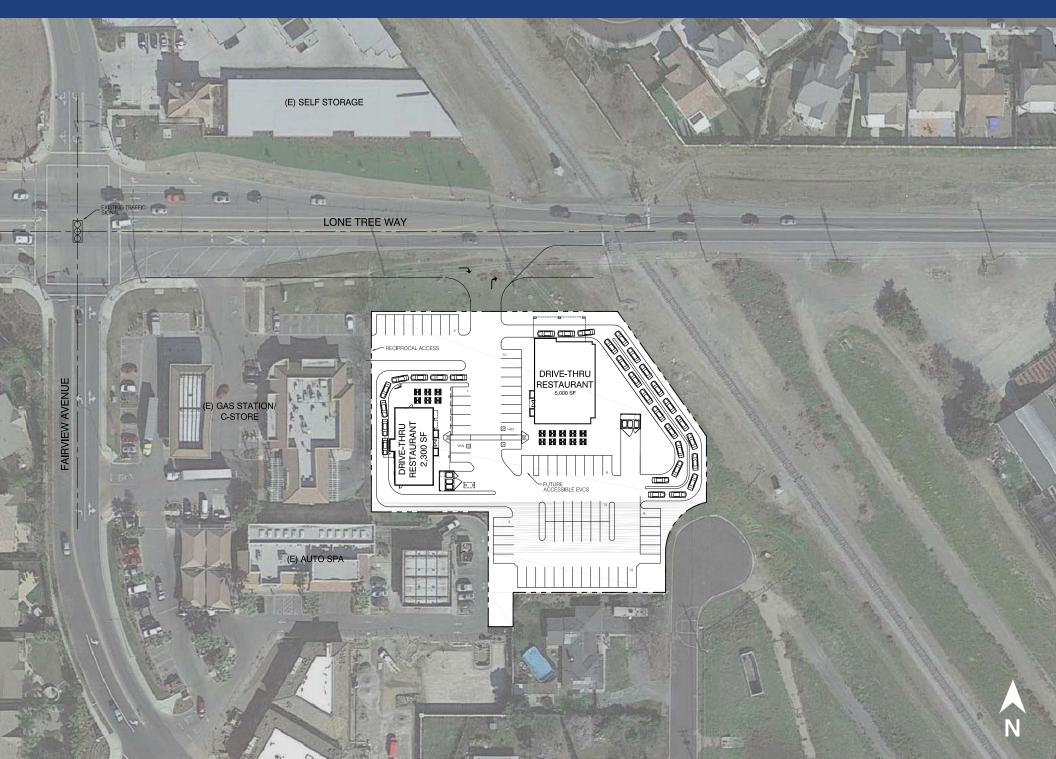

# SITE PLAN

#### PROPERTY PROFILE

2 |

**Leaseable Area** 

1.88 Acres

**Available Space** 

Drive Thru, Freestanding Building, Shop Space in Various Sizes

Seeking

- QSR Drive-Thru
- QSR Non Drive-Thru
- Auto Repair/Supplies
- Education/Day Care Facilities
- Banks
- Health Care
- Furniture
- Fitness
- Convenience Stores/Gas
- Grocery
- Mattress
- Specialty Store
- Wireless
- Home Improvement
- Drug Store
- Dollar Store