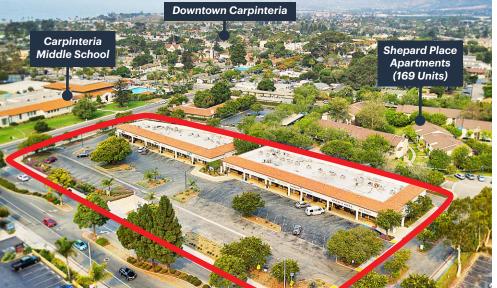

## **MARKET AERIAL**

### **LOCATION DESCRIPTION**

Shepard Place Shops is a neighborhood shopping center on Carpinteria's main retail corridor, with a great tenant mix of franchises and locally owned businesses. Each unit is in move-in condition and offers excellent street visibility. This friendly neighborhood shopping center is the ideal retail location in Carpinteria. Shepard Place Shops is close to Carpinteria's City Hall and Post Office. Major banking institutions, State and local beaches, and variety of local businesses are within walking distance of this center. Located just off of Highway 101 at Casitas Pass Road, Shepard Place Shops is convenient and easily accessible.