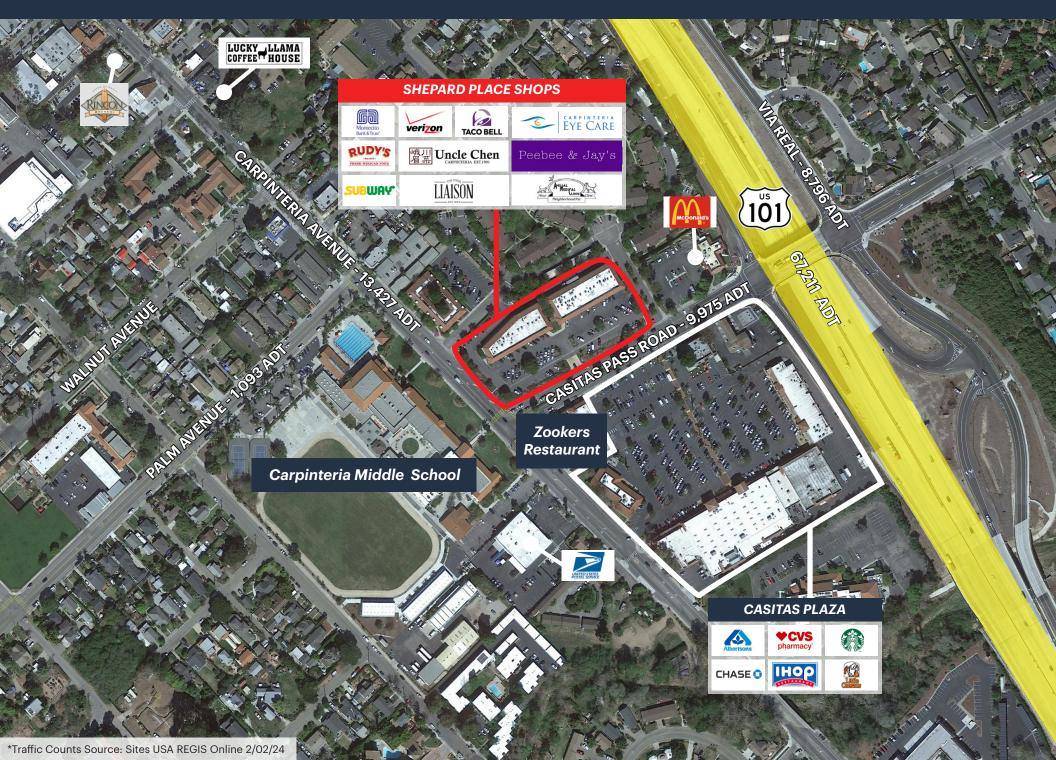

### **LOCATION DESCRIPTION**

Shepard Place Shops is a neighborhood shopping center on Carpinteria's main retail corridor, with a great tenant mix of franchises and locally owned businesses. Each unit is in move-in condition and offers excellent street visibility. This friendly neighborhood shopping center is the ideal retail location in Carpinteria. Shepard Place Shops is close to Carpinteria's City Hall and Post Office. Major banking institutions, State and local beaches, and variety of local businesses are within walking distance of this center. Located just off of Highway 101 at Casitas Pass Road, Shepard Place Shops is convenient and easily accessible.

### **PROPERTY PROFILE**

| AVAILABLE SPACES       | ±1,152 SF                                                                                                                                                                                                                     |
|------------------------|-------------------------------------------------------------------------------------------------------------------------------------------------------------------------------------------------------------------------------|
| TRAFFIC COUNTS         | Casitas Pass Road 9,975 ADT Carpinteria Avenue 13,427 ADT                                                                                                                                                                     |
|                        | HWY 101 67,211 ADT                                                                                                                                                                                                            |
| ASKING RENT            | \$2.75/SF, NNN (Call Agents for Details)                                                                                                                                                                                      |
| NNN                    | Est. \$0.85/SF                                                                                                                                                                                                                |
| PROPERTY<br>HIGHLIGHTS | <ul> <li>Located within Carpinteria's Main Retail Corridor</li> <li>Center has Excellent Street Visibility</li> <li>Opposite Carpinteria Middle School</li> <li>Strong Daytime Demographics</li> <li>Available Now</li> </ul> |

# **CLOSE-UP AERIAL**