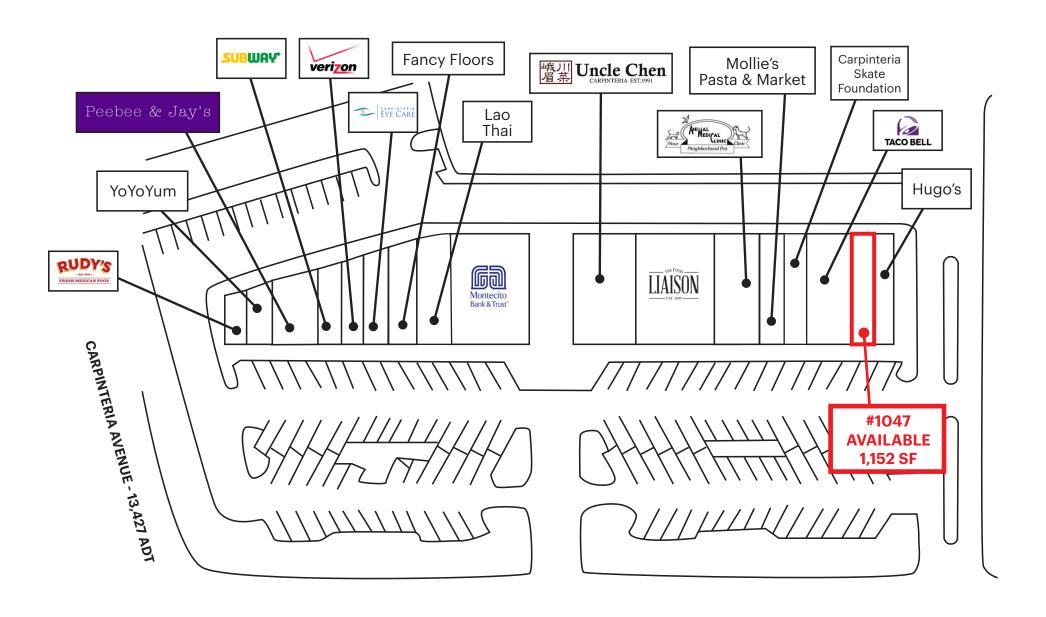

### **PROPERTY PROFILE**

| AVAILABLE SPACES       | ±1,152 SF                                                                                                                                                                                                                     |
|------------------------|-------------------------------------------------------------------------------------------------------------------------------------------------------------------------------------------------------------------------------|
| TRAFFIC COUNTS         | Casitas Pass Road 9,975 ADT Carpinteria Avenue 13,427 ADT                                                                                                                                                                     |
|                        | HWY 101 67,211 ADT                                                                                                                                                                                                            |
| ASKING RENT            | \$2.75/SF, NNN (Call Agents for Details)                                                                                                                                                                                      |
| NNN                    | Est. \$0.85/SF                                                                                                                                                                                                                |
| PROPERTY<br>HIGHLIGHTS | <ul> <li>Located within Carpinteria's Main Retail Corridor</li> <li>Center has Excellent Street Visibility</li> <li>Opposite Carpinteria Middle School</li> <li>Strong Daytime Demographics</li> <li>Available Now</li> </ul> |