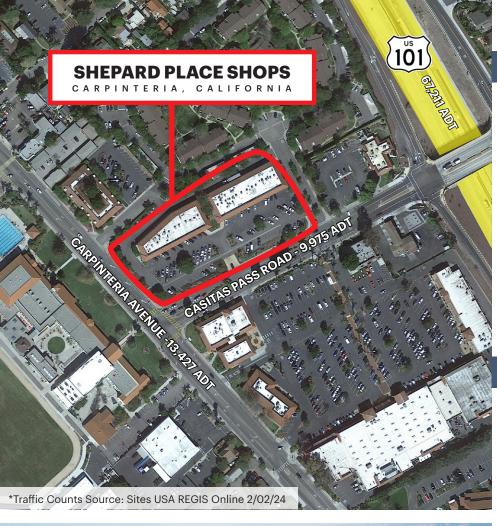

# **CLOSE-UP AERIAL**

### **PROPERTY PROFILE**

| AVAILABLE SPACES       | ±1,152 SF                                                                                                                                                                                                                     |
|------------------------|-------------------------------------------------------------------------------------------------------------------------------------------------------------------------------------------------------------------------------|
| TRAFFIC COUNTS         | Casitas Pass Road 9,975 ADT Carpinteria Avenue 13,427 ADT                                                                                                                                                                     |
|                        | HWY 101 67,211 ADT                                                                                                                                                                                                            |
| ASKING RENT            | \$2.75/SF, NNN (Call Agents for Details)                                                                                                                                                                                      |
| NNN                    | Est. \$0.85/SF                                                                                                                                                                                                                |
| PROPERTY<br>HIGHLIGHTS | <ul> <li>Located within Carpinteria's Main Retail Corridor</li> <li>Center has Excellent Street Visibility</li> <li>Opposite Carpinteria Middle School</li> <li>Strong Daytime Demographics</li> <li>Available Now</li> </ul> |