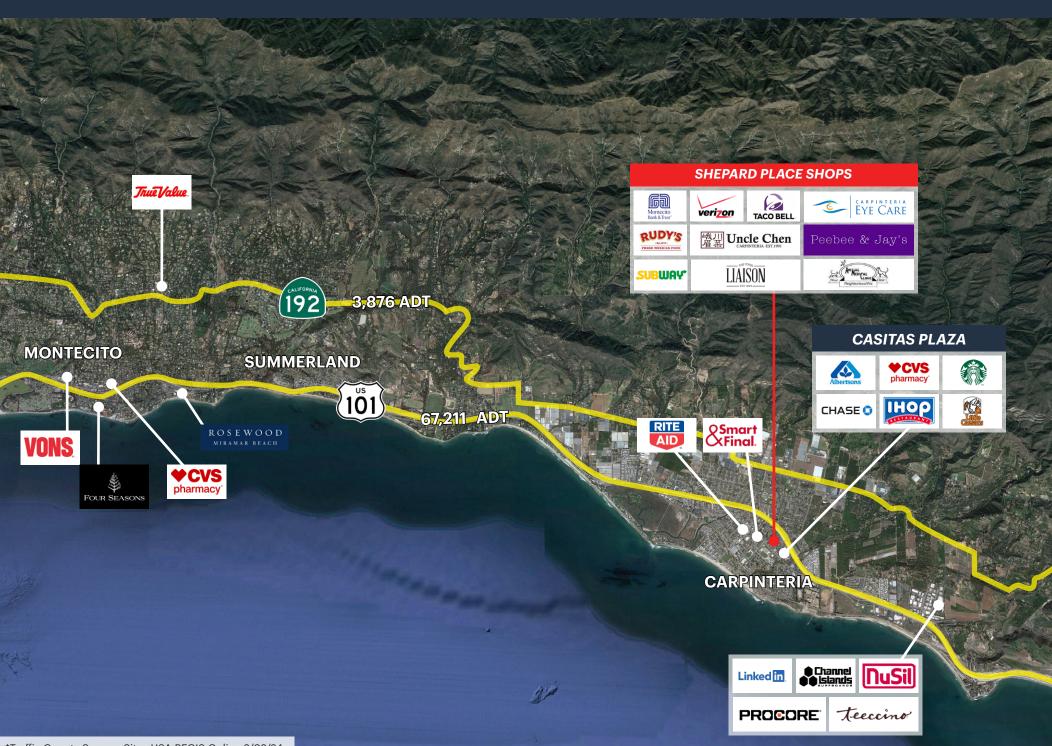

NT            | \$2.75/SF, NNN (Call Agents for Details)                                                                                                                                                                                      |
| NNN                    | Est. \$0.85/SF                                                                                                                                                                                                                |
| PROPERTY<br>HIGHLIGHTS | <ul> <li>Located within Carpinteria's Main Retail Corridor</li> <li>Center has Excellent Street Visibility</li> <li>Opposite Carpinteria Middle School</li> <li>Strong Daytime Demographics</li> <li>Available Now</li> </ul> |







# **CLOSE-UP AERIAL**





## **MARKET AERIAL**





## **DEMOGRAPHICS**





**POPULATION 1 MILE 5 MILES 10 MILES 2023** 10,651 16,648 19,064



 ESTIMATED AVERAGE HOUSEHOLD INCOME
 1 MILE 5 MILES
 10 MILES

 \$160,195
 \$177,384
 \$180,779



 HOUSEHOLD INCOME
 1 MILE
 5 MILES
 10 MILES

 DISTRIBUTION
 24.1%
 27.7%
 29.5%



 MEDIAN HOME VALUE
 1 MILE
 5 MILES
 10 MILES

 \$1,000,000 or More
 40.5%
 40.1%
 44.1%



COLLEGE DEGREE 1 MILE 5 MILES 10 MILES BACHELOR DEGREE OR HIGHER 42.6% 44.4% 45.3%



 TOTAL RETAIL
 1 MILE
 5 MILES
 10 MILES

 EXPENDITURES
 \$213.12 M
 \$369.81 M
 \$442.78 M