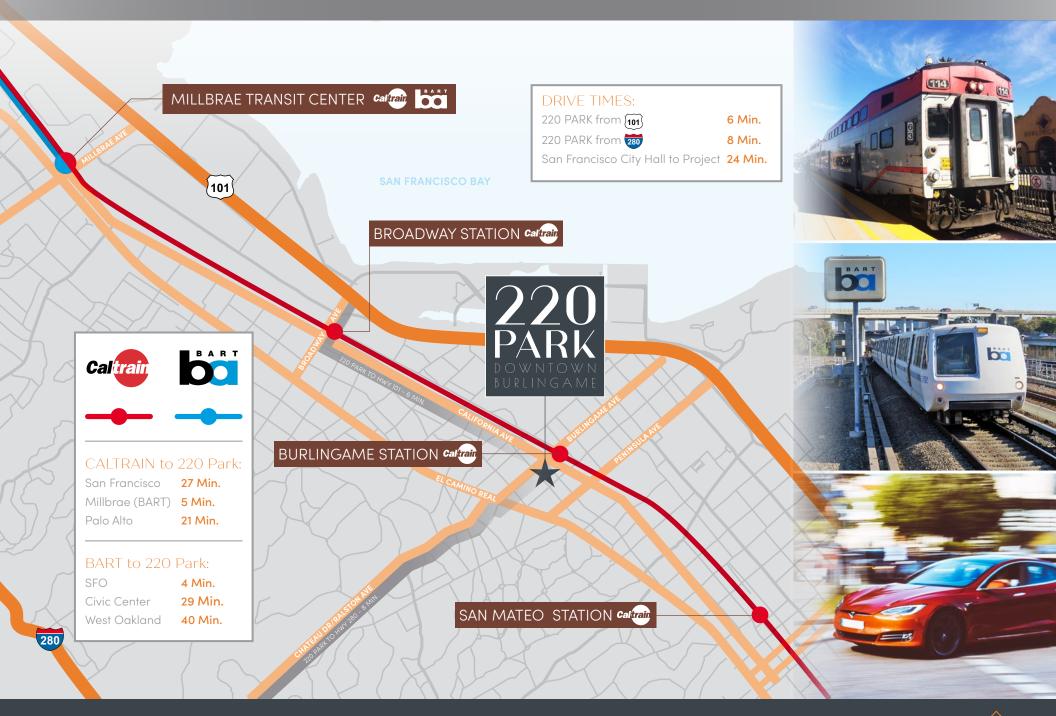

#### **ACCESS**

Onsite and area parking are ample. The Caltrain Station is located just 2 blocks from the site to allow for excellent employee transportation.

## 30 MINUTES TO ANYWHERE IN THE PENINSULA & SF

# 280 secure parking stalls on site

(available to retailers and patrons after 5:00 PM on weekdays and all day on weekends)

708 stalls with potential monthly permits in public garages within 2 blocks