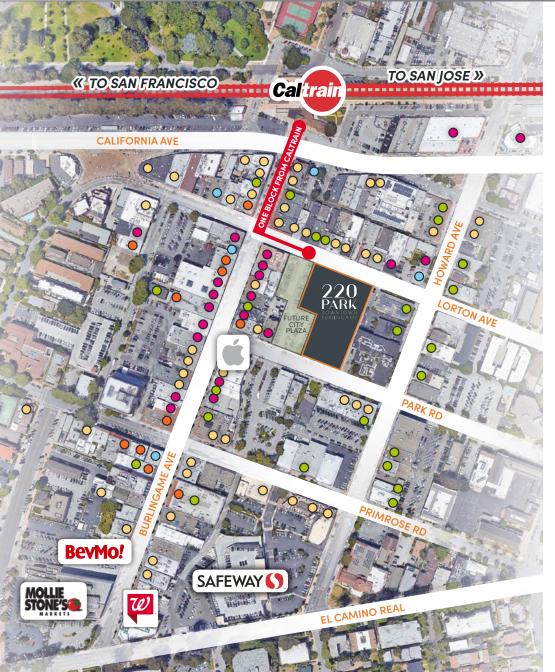

# AREA CO-TENANCY

Downtown Burlingame is the mid-Peninsula's most desirable market for retail and dining. Exciting brands like Apple have made this their choice in the market.

## NEW CENTER OF DOWNTOWN

New town square to shift the center of gravity for downtown activity and drive additional pedestrian activity to the building.

#### **ACCESS**

Onsite and area parking are ample. The Caltrain Station is located just 2 blocks from the site to allow for excellent employee transportation.

#### **ACTIVITY**

In addition to being a prime retail location in downtown, 220 Park's office space to provide a built-in customer base with hundreds of office employees on the office floors above.

# RESTAURANT INFRASTRUCTURE

Project designed to accommodate infrastructure necessary to allow for heavy restaurant uses.

220PARKBURLINGAME.COM (2)

### **Everything** on this map is within 1/4 mile / 5 min walk of the site

NEW HOT SPOTS INCLUDING:

O RESTAURANTS INCLUDING:

CAFES INCLUDING:

RETAIL INCLUDING:

BANANA REPUBLIC

kate spade WARBY PARKER

• FITNESS & WELLNESS INCLUDING: