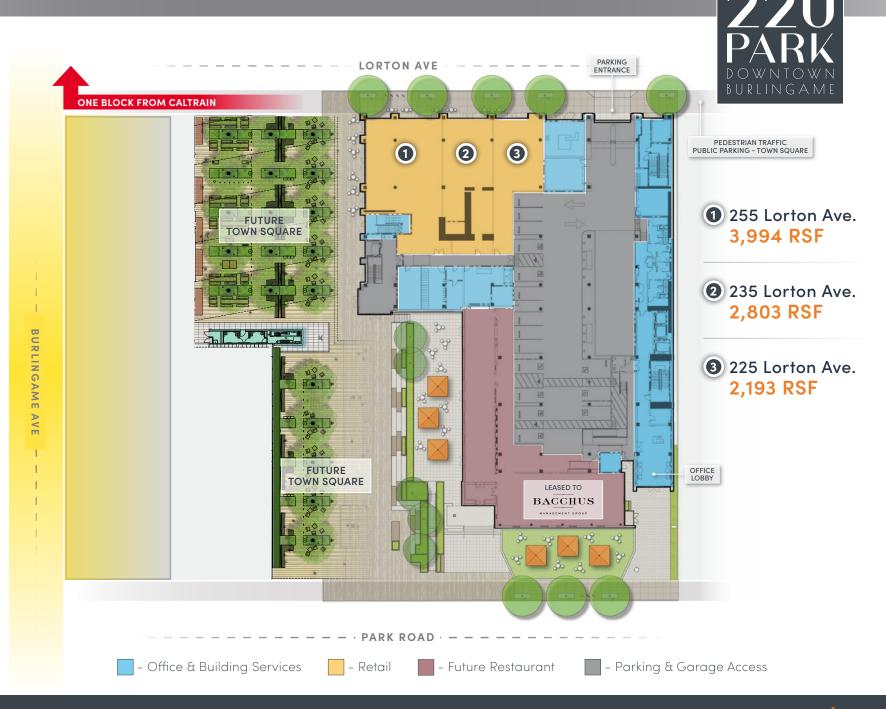

### ±9,000 SF of Retail/Restaurant Space Remaining Within a New Class A ±168,000 SF Office Building

#### **ACCESS**

Onsite and area parking are ample. The Caltrain Station is located just 2 blocks from the site to allow for excellent employee transportation.

# 280 secure parking stalls on site

(available to retailers and patrons after 5:00 PM on weekdays and all day on weekends)

708 stalls with potential monthly permits in public garages within 2 blocks