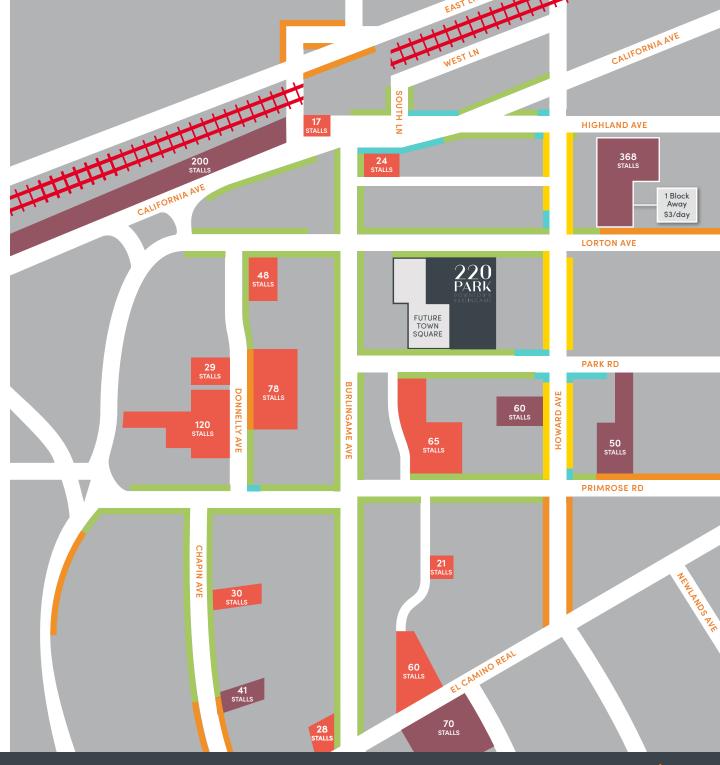

# 280 secure parking stalls on site

(available to retailers and patrons after 5:00 PM on weekdays and all day on weekends)

708 stalls with potential monthly permits in public garages within 2 blocks

### **ON-STREET PARKING**

>1 Hour Metered
2 Hour Metered
4 Hour Metered
10 Hour Metered
Free Parking

### **PARKING LOTS**

STALLS Metered Parking

STALLS Long Term Parking