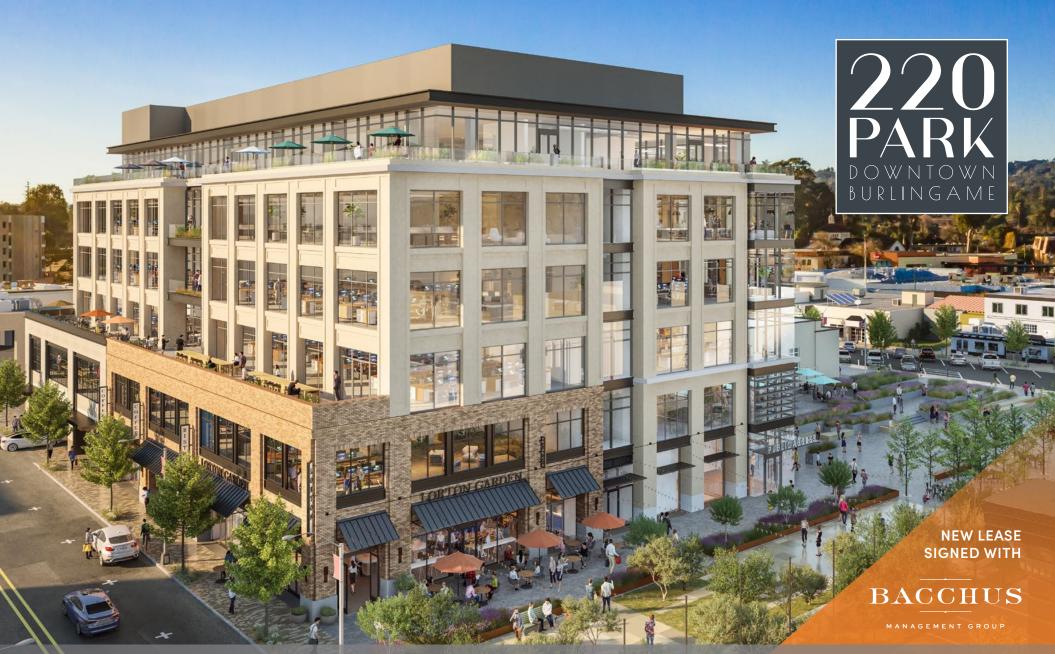

**EXTRAORDINARY RESTAURANT AND RETAIL OPPORTUNITIES IN DOWNTOWN BURLINGAME!** 

DOSTART DEVELOPMENT COMPANY, LLC

SARES REGIS

### ±9,000 SF of Retail/Restaurant Space Remaining Within a New Class A ±168,000 SF Office Building

# AREA CO-TENANCY

Downtown Burlingame is the mid-Peninsula's most desirable market for retail and dining. Exciting brands like Apple have made this their choice in the market.

## NEW CENTER OF DOWNTOWN

New town square to shift the center of gravity for downtown activity and drive additional pedestrian activity to the building.

#### **ACTIVITY**

In addition to being a prime retail location in downtown, 220 Park's office space to provide a built-in customer base with hundreds of office employees on the office floors above.

# RESTAURANT INFRASTRUCTURE

Project designed to accommodate infrastructure necessary to allow for heavy restaurant uses.

220PARKBURLINGAME.COM (2)