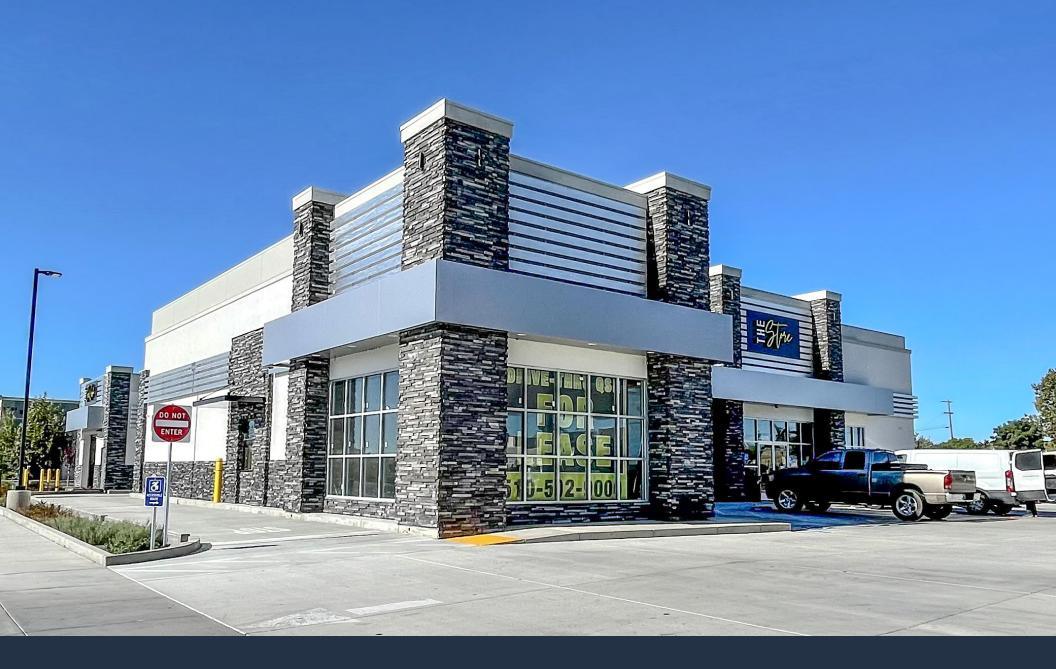

# FOR LEASE | 5433 NEROLY ROAD

O A K L E Y , C A L I F O R N I A

<u>+</u> 1,500 SF DRIVE-THRU QSR/RESTAURANT

#### LOCATION DESCRIPTION

Located right off CA-160 at the SWC of Main St. and Neroly Rd., this is a 1,500 square foot QSR/restaurant space with a drive-thru. The subject property is a part of a Chevron Fuel Station/C-Store redevelopment that includes: 6 Multiple Product Dispenser (12 pumps), drive-thru car wash, and EV charging stations. The C-Store will operate a Krispy Krunchy Chicken restaurant which will provide for a great co-tenant for other QSR users. Site will have shared restroom and garbage areas.