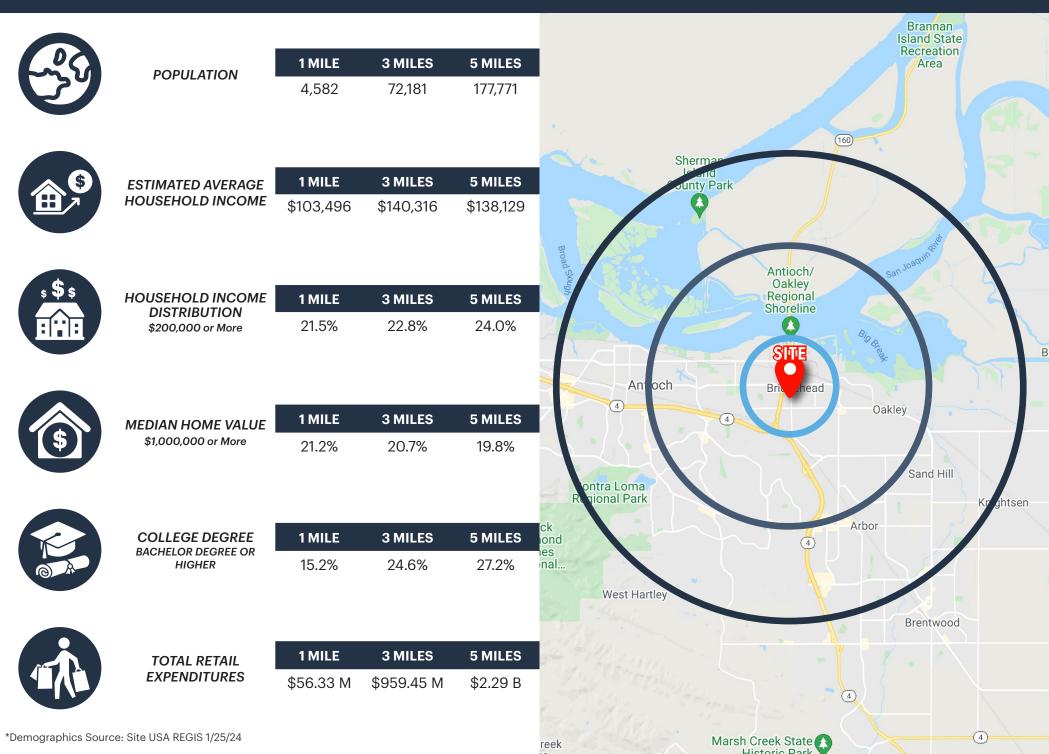

ina Community Center            | Pending            | Mixed-use public assembly and residential project: 100,000 SF senior housing; 20,000 SF PK-12 school with gym; 10,000 SF mosque with event hall. If approved, project will be developed in phases |
| 5 | Wendy's Drive-Thru                   | Approved           | Brand-new 2,331 SF restaurant with drive-thru lanes                                                                                                                                               |
| 6 | Antioch Family and Senior Apartments | Under Construction | Project includes eleven 3-story buildings on 14.85 AC, 394 units                                                                                                                                  |

## DEMOGRAPHICS

9 | 7







### TATIANA GUZMAN

(925) 627-7907

tatiana@lockehouse.com

License #02111438

2099 Mt Diablo Boulevard, Suite 206, Walnut Creek, CA 94596 | 477 9th Avenue, Suite 100, San Mateo, CA 94402 | License #01784084 | WWW.LOCKEHOUSE.COM