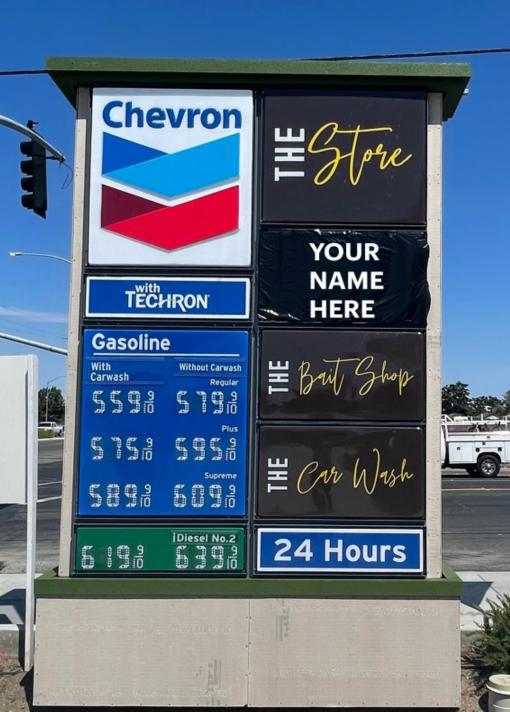

ted Inventory for Drive-Thru Sites in the East Bay |                                                                                     |  |
|            | <ul> <li>Less than a N<br/>Center</li> </ul>             | Less than a Mile Away from New Amazon Fulfillment<br>Center                         |  |
|            | 0 0                                                      | Tenants Include: Starbucks, McDonald's,<br>Carl's Jr, AM PM, Shell and Best Western |  |
|            | *7                                                       |                                                                                     |  |

\* Floor Plan Source: Milestone Associates 12/14/21

\*Traffic Counts Source: CoStar & USA REGIS Online 1/25/24





Neroly Rd. - 3,181 VPD

### **PROPERTY PHOTOS**





4 |

## **PROPERTY PHOTOS**



5 |

## **MARKET AERIAL**



6 | 🏏

## **TENANT PROFILES**



## Chevron

hevron is an American multinational energy corporation that is active in 180 countries. Chevron is engaged in every aspect of the oil and natural gas industries, including hydrocarbon exploration and production; refining, marketing, and transport; chemicals manufacturing and sales; and power generation. Chevron is one of the largest companies in the word and the second largest oil company in the United States.

1879

San Ramon, CA 💮 6,898 Locations



Public (NYSE:CVX;S&P:AA-)



### KRISPY KRUNGHD



rispy Krunchy Chicken is the fastest-growing premium C-store based QSR concept in the country. Each chicken breast, thigh, wing, and tender is infused with their secret proprietary marin