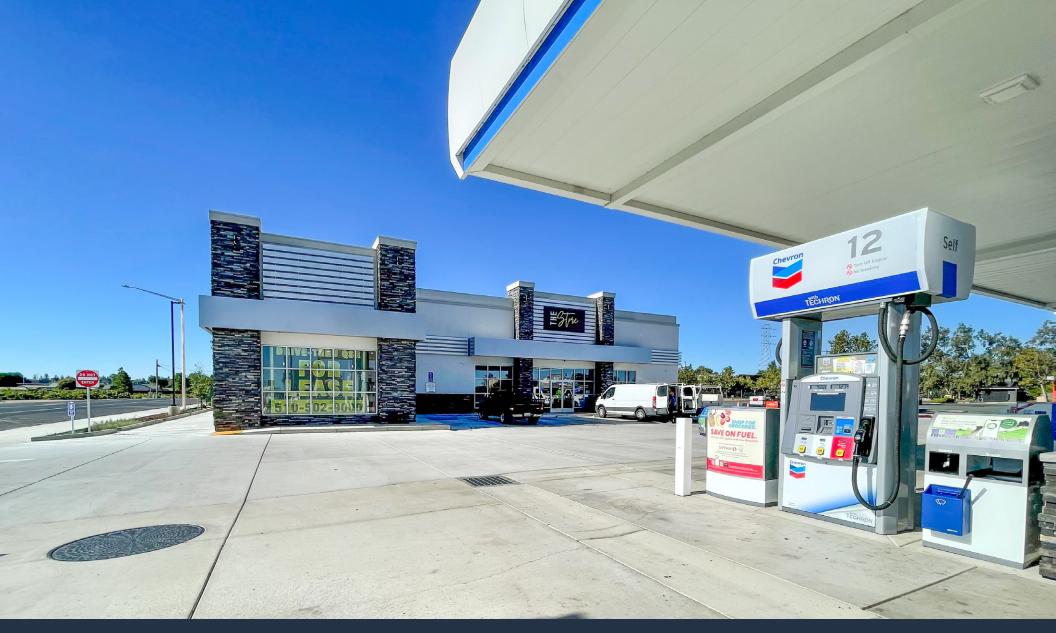

a Community Center            | Pending            | Mixed-use public assembly and residential project: 100,000 SF senior housing; 20,000 SF PK-12 school with gym; 10,000 SF mosque with event hall. If approved, project will be developed in phases |
| 5 | Wendy's Drive-Thru                   | Approved           | Brand-new 2,331 SF restaurant with drive-thru lanes                                                                                                                                               |
| 6 | Antioch Family and Senior Apartments | Under Construction | Project includes eleven 3-story buildings on 14.85 AC, 394 units                                                                                                                                  |

## DEMOGRAPHICS

9 | 7







### TATIANA GUZMAN

(925) 627-7907

tatiana@lockehouse.com

License #02111438

2099 Mt Diablo Boulevard, Suite 206, Walnut Creek, CA 94596 | 477 9th Avenue, Suite 100, San Mateo, CA 94402 | License #01784084 | WWW.LOCKEHOUSE.COM