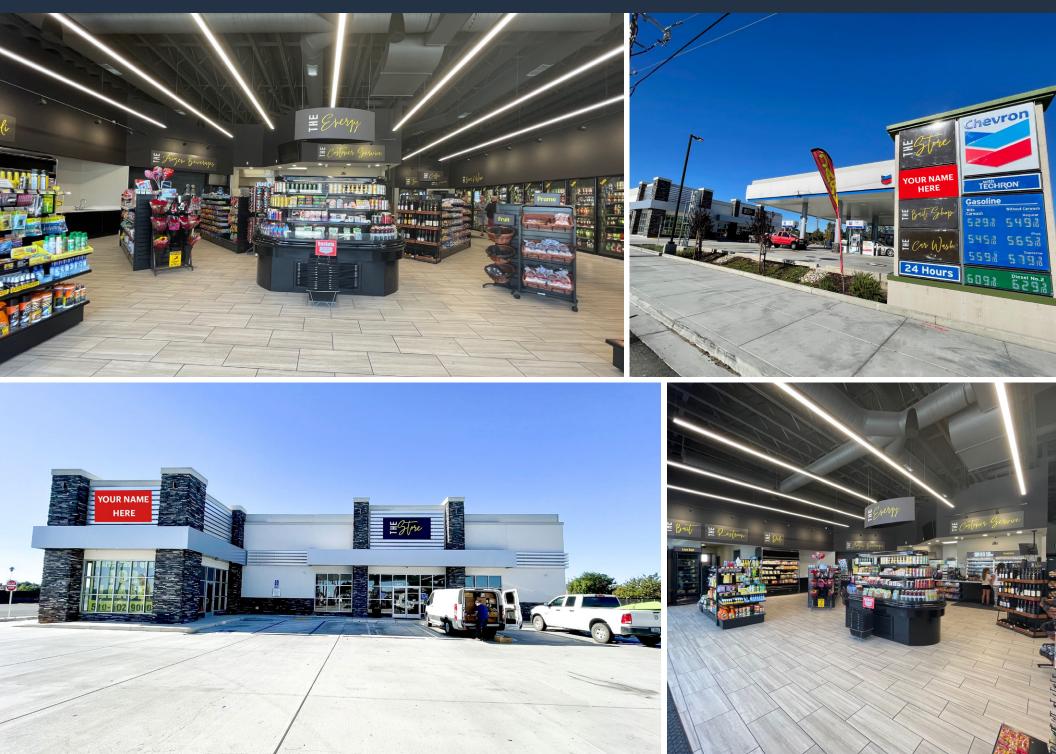

tes in the East Bay |                                                                                     |  |
|            | <ul> <li>Less than a N<br/>Center</li> </ul>             | Less than a Mile Away from New Amazon Fulfillment<br>Center                         |  |
|            | 0 0                                                      | Tenants Include: Starbucks, McDonald's,<br>Carl's Jr, AM PM, Shell and Best Western |  |
|            | *7                                                       |                                                                                     |  |

\* Floor Plan Source: Milestone Associates 12/14/21

\*Traffic Counts Source: CoStar & USA REGIS Online 1/25/24





Neroly Rd. - 3,181 VPD

### **PROPERTY PHOTOS**





4 |

## **PROPERTY PHOTOS**



5 |

## **MARKET AERIAL**



6 | 🏏

## **TENANT PROFILES**



## Chevron

hevron is an American multinational energy corporation that is active in 180 countries. Chevron is engaged in every aspect of the oil and natural gas industries, including hydrocarbon exploration and production; refining, marketing, and transport; chemicals manufacturing and sales; and power generation. Chevron is one of the largest companies in the word and the second largest oil company in the United States.

1879

San Ramon, CA 💮 6,898 Locations



Public (NYSE:CVX;S&P:AA-)



### KRISPY KRUNGHD



rispy Krunchy Chicken is the fastest-growing premium C-store based QSR concept in the country. Each chicken breast, thigh, wing, and tender is infused with their secret proprietary marinade. Then, fried to perfection.