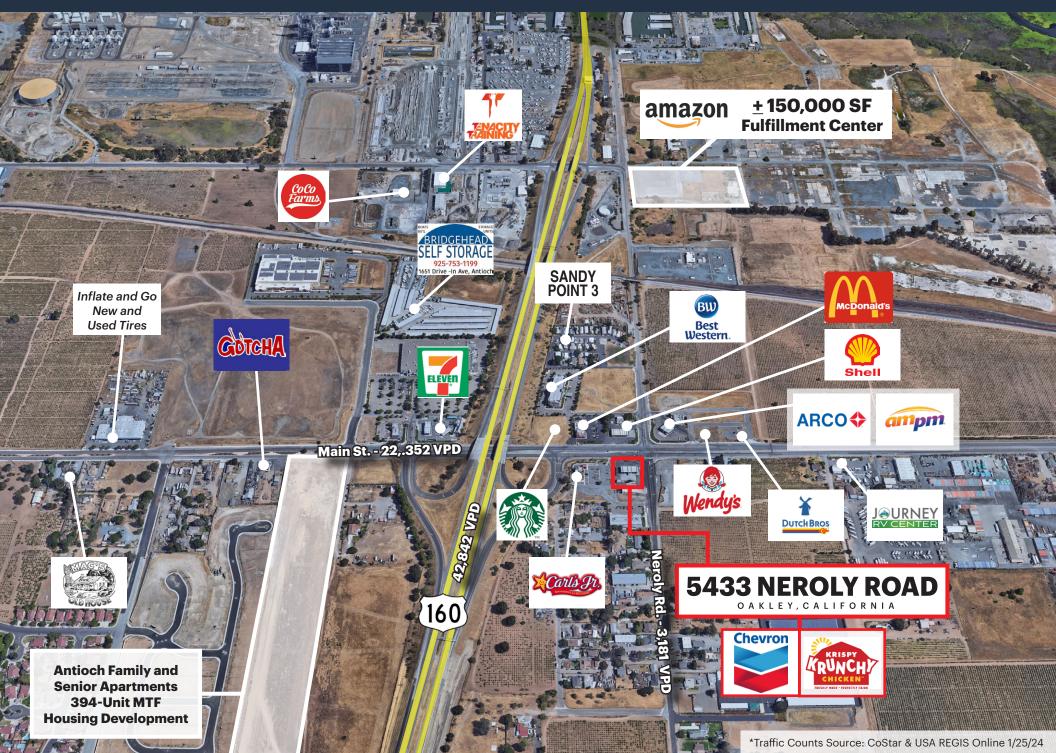

#### LOCATION DESCRIPTION

Located right off CA-160 at the SWC of Main St. and Neroly Rd., this is a 1,500 square foot QSR/restaurant space with a drive-thru. The subject property is a part of a Chevron Fuel Station/C-Store redevelopment that includes: 6 Multiple Product Dispenser (12 pumps), drive-thru car wash, and EV charging stations. The C-Store will operate a Krispy Krunchy Chicken restaurant which will provide for a great co-tenant for other QSR users. Site will have shared restroom and garbage areas.

### **PROPERTY PROFILE**

| AVAILABLE  | <u>+</u> 1,500 SF with a Drive-Thru                      |                                                                                     |  |
|------------|----------------------------------------------------------|-------------------------------------------------------------------------------------|--|
| TRAFFIC    | Neroly Rd.                                               | 3,181 VPD                                                                           |  |
| COUNTS     | Main St.                                                 | 22,354 VPD                                                                          |  |
|            | CA-160                                                   | 42,842 VPD                                                                          |  |
| PROPERTY   | Freeway Visi                                             | bility                                                                              |  |
| HIGHLIGHTS | Newly Const                                              | ructed Restaurant Space with a Drive-Thru                                           |  |
|            | Located Right                                            | nt off the CA-160 On/Off Ramp                                                       |  |
|            | Great Co-Tenants - Chevron & Krispy Krunchy Chick        |                                                                                     |  |
|            | Monument Signage Opportunities                           |                                                                                     |  |
|            | • Limited Inventory for Drive-Thru Sites in the East Bay |                                                                                     |  |
|            | <ul> <li>Less than a N<br/>Center</li> </ul>             | Less than a Mile Away from New Amazon Fulfillment<br>Center                         |  |
|            | 0 0                                                      | Tenants Include: Starbucks, McDonald's,<br>Carl's Jr, AM PM, Shell and Best Western |  |
|            | *7                                                       |                                                                                     |  |

\* Floor Plan Source: Milestone Associates 12/14/21

\*Traffic Counts Source: CoStar & USA REGIS Online 1/25/24

Neroly Rd. - 3,181 VPD