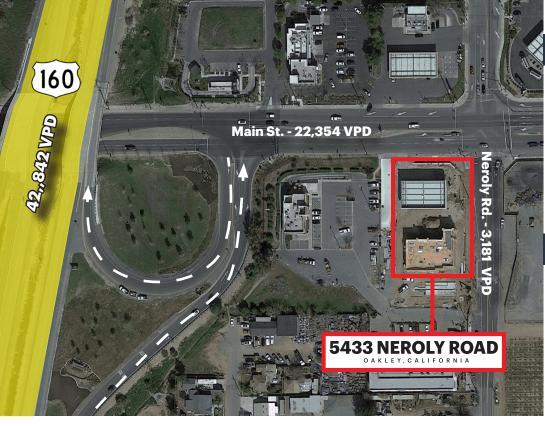

### **PROPERTY PROFILE**

| AVAILABLE  | <u>+</u> 1,500 SF with a Drive-Thru                      |                                                                                     |  |
|------------|----------------------------------------------------------|-------------------------------------------------------------------------------------|--|
| TRAFFIC    | Neroly Rd.                                               | 3,181 VPD                                                                           |  |
| COUNTS     | Main St.                                                 | 22,354 VPD                                                                          |  |
|            | CA-160                                                   | 42,842 VPD                                                                          |  |
| PROPERTY   | Freeway Visi                                             | bility                                                                              |  |
| HIGHLIGHTS | Newly Const                                              | ructed Restaurant Space with a Drive-Thru                                           |  |
|            | Located Right                                            | nt off the CA-160 On/Off Ramp                                                       |  |
|            | Great Co-Tenants - Chevron & Krispy Krunchy Chick        |                                                                                     |  |
|            | Monument Signage Opportunities                           |                                                                                     |  |
|            | • Limited Inventory for Drive-Thru Sites in the East Bay |                                                                                     |  |
|            | <ul> <li>Less than a N<br/>Center</li> </ul>             | Less than a Mile Away from New Amazon Fulfillment<br>Center                         |  |
|            | 0 0                                                      | Tenants Include: Starbucks, McDonald's,<br>Carl's Jr, AM PM, Shell and Best Western |  |
|            | *7                                                       |                                                                                     |  |

\* Floor Plan Source: Milestone Associates 12/14/21

\*Traffic Counts Source: CoStar & USA REGIS Online 1/25/24

Neroly Rd. - 3,181 VPD