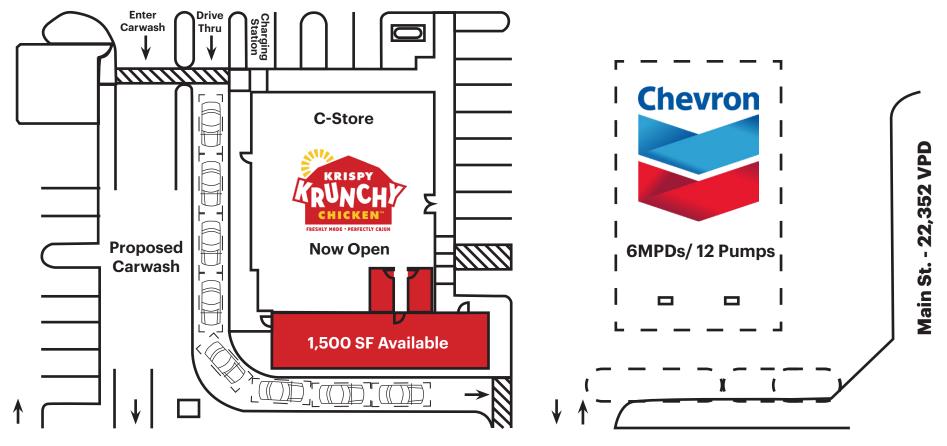

#### LOCATION DESCRIPTION

Located right off CA-160 at the SWC of Main St. and Neroly Rd., this is a 1,500 square foot QSR/restaurant space with a drive-thru. The subject property is a part of a Chevron Fuel Station/C-Store redevelopment that includes: 6 Multiple Product Dispenser (12 pumps), drive-thru car wash, and EV charging stations. The C-Store will operate a Krispy Krunchy Chicken restaurant which will provide for a great co-tenant for other QSR users. Site will have shared restroom and garbage areas.

### **PROPERTY PROFILE**

| AVAILABLE  | <u>+</u> 1,500 SF with a Drive-Thru                      |                                                                                     |  |
|------------|----------------------------------------------------------|-------------------------------------------------------------------------------------|--|
| TRAFFIC    | Neroly Rd.                                               | 3,181 VPD                                                                           |  |
| COUNTS     | Main St.                                                 | 22,354 VPD                                                                          |  |
|            | CA-160                                                   | 42,842 VPD                                                                          |  |
| PROPERTY   | Freeway Visi                                             | bility                                                                              |  |
| HIGHLIGHTS | Newly Const                                              | ructed Restaurant Space with a Drive-Thru                                           |  |
|            | Located Right                                            | nt off the CA-160 On/Off Ramp                                                       |  |
|            | Great Co-Tenants - Chevron & Krispy Krunchy Chick        |                                                                                     |  |
|            | Monument Signage Opportunities                           |                                                                                     |  |
|            | • Limited Inventory for Drive-Thru Sites in the East Bay |                                                                                     |  |
|            | <ul> <li>Less than a N<br/>Center</li> </ul>             | Less than a Mile Away from New Amazon Fulfillment<br>Center                         |  |
|            | 0 0                                                      | Tenants Include: Starbucks, McDonald's,<br>Carl's Jr, AM PM, Shell and Best Western |  |
|            | *7                                                       |                                                                                     |  |

\* Floor Plan Source: Milestone Associates 12/14/21

\*Traffic Counts Source: CoStar & USA REGIS Online 1/25/24

Neroly Rd. - 3,181 VPD