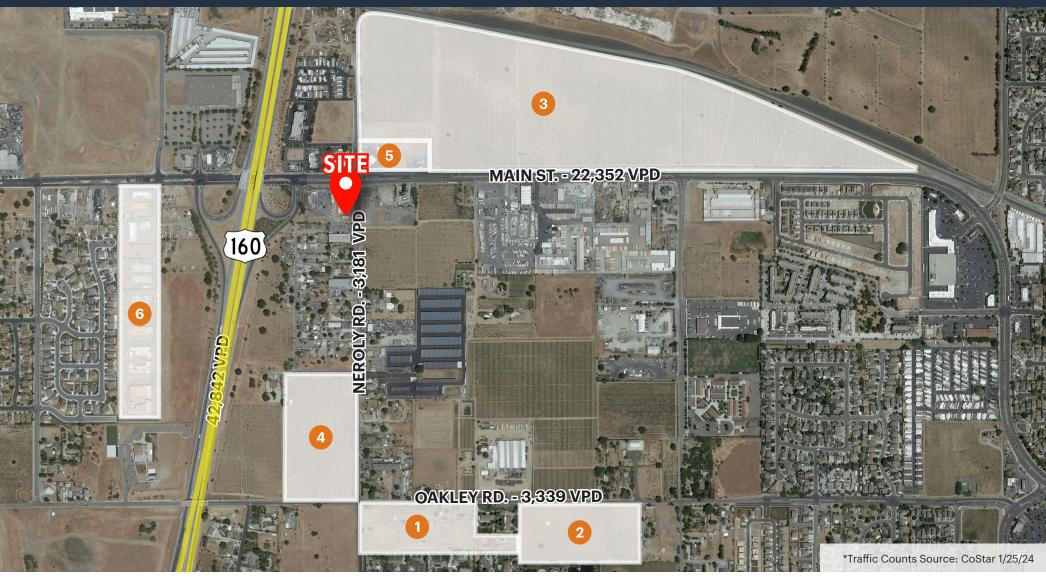

## **NEW DEVELOPMENT**

1 2

5

8 |

|   | NEW DEVELOPMENT                      | STATUS             | DESCRIPTION                                                                                                                                                                                       |
|---|--------------------------------------|--------------------|---------------------------------------------------------------------------------------------------------------------------------------------------------------------------------------------------|
| l | The Ranchettes at Neroly             | Approved           | Single-family residential units                                                                                                                                                                   |
| 2 | The Estates at Vineyards Acres       | Approved           | Single-family residential units                                                                                                                                                                   |
| 3 | River Oaks                           | Approved           | 71 AC, 690,000 SF commercial development                                                                                                                                                          |
| 1 | IBN Sina Community Center            | Pending            | Mixed-use public assembly and residential project: 100,000 SF senior housing; 20,000 SF PK-12 school with gym; 10,000 SF mosque with event hall. If approved, project will be developed in phases |
| 5 | Wendy's Drive-Thru                   | Approved           | Brand-new 2,331 SF restaurant with drive-thru lanes                                                                                                                                               |
| 6 | Antioch Family and Senior Apartments | Under Construction | Project includes eleven 3-story buildings on 14.85 AC, 394 units                                                                                                                                  |