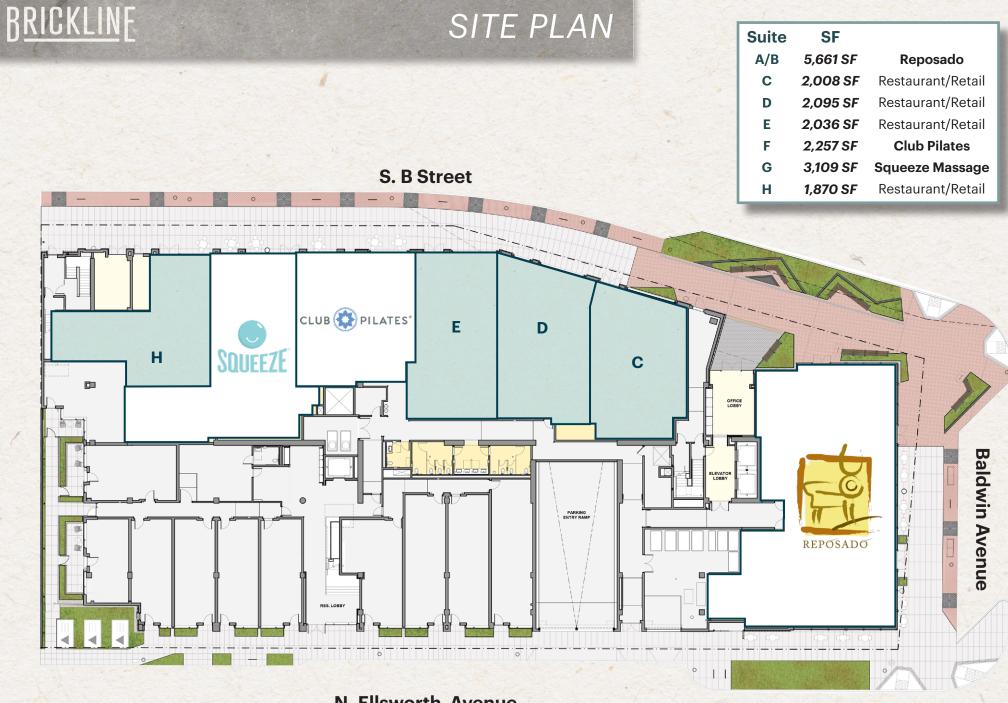

19,000 SF **Retail Space** 

P

60,000 SF

64 Class A Office **Apartment Homes** 

301 Baldwin @ B Street Downtown San Mateo

\*All Renderings Provided by Prometheus

#### RENDERING

**6** 

**O** PROMETHEUS

LOCKEHOUSE

**N. Ellsworth Avenue** 