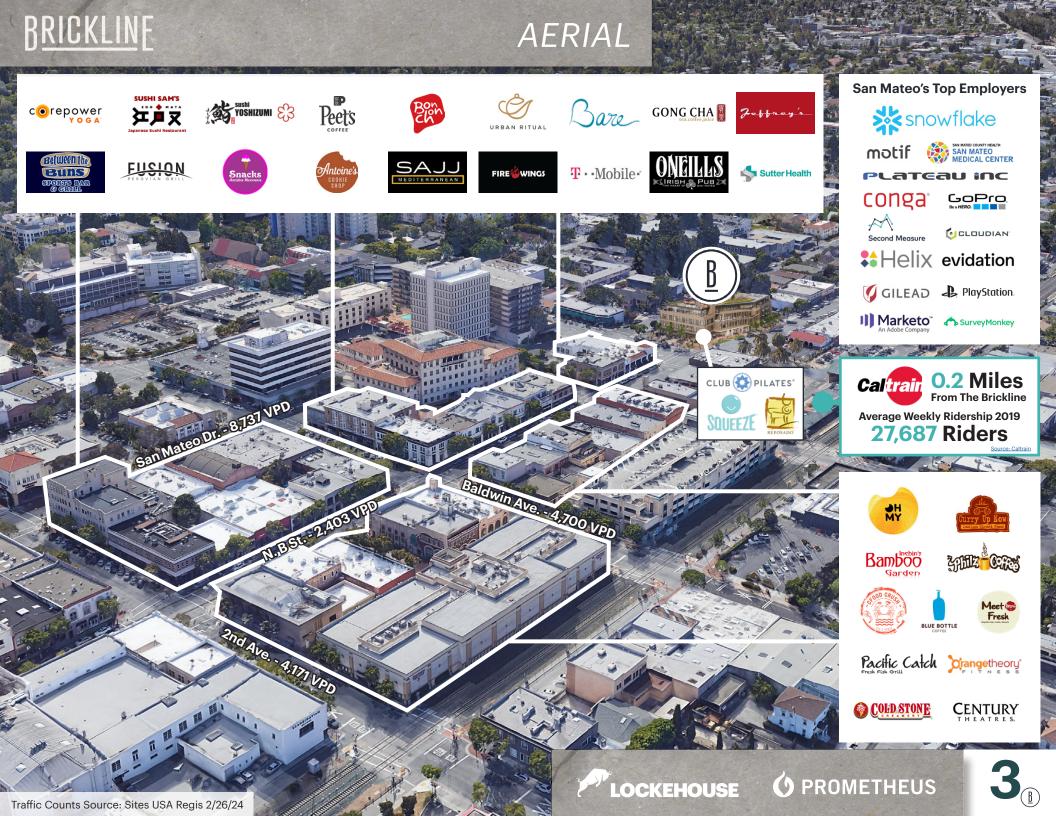

### DEMOGRAPHICS

| DEMOGRAPHICS (Drive Times)                         | 10 MINS   | 15 MINS   |
|----------------------------------------------------|-----------|-----------|
| Population                                         | 113,283   | 1.59 M    |
| Daytime Population                                 | 111,511   | 1.19 M    |
| Average Household Income                           | \$240,816 | \$226,318 |
| Household Income Distribution<br>\$200,000 or More | 19,098    | 224,164   |
| Median Home Value<br>\$1,000,000 or More           | 79.7%     | 66.5%     |
| College Degree<br>Bachelor Degree or Higher        | 60.9%     | 51.3%     |
| Total Retail Expenditures                          | \$2.85 B  | \$34.97 B |
| Source: Sites USA Regis 2/26/24                    |           |           |