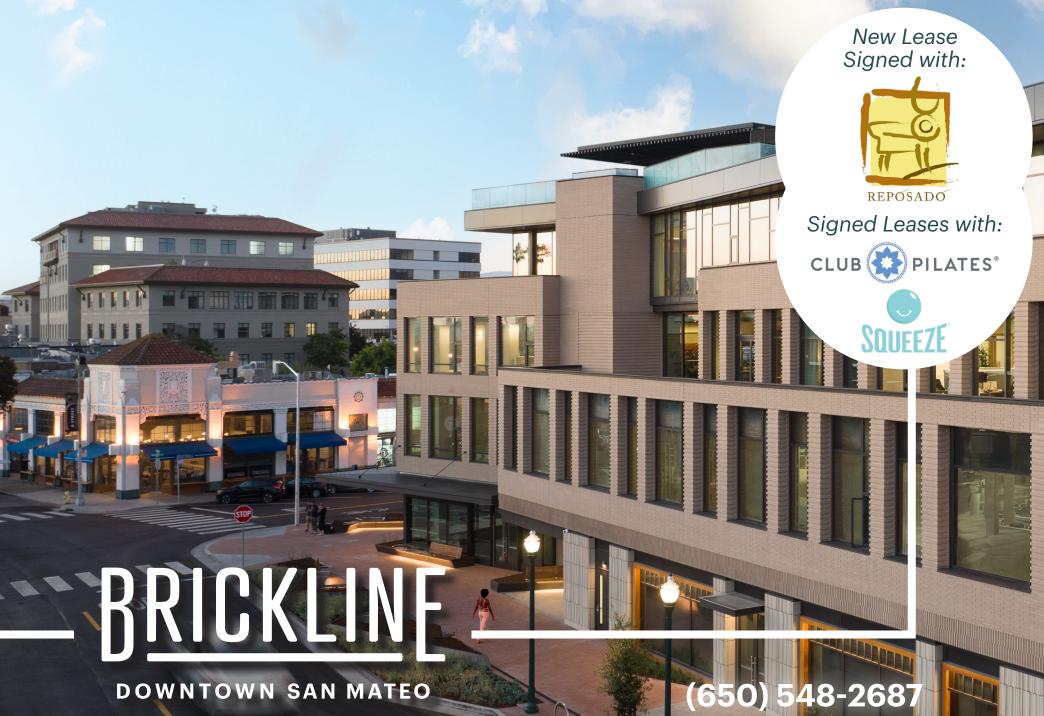

# **OUR STORY**

Brickline is a collection of curated retail, Class A Office and premier apartment homes just steps away from the San Mateo Caltrain station at the intersection of Baldwin Avenue and B Street.

Based on the goal of fostering communal gathering inspired by best in class restauranteurs and retail operators, locals, visitors and commuters will meet to establish a new heart of this thriving market.

Brickline's design is bold, contemporary and celebrates San Mateo's history, community, accessibility and diversity.

Retail and dining opportunities available. This will be the new destination for downtown San Mateo.

19,000 SF **Retail Space** 

P

60,000 SF

64 Class A Office **Apartment Homes** 

301 Baldwin @ B Street Downtown San Mateo

\*All Renderings Provided by Prometheus