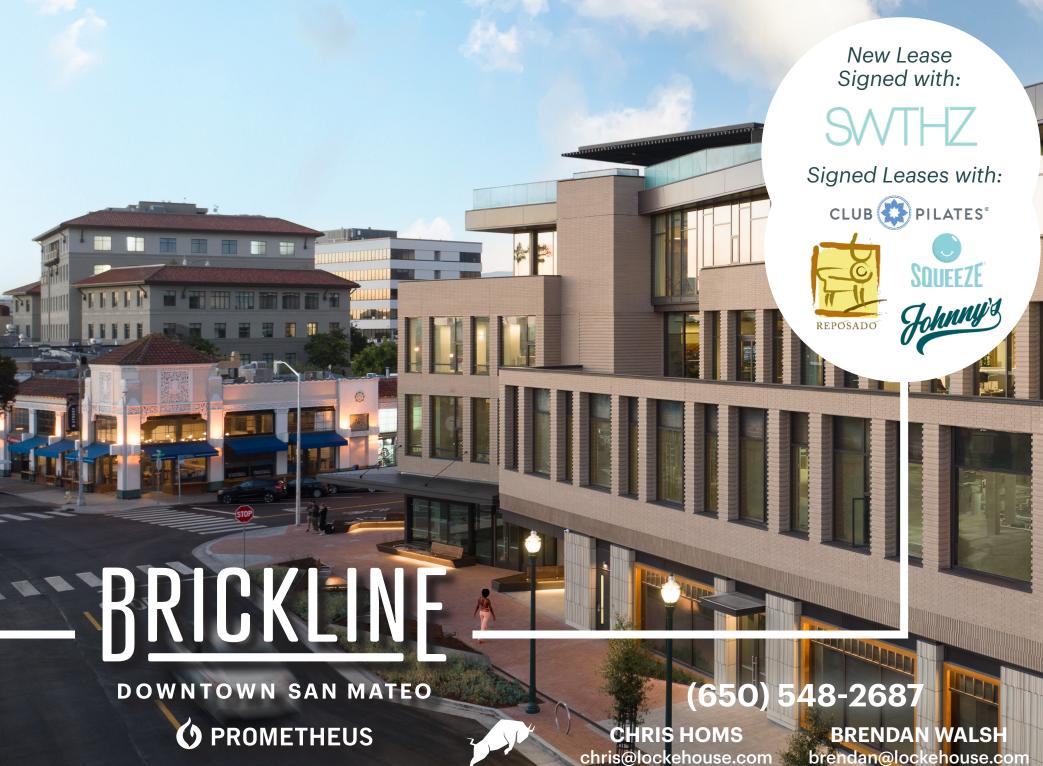

# **OUR STORY**

Brickline is a collection of curated retail, Class A Office and premier apartment homes just steps away from the San Mateo Caltrain station at the intersection of Baldwin Avenue and B Street.

Based on the goal of fostering communal gathering inspired by best in class restauranteurs and retail operators, locals, visitors and commuters will meet to establish a new heart of this thriving market.

Brickline's design is bold, contemporary and celebrates San Mateo's history, community, accessibility and diversity.

Retail and dining opportunities available. This will be the new destination for downtown San Mateo.

19,000 SF **Retail Space** 

P

60,000 SF

64 Class A Office **Apartment Homes** 

301 Baldwin @ B Street Downtown San Mateo

\*All Renderings Provided by Prometheus