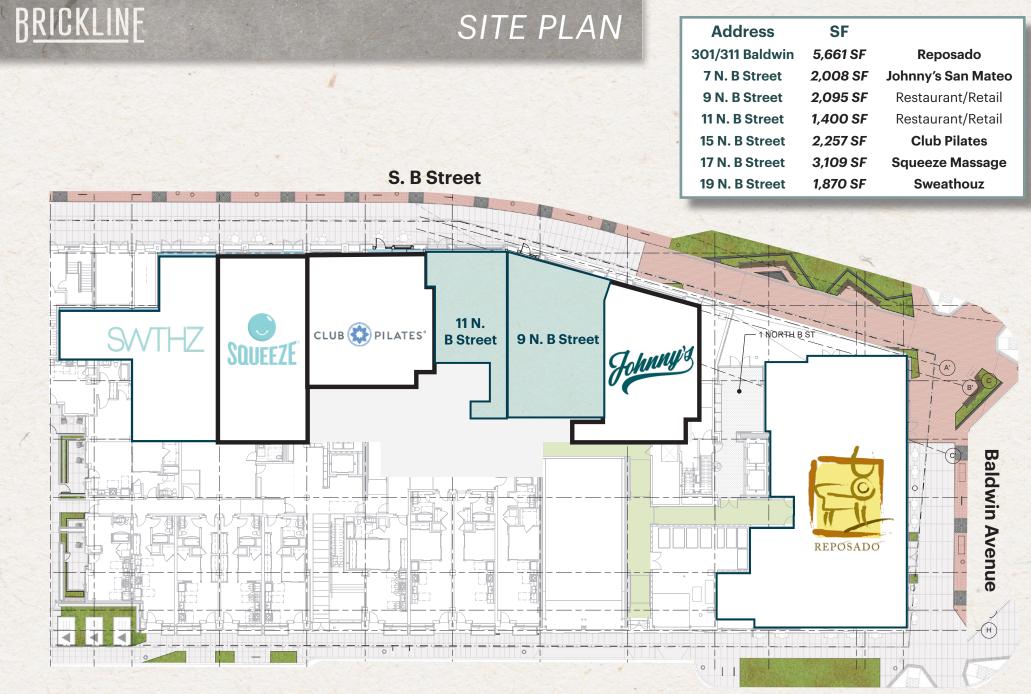

19,000 SF **Retail Space** 

P

60,000 SF

64 Class A Office **Apartment Homes** 

301 Baldwin @ B Street Downtown San Mateo

\*All Renderings Provided by Prometheus