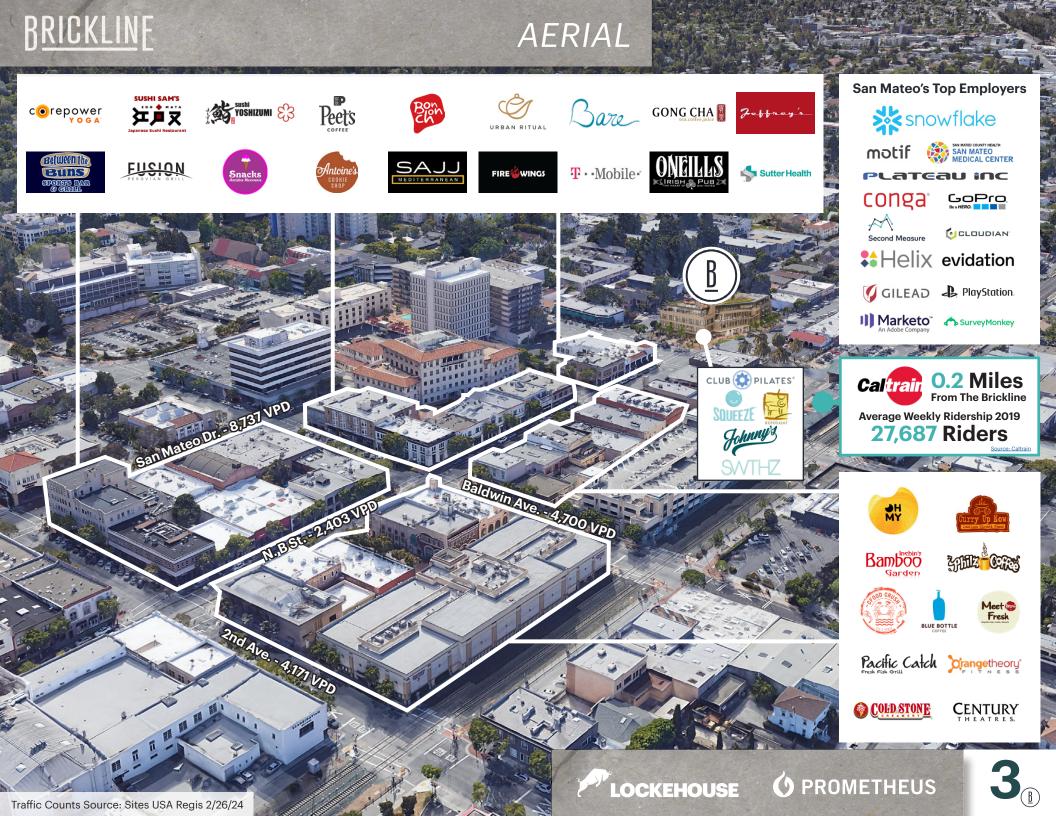

### DEMOGRAPHICS

| DEMOGRAPHICS (Drive Times)                         | 10 MINS   | 15 MINS   |
|----------------------------------------------------|-----------|-----------|
| Population                                         | 113,283   | 1.59 M    |
| Daytime Population                                 | 111,511   | 1.19 M    |
| Average Household Income                           | \$240,816 | \$226,318 |
| Household Income Distribution<br>\$200,000 or More | 19,098    | 224,164   |
| Median Home Value<br>\$1,000,000 or More           | 79.7%     | 66.5%     |
| College Degree<br>Bachelor Degree or Higher        | 60.9%     | 51.3%     |
| Total Retail Expenditures                          | \$2.85 B  | \$34.97 B |
| Source: Sites USA Regis 2/26/24                    |           |           |