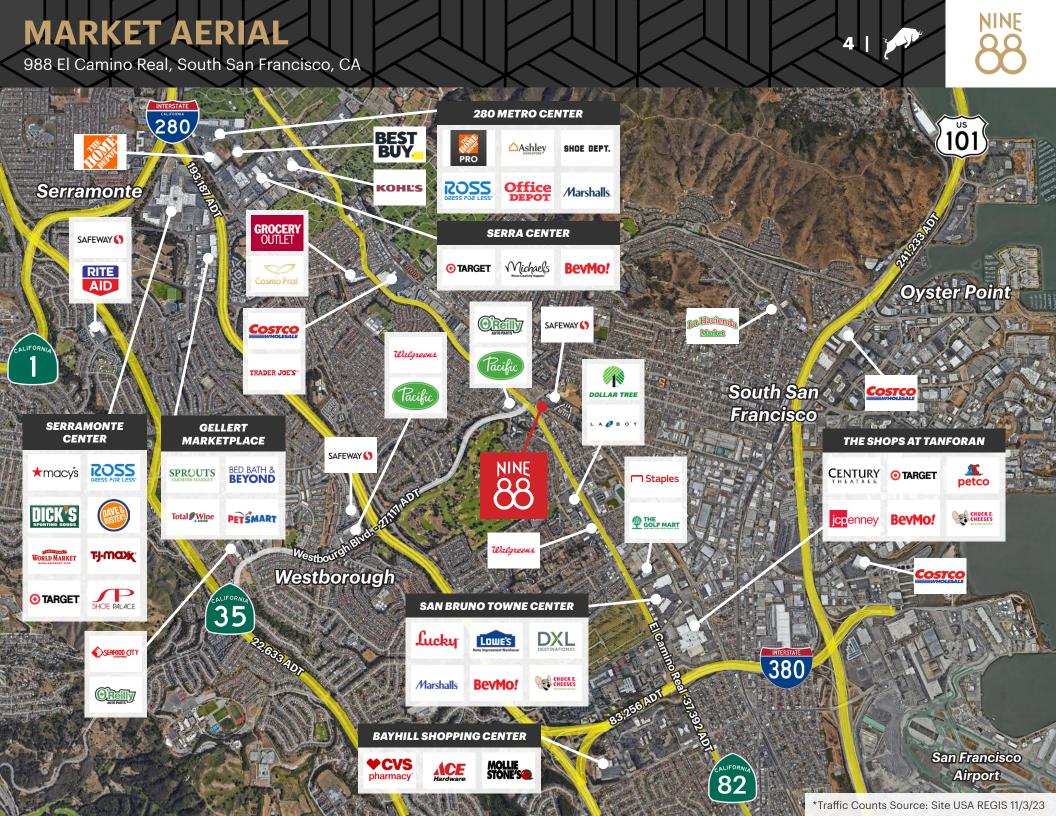

- 1,404 SF of Retail Available
- Approximately <u>+</u>39 at Grade Parking Stalls Available (<u>+</u>4/1,000)
- Surrounded by Dense Residential Near Office and Medical
- Located Directly off El Camino Real & HWY 280
- Under 1 Mile from South San Francisco
  BART Station
- 3M+ SF of Nearby Retail Within 3 Miles: Serramonte Center, Westlake Center, Gellert Marketplace, 280 Metro Center and Serra Center