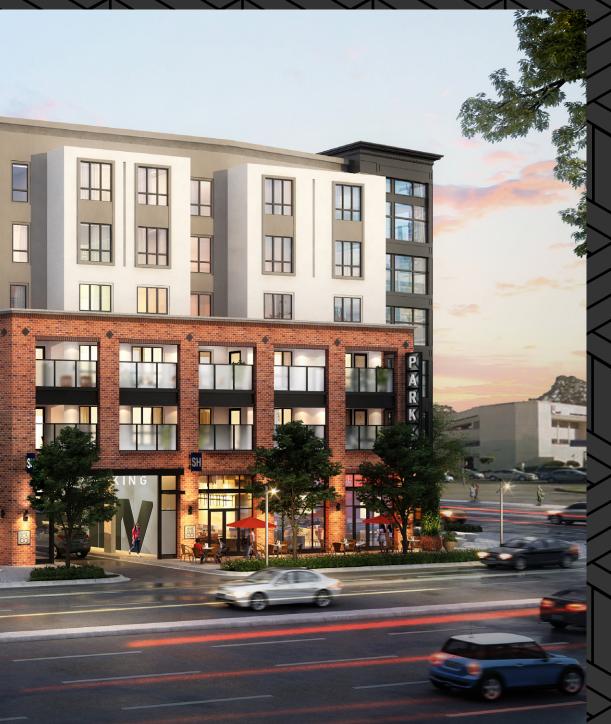

- 1,404 SF of Retail Available
- Approximately <u>+</u>39 at Grade Parking Stalls Available (<u>+</u>4/1,000)
- Surrounded by Dense Residential Near Office and Medical
- Located Directly off El Camino Real & HWY 280
- Under 1 Mile from South San Francisco
  BART Station
- 3M+ SF of Nearby Retail Within 3 Miles: Serramonte Center, Westlake Center, Gellert Marketplace, 280 Metro Center and Serra Center