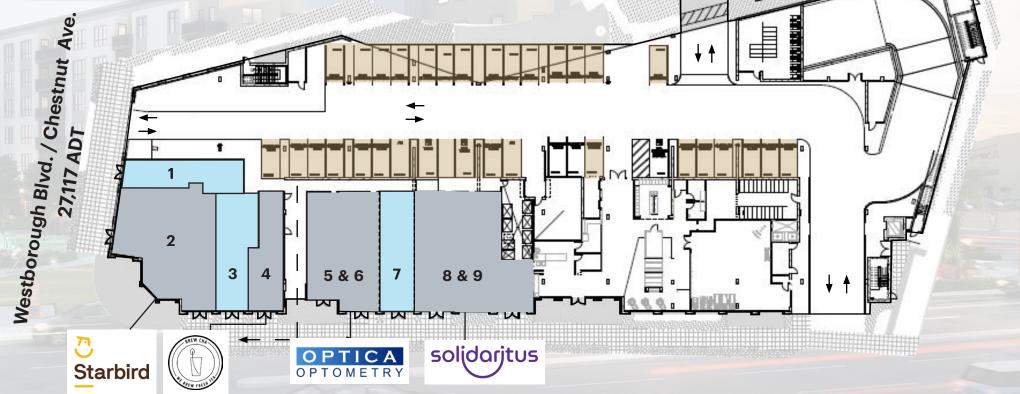

Suite 1: 610 SF Suite 2: Leased

**Suite 3:** 794 SF

Suite 4: Leased

Suite 5: Leased

Suite 6: Leased

**Suite 7:** 827 SF

Suite 8: Leased

Suite 9: Leased

**Retail Parking:** ±39 Stalls (±4/1,000)

**Available Retail Space** 

Leased

In Lease

Pedestrian Path to Parking

Vehicle Access to Parking