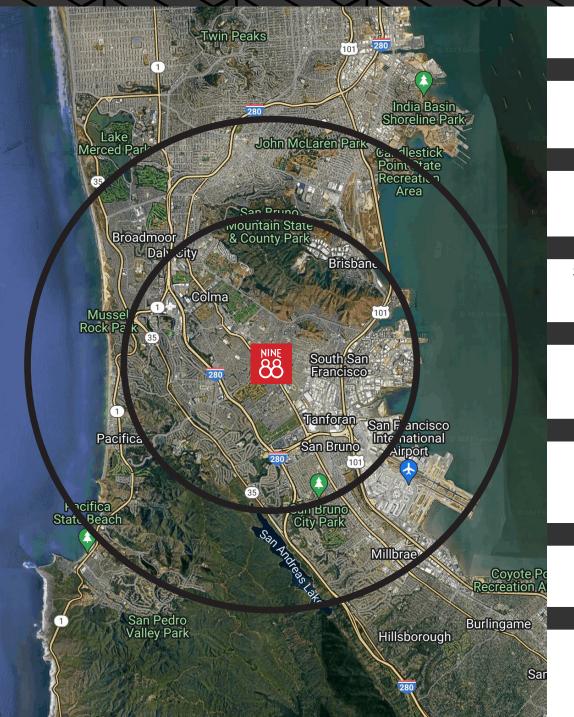

## DEMOGRAPHICS

988 El Camino Real, South San Francisco, CA

| N     |           |
|-------|-----------|
|       | 3 MILES   |
|       | 152,740   |
| ,     |           |
| 0.2   |           |
|       | 3 MILES   |
|       | 109,738   |
| lo at |           |
|       |           |
|       | 3 MILES   |
|       | \$182,718 |
|       |           |
|       | 0 MII 50  |
|       | 3 MILES   |
| h.    | 41.6%     |
|       |           |
| 14.   |           |
|       | 3 MILES   |
| Ä     | \$3.14 B  |
| ١,    |           |
| 023-0 |           |
|       | 3 MILES   |
|       | 27.8%     |
|       | Z1.U/0    |

| 3 MILES   | 5 MILES   |
|-----------|-----------|
| 152,740   | 363,629   |
| 3 MILES   | 5 MILES   |
| 109,738   | 207,431   |
| 3 MILES   | 5 MILES   |
| \$182,718 | \$186,778 |

| MILES |
|-------|
| 10.8% |
|       |

| 3 MILES  | 5 MILES   |
|----------|-----------|
| \$3.14 B | \$13.49 B |

| 3 MILES | 5 MILES |
|---------|---------|
| 27.8%   | 31.1%   |
|         |         |

| 3 MILES | 5 MILES |
|---------|---------|
| 62.8%   | 64.3%   |