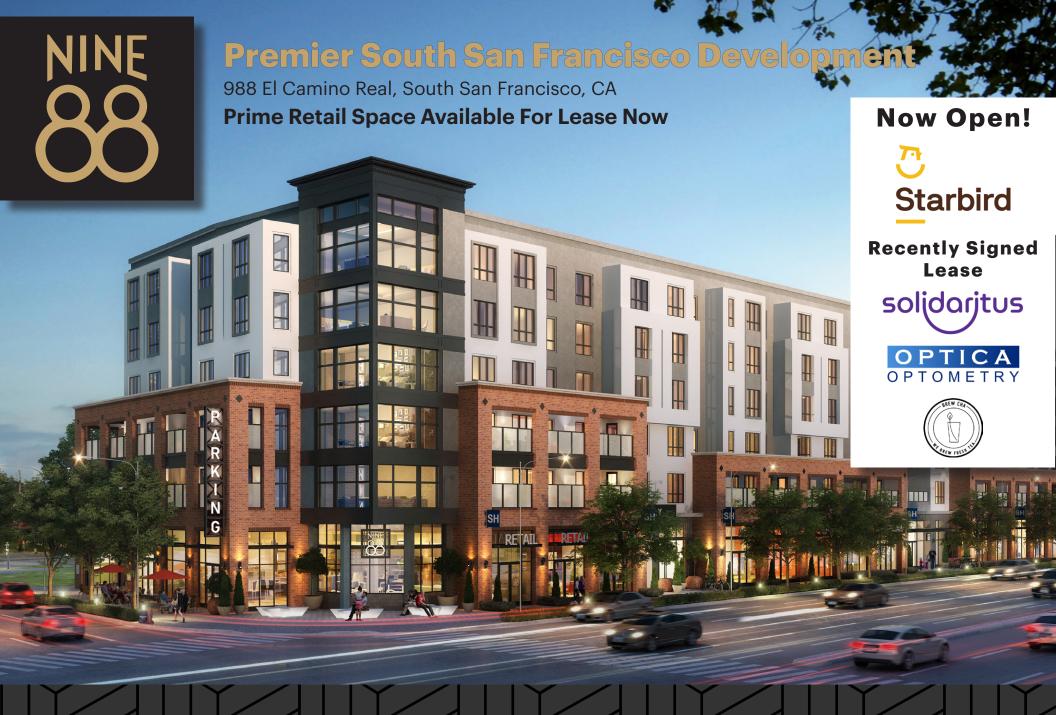

NINE NINE

- 2,231 SF of Retail Available
- Approximately <u>+</u>39 at Grade Parking Stalls Available (<u>+</u>4/1,000)
- Surrounded by Dense Residential Near Office and Medical
- Located Directly off El Camino Real & HWY 280
- Under 1 Mile from South San Francisco
  BART Station
- 3M+ SF of Nearby Retail Within 3 Miles: Serramonte Center, Westlake Center, Gellert Marketplace, 280 Metro Center and Serra Center