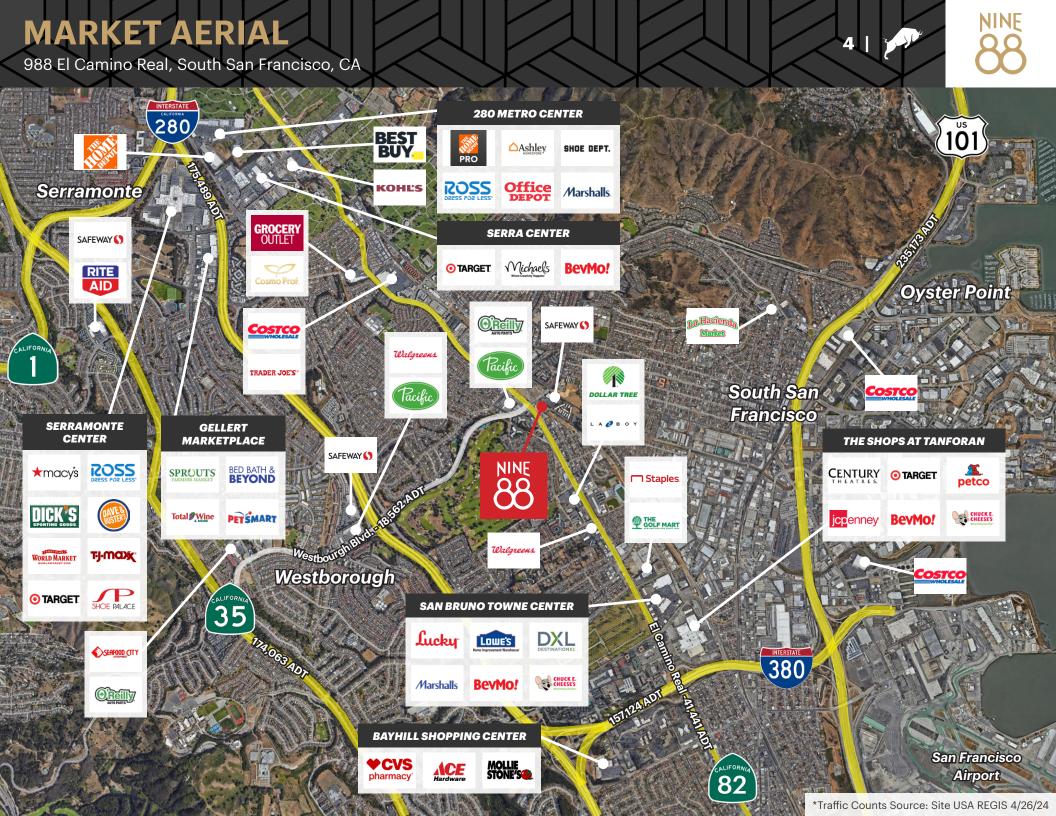

NINE NINE

- 2,231 SF of Retail Available
- Approximately <u>+</u>39 at Grade Parking Stalls Available (<u>+</u>4/1,000)
- Surrounded by Dense Residential Near Office and Medical
- Located Directly off El Camino Real & HWY 280
- Under 1 Mile from South San Francisco
  BART Station
- 3M+ SF of Nearby Retail Within 3 Miles: Serramonte Center, Westlake Center, Gellert Marketplace, 280 Metro Center and Serra Center