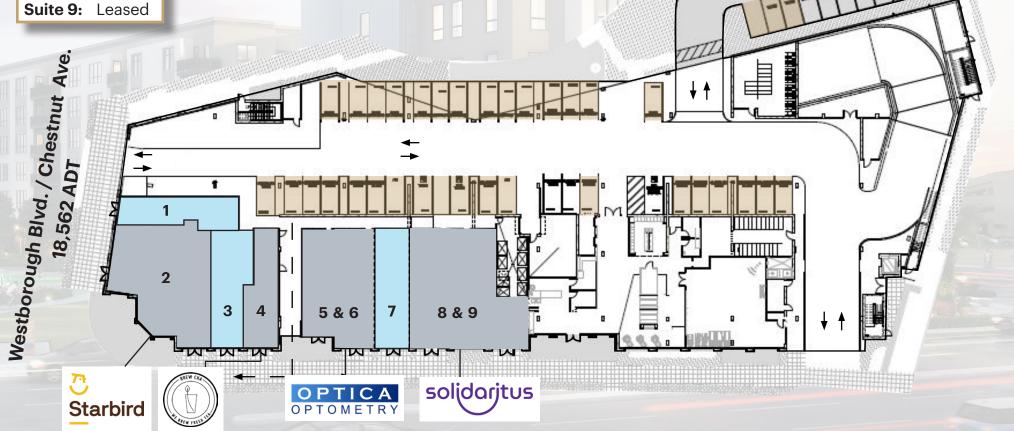

Suite 4: Leased Suite 5: Leased

Suite 6: Leased

**Suite 7:** 827 SF **Suite 8:** Leased

**Retail Parking:** ±39 Stalls (±4/1,000)

**Available Retail Space** 

Leased

In Lease

Pedestrian Path to Parking

Vehicle Access to Parking

El Camino Real - 41,441 ADT