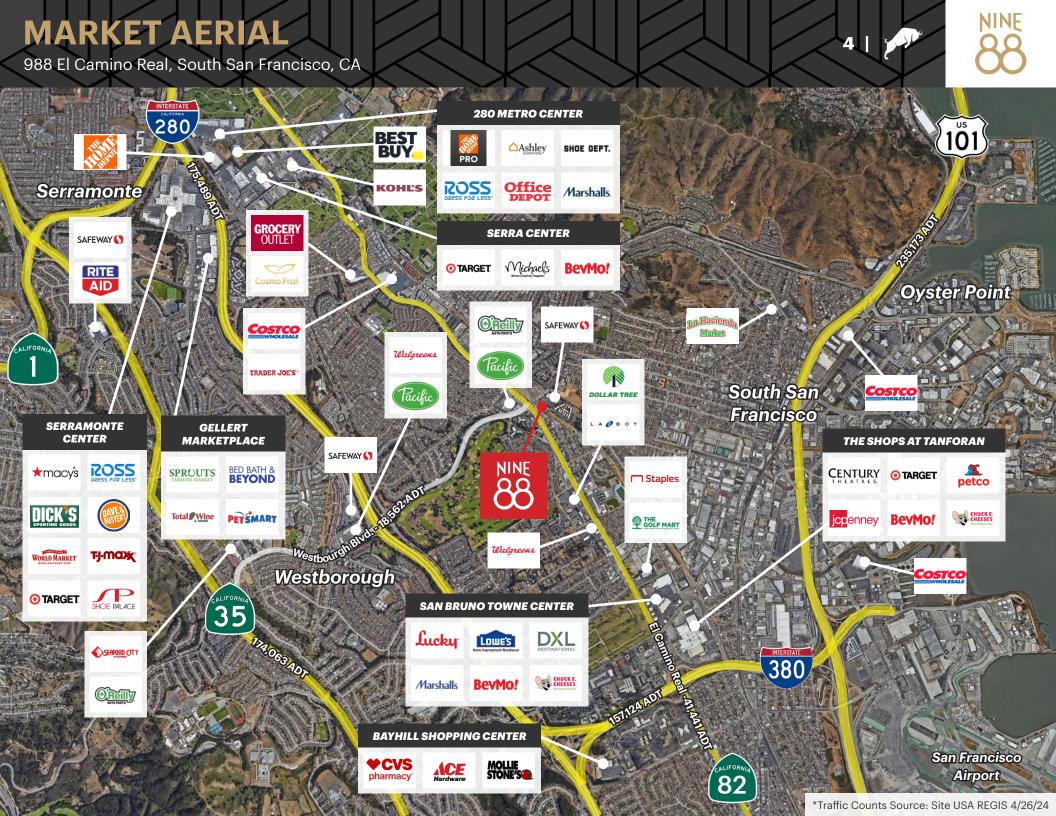

- 2,231 SF of Retail Available
- Approximately <u>+</u>39 at Grade Parking Stalls Available (<u>+</u>4/1,000)
- Surrounded by Dense Residential Near Office and Medical
- Located Directly off El Camino Real & HWY 280
- Under 1 Mile from South San Francisco
  BART Station
- 3M+ SF of Nearby Retail Within 3 Miles: Serramonte Center, Westlake Center, Gellert Marketplace, 280 Metro Center and Serra Center

988 El Camino Real, South San Francisco, CA