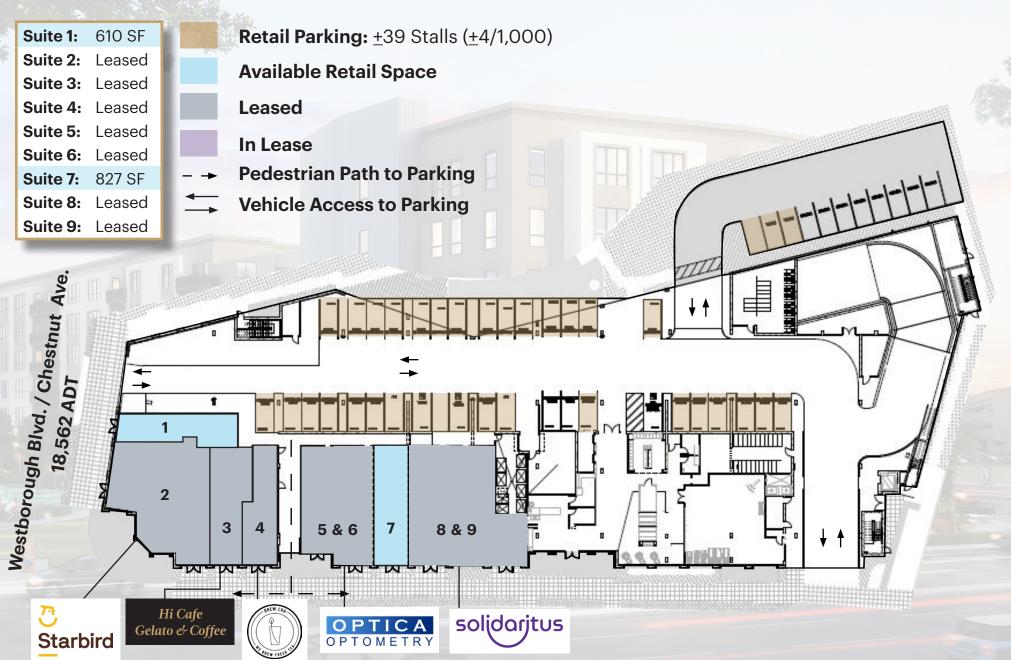

- 2,231 SF of Retail Available
- Approximately <u>+</u>39 at Grade Parking Stalls Available (<u>+</u>4/1,000)
- Surrounded by Dense Residential Near Office and Medical
- Located Directly off El Camino Real & HWY 280
- Under 1 Mile from South San Francisco
  BART Station
- 3M+ SF of Nearby Retail Within 3 Miles: Serramonte Center, Westlake Center, Gellert Marketplace, 280 Metro Center and Serra Center

988 El Camino Real, South San Francisco, CA