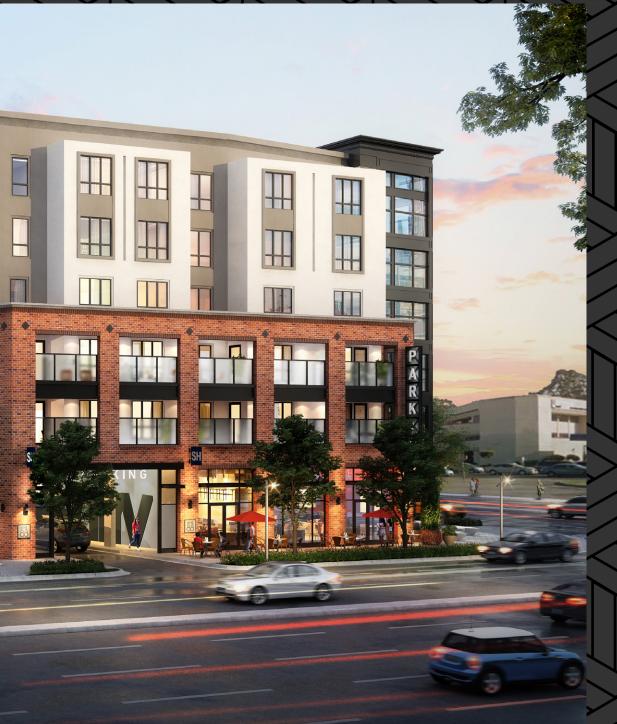

- 2,231 SF of Retail Available
- Approximately <u>+</u>39 at Grade Parking Stalls Available (<u>+</u>4/1,000)
- Surrounded by Dense Residential Near Office and Medical
- Located Directly off El Camino Real & HWY 280
- Under 1 Mile from South San Francisco
  BART Station
- 3M+ SF of Nearby Retail Within 3 Miles: Serramonte Center, Westlake Center, Gellert Marketplace, 280 Metro Center and Serra Center

988 El Camino Real, South San Francisco, CA