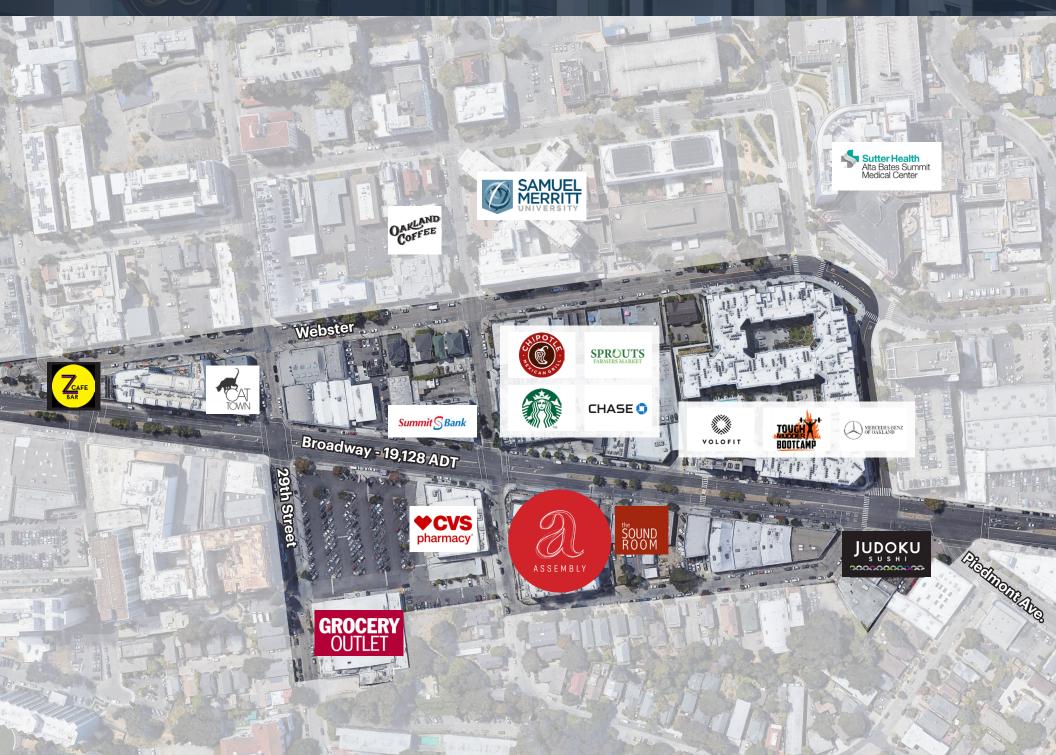

### **HIGHLIGHTS**

- Located below Stabilized 127 Unit Multi-family Property
- Adjacent to Sprouts Farmers Market, Chipotle, Chase Bank, and CVS Pharmacy
- Walking distance to popular restaurants and retail such as Limon, alaMar Kitchen & Bar, Split, Calavera, Mua Oakland, Kissel Hotel (Hyatt), and Lululemon
- Stunning historic facade
- Restaurant ready corner location with Type 1 shaft and grease interceptor in place

# MARKET AERIAL