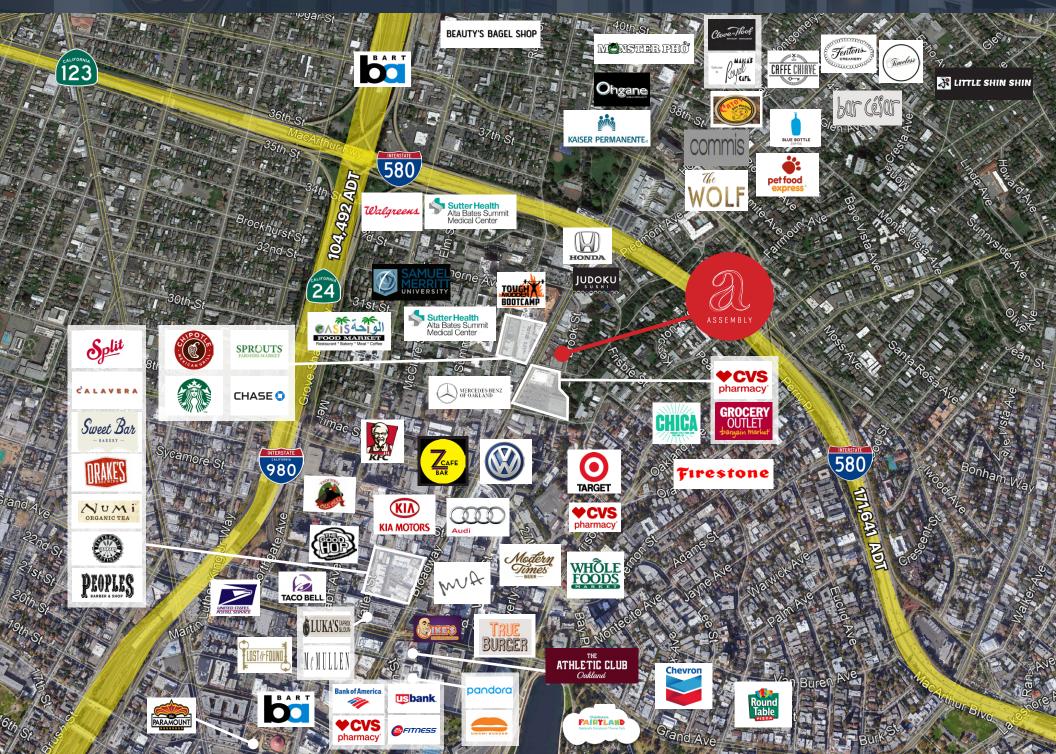

### **HIGHLIGHTS**

- Located below Stabilized 127 Unit Multi-family Property
- Adjacent to Sprouts Farmers Market, Chipotle, Chase Bank, and CVS Pharmacy
- Walking distance to popular restaurants and retail such as Limon, alaMar Kitchen & Bar, Split, Calavera, Mua Oakland, Kissel Hotel (Hyatt), and Lululemon
- Stunning historic facade
- Restaurant ready corner location with Type 1 shaft and grease interceptor in place

### **PROJECT DESCRIPTION**

Address 3002-3010 Broadway, Oakland, CA

Total GLA 8,062 SF

**Traffic Counts** Broadway - 19,128 ADT

I-580 - 171,641 ADT

# CLOSE UP AERIAL