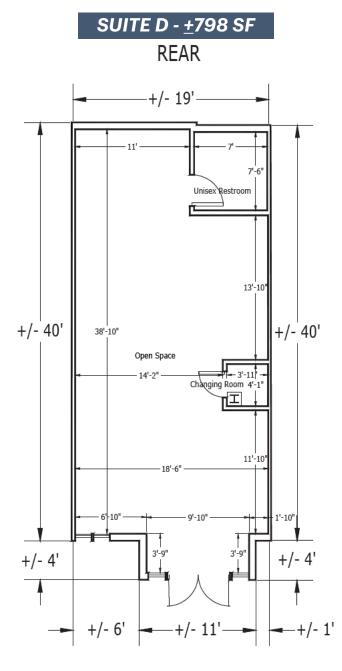

### **PROPERTY PROFILE**

Address670-690 River Oaks Pkwy, San Jose, CA 95134Available SpaceSuite D: +798 SF

| DEMOGRAPHICS              | 1 Mile    | 3 Miles   | 5 Miles   |
|---------------------------|-----------|-----------|-----------|
|                           |           |           |           |
| Population                | 16,396    | 135,168   | 422,581   |
| МННІ                      | \$206,272 | \$167,808 | \$161,328 |
| <b>Daytime Population</b> | 46,595    | 278,772   | 565,843   |

#### **<u>+</u>798 SF - AVAILABLE** D

- Tortilla House E/F
- Starbucks G
- н