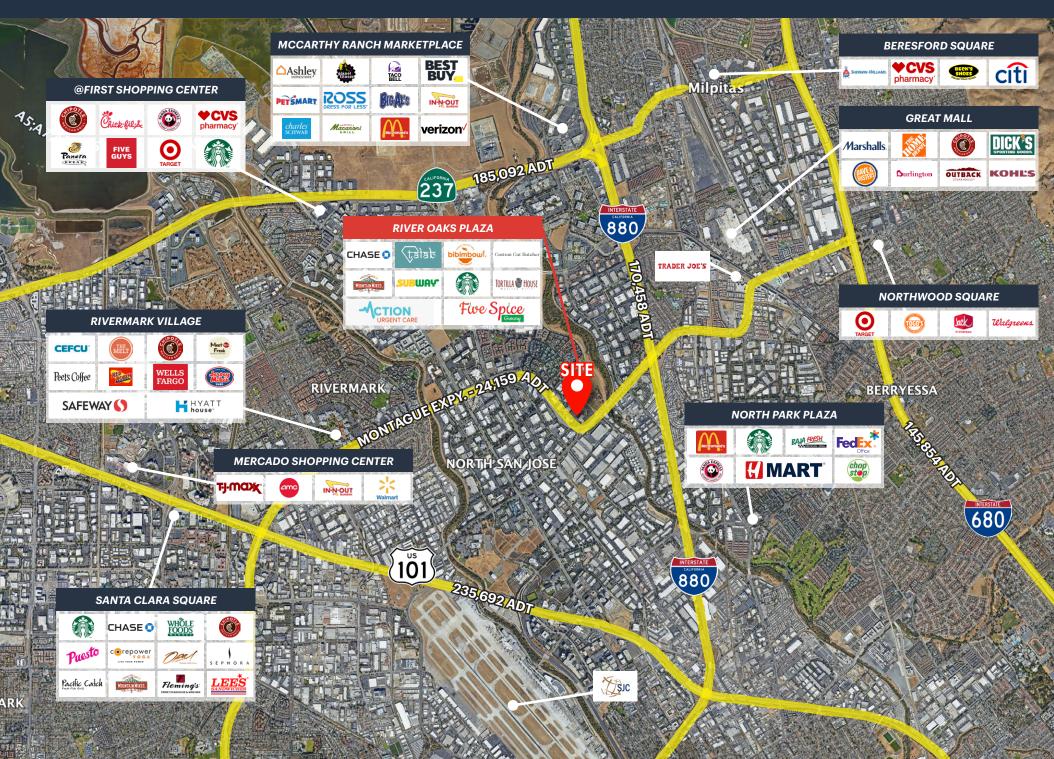

# MARKET AERIAL

# RIVER OAKS PLAZA

GREAT SMALL SPACE OPPORTUNITIES NEW COMMON AREA UPGRADES San Jose is the heart of Silicon Valley and the cultural and technological epicenter of Northern California. San Jose is a gateway to the greater Bay Area and an accessible hub for exploration and travel. San Jose is also the largest city in Northern California by both population and area.

### HIGHLIGHTS

- ±24,000 SF mixed-use center adjacent to 941 luxury apartments.
- Located in the heart of the "Golden Triangle" with strong demographics.
- Easily accessible from the Montague Expressway (24,159 ADT) and River Oaks Parkway (3,569 ADT).
- Ample surface and covered parking (170 spaces) with newly refurbished seating areas.
- Great small space opportunity.