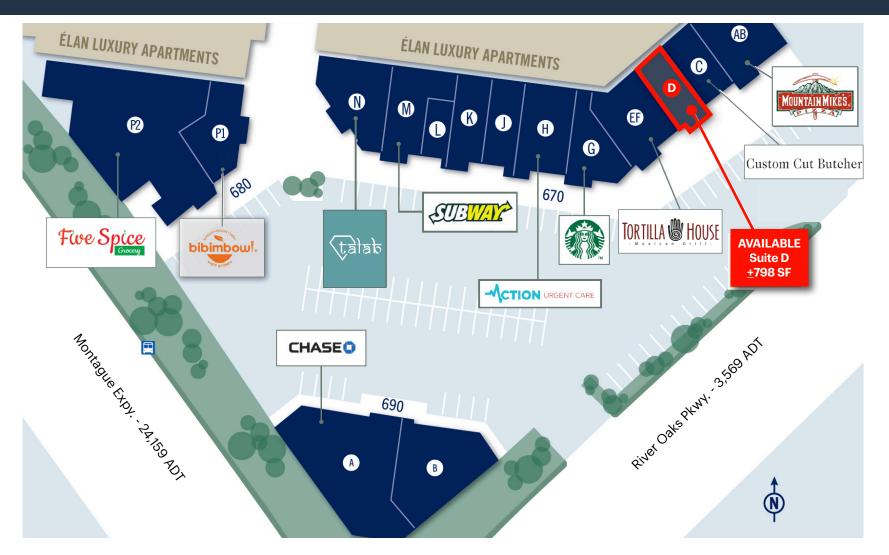

### **BUILDING 670**

- Mountain Mike's Pizza A/B
- С Custom Cut Butcher

#### **<u>+</u>798 SF - AVAILABLE** D

- Tortilla House E/F
- Starbucks G
- н

#### **River Oaks Dental** J

- **River Oaks Chiropractic** Κ Diamond Nail Bar L
- (Coming Soon)
- Subway Μ
- Talab Indian Cuisine Ν

### **BUILDING 680**

- Bibimbowl **P1**
- **Five Spice Grocery P2**

### **BUILDING 690**

- Α Chase Bank
- **River Oaks Family Optometry** В

Action Urgent Care

**AVAILABLE** 

FRONT