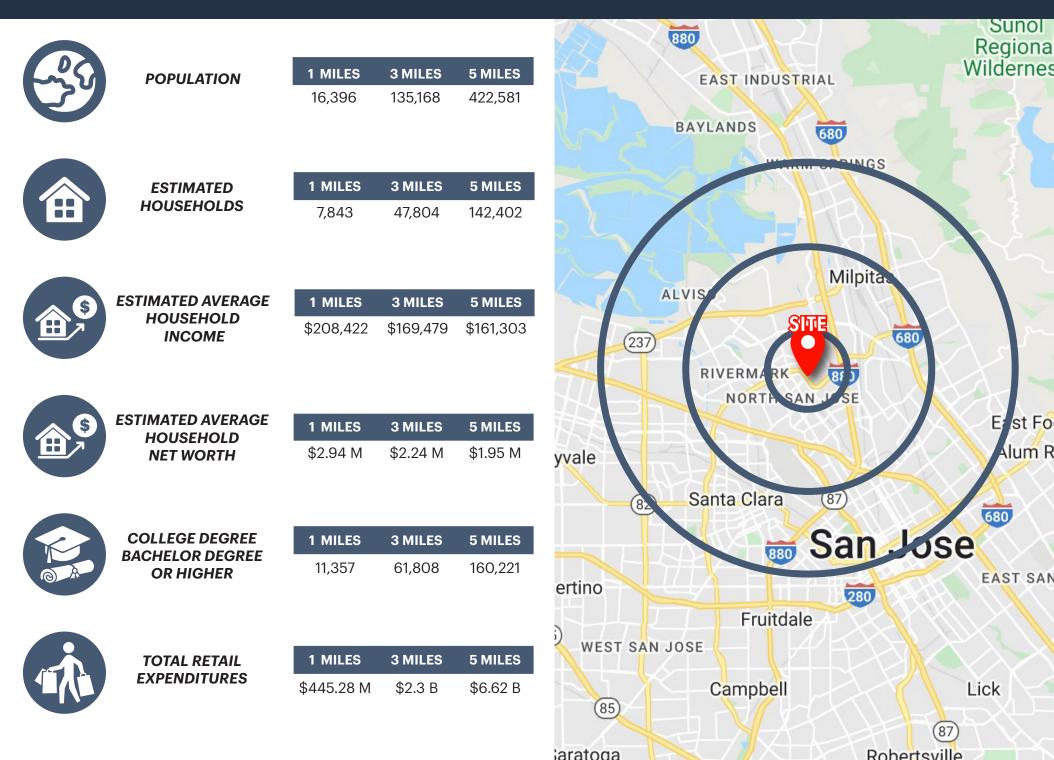

## **DEMOGRAPHICS**

### **PROPERTY PROFILE**

Address670-690 River Oaks Pkwy, San Jose, CA 95134Available SpaceSuite D: +798 SF

| DEMOGRAPHICS              | 1 Mile    | 3 Miles   | 5 Miles   |
|---------------------------|-----------|-----------|-----------|
|                           |           |           |           |
| Population                | 16,396    | 135,168   | 422,581   |
| МННІ                      | \$206,272 | \$167,808 | \$161,328 |
| <b>Daytime Population</b> | 46,595    | 278,772   | 565,843   |