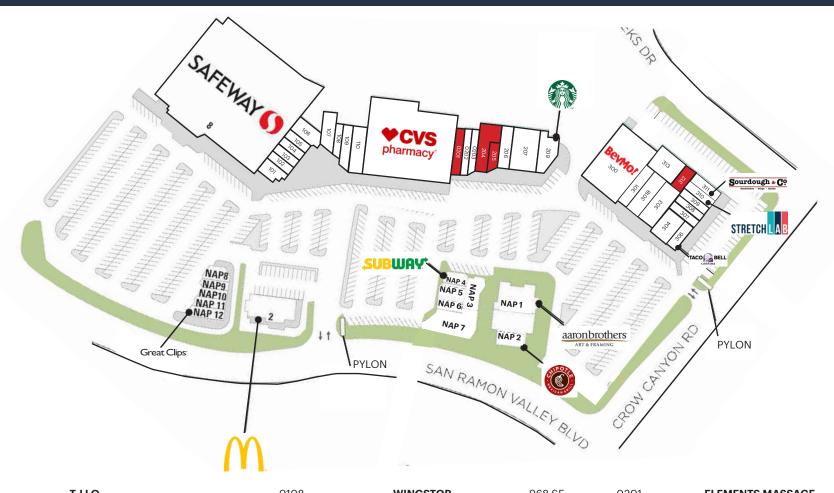

#### **PROPERTY PROFILE**

|                                                                                                                                                                                                                                                                                                                                                                                                                                                                                                                                                                                                                                                                                                                                                                                                                                                                                                                                                                                                                                                                                                                                                                                                                                                                                                                                                                                                                                                                                                                                                                                                                                                                                                                                                                                                                                                                                                                                                                                                                                                                                                                                | AVAILABLE SPACE        | Unit #312<br>Unit #201<br>Unit #204                                                              | ±1,046 SF<br>±2,044 SF<br>±2,780 SF |
|--------------------------------------------------------------------------------------------------------------------------------------------------------------------------------------------------------------------------------------------------------------------------------------------------------------------------------------------------------------------------------------------------------------------------------------------------------------------------------------------------------------------------------------------------------------------------------------------------------------------------------------------------------------------------------------------------------------------------------------------------------------------------------------------------------------------------------------------------------------------------------------------------------------------------------------------------------------------------------------------------------------------------------------------------------------------------------------------------------------------------------------------------------------------------------------------------------------------------------------------------------------------------------------------------------------------------------------------------------------------------------------------------------------------------------------------------------------------------------------------------------------------------------------------------------------------------------------------------------------------------------------------------------------------------------------------------------------------------------------------------------------------------------------------------------------------------------------------------------------------------------------------------------------------------------------------------------------------------------------------------------------------------------------------------------------------------------------------------------------------------------|------------------------|--------------------------------------------------------------------------------------------------|-------------------------------------|
|                                                                                                                                                                                                                                                                                                                                                                                                                                                                                                                                                                                                                                                                                                                                                                                                                                                                                                                                                                                                                                                                                                                                                                                                                                                                                                                                                                                                                                                                                                                                                                                                                                                                                                                                                                                                                                                                                                                                                                                                                                                                                                                                |                        | Unit #205 *Units 204 & 205 can be co                                                             | ±850 SF<br>mbined: ±3,630 SF        |
| Dhaimacy 24                                                                                                                                                                                                                                                                                                                                                                                                                                                                                                                                                                                                                                                                                                                                                                                                                                                                                                                                                                                                                                                                                                                                                                                                                                                                                                                                                                                                                                                                                                                                                                                                                                                                                                                                                                                                                                                                                                                                                                                                                                                                                                                    | TRAFFIC COUNT          | Crow Canyon Rd.                                                                                  | 41,740 ADT                          |
| The second secon |                        | San Ramon Valley Blvd.                                                                           | 19,794 ADT                          |
|                                                                                                                                                                                                                                                                                                                                                                                                                                                                                                                                                                                                                                                                                                                                                                                                                                                                                                                                                                                                                                                                                                                                                                                                                                                                                                                                                                                                                                                                                                                                                                                                                                                                                                                                                                                                                                                                                                                                                                                                                                                                                                                                |                        | Twin Creeks Dr.                                                                                  | 6,273 ADT                           |
|                                                                                                                                                                                                                                                                                                                                                                                                                                                                                                                                                                                                                                                                                                                                                                                                                                                                                                                                                                                                                                                                                                                                                                                                                                                                                                                                                                                                                                                                                                                                                                                                                                                                                                                                                                                                                                                                                                                                                                                                                                                                                                                                | PROPERTY<br>HIGHLIGHTS | <ul> <li>Located in the affluent southern Contra Costa</li> <li>Near Bishop Ranch but</li> </ul> | a County.                           |
|                                                                                                                                                                                                                                                                                                                                                                                                                                                                                                                                                                                                                                                                                                                                                                                                                                                                                                                                                                                                                                                                                                                                                                                                                                                                                                                                                                                                                                                                                                                                                                                                                                                                                                                                                                                                                                                                                                                                                                                                                                                                                                                                |                        | <ul> <li>Anchored by Safeway,</li> <li>Great accessibility to</li> </ul>                         | BevMo, and CVS                      |

| 0001  | T.J LO               |          | 0108 | WINGSTOP                    | 968 SF    | 0301  | ELEMENTS MASSAGE        | 2,638 SF |
|-------|----------------------|----------|------|-----------------------------|-----------|-------|-------------------------|----------|
| 0002  | MCDONALDS            |          | 0109 | THE GURKHA KITCHEN          | 1,680 SF  | 0301B | XFINITY/COMCAST         | 2,342 SF |
| 0004  | <b>BOSTON MARKET</b> |          | 0110 | THE GREAT GREEK (NOW OPEN!) | 2,250 SF  | 0303  | ORANGETHEORY FITNESS    | 3,144 SF |
| 0006B | CVS                  |          | 0201 | AVAILABLE                   | 2,044 SF  | 0304  | THE UPS STORE           | 1,189 SF |
| 8000  | SAFEWAY              |          | 0202 | H&R BLOCK                   | 1,138 SF  | 0306  | TACO BELL CANTINA       | 2,793 SF |
| 0101  | VERIZON WIRELESS     | 1,086 SF | 0203 | KIKI BROWS                  | 990 SF    | 0307  | CODE NINJAS             | 984 SF   |
| 0102  | THE JEWEL SMITHS     | 750 SF   | 0204 | COMING AVAILABLE            | 2,780 SF  | 0308  | DAINTY DONUTS           | 975 SF   |
| 0103  | UME TEA              | 750 SF   | 0205 | COMING AVAILABLE            | 850 SF    | 0309  | GLOBAL ART              | 980 SF   |
| 0104  | ORIENT EXPRESS       | 750 SF   | 0206 | RADIANT WAXING              | 1,700 SF  | 0310  | STRETCH LAB             | 1,300 SF |
| 0105  | EGG HEAD             | 808 SF   | 0207 | AAA                         | 4,560 SF  | 0311  | SOURDOUGH & CO          | 1,498 SF |
| 0106  | PRINCESS NAILS       | 2,100 SF | 0209 | STARBUCKS                   | 1,985 SF  | 0312  | AVAILABLE               | 1,046 SF |
| 0107  | SENRO SUSHI          | 2,050 SF | 0300 | BEVMO!                      | 12,015 SF | 0313  | PAIRFIELD PIZZA & PINTS | 3,127 SF |