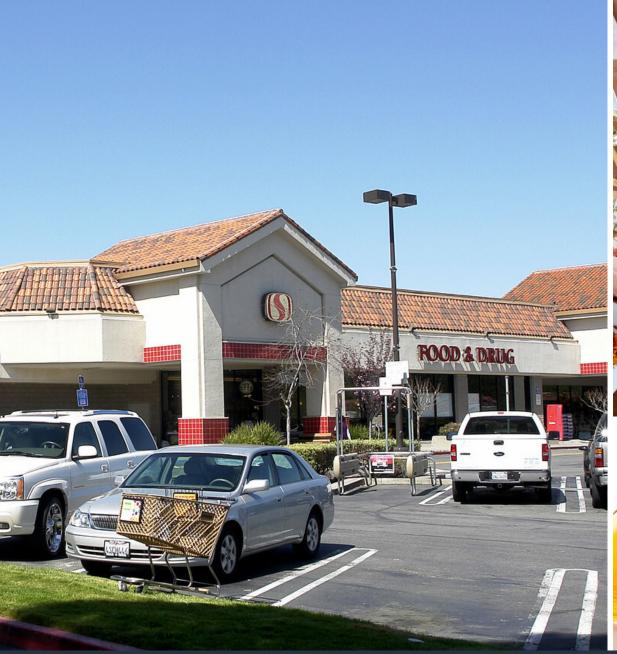

### LOCATION DESCRIPTION

Diablo Plaza (±120,000 SF) is located in affluent and expanding southern Contra Costa County. Anchored by Safeway, CVS and BevMo!, this shopping center drives daily needs traffic and constant visits from the nearby 10M square foot Bishop Ranch office complex. In addition to strong national anchors, Diablo Plaza boasts a strong mix of national, regional, and local tenants (Verizon Wireless, Starbucks, UPS Store, Orange Theory, Taco Bell Cantina, AAA, Instant Urgent Care, H&R Block, Wingstop, Elements Therapeutic Massage, and more).