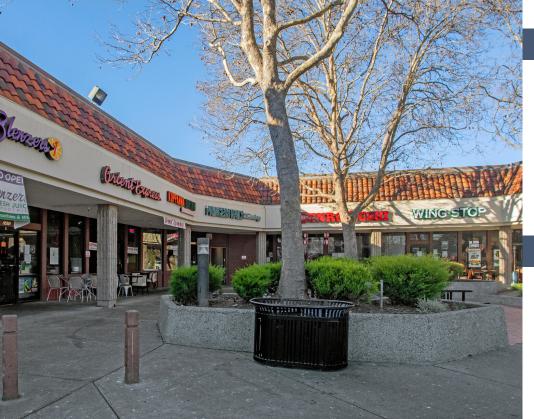

### LOCATION DESCRIPTION

Diablo Plaza (±120,000 SF) is located in affluent and expanding southern Contra Costa County. Anchored by Safeway, CVS and BevMo!, this shopping center drives daily needs traffic and constant visits from the nearby 10M square foot Bishop Ranch office complex. In addition to strong national anchors, Diablo Plaza boasts a strong mix of national, regional, and local tenants (Verizon Wireless, Starbucks, UPS Store, Orange Theory, Taco Bell Cantina, AAA, Instant Urgent Care, H&R Block, Wingstop, Elements Therapeutic Massage, and more).