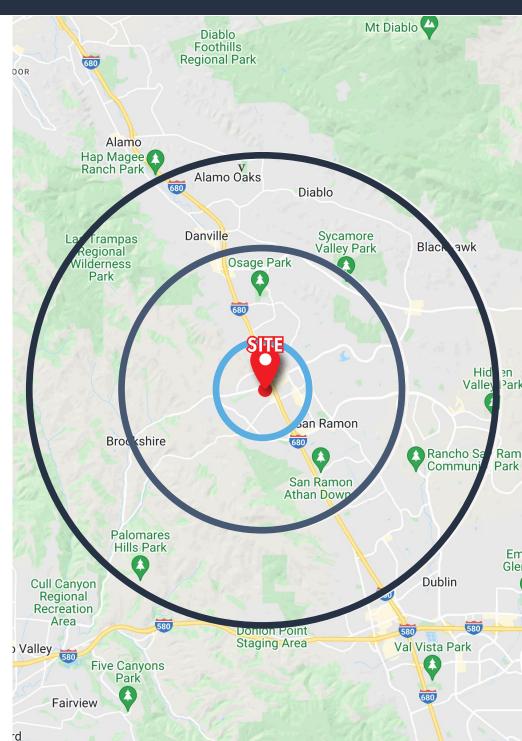

# **DEMOGRAPHICS**

**POPULATION** 

| 1 MILE | 3 MILES | 5 MILES |
|--------|---------|---------|
| 12,492 | 60,760  | 153,310 |

ESTIMATED AVERAGE HOUSEHOLD INCOME

| 1 MILE    | 3 MILES   | 5 MILES   |
|-----------|-----------|-----------|
| \$217,126 | \$246,503 | \$269,370 |