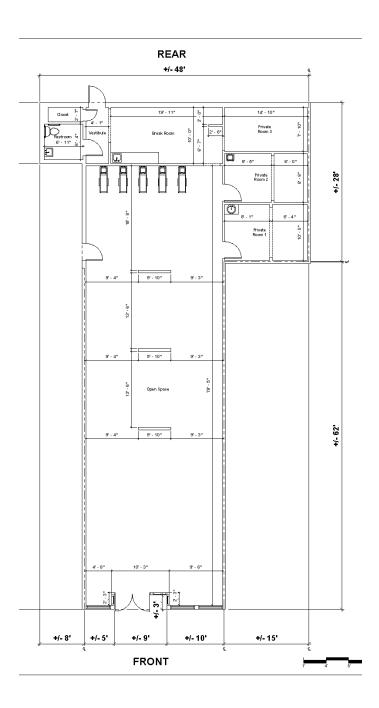

### **UNIT #201**

FORMER Urgent Care

**SQUARE FEET** ± 2,044 SF

**WIDTH** 20'

**DEPTH** 90'

**AVAILABILITY** AVAILABLE NOW