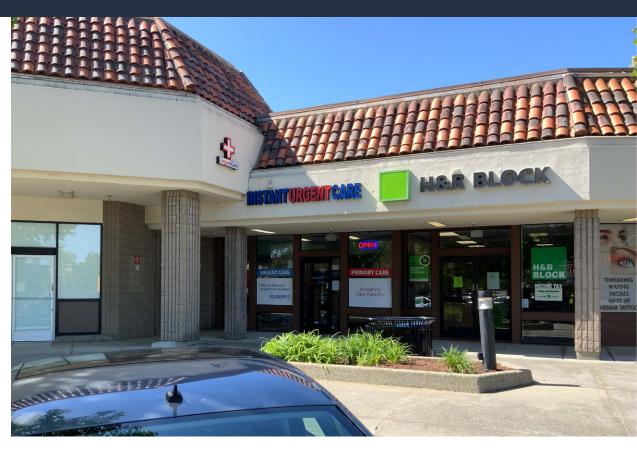

### LOCATION DESCRIPTION

Diablo Plaza (±120,000 SF) is located in affluent and expanding southern Contra Costa County. Anchored by Safeway, CVS and BevMo!, this shopping center drives daily needs traffic and constant visits from the nearby 10M square foot Bishop Ranch office complex. In addition to strong national anchors, Diablo Plaza boasts a strong mix of national, regional, and local tenants (Verizon Wireless, Starbucks, UPS Store, Orange Theory, Taco Bell Cantina, AAA, Instant Urgent Care, H&R Block, Wingstop, Elements Therapeutic Massage, and more).

### **UNIT #201**

FORMER Urgent Care

**SQUARE FEET** ± 2,044 SF

**WIDTH** 20'

**DEPTH** 90'

**AVAILABILITY** AVAILABLE NOW