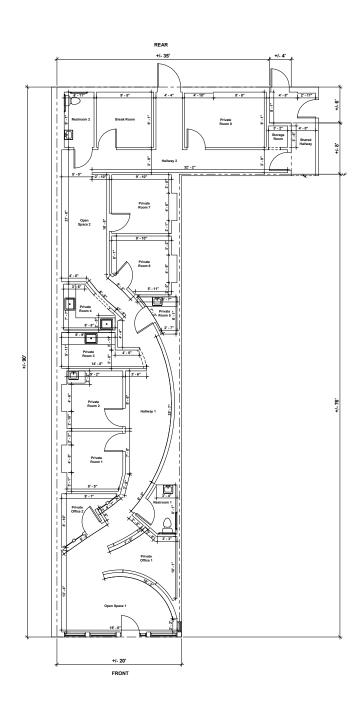

### **UNIT #201**

FORMER Urgent Care

**SQUARE FEET** ± 2,044 SF

**WIDTH** 20'

**DEPTH** 90'

**AVAILABILITY** AVAILABLE NOW

#### **UNIT #204**

**FORMER** Fully Built Out Hair Salon

(5 Shampoo Bowls, 3 Treatment Rooms, 1 Restroom)

**SQUARE FEET** ± 2,780 SF

**WIDTH** 25'

**DEPTH** 90'

**AVAILABILITY** AVAILABLE 07/2025

**DO NOT DISTURB TENANT** 

**REAR** 

#### **UNIT #312**

**FORMER** Martial Arts

(Open Floorplan with a Single Restroom in Rear)

**SQUARE FEET** ± 1,046 SF

WIDTH 20'

**DEPTH** 55'

**AVAILABILITY** AVAILABLE NOW