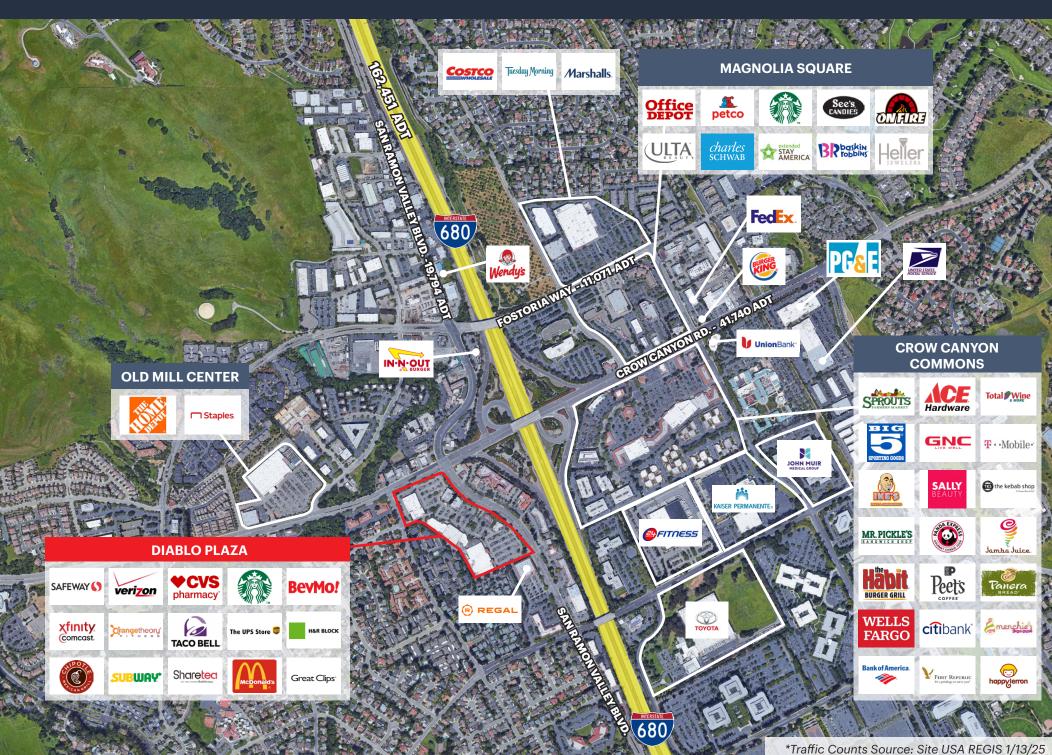

### LOCATION DESCRIPTION

Diablo Plaza (±120,000 SF) is located in affluent and expanding southern Contra Costa County. Anchored by Safeway, CVS and BevMo!, this shopping center drives daily needs traffic and constant visits from the nearby 10M square foot Bishop Ranch office complex. In addition to strong national anchors, Diablo Plaza boasts a strong mix of national, regional, and local tenants (Verizon Wireless, Starbucks, UPS Store, Orange Theory, Taco Bell Cantina, AAA, Instant Urgent Care, H&R Block, Wingstop, Elements Therapeutic Massage, and more).