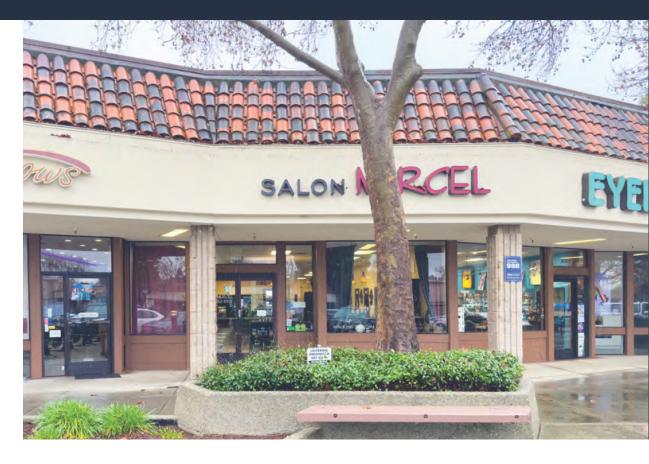

#### **UNIT #204**

**FORMER** Fully Built Out Hair Salon

(5 Shampoo Bowls, 3 Treatment Rooms, 1 Restroom)

**SQUARE FEET** ± 2,780 SF

**WIDTH** 25'

**DEPTH** 90'

**AVAILABILITY** AVAILABLE 07/2025

**DO NOT DISTURB TENANT** 