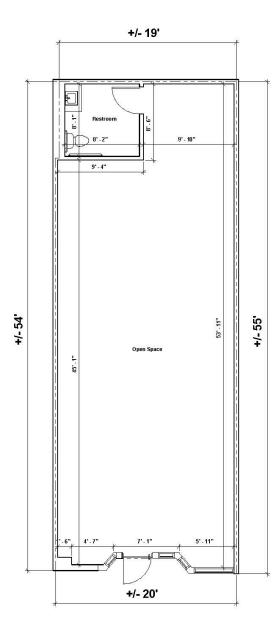

#### **UNIT #312**

**FORMER** Martial Arts

(Open Floorplan with a Single Restroom in Rear)

**SQUARE FEET** ± 1,046 SF

WIDTH 20'

**DEPTH** 55'

**AVAILABILITY** AVAILABLE NOW