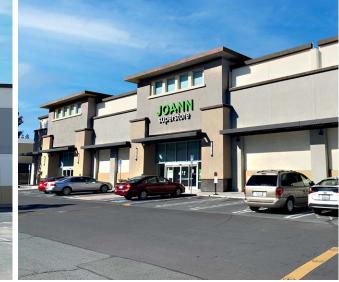

# **EXECUTIVE SUMMARY**

**LOCKEHOUSE and NEWMARK** as exclusive advisors, are pleased to offer the opportunity to lease or purchase 1675 Willow Pass Road (the "Property"), a 2-story, ± 99,055 SF retail building in Concord, California within the San Francisco Bay Area. JoAnn Fabric and Craft currently occupies 38,088 square feet on the ground, leaving ± 60,697 SF available for lease (± 11,141 SF on ground floor and ± 49,826 SF on the 2<sup>nd</sup> floor).

### LOADING

Doors 3 Dock High

RECIPROCAL With entire Park N Shop

Visible from Freeway (Hwy 242) & Willow Pass Road

JOANN FABRICS occupies ± 38,088 SF

superstore

**FLOOR PLAN** 

SCHEME A