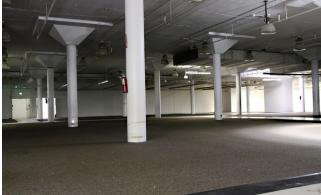

### LOADING

Doors 3 Dock High

RECIPROCAL With entire Park N Shop

Visible from Freeway (Hwy 242) & Willow Pass Road

JOANN FABRICS occupies ± 38,088 SF

superstore

**FLOOR PLAN** 

SCHEME A

FIRST FLOOR

**FLOOR PLAN** 

SCHEME B

SECOND FLOOR ONLY \$12/SF