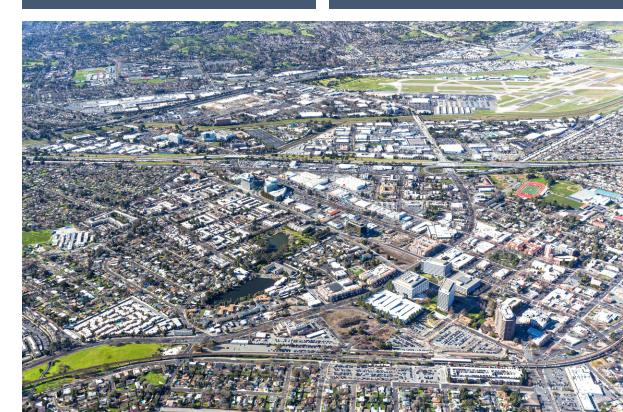

ng store)
- Centrally located with easy access to Highway 242, Willow Pass Road, Highway 680
- Flexible zoning allows retail, office, residential, medical, governmental uses etc.
- Surrounded by nearly 13 million SF of office and industrial space
- Entire exterior facade building completely renovated
- 11,141 SF on ground floor (including loading dock) plus ± 49,826 SF on 2<sup>nd</sup> floor
- Levels connected by escalator, stairwells and freight elevators
- Divisible with opportunity for separated entrance
- Surrounding tenants include 99 Ranch Market, 99 Cent Only, JoAnn Fabrics, Home Depot

### **LEASING INQUIRIES**

MEGHAN BASSO (925) 488-4143 meghan@lockehouse.com License #01880016

#### FOR SALE INQUIRIES

FORREST GHERLONE (925) 974-0237 forrest.gherlone@nmrk.com License #01376723



## **PROPERTY INFORMATION**





SIZE

± 99,055 SF ± 49,229 SF Ground floor ± 49,826 SF 2nd floor



### ZONED

DMX Downtown Mixed Use



### DEVELOPMENT

FAR OF 1.0-6.0 Residential density of 33-100 Units/Acre Height Limit of 200 ft. or greater with use permit



### PARCEL

9.6 Acres (3 parcels) APN: 126-281-009 126-281-010 126-281-012

281

۲

1



### LOADING

Doors 3 Dock High



RECIPROCAL With entire Park N Shop



Visible from Freeway (Hwy 242) & Willow Pass Road



JOANN FABRICS occupies ± 38,088 SF

superstore















**FLOOR PLAN** 



SCHEME A

FIRST FLOOR







**FLOOR PLAN** 



SCHEME B



SECOND FLOOR ONLY \$12/SF



# **MARKET AERIAL**





# **COMPETITION AERIAL**



8 | 20

## **DEMOGRAPHICS**

9 |









# NEWMARK

MEGHAN BASSO (925) 488-4143 meghan@lockehou