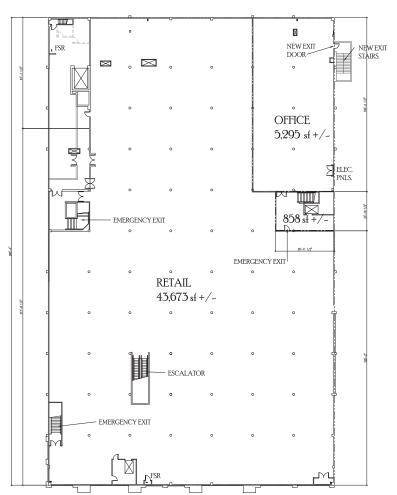

### LOADING

Doors 3 Dock High

RECIPROCAL With entire Park N Shop

Visible from Freeway (Hwy 242) & Willow Pass Road

JOANN FABRICS occupies ± 38,088 SF

superstore

**FLOOR PLAN** 

SCHEME A

FIRST FLOOR

**FLOOR PLAN** 

SCHEME B

SECOND FLOOR ONLY \$12/SF