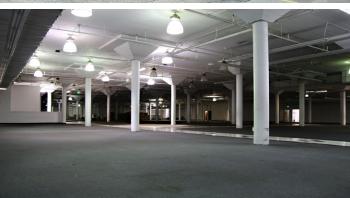

### LOADING

Doors 3 Dock High

RECIPROCAL With entire Park N Shop

Visible from Freeway (Hwy 242) & Willow Pass Road

JOANN FABRICS occupies ± 38,088 SF

superstore

**FLOOR PLAN** 

SCHEME A

FIRST FLOOR

**FLOOR PLAN** 

SCHEME B

SECOND FLOOR ONLY \$12/SF