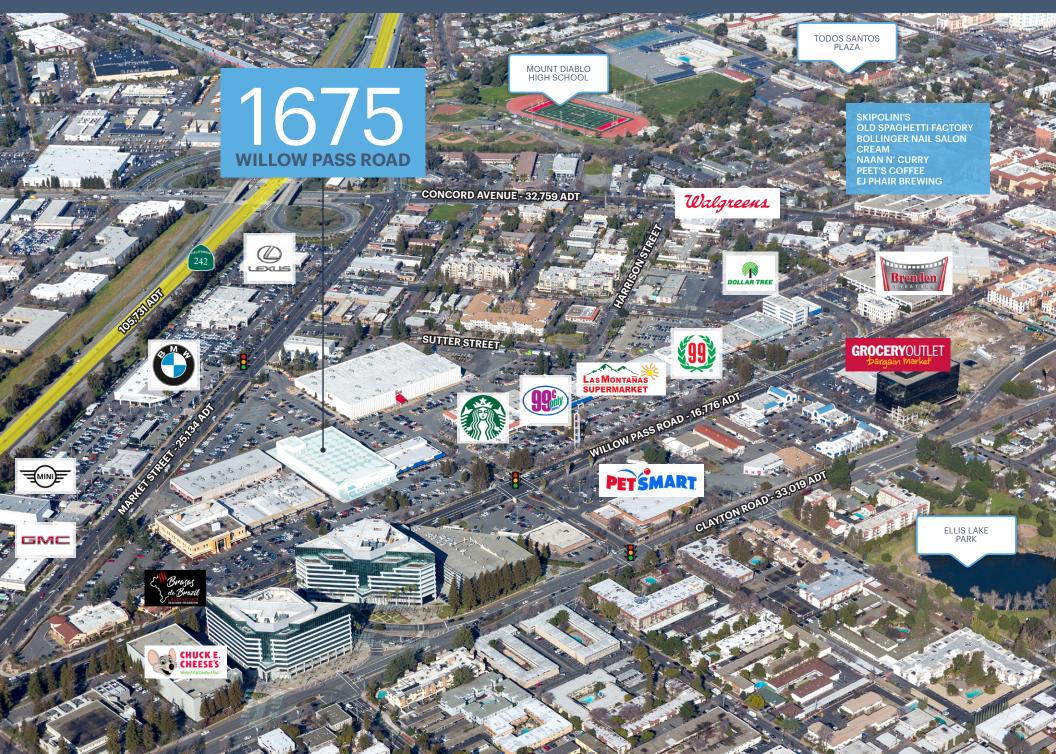

.com License #01880016

#### FOR SALE INQUIRIES

FORREST GHERLONE (925) 974-0237 forrest.gherlone@nmrk.com License #01376723



## **PROPERTY INFORMATION**





SIZE

± 99,055 SF ± 49,229 SF Ground floor ± 49,826 SF 2nd floor



### ZONED

DMX Downtown Mixed Use



### DEVELOPMENT

FAR OF 1.0-6.0 Residential density of 33-100 Units/Acre Height Limit of 200 ft. or greater with use permit



### PARCEL

9.6 Acres (3 parcels) APN: 126-281-009 126-281-010 126-281-012

281

۲

1



### LOADING

Doors 3 Dock High



RECIPROCAL With entire Park N Shop



Visible from Freeway (Hwy 242) & Willow Pass Road



JOANN FABRICS occupies ± 38,088 SF

superstore















**FLOOR PLAN** 



SCHEME A

FIRST FLOOR







**FLOOR PLAN** 



SCHEME B



SECOND FLOOR ONLY \$12/SF



# **MARKET AERIAL**





# **COMPETITION AERIAL**



8 | 20

## **DEMOGRAPHICS**

9 |









# NEWMARK

MEGHAN BASSO (925) 488-4143 meghan@lockehouse.com

License #01880016

**FORREST GHERLONE** 

(925) 974-0237 forrest.gherlone@nmrk.com License #01376723

2099 Mt. Diablo Boulevard, Suite 206, Walnut Creek, CA 94596 | 750 N. San Vicente Boulevard, Los Angeles CA 90069 | 616 E. Cota Street, Santa Barbara, CA 93103 | WWW.**LOCKEHOUSE**.COM