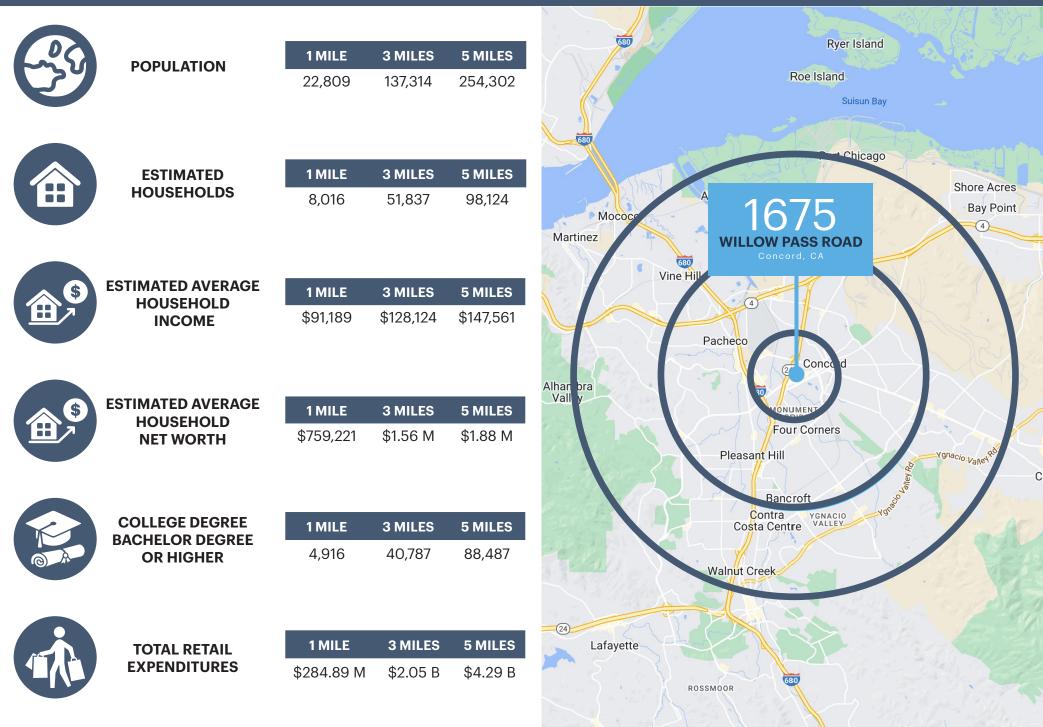

E (925) 974-0237 forrest.gherlone@nmrk.com License #01376723



## **PROPERTY INFORMATION**





SIZE

± 99,055 SF ± 49,229 SF Ground floor ± 49,826 SF 2nd floor



### ZONED

DMX Downtown Mixed Use



### DEVELOPMENT

FAR OF 1.0-6.0 Residential density of 33-100 Units/Acre Height Limit of 200 ft. or greater with use permit



### PARCEL

9.6 Acres (3 parcels) APN: 126-281-009 126-281-010 126-281-012

281

۲

1



### LOADING

Doors 3 Dock High



RECIPROCAL With entire Park N Shop



Visible from Freeway (Hwy 242) & Willow Pass Road



JOANN FABRICS occupies ± 38,088 SF

superstore















**FLOOR PLAN** 



SCHEME A

FIRST FLOOR







**FLOOR PLAN** 



SCHEME B



SECOND FLOOR ONLY \$12/SF



# **MARKET AERIAL**





# **COMPETITION AERIAL**



8 | 20

## **DEMOGRAPHICS**

9 |









# NEWMARK

MEGHAN BASSO (925) 488-4143 meghan@lockehouse.com

License #01880016

**FORREST GHERLONE** 

(925) 974-0237 forrest.gherlone@nmrk.com License #01376723

2099 Mt. Diablo Boulevard, Suite 206, Walnut Creek, CA 94596 | 750 N. San Vicente Boulevard, Los Angeles CA 90069 | 616 E. Cota Street, Santa Barbara, CA 93103 | WWW.**LOCKEHOUSE**.COM