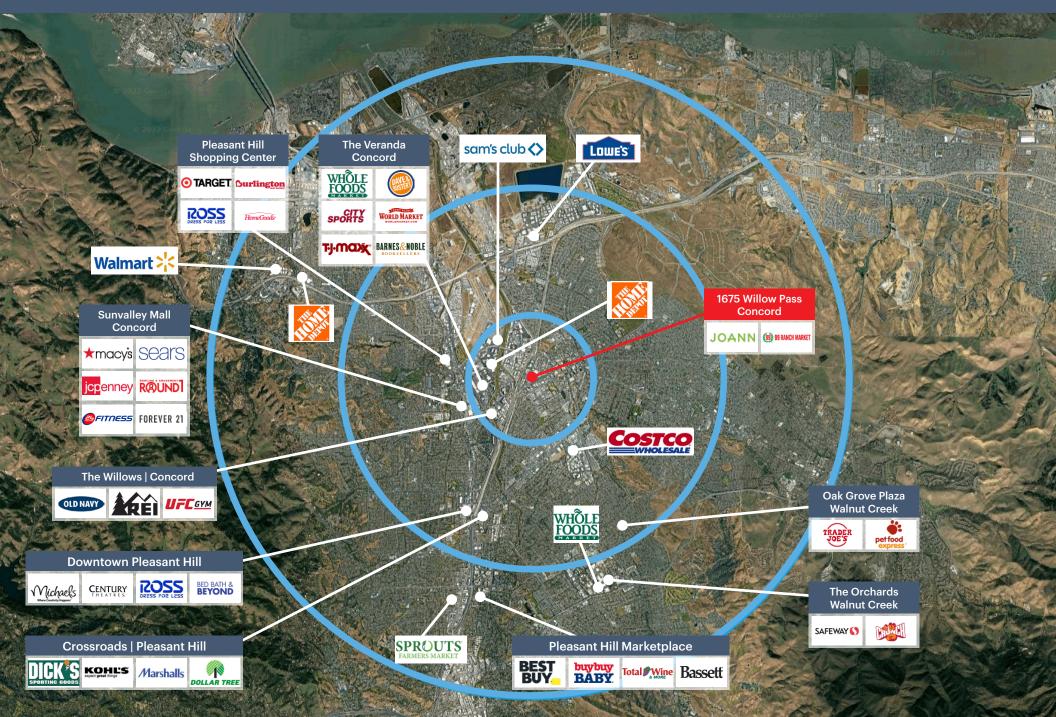

FOR SALE INQUIRIES

FORREST GHERLONE (925) 974-0237 forrest.gherlone@nmrk.com License #01376723



## **PROPERTY INFORMATION**





SIZE

± 99,055 SF ± 49,229 SF Ground floor ± 49,826 SF 2nd floor



### ZONED

DMX Downtown Mixed Use



### DEVELOPMENT

FAR OF 1.0-6.0 Residential density of 33-100 Units/Acre Height Limit of 200 ft. or greater with use permit



### PARCEL

9.6 Acres (3 parcels) APN: 126-281-009 126-281-010 126-281-012

281

۲

1



### LOADING

Doors 3 Dock High



RECIPROCAL With entire Park N Shop



Visible from Freeway (Hwy 242) & Willow Pass Road



JOANN FABRICS occupies ± 38,088 SF

superstore















**FLOOR PLAN** 



SCHEME A

FIRST FLOOR







**FLOOR PLAN** 



SCHEME B



SECOND FLOOR ONLY \$12/SF



# **MARKET AERIAL**





# **COMPETITION AERIAL**



8 | 20

## **DEMOGRAPHICS**

9 |









# NEWMARK

MEGHAN BASSO (925) 488-4143 meghan@lockehouse.com

License #01880016

**FORREST GHERLONE** 

(925) 974-0237 forrest.gherlone@nmrk.com License #01376723

2099 Mt. Diablo Boulevard, Suite 206, Walnut Creek, CA 94596 | 750 N. San Vicente Boulevard, Los Angeles CA 90069 | 616 E. Cota Street, Santa Barbara, CA 93103 | WWW.**LOCKEHOUSE**.COM