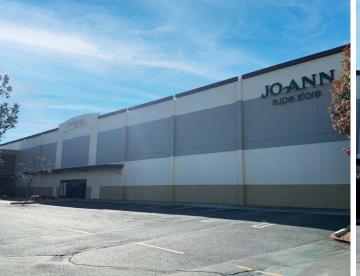

# **EXECUTIVE SUMMARY**

**LOCKEHOUSE and NEWMARK** as exclusive advisors, are pleased to offer the opportunity to lease or purchase 1675 Willow Pass Road (the "Property"), a 2-story, ± 99,055 SF retail building in Concord, California within the San Francisco Bay Area. JoAnn Fabric and Craft currently occupies 38,088 square feet on the ground, leaving ± 60,697 SF available for lease (± 11,141 SF on ground floor and ± 49,826 SF on the 2<sup>nd</sup> floor).

### LOADING

Doors 3 Dock High

RECIPROCAL With entire Park N Shop

Visible from Freeway (Hwy 242) & Willow Pass Road

JOANN FABRICS occupies ± 38,088 SF

superstore

**FLOOR PLAN** 

SCHEME A