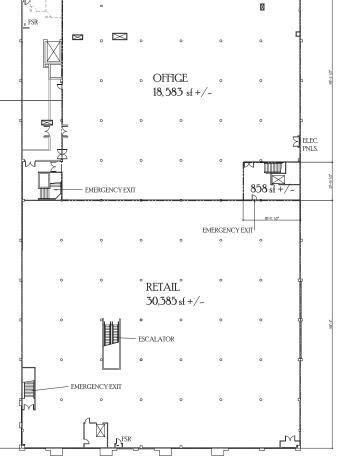

### LOADING

Doors 3 Dock High

RECIPROCAL With entire Park N Shop

Visible from Freeway (Hwy 242) & Willow Pass Road

JOANN FABRICS occupies ± 38,088 SF

superstore

**FLOOR PLAN** 

SCHEME A

FIRST FLOOR

**FLOOR PLAN** 

SCHEME B

SECOND FLOOR ONLY \$12/SF