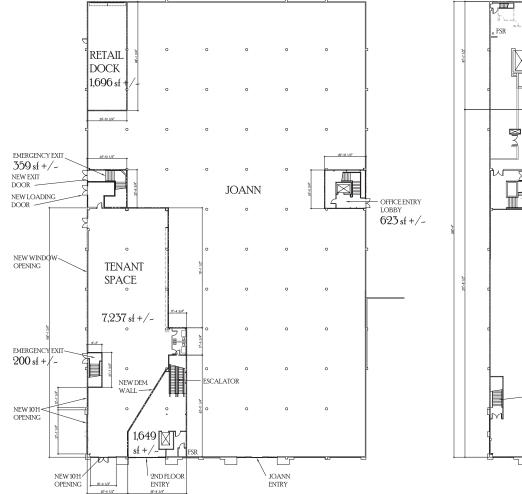

### LOADING

Doors 3 Dock High

RECIPROCAL With entire Park N Shop

Visible from Freeway (Hwy 242) & Willow Pass Road

JOANN FABRICS occupies ± 38,088 SF

superstore

**FLOOR PLAN** 

SCHEME A

FIRST FLOOR

**FLOOR PLAN** 

SCHEME B

SECOND FLOOR ONLY \$12/SF