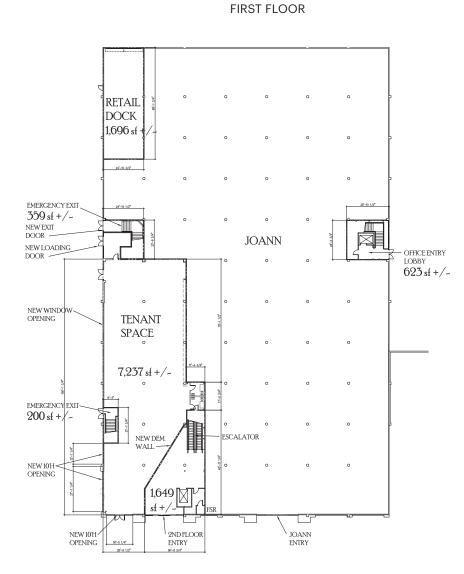

### LOADING

Doors 3 Dock High

RECIPROCAL With entire Park N Shop

Visible from Freeway (Hwy 242) & Willow Pass Road

JOANN FABRICS occupies ± 38,088 SF

superstore

**FLOOR PLAN** 

SCHEME A

FIRST FLOOR

**FLOOR PLAN** 

SCHEME B

SECOND FLOOR ONLY \$12/SF