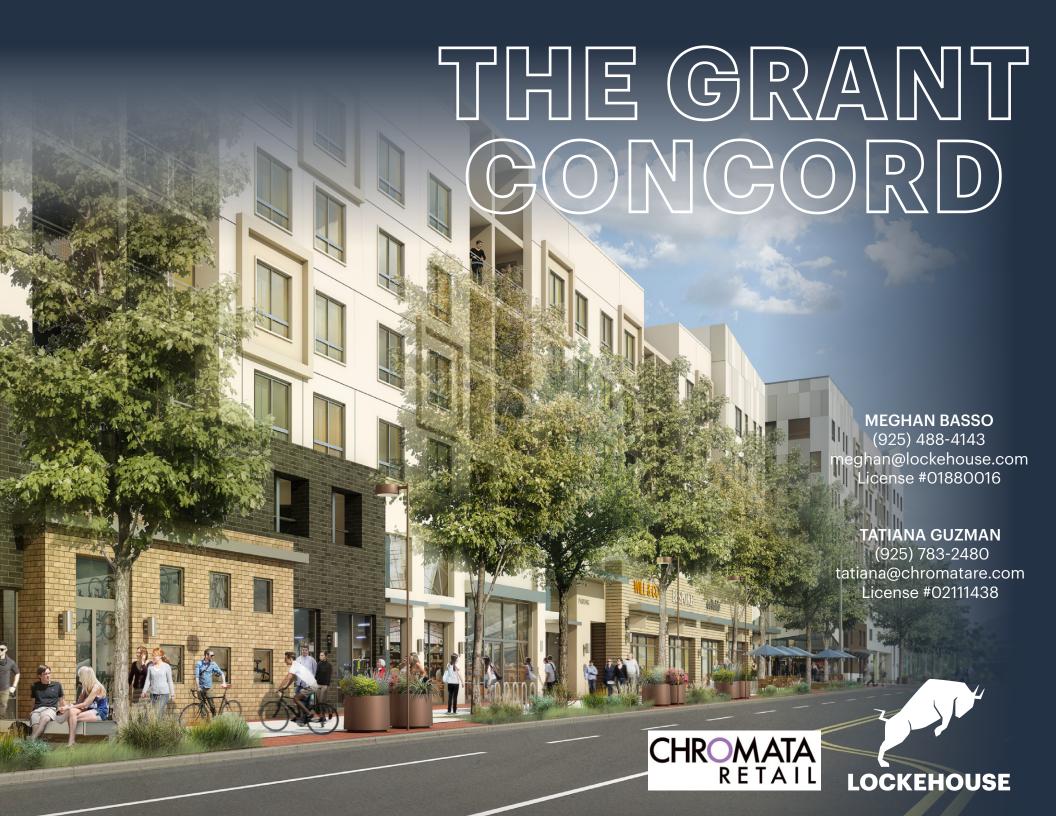

#### **PROJECT DESCRIPTION**

ADDRESS 1776 Grant Street, Concord

**AVAILABLE** ± 891 SF - ± 4,600 SF

TRAFFIC COUNTS

Clayton Rd. 19,438 ADT Galindo St. 35,988 ADT

Concord Blvd. 13,977 ADT

#### **HIGHLIGHTS**

- 4,600 SF Ground Floor Retail, that can be Demised to ± 891 SF
- New 228-Unit Mixed-Use Development in Downtown Concord
- 1500-Gallon Grease Interceptor and Shafts for Venting