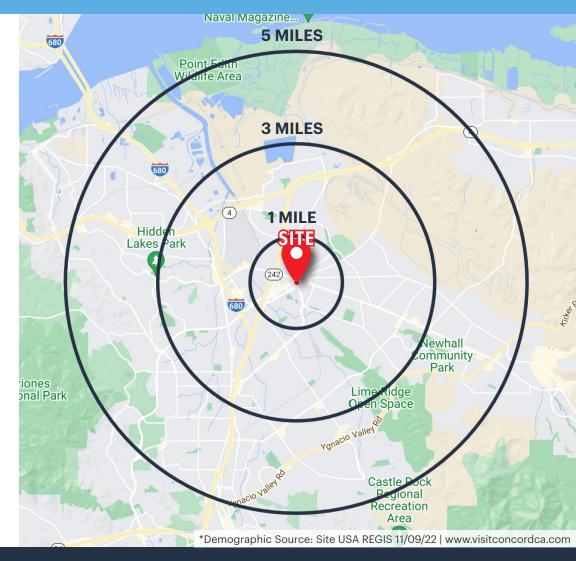

### **DEMOGRAPHICS**

# CONCORD is the Largest City by Population in Contra Costa County

| 1 MILE | 3 MILES | 5 MILES |
|--------|---------|---------|
| 26,388 | 127,374 | 257,275 |

DAYTIME POPULATION

| 1 MILE | 3 MILES | 5 MILES |
|--------|---------|---------|
| 29,137 | 116,288 | 210,688 |

ESTIMATED AVERAGE HOUSEHOLD INCOME

| 1 MILE    | 3 MILES   | 5 MILES   |
|-----------|-----------|-----------|
| \$104,379 | \$127,603 | \$146,478 |

AVERAGE HOUSEHOLD NET WORTH

| 1 MILE    | 3 MILES | 5 MILES  |
|-----------|---------|----------|
| \$981,498 | \$1.5 M | \$1.87 M |