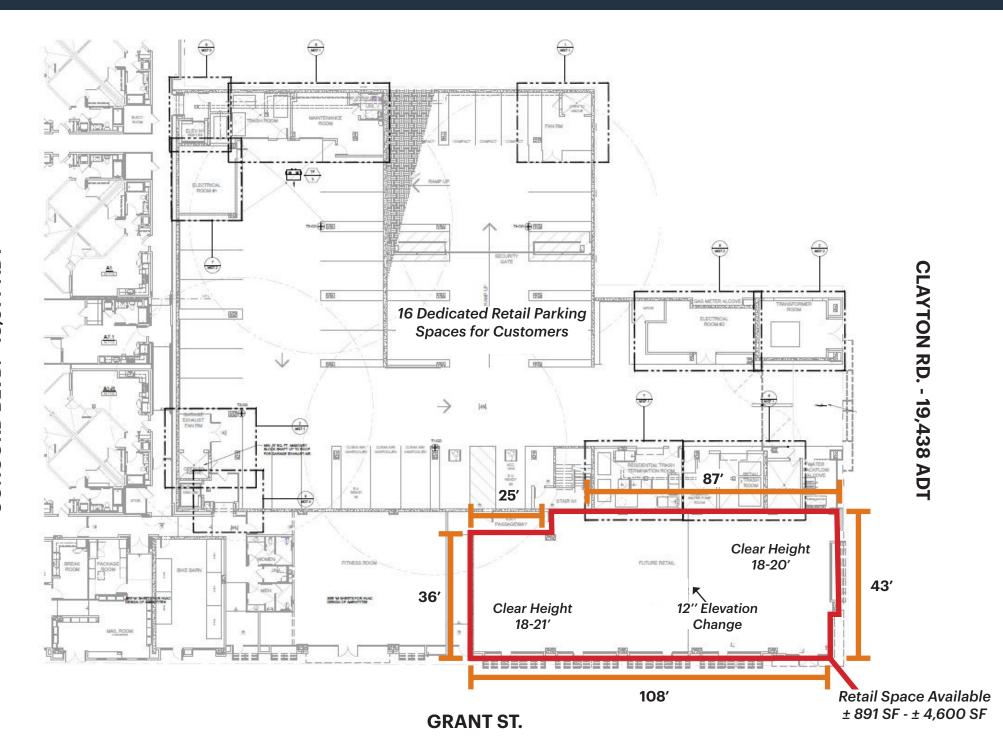

#### **PROJECT DESCRIPTION**

ADDRESS 1776 Grant Street, Concord

**AVAILABLE** ± 891 SF - ± 4,600 SF

TRAFFIC COUNTS

Clayton Rd. 19,438 ADT Galindo St. 35,988 ADT

Concord Blvd. 13,977 ADT

#### **HIGHLIGHTS**

- 4,600 SF Ground Floor Retail, that can be Demised to ± 891 SF
- New 228-Unit Mixed-Use Development in Downtown Concord
- 1500-Gallon Grease Interceptor and Shafts for Venting