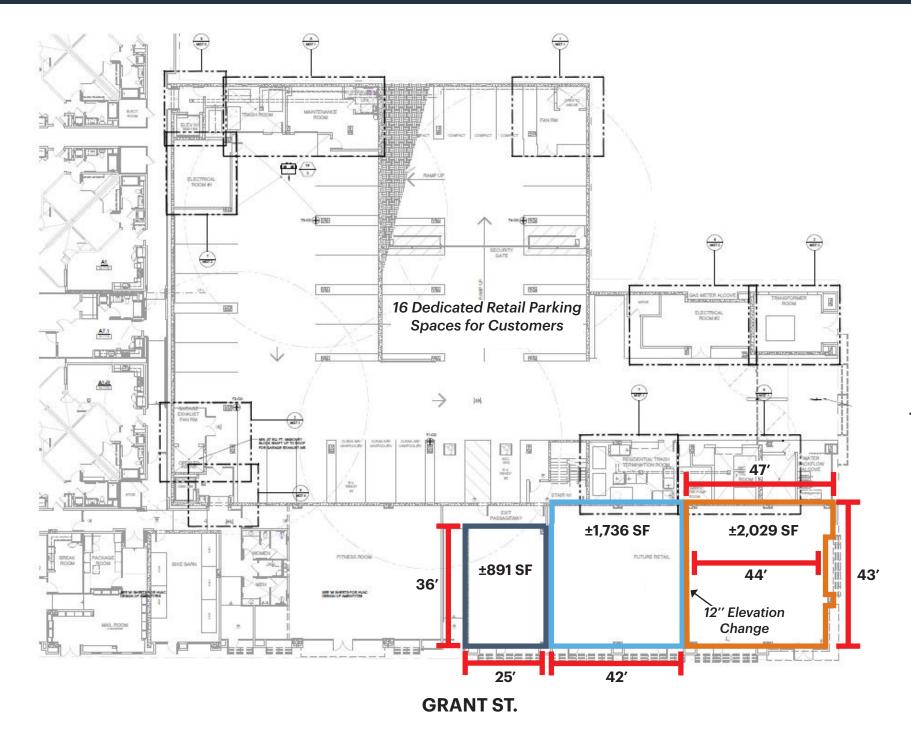

#### **PROJECT DESCRIPTION**

ADDRESS 1776 Grant Street, Concord

**AVAILABLE** ± 891 SF - ± 4,600 SF

TRAFFIC COUNTS

Clayton Rd. 19,438 ADT Galindo St. 35,988 ADT

Concord Blvd. 13,977 ADT

#### **HIGHLIGHTS**

- 4,600 SF Ground Floor Retail, that can be Demised to ± 891 SF
- New 228-Unit Mixed-Use Development in Downtown Concord
- 1500-Gallon Grease Interceptor and Shafts for Venting