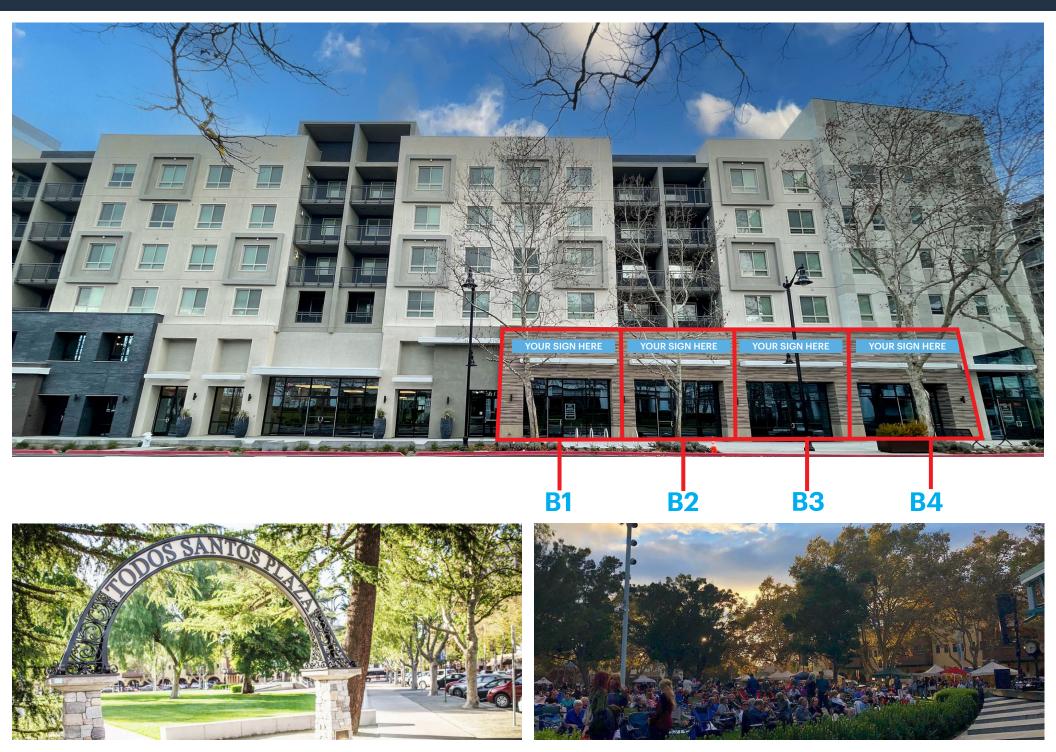

## SIGNAGE

### **CONCORD OVERVIEW**

The City of Concord is the most populous city in Contra Costa County - boasting dense residential and daytime populations, alike. The focal point of downtown Concord is Todos Santos Plaza, which encompasses an entire city block and is known for its farmers market, free summer concerts, and large number of surrounding restaurants. Much of the area immediately around downtown has recently been redeveloped, with new high-density apartment and condominium projects to take advantage of the proximity to public transportation and to the area surrounding the park.