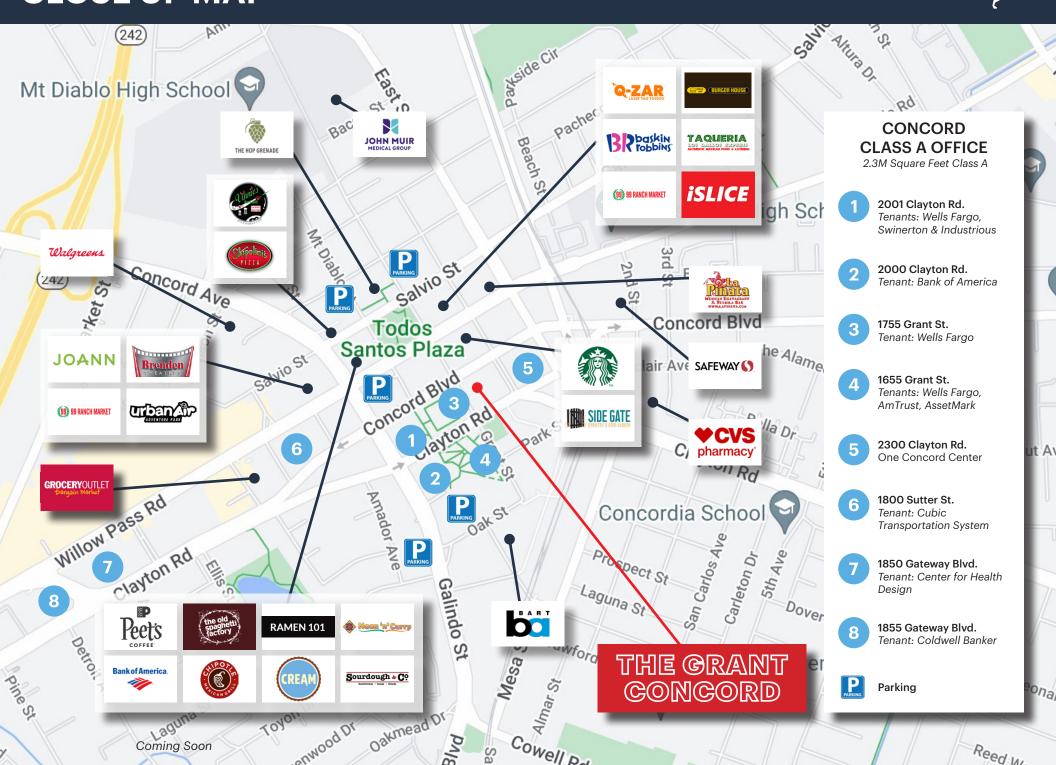

### **CLOSE UP MAP**

Reed IN

### **CONCORD OVERVIEW**

The City of Concord is the most populous city in Contra Costa County - boasting dense residential and daytime populations, alike. The focal point of downtown Concord is Todos Santos Plaza, which encompasses an entire city block and is known for its farmers market, free summer concerts, and large number of surrounding restaurants. Much of the area immediately around downtown has recently been redeveloped, with new high-density apartment and condominium projects to take advantage of the proximity to public transportation and to the area surrounding the park.