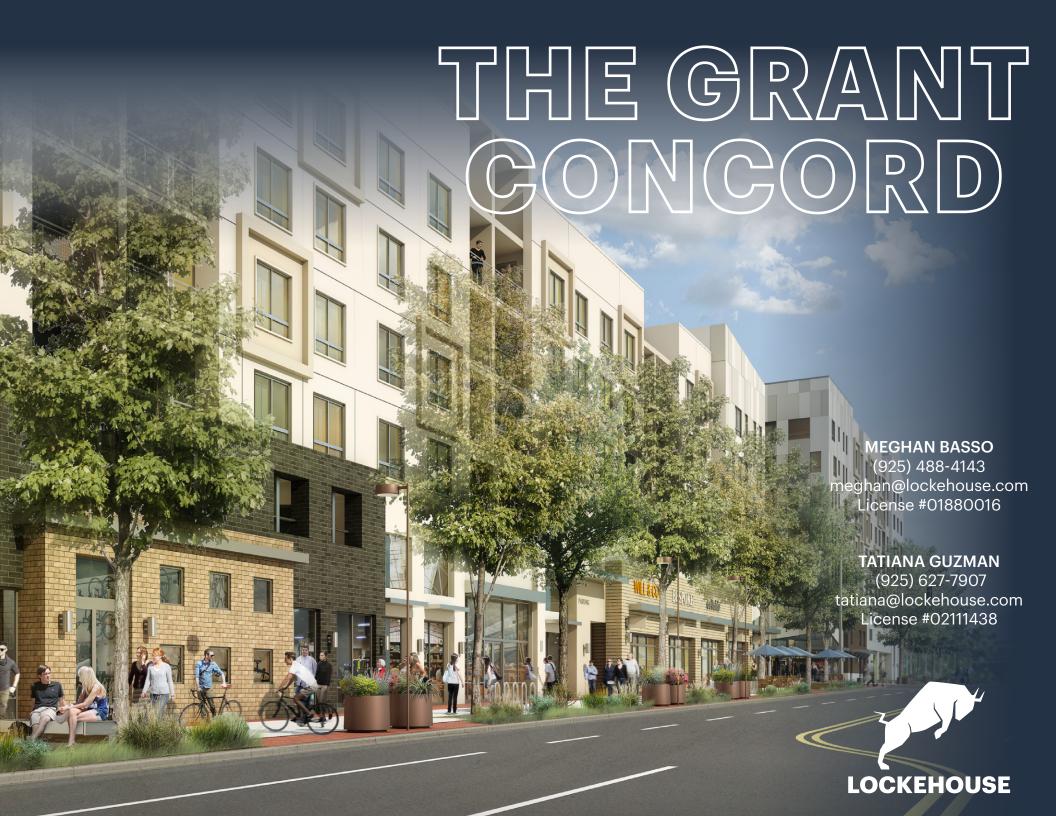

#### **PROJECT DESCRIPTION**

ADDRESS 1776 Grant Street, Concord

**AVAILABLE** ± 891 SF - ± 4,600 SF

TRAFFIC COUNTS

Clayton Rd. 19,438 ADT Galindo St. 35,988 ADT

Concord Blvd. 13,977 ADT

#### **HIGHLIGHTS**

- 4,600 SF Ground Floor Retail, that can be Demised to ± 891 SF
- New 228-Unit Mixed-Use Development in Downtown Concord
- 1500-Gallon Grease Interceptor and Shafts for Venting