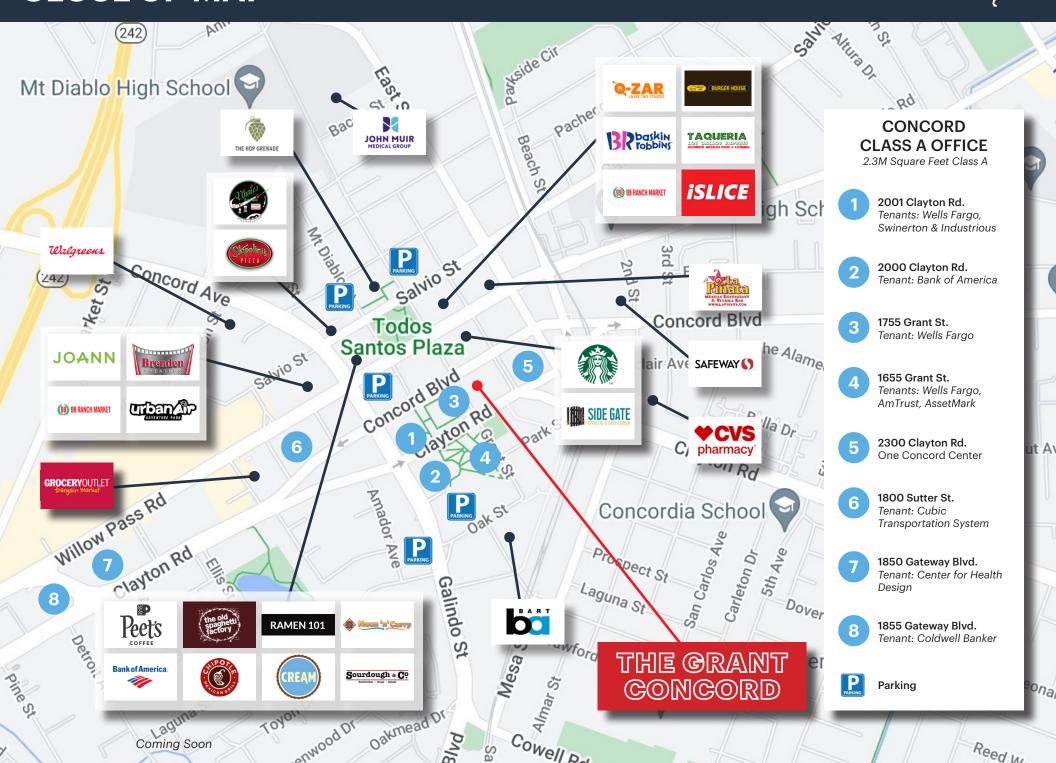

d-Use Development in Downtown Concord
- 1500-Gallon Grease Interceptor and Shafts for Venting

### **CONCORD OVERVIEW**

The City of Concord is the most populous city in Contra Costa County - boasting dense residential and daytime populations, alike. The focal point of downtown Concord is Todos Santos Plaza, which encompasses an entire city block and is known for its farmers market, free summer concerts, and large number of surrounding restaurants. Much of the area immediately around downtown has recently been redeveloped, with new high-density apartment and condominium projects to take advantage of the proximity to public transportation and to the area surrounding the park.



## **PROPERTY PHOTOS**











CONCORD BLVD. - 13,977 ADT



## SIGNAGE





### **CLOSE UP MAP**



Reed IN



### **DEMOGRAPHICS**



# CONCORD is the Largest City by Population in Contra Costa County



| 1 MILE | 3 MILES | 5 MILES |
|--------|---------|---------|
| 26,388 | 127,374 | 257,275 |



DAYTIME POPULATION

| 1 MILE | 3 MILES | 5 MILES |
|--------|---------|---------|
| 29,137 | 116,288 | 210,688 |



ESTIMATED AVERAGE HOUSEHOLD INCOME

| 1 MILE    | 3 MILES   | 5 MILES   |
|-----------|-----------|-----------|
| \$104,379 | \$127,603 | \$146,478 |



AVERAGE HOUSEHOLD NET WORTH

| 1 MILE    | 3 MILES | 5 MILES  |
|-----------|---------|----------|
| \$981,498 | \$1.5 M | \$1.87 M |





Adjacent to Concord BART Station

Daily Riders ~5,300 Passengers

San Francisco ~45 Minutes