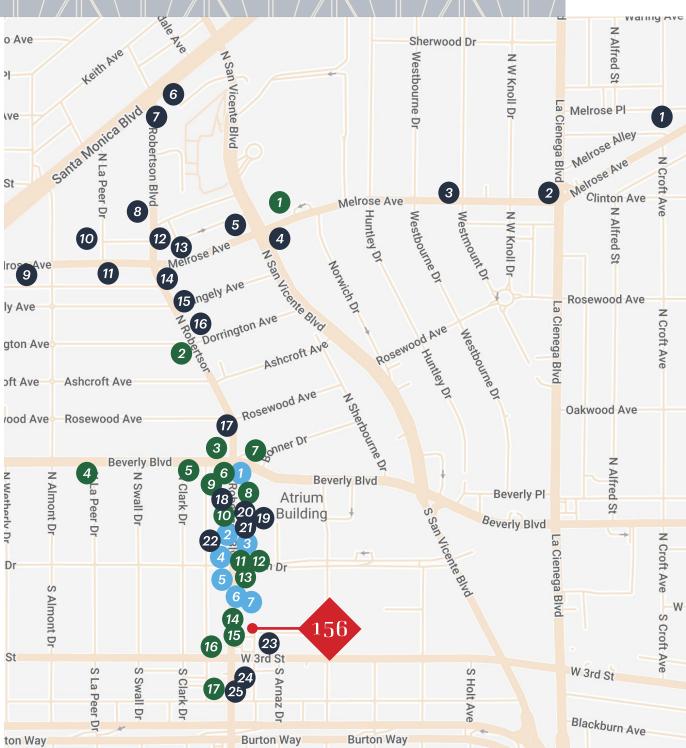

### NEIGHBORHOOD MAP

| _        |                                 |    |                                 |
|----------|---------------------------------|----|---------------------------------|
|          |                                 |    |                                 |
| #        | Restaurants                     | #  | Home Furnishings                |
| 1        | Alfred Coffee                   | 1  | James Perse Home                |
| 2        | E.P.L.P                         | 2  | Rose Tarlow                     |
| 3        | Urth Caffe                      | 3  | Maxalto                         |
| 4        | Zinque                          | 4  | Minotti                         |
| 5        | Catch LA                        | 5  | Poliform                        |
| 6        | Bottega Louie                   | 6  | Michael Aram                    |
| 7        | The Abbey                       | 7  | Leica                           |
| 8        | Soulmate                        | 8  | Kartell                         |
| 9        | Olivetta                        | 9  | Molteni & C   Dada              |
| 10       | Gracias Madre                   | 10 | Technogym                       |
| 11       | Craig's                         | 11 | Herman Miller                   |
| 12       | Sur                             | 12 | Bang & Olufsen                  |
| 13       | Butcher's Daughter              | 13 | Coup D' Etat                    |
| 14       | Cecconi's                       | 14 | Novacolor                       |
| 15       | Cha Cha Matcha                  |    | Italian Finishes                |
| 16       | Pizzana                         | 15 | Case Gallery                    |
| 17       | Petrosian                       | 16 | Bulthaup                        |
| 18       | Sushi Nakazawa<br>(coming soon) | 17 | Ryan Saghian<br>Interior Design |
| 19       | The Henry                       | #  | Retail                          |
| 20       | Blue Bottle                     | 4  | Curve                           |
| 21       | Sushi Tama                      | 1  | Chanel                          |
| 22       | The Ivy                         | 2  | Intermix                        |
| 23       | Café Angelino                   | 3  | Kitson                          |
| 24<br>25 | Downsview<br>Viewing LA         | 5  | Klein Epstein<br>& Parker       |
| 23       | Vispring LA                     | 6  | Nicole Sassaman                 |
|          |                                 | 7  | Allure Hues                     |
|          |                                 | ,  | , and C I II                    |