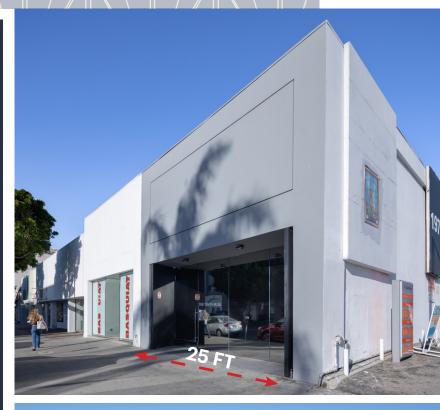

Size

2,500 SF

Signage

Billboard
Opportunity
South Facing Wall

**Asking Rent** 

\$90.00 PSF Per Annum, Net

Frontage

45 Feet of Wraparound