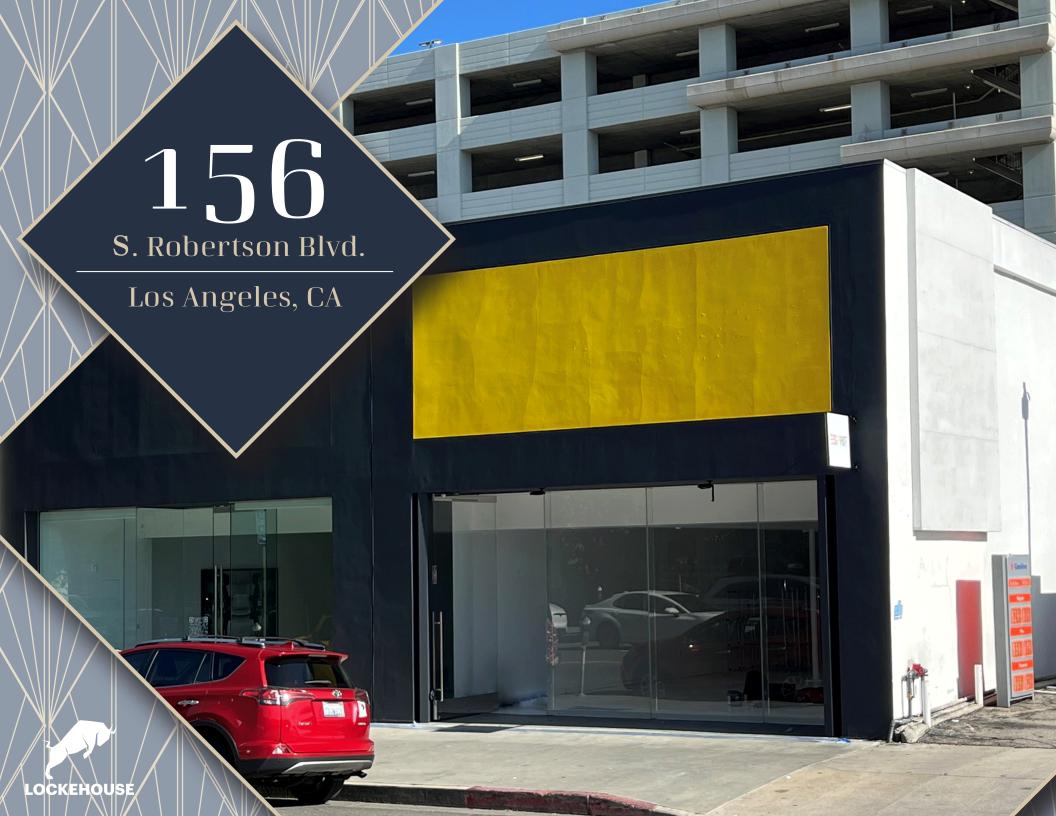

Size

2,500 SF

Signage

Billboard
Opportunity
South Facing Wall

**Asking Rent** 

\$90.00 PSF Per Annum, Net

Frontage

45 Feet of Wraparound

**NNN** 

\$12.00 PSF Per Annum

History

Presently Esprit

**Possession** 

**Immediate** 

**Parking** 

Multi-Level Public
Parking Structure
with over 200 Stalls
and 2 Hrs. Free
Customer Parking

**Term** 

Five to Ten Years