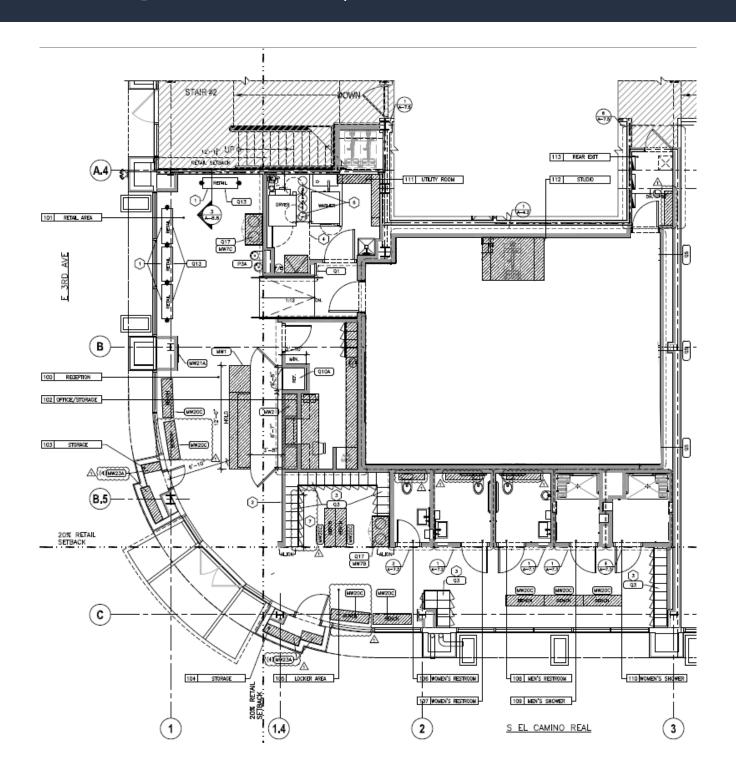

#### **SUMMARY**

2 East 3rd Avenue | San Mateo

**Address:** 2 East 3rd Avenue, San Mateo, CA

**Available:** ± 3,680 SF

**Delivery:** 30 Days Notice

Target Uses: Retail, Fitness, Financial Services, Bank

**PROFILE** 