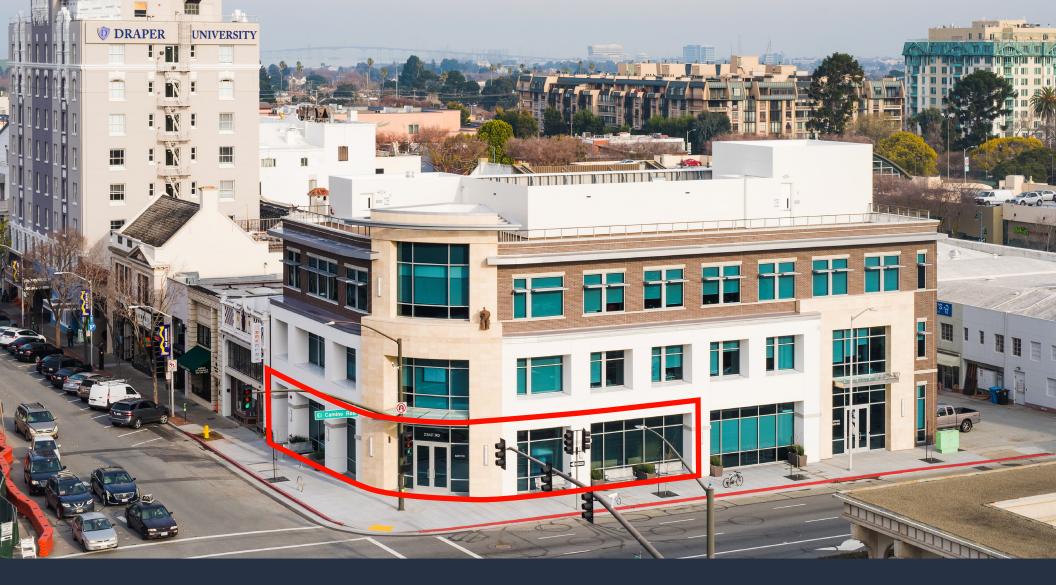

## 2 EAST 3RD AVENUE SAN MATEO, CA





Chris Homs (650) 548-2687 chris@lockehouse.com License #01901922 Brendan Walsh (650) 400-7010 brendan@lockehouse.com License #02140273

#### **2 EAST 3RD AVENUE** SAN MATEO, CA | SUMMARY & HIGHLIGHTS



#### **SUMMARY**

2 East 3rd Avenue | San Mateo

**Address:** 2 East 3rd Avenue, San Mateo, CA

**Available:** ± 3,680 SF

**Delivery:** 30 Days Notice

Target Uses: Retail, Fitness, Financial Services, Bank

**PROFILE** 

Traffic Counts: El Camino Real - 36,363 ADT

**Asking Rent:** \$60.00/SF, NNN

NNN Expenses: \$19.08/SF

#### **HIGHLIGHTS**

- ± 3,680 SF across the street from Sweetgreen
- Free Rent/TI available for strong credit operators
- Ample area street and garage parking
- Five-minute walk to CalTrain
- High Visibility Corner on El Camin