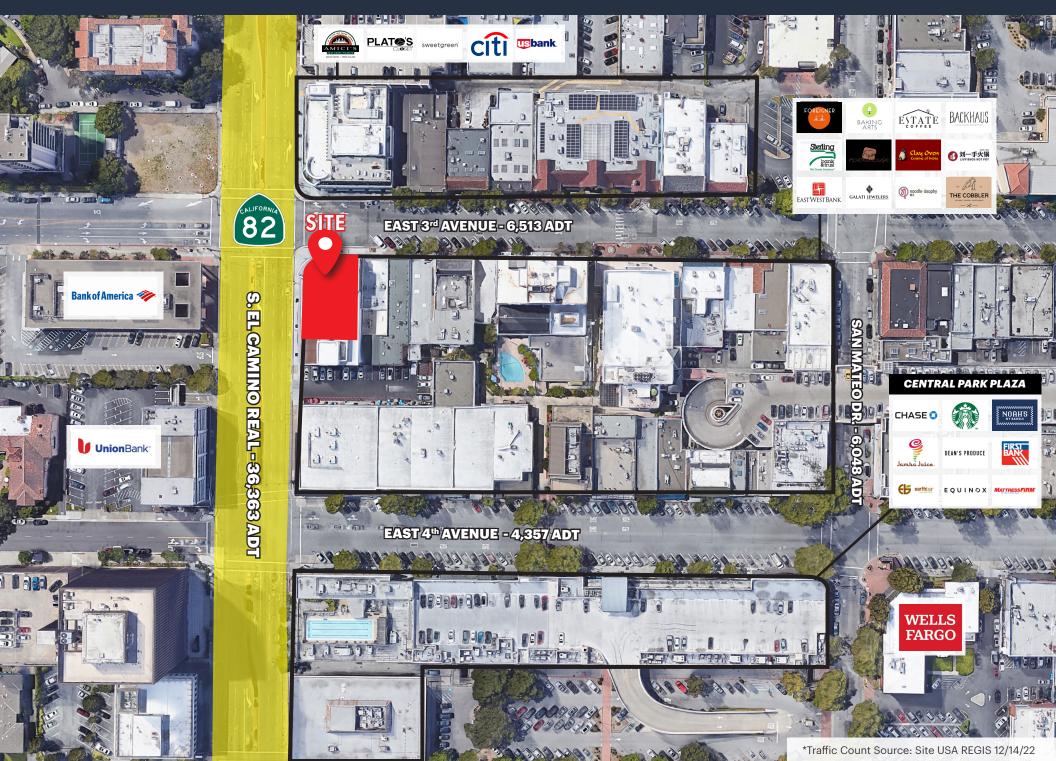

il being added throughout the market. Downtown San Mateo is a highly walkable neighborhood in the heart of the Peninsula with strong office density. Downtown San Mateo is located at the center of the Peninsula, located midway between San Francisco and Palo Alto.



| Demographics                | 1 Mile    | 3 Miles   | 5 Miles   |  |
|-----------------------------|-----------|-----------|-----------|--|
| <b>Estimated Population</b> | 33,143    | 134,469   | 235,413   |  |
| <b>Daytime Population</b>   | 26,004    | 134,463   | 219,368   |  |
| Avg. Household Income       | \$195,602 | \$220,588 | \$228,103 |  |





### 2 EAST 3RD AVENUE SAN MATEO, CA | PROPERTY PHOTOS







## 2 EAST 3RD AVENUE SAN MATEO, CA | MARKET AERIAL





### 2 EAST 3RD AVENUE SAN MATEO, CA | CLOSE-UP AERIAL







# 2 EAST 3RD AVENUE SAN MATEO, CA





Chris Homs (650) 548-2687 chris@lockehouse.com License #01901922 Brendan Walsh (650) 400-7010 brendan@lockehouse.com License #02140273