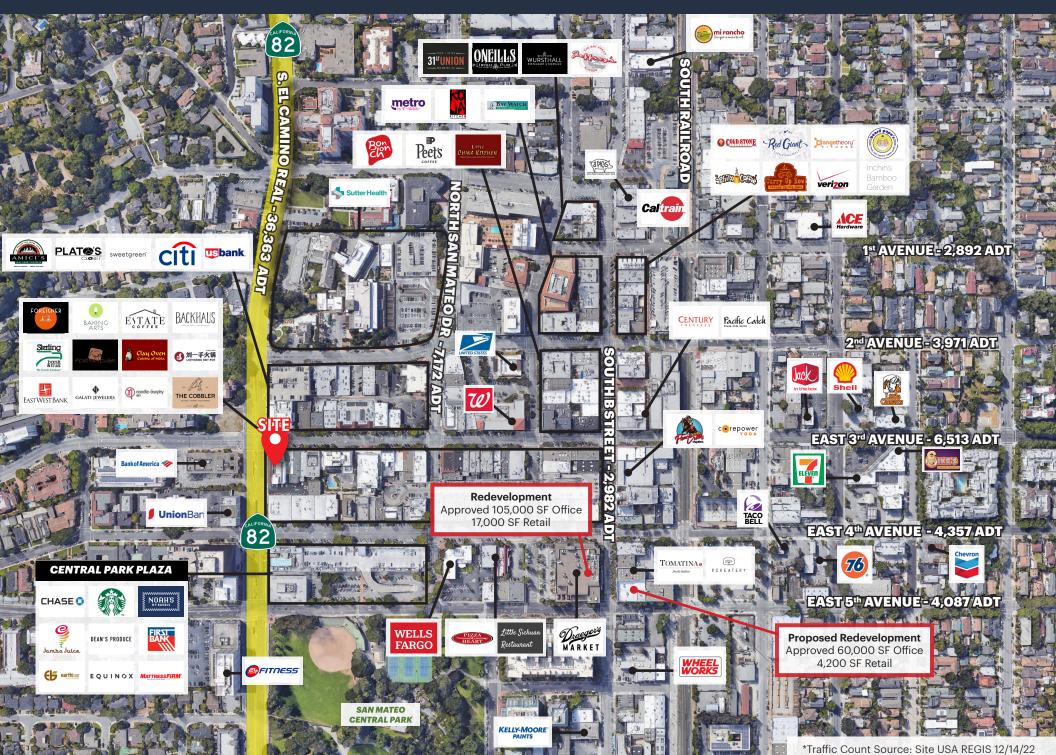

downtown with significant new office, residential, and retail being added throughout the market. Downtown San Mateo is a highly walkable neighborhood in the heart of the Peninsula with strong office density. Downtown San Mateo is located at the center of the Peninsula, located midway between San Francisco and Palo Alto.



| Demographics                | 1 Mile    | 3 Miles   | 5 Miles   |  |
|-----------------------------|-----------|-----------|-----------|--|
| <b>Estimated Population</b> | 33,143    | 134,469   | 235,413   |  |
| <b>Daytime Population</b>   | 26,004    | 134,463   | 219,368   |  |
| Avg. Household Income       | \$195,602 | \$220,588 | \$228,103 |  |





### 2 EAST 3RD AVENUE SAN MATEO, CA | PROPERTY PHOTOS







## 2 EAST 3RD AVENUE SAN MATEO, CA | MARKET AERIAL





### 2 EAST 3RD AVENUE SAN MATEO, CA | CLOSE-UP AERIAL







# 2 EAST 3RD AVENUE SAN MATEO, CA





Chris Homs (650) 548-2687 chris@lockehouse.com License #01901922 Brendan Walsh (650) 400-7010 brendan@lockehouse.com License #02140273