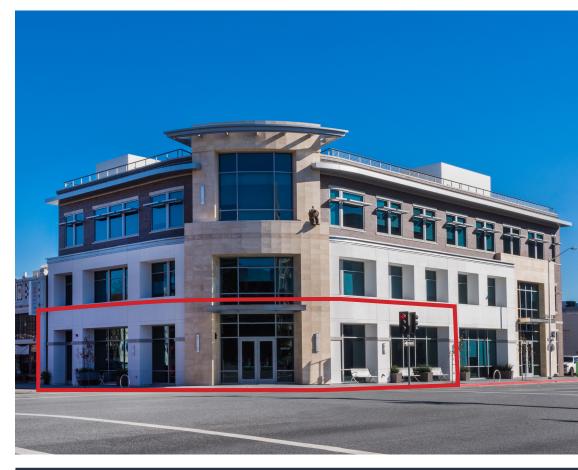

ADT

**Asking Rent:** \$60.00/SF, NNN

NNN Expenses: \$19.08/SF

#### **HIGHLIGHTS**

- ± 3,680 SF across the street from Sweetgreen
- Free Rent/TI available for strong credit operators
- Ample area street and garage parking
- Five-minute walk to CalTrain
- High Visibility Corner on El Camino Real
- Notable 3rd Street Retailers:
  - Sweetgreen
  - Backhaus
  - Foreigner Bakery
  - · Amici's Pizzeria
  - SAJJ Mediterranean
  - Walgreens
  - CitiBank

San Mateo is a dynamic downtown with significant new office, residential, and retail being added throughout the market. Downtown San Mateo is a highly walkable neighborhood in the heart of the Peninsula with strong office density. Downtown San Mateo is located at the center of the Peninsula, located midway between San Francisco and Palo Alto.



| Demographics                | 1 Mile    | 3 Miles   | 5 Miles   |  |
|-----------------------------|-----------|-----------|-----------|--|
| <b>Estimated Population</b> | 33,143    | 134,469   | 235,413   |  |
| <b>Daytime Population</b>   | 26,004    | 134,463   | 219,368   |  |
| Avg. Household Income       | \$195,602 | \$220,588 | \$228,103 |  |





### 2 EAST 3RD AVENUE SAN MATEO, CA | PROPERTY PHOTOS







## 2 EAST 3RD AVENUE SAN MATEO, CA | MARKET AERIAL





### 2 EAST 3RD AVENUE SAN MATEO, CA | CLOSE-UP AERIAL







# 2 EAST 3RD AVENUE SAN MATEO, CA





Chris Homs (650) 548-2687 chris@lockehouse.com License #01901922 Brendan Walsh (650) 400-7010 brendan@lockehouse.com License #02140273