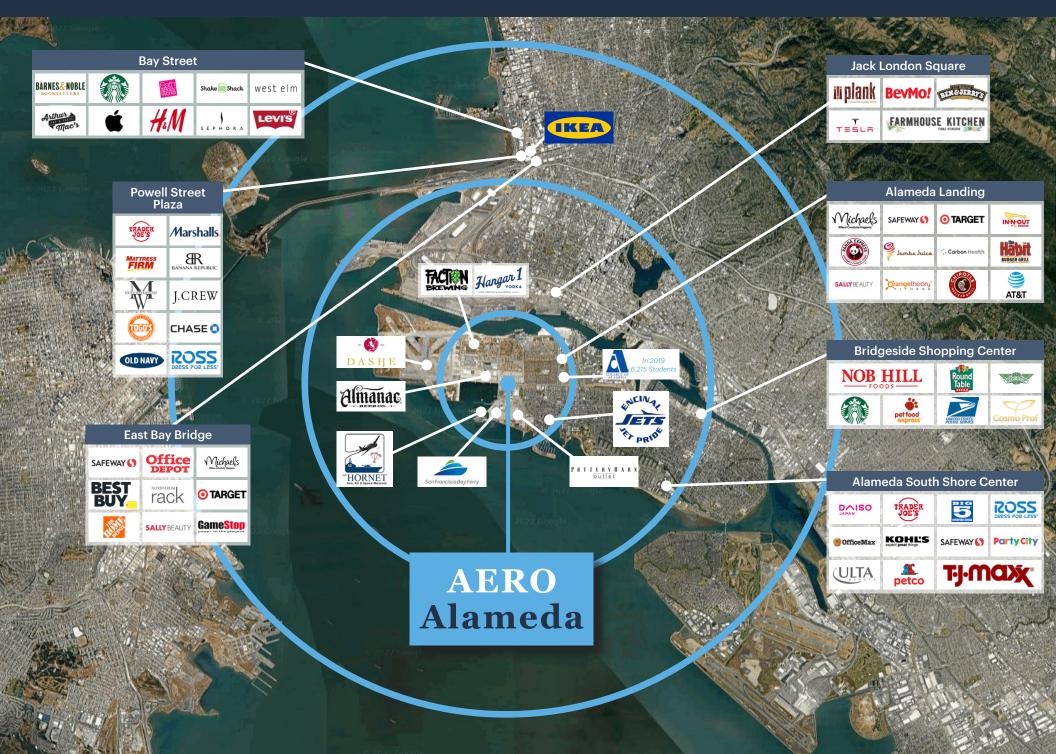

tion that is fresh, fun and contemporary while in the center of it all.

#### **SUMMARY**

| ADDRESS   | 2000 Ardent Way, Alameda, CA 94501 |  |  |
|-----------|------------------------------------|--|--|
| COUNTY    | Alameda County                     |  |  |
| AVAILABLE | Immediately                        |  |  |
| RENT      | Call to Inquire                    |  |  |
| SIZE      | 1,800 SF                           |  |  |

#### HIGHLIGHTS

- 1,800 SF of Retail below 210 High-End Apartments
- 1,800 SF Available
- Corner of W. Atlantic Avenue and Ardent Way
- Steps Away from New Ferry Terminal
- 20 minute Ferry Ride to Downtown San Francisco
- Underserved Area for Retail and F&B
- Warm Shell Delivery with TIA Available
- One, 1,500 Gallon Grease Interceptor



## **MARKET AERIAL**





## DEMOGRAPHICS



| <br>POPULATION                                 | <b>1 MILE</b><br>12,725     | <b>3 MILES</b><br>127,242   | 5 MILES<br>359,650          |