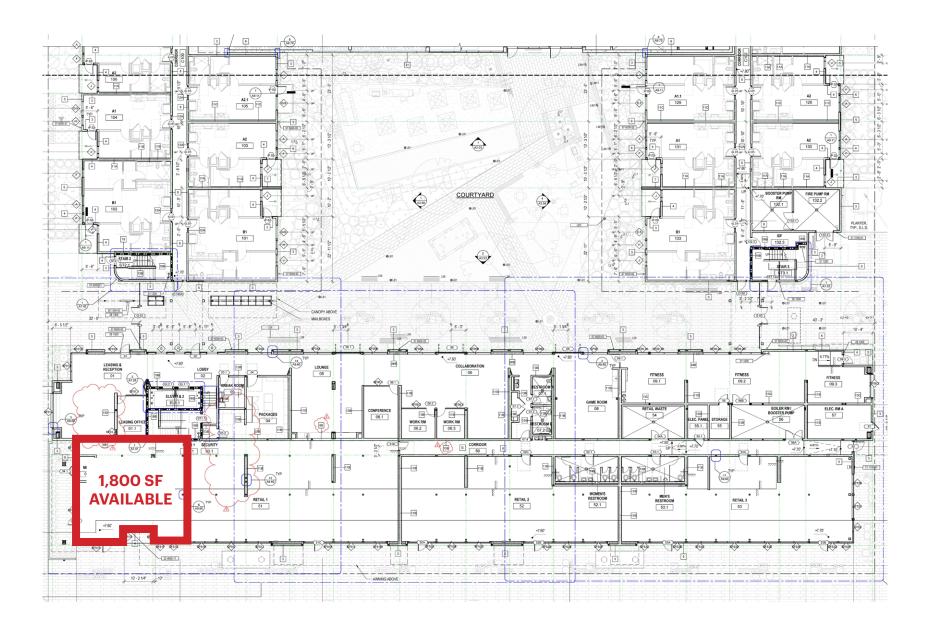

#### **SUMMARY**

| ADDRESS   | 2000 Ardent Way, Alameda, CA 94501 |  |  |
|-----------|------------------------------------|--|--|
| COUNTY    | Alameda County                     |  |  |
| AVAILABLE | Immediately                        |  |  |
| RENT      | Call to Inquire                    |  |  |
| SIZE      | 1,800 SF                           |  |  |

#### HIGHLIGHTS

- 1,800 SF of Retail below 210 High-End Apartments
- 1,800 SF Available
- Corner of W. Atlantic Avenue and Ardent Way
- Steps Away from New Ferry Terminal
- 20 minute Ferry Ride to Downtown San Francisco
- Underserved Area for Retail and F&B
- Warm Shell Delivery with TIA Available
- One, 1,500 Gallon Grease Interceptor