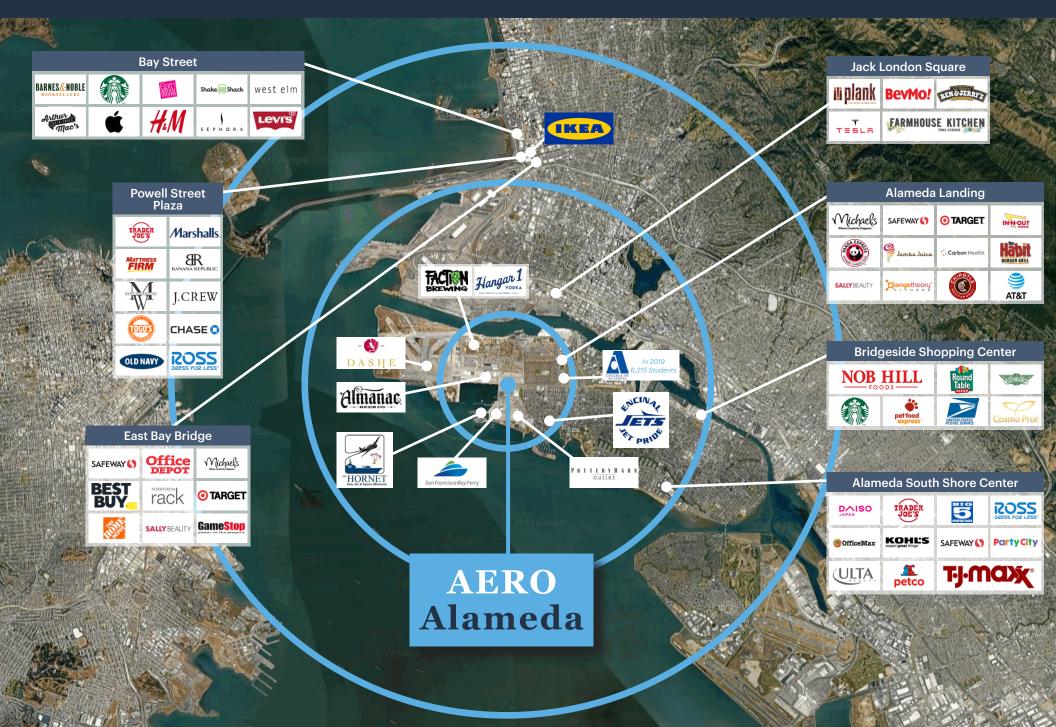

Point is a master-planned private and public collaboration to repurpose and develop former US Navy land – The AERO, holds legacy with its maritime roots and history, creating a Bay Area destination that is fresh, fun and contemporary while in the center of it all.

#### **SUMMARY**

ADDRESS 2000 Ardent Way, Alameda, CA 94501

**COUNTY** Alameda County

**AVAILABLE** Immediately

**RENT** Call to Inquire

**SIZE** 1,800 SF

#### **HIGHLIGHTS**

- 1,800 SF of Retail below 210 High-End Apartments
- 1,800 SF Available
- Corner of W. Atlantic Avenue and Ardent Way
- Steps Away from New Ferry Terminal
- 20 minute Ferry Ride to Downtown San Francisco
- Underserved Area for Retail and F&B
- Warm Shell Delivery with TIA Available
- One, 1,500 Gallon Grease Interceptor





## **MARKET AERIAL**





## **DEMOGRAPHICS**





**POPULATION** 

| 1 MILE | 3 MILES | 5 MILES |
|--------|---------|---------|
| 12,725 | 127,242 | 359,650 |



ESTIMATED HOUSEHOLDS

| 1 MILE | 3 MILES | 5 MILES |
|--------|---------|---------|
| 4,710  | 56,888  | 151,843 |



ESTIMATED AVERAGE HOUSEHOLD INCOME

| 1 MILE    | 3 MILES   | 5 MILES   |
|-----------|-----------|-----------|
| \$176,639 | \$134,325 | \$156,235 |



ESTIMATED AVERAGE HOUSEHOLD NET WORTH

| 1 MILE   | 3 MILES  | 5 MILES  |
|----------|----------|----------|
| \$1.98 M | \$1.69 M | \$1.79 M |



COLLEGE DEGREE BACHELOR DEGREE OR HIGHER

| 1 MILE | 3 MILES | 5 MILES |
|--------|---------|---------|
| 55.8%  | 54.0%   | 54.2%   |



TOTAL RETAIL EXPENDITURES

| 1 MILE     | 3 MILES  | 5 MILES  |
|------------|----------|----------|
| \