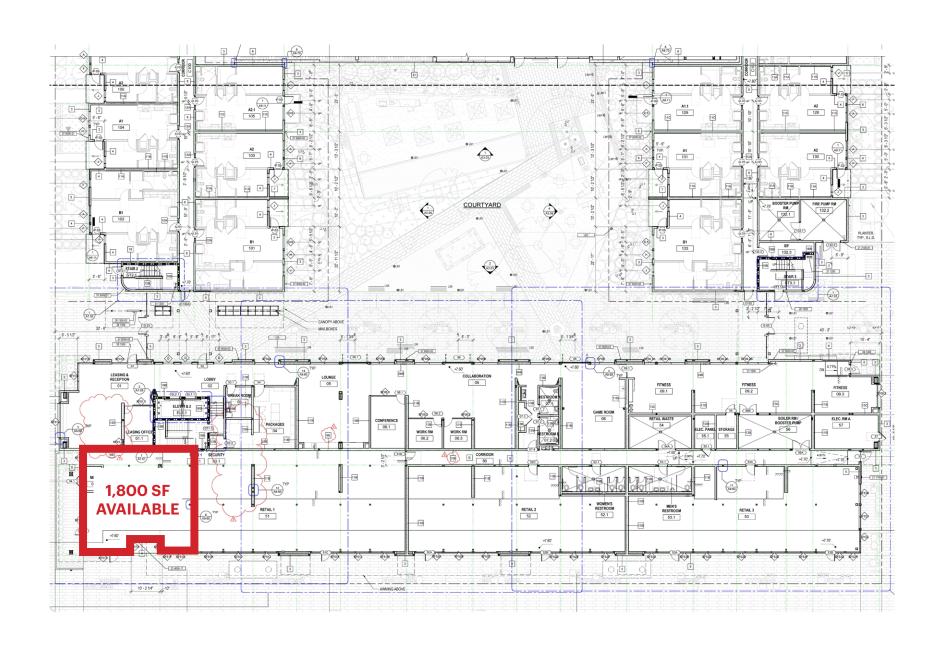

#### **SUMMARY**

ADDRESS 2000 Ardent Way, Alameda, CA 94501

**COUNTY** Alameda County

**AVAILABLE** Immediately

**RENT** Call to Inquire

**SIZE** 1,800 SF

#### **HIGHLIGHTS**

- 1,800 SF of Retail below 210 High-End Apartments
- 1,800 SF Available
- Corner of W. Atlantic Avenue and Ardent Way
- Steps Away from New Ferry Terminal
- 20 minute Ferry Ride to Downtown San Francisco
- Underserved Area for Retail and F&B
- Warm Shell Delivery with TIA Available
- One, 1,500 Gallon Grease Interceptor