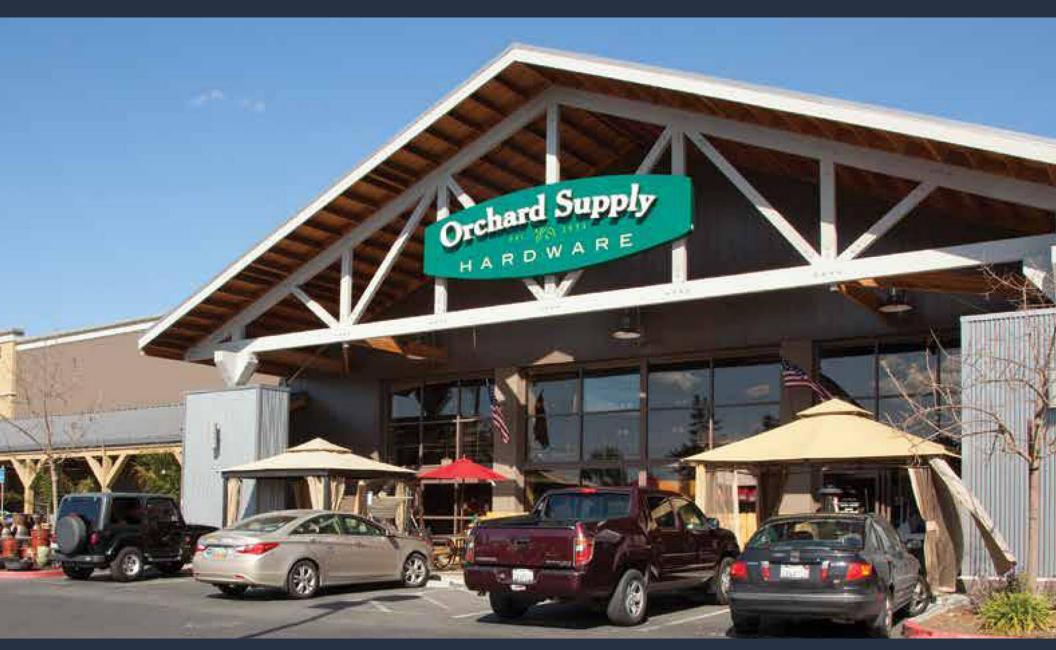

#### **PROPERTY SUMMARY**

**ADDRESS** 2230 Cleveland Ave., Santa Rosa, CA 95403

**AVAILABLE** ±35,563 SF - Anchor Space **SPACES** 

±5,000 SF - Divisible Pad

TRAFFIC Cleveland Ave. 12,109 ADT COUNTS Guerneville Rd. 23,736 ADT

AVAILABLE