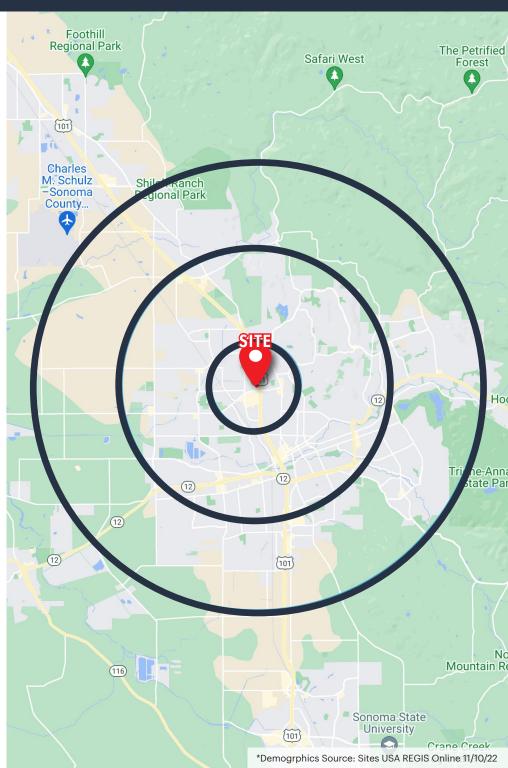

## **DEMOGRAPHICS**

#### **POPULATION**

| 1 MILE | 3 MILES | 5 MILES |
|--------|---------|---------|
| 19,124 | 120,152 | 197,539 |

# DAYTIME POPULATION

| 1 MILE | 3 MILES | 5 MILES |
|--------|---------|---------|
| 25,502 | 66,124  | 93,010  |

# ESTIMATED HOUSEHOLDS

| 1 MILE | 3 MILES | 5 MILES |
|--------|---------|---------|
| 7,241  | 44,622  | 72,287  |

ESTIMATED AVERAGE HOUSEHOLD INCOME

| 1 MILE   | 3 MILES   | 5 MILES   |
|----------|-----------|-----------|
| \$89,439 | \$108,867 | \$114,656 |

ESTIMATED AVERAGE HOUSEHOLD NET WORTH

| 1 MILE    | 3 MILES  | 5 MILES  |
|-----------|----------|----------|
| \$762,537 | \$1.09 M | \$1.77 M |

COLLEGE DEGREE BACHELOR DEGREE OR HIGHER

| 1 MILE | 3 MILES | 5 MILES |
|--------|---------|---------|
| 24.9%  | 32.1%   | 32.9%   |

TOTAL RETAIL EXPENDITURES

| 1 MILE     | 3 MILES  | 5 MILES  |
|------------|----------|----------|
| \$222.49 M | \$1.57 B | \$2.64 B |