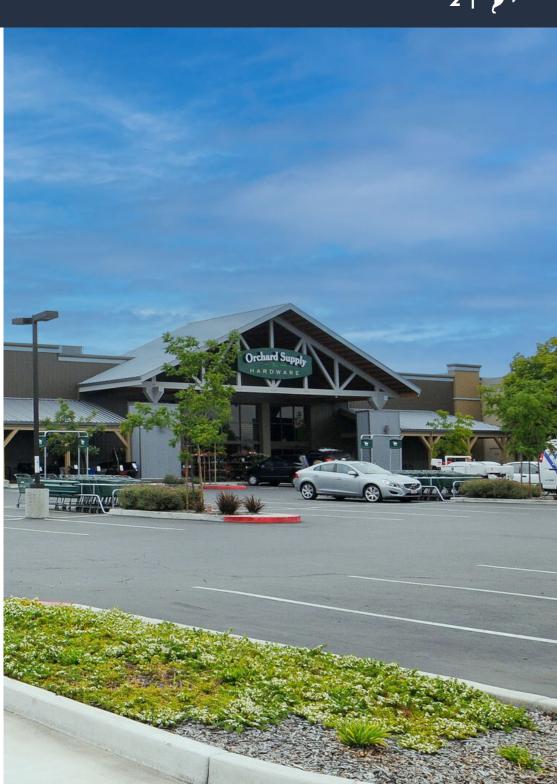

#### **PROPERTY SUMMARY**

**ADDRESS** 2230 Cleveland Ave., Santa Rosa, CA 95403

**AVAILABLE** ±35,563 SF - Anchor Space **SPACES** 

±5,000 SF - Divisible Pad

TRAFFIC Cleveland Ave. 12,109 ADT COUNTS Guerneville Rd. 23,736 ADT

AVAILABLE