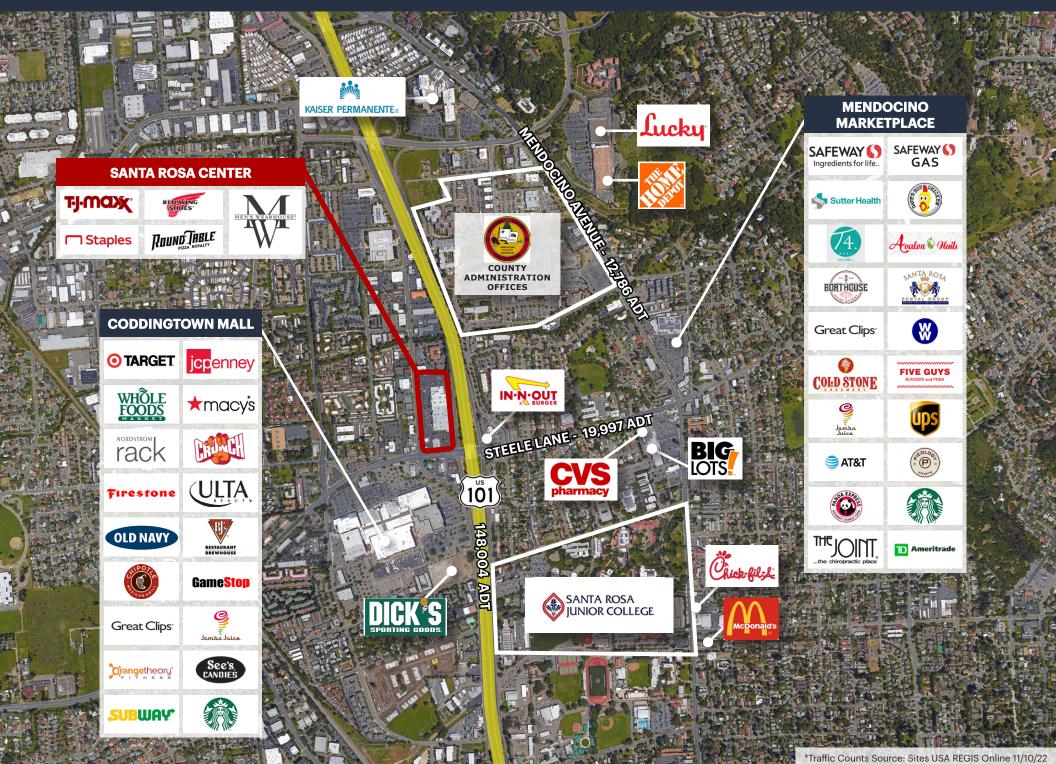

#### **PROPERTY SUMMARY**

**ADDRESS** 2230 Cleveland Ave., Santa Rosa, CA 95403

**AVAILABLE** ±35,563 SF - Anchor Space **SPACES** 

±5,000 SF - Divisible Pad

TRAFFIC Cleveland Ave. 12,109 ADT COUNTS Guerneville Rd. 23,736 ADT

US 101 148,004 ADT

#### **HIGHLIGHTS**

 Directly Across the Street from Coddingtown Mall, a 857,000 SF Mall Anchored by Whole Foods, Macy's, JCPenney, Old Navy and Big 5 Sporting Goods

- Located in the Northern Section of Santa Rosa with Strong Demographics
- Excellent Visibility to Highway 101
- Abundant Parking