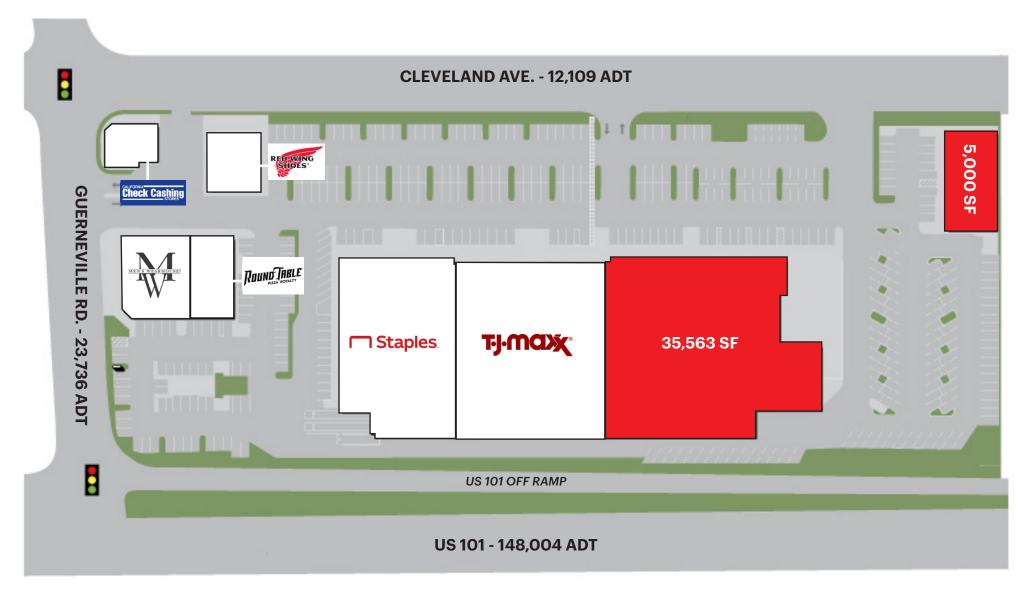

#### **PROPERTY SUMMARY**

**ADDRESS** 2230 Cleveland Ave., Santa Rosa, CA 95403

**AVAILABLE** ±35,563 SF - Anchor Space **SPACES** 

±5,000 SF - Divisible Pad

TRAFFIC Cleveland Ave. 12,109 ADT COUNTS Guerneville Rd. 23,736 ADT

US 101 148,004 ADT

#### **HIGHLIGHTS**

 Directly Across the Street from Coddingtown Mall, a 857,000 SF Mall Anchored by Whole Foods, Macy's, JCPenney, Old Navy and Big 5 Sporting Goods

- Located in the Northern Section of Santa Rosa with Strong Demographics
- Excellent Visibility to Highway 101
- Abundant Parking