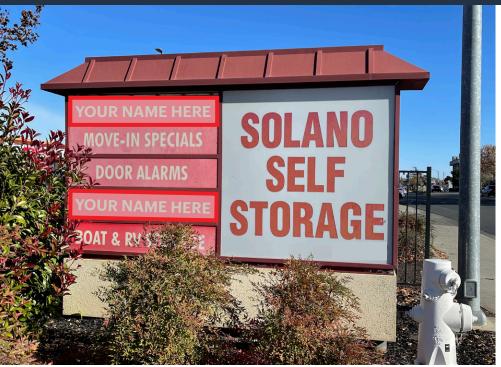

#### **LOCATION DESCRIPTION**

340 Travis Blvd is a 7-tenant strip center that is anchored by Solano Self Storage. All three available units are 980 square feet, and are available with the ability to combine two adjacent units for immediate occupancy. Tenants will benefit from amenities such as dedicated retail parking, access to the property's monument sign and 24-hour surveillance security. The center has supreme street visibility and multiple ingress/egress points make this a convenient stop for customers. The property is adjacent to CVS and Grocery Outlet which brings around 55,000 customers per month. This site is also steps away from the busy Travis Blvd/N. Texas St intersection (58,000 vehicles per day).

# **EXTERIOR PHOTOS**