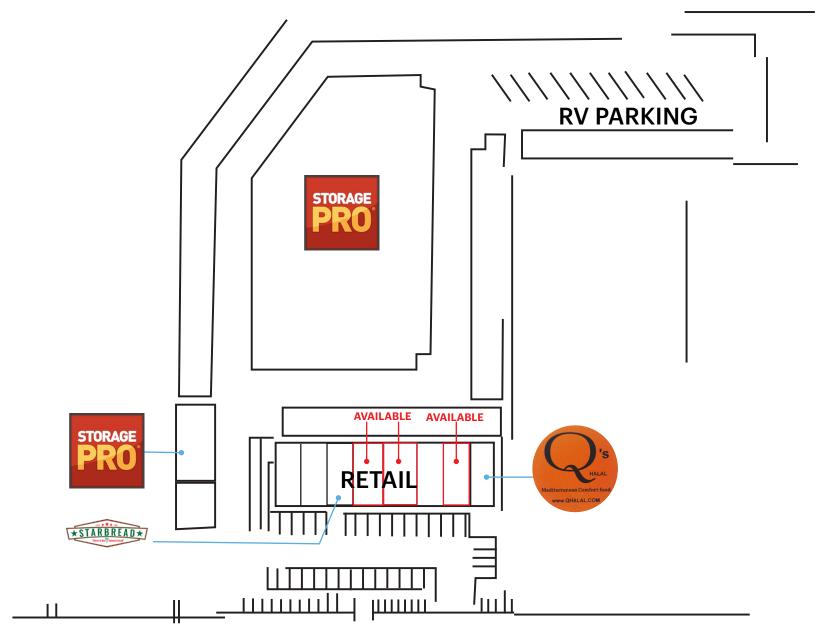

#### **LOCATION DESCRIPTION**

340 Travis Blvd is a 7-tenant strip center that is anchored by Solano Self Storage. All three available units are 980 square feet, and are available with the ability to combine two adjacent units for immediate occupancy. Tenants will benefit from amenities such as dedicated retail parking, access to the property's monument sign and 24-hour surveillance security. The center has supreme street visibility and multiple ingress/egress points make this a convenient stop for customers. The property is adjacent to CVS and Grocery Outlet which brings around 55,000 customers per month. This site is also steps away from the busy Travis Blvd/N. Texas St intersection (58,000 vehicles per day).

#### **PROPERTY PROFILE**

| AVAILABLE              | ±980 - 1,960 SF inline retail spaces                                                                                                                                        |                                                                                       |
|------------------------|-----------------------------------------------------------------------------------------------------------------------------------------------------------------------------|---------------------------------------------------------------------------------------|
| TRAFFIC COUNTS         | Travis Blvd.                                                                                                                                                                | 25,864 VPD                                                                            |
|                        | N. Texas St.                                                                                                                                                                | 20,196 VPD                                                                            |
| PROPERTY<br>HIGHLIGHTS | <ul> <li>Diversified ten</li> <li>Convenient ing</li> <li>Street visibility</li> <li>Multiple signal</li> <li>Proximity to N in Fairfield</li> <li>24-Hour Secur</li> </ul> | gress/egress<br>/<br>ge opportunities<br>. Texas Street, a major retail thouroughfare |