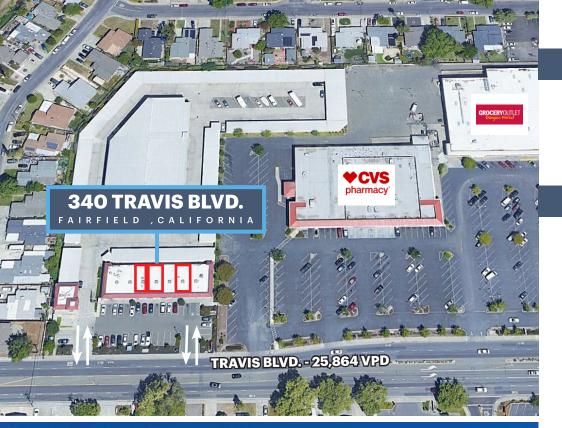

### **MARKET AERIAL**

#### **LOCATION DESCRIPTION**

340 Travis Blvd is a 7-tenant strip center that is anchored by Solano Self Storage. All three available units are 980 square feet, and are available with the ability to combine two adjacent units for immediate occupancy. Tenants will benefit from amenities such as dedicated retail parking, access to the property's monument sign and 24-hour surveillance security. The center has supreme street visibility and multiple ingress/egress points make this a convenient stop for customers. The property is adjacent to CVS and Grocery Outlet which brings around 55,000 customers per month. This site is also steps away from the busy Travis Blvd/N. Texas St intersection (58,000 vehicles per day).

#### **PROPERTY PROFILE**

| AVAILABLE              | ±980 - 1,960 SF inline retail spaces                                                                                                                                        |                                                                                       |
|------------------------|-----------------------------------------------------------------------------------------------------------------------------------------------------------------------------|---------------------------------------------------------------------------------------|
| TRAFFIC COUNTS         | Travis Blvd.                                                                                                                                                                | 25,864 VPD                                                                            |
|                        | N. Texas St.                                                                                                                                                                | 20,196 VPD                                                                            |
| PROPERTY<br>HIGHLIGHTS | <ul> <li>Diversified ten</li> <li>Convenient ing</li> <li>Street visibility</li> <li>Multiple signal</li> <li>Proximity to N in Fairfield</li> <li>24-Hour Secur</li> </ul> | gress/egress<br>/<br>ge opportunities<br>. Texas Street, a major retail thouroughfare |