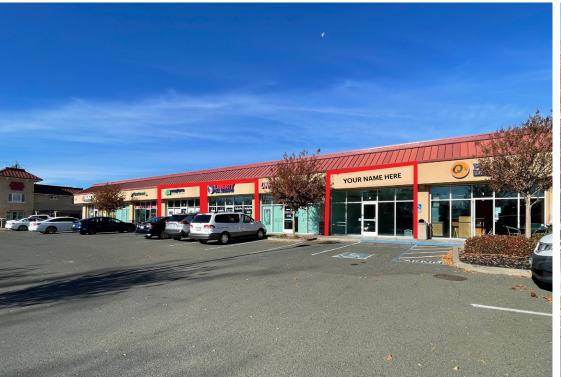

#### **LOCATION DESCRIPTION**

340 Travis Blvd is a 7-tenant strip center that is anchored by Solano Self Storage. All three available units are 980 square feet, and are available with the ability to combine two adjacent units for immediate occupancy. Tenants will benefit from amenities such as dedicated retail parking, access to the property's monument sign and 24-hour surveillance security. The center has supreme street visibility and multiple ingress/egress points make this a convenient stop for customers. The property is adjacent to CVS and Grocery Outlet which brings around 55,000 customers per month. This site is also steps away from the busy Travis Blvd/N. Texas St intersection (58,000 vehicles per day).

# **EXTERIOR PHOTOS**