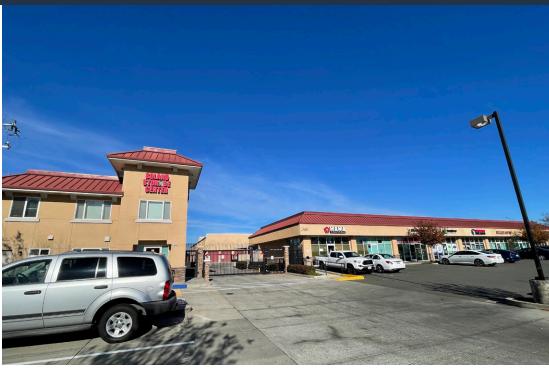

#### **LOCATION DESCRIPTION**

340 Travis Blvd is a 7-tenant strip center that is anchored by Solano Self Storage. All three available units are 980 square feet, and are available with the ability to combine two adjacent units for immediate occupancy. Tenants will benefit from amenities such as dedicated retail parking, access to the property's monument sign and 24-hour surveillance security. The center has supreme street visibility and multiple ingress/egress points make this a convenient stop for customers. The property is adjacent to CVS and Grocery Outlet which brings around 55,000 customers per month. This site is also steps away from the busy Travis Blvd/N. Texas St intersection (58,000 vehicles per day).

# **EXTERIOR PHOTOS**