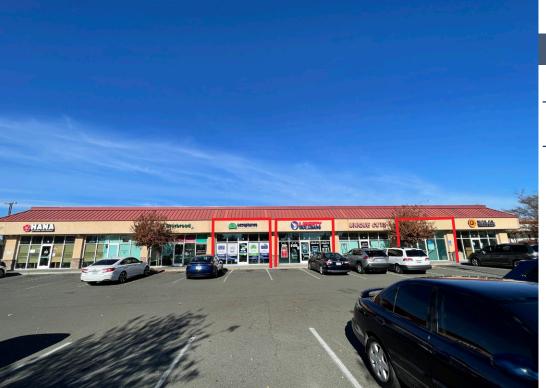

# **EXTERIOR PHOTOS**

#### **LOCATION DESCRIPTION**

340 Travis Blvd is a 7-tenant strip center that is anchored by Solano Self Storage. All three available units are 980 square feet, and are available with the ability to combine two adjacent units for immediate occupancy. Tenants will benefit from amenities such as dedicated retail parking, access to the property's monument sign and 24-hour surveillance security. The center has supreme street visibility and multiple ingress/egress points make this a convenient stop for customers. The property is adjacent to CVS and Grocery Outlet which brings around 55,000 customers per month. This site is also steps away from the busy Travis Blvd/N. Texas St intersection (58,000 vehicles per day).