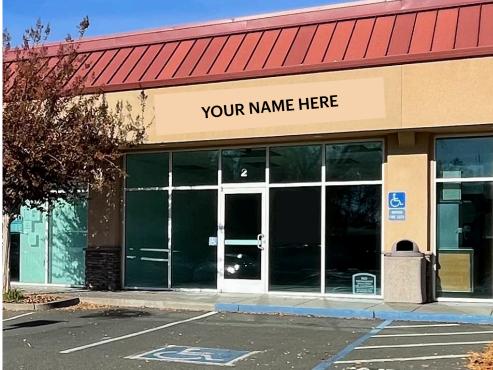

#### **LOCATION DESCRIPTION**

340 Travis Blvd is a 7-tenant strip center that is anchored by Solano Self Storage. All three available units are 980 square feet, and are available with the ability to combine two adjacent units for immediate occupancy. Tenants will benefit from amenities such as dedicated retail parking, access to the property's monument sign and 24-hour surveillance security. The center has supreme street visibility and multiple ingress/egress points make this a convenient stop for customers. The property is adjacent to CVS and Grocery Outlet which brings around 55,000 customers per month. This site is also steps away from the busy Travis Blvd/N. Texas St intersection (58,000 vehicles per day).

# **EXTERIOR PHOTOS**