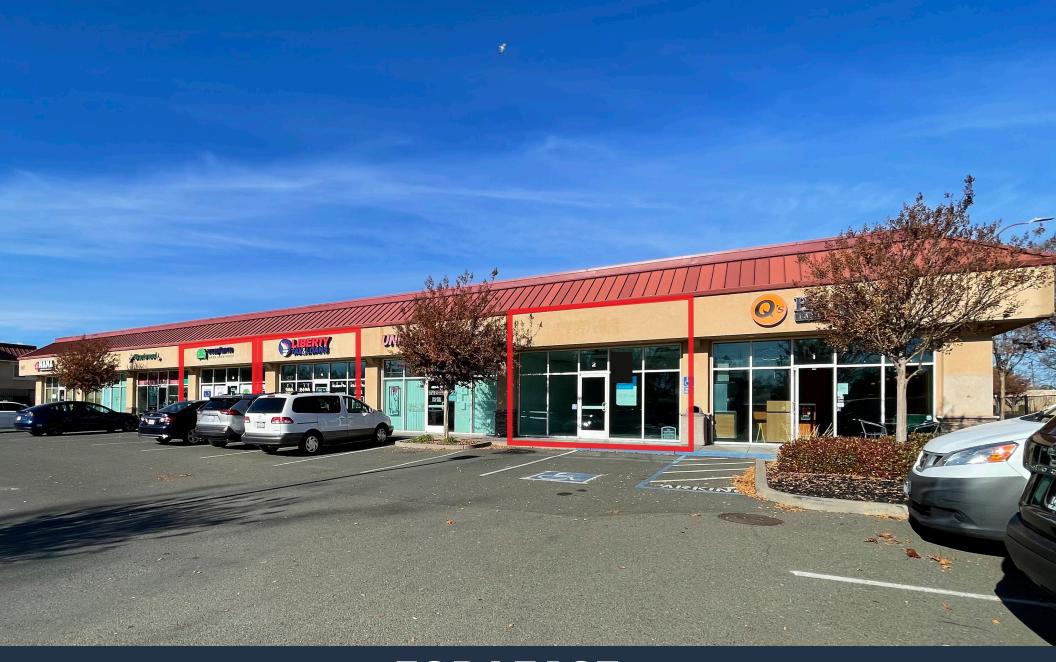

# FOR LEASE 340 TRAVIS BLVD.

FAIRFIELD, CALIFORNIA
INLINE RETAIL SPACE AVAILABLE

#### **LOCATION DESCRIPTION**

340 Travis Blvd is a 7-tenant strip center that is anchored by Solano Self Storage. All three available units are 980 square feet, and are available with the ability to combine two adjacent units for immediate occupancy. Tenants will benefit from amenities such as dedicated retail parking, access to the property's monument sign and 24-hour surveillance security. The center has supreme street visibility and multiple ingress/egress points make this a convenient stop for customers. The property is adjacent to CVS and Grocery Outlet which brings around 55,000 customers per month. This site is also steps away from the busy Travis Blvd/N. Texas St intersection (58,000 vehicles per day).

#### **PROPERTY PROFILE**

| AVAILABLE              | ±980 - 1,960 SF inline retail spaces                                                                                                                                        |                                                                                       |
|------------------------|-----------------------------------------------------------------------------------------------------------------------------------------------------------------------------|---------------------------------------------------------------------------------------|
| TRAFFIC COUNTS         | Travis Blvd.                                                                                                                                                                | 25,864 VPD                                                                            |
|                        | N. Texas St.                                                                                                                                                                | 20,196 VPD                                                                            |
| PROPERTY<br>HIGHLIGHTS | <ul> <li>Diversified ten</li> <li>Convenient ing</li> <li>Street visibility</li> <li>Multiple signal</li> <li>Proximity to N in Fairfield</li> <li>24-Hour Secur</li> </ul> | gress/egress<br>/<br>ge opportunities<br>. Texas Street, a major retail thouroughfare |