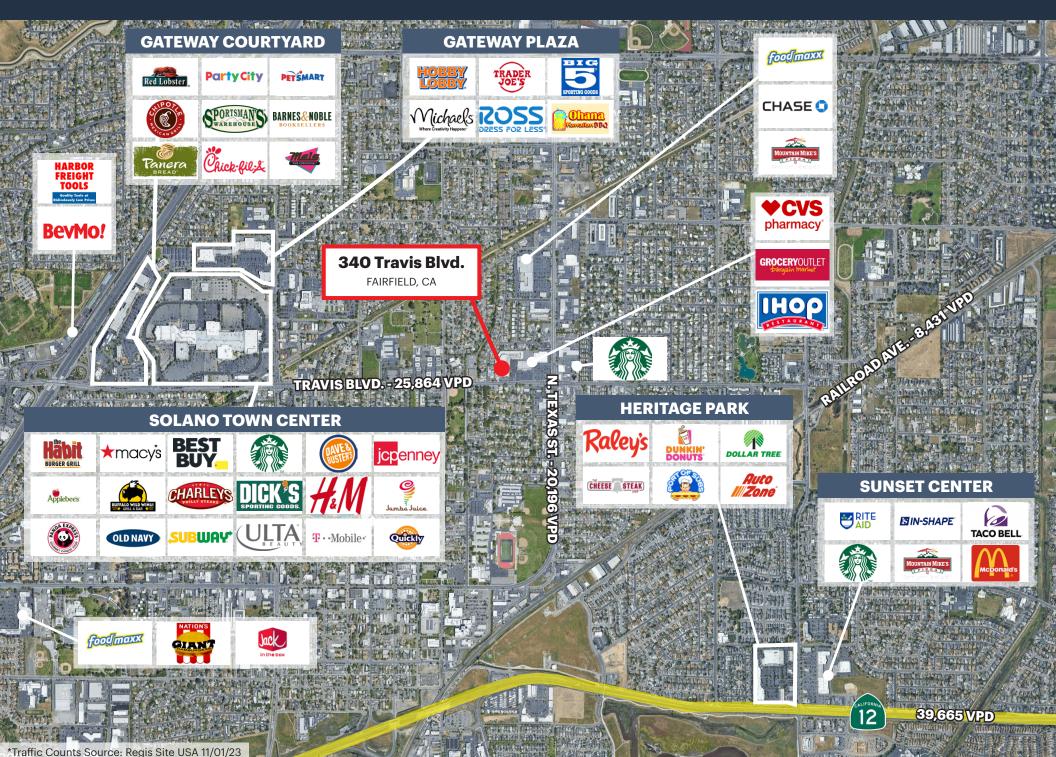

#### **LOCATION DESCRIPTION**

340 Travis Blvd is a 7-tenant strip center that is anchored by Solano Self Storage. All three available units are 980 square feet, and are available with the ability to combine two adjacent units for immediate occupancy. Tenants will benefit from amenities such as dedicated retail parking, access to the property's monument sign and 24-hour surveillance security. The center has supreme street visibility and multiple ingress/egress points make this a convenient stop for customers. The property is adjacent to CVS and Grocery Outlet which brings around 55,000 customers per month. This site is also steps away from the busy Travis Blvd/N. Texas St intersection (58,000 vehicles per day).

#### **PROPERTY PROFILE**

| AVAILABLE              | ±980 - 1,960 SF inline retail spaces                                                                                                                                        |                                                                                       |
|------------------------|-----------------------------------------------------------------------------------------------------------------------------------------------------------------------------|---------------------------------------------------------------------------------------|
| TRAFFIC COUNTS         | Travis Blvd.                                                                                                                                                                | 25,864 VPD                                                                            |
|                        | N. Texas St.                                                                                                                                                                | 20,196 VPD                                                                            |
| PROPERTY<br>HIGHLIGHTS | <ul> <li>Diversified ten</li> <li>Convenient ing</li> <li>Street visibility</li> <li>Multiple signal</li> <li>Proximity to N in Fairfield</li> <li>24-Hour Secur</li> </ul> | gress/egress<br>/<br>ge opportunities<br>. Texas Street, a major retail thouroughfare |

Travis Blvd. - 25,864 VPD

### **MARKET AERIAL**