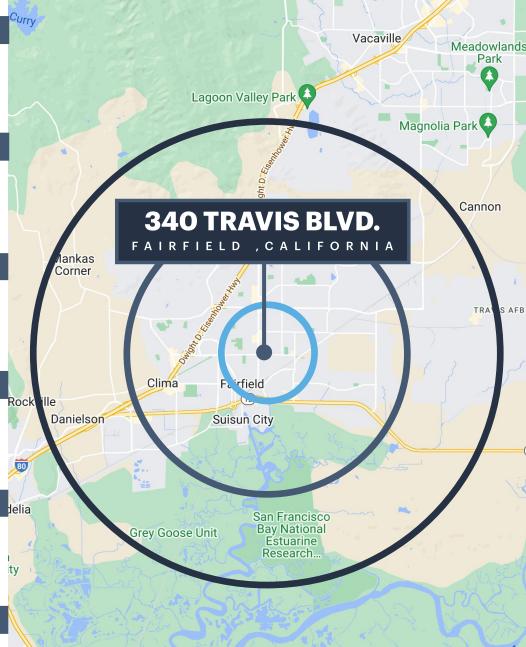

### **DEMOGRAPHICS**

Grizzly Island Wildlife Area

#### **POPULATION**

| 1 MILE | 3 MILES | 5 MILES |
|--------|---------|---------|
| 27,899 | 113,388 | 126,399 |

## ESTIMATED HOUSEHOLDS

| 1 MILE | 3 MILES | 5 MILES |
|--------|---------|---------|
| 8,923  | 38,054  | 42,208  |

MEDIAN HOME VALUE \$1,000,000 oor More

| 1 MILE | 3 MILES | 5 MILES |
|--------|---------|---------|
| 127    | 829     | 969     |

ESTIMATED AVERAGE HOUSEHOLDS INCOME

| 1 MILE   | 3 MILES   | 5 MILES   |
|----------|-----------|-----------|
| \$98,115 | \$115,486 | \$120,655 |

TOTAL RETAIL EXPENDITURES

| 1 MILE     | 3 MILES  | 5 MILES |
|------------|----------|---------|
| \$293.13 M | \$1.39 M | \$1.6 M |

TOTAL DAYTIME POPULATION

| 1 MILE | 3 MILES | 5 MILES |
|--------|---------|---------|
| 17,749 | 62,862  | 73,099  |

\*Demographic Source: Sites USA REGIS Online 11/01/23