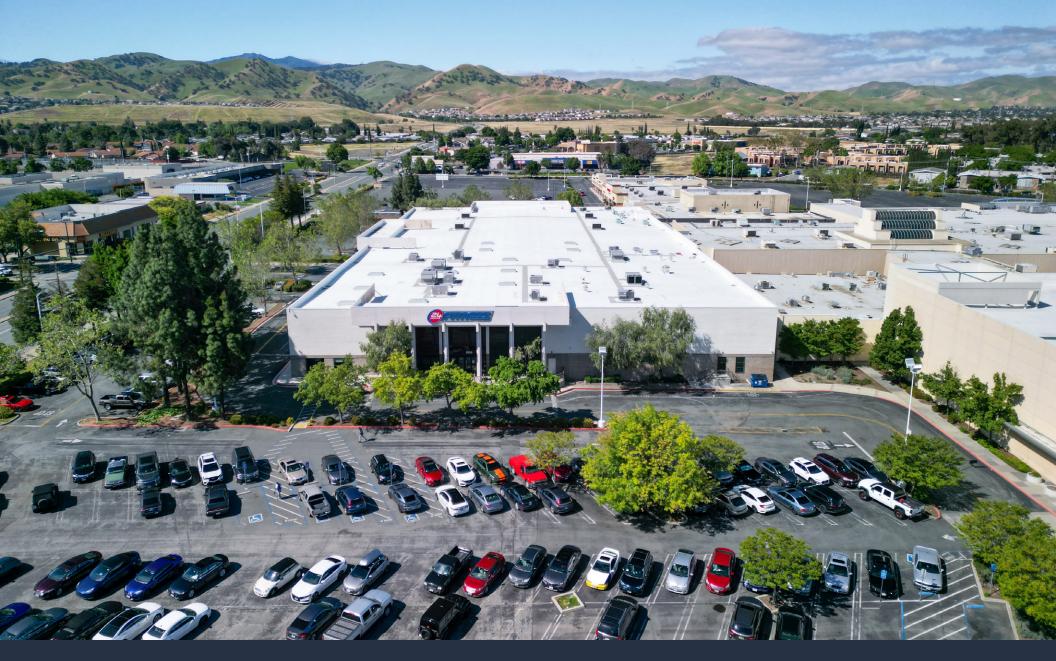

# **FOR LEASE**

2520 Somersville Road, Antioch, CA 94509

Divisible to 20,000 - 75,000 SF | One or Two Stories

#### **PROPERTY SUMMARY**

ADDRESS 2520 Somersville Rd., Antioch, CA 94509

**SIZE** Ground Floor ± 39,000 SF

Mezzanine ± 10,410 SF

**Total**  $\pm$  49,410 SF (can be expanded up to 75,000 SF)

**RENT** Call Broker

#### **HIGHLIGHTS**

- Adjacent to 24 Hours Fitness and Smart & Final
- High Ceilings Can Support a Multitude of Uses
- Off of Highway 4
- · Abundant Parking On-Site
- New Anchors Opening across the Street
- Clear Heights of 22'