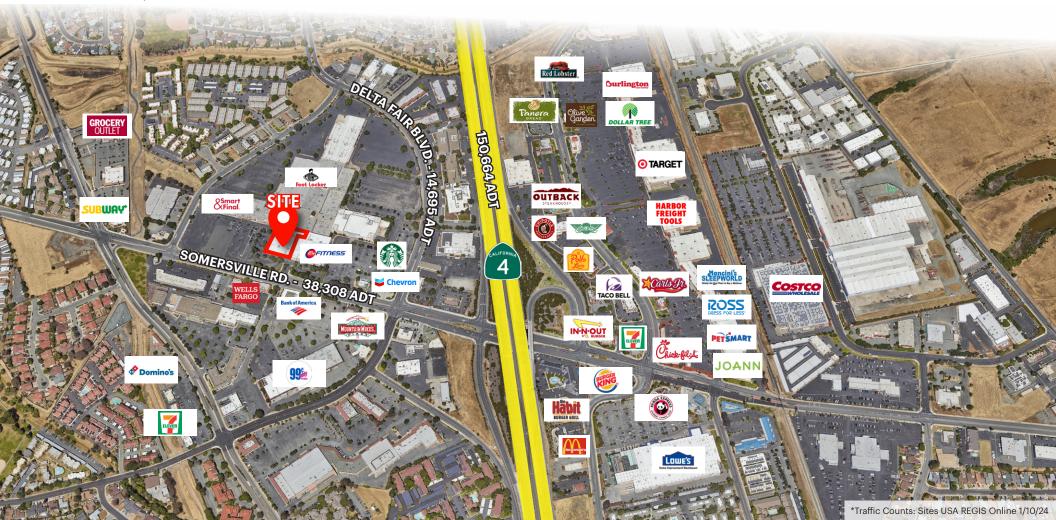

#### **HIGHLIGHTS**

- Adjacent to 24 Hours Fitness and Smart & Final
- High Ceilings Can Support a Multitude of Uses
- Off of Highway 4
- · Abundant Parking On-Site
- New Anchors Opening across the Street
- Clear Heights of 22'