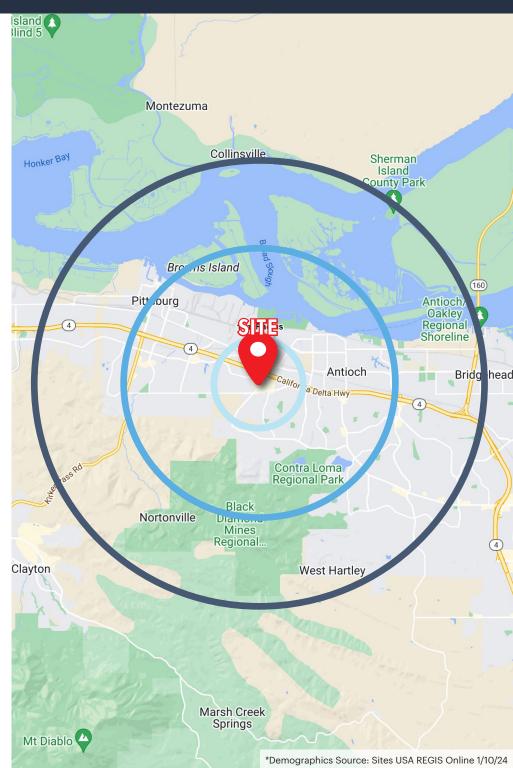

# **DEMOGRAPHICS**

**POPULATION** 

| 1 MILE | 3 MILES | 5 MILES |
|--------|---------|---------|
| 17,819 | 91,828  | 166,788 |

DAYTIME POPULATION

| 1 MILE | 3 MILES | 5 MILES |
|--------|---------|---------|
| 10,024 | 50,876  | 82,482  |

ESTIMATED HOUSEHOLDS

| 1 MILE | 3 MILES | 5 MILES |
|--------|---------|---------|
| 6,056  | 30,828  | 52,786  |

ESTIMATED AVERAGE HOUSEHOLD INCOME

| 1 MILE   | 3 MILES   | 5 MILES   |
|----------|-----------|-----------|
| \$97,024 | \$112,193 | \$123,401 |

ESTIMATED AVERAGE HOUSEHOLD NET WORTH

| 1 MILE    | 3 MILES  | 5 MILES  |
|-----------|----------|----------|
| \$915,023 | \$1.23 M | \$1.37 M |

COLLEGE DEGREE BACHELOR DEGREE OR HIGHER

| 1 MILE | 3 MILES | 5 MILES |
|--------|---------|---------|
| 16.4%  | 20.0%   | 23.0%   |

TOTAL RETAIL EXPENDITURES

| 1 MILE     | 3 MILES  | 5 MILES  |
|------------|----------|----------|
| \$414.16 M | \$2.34 N | \$2.28 B |