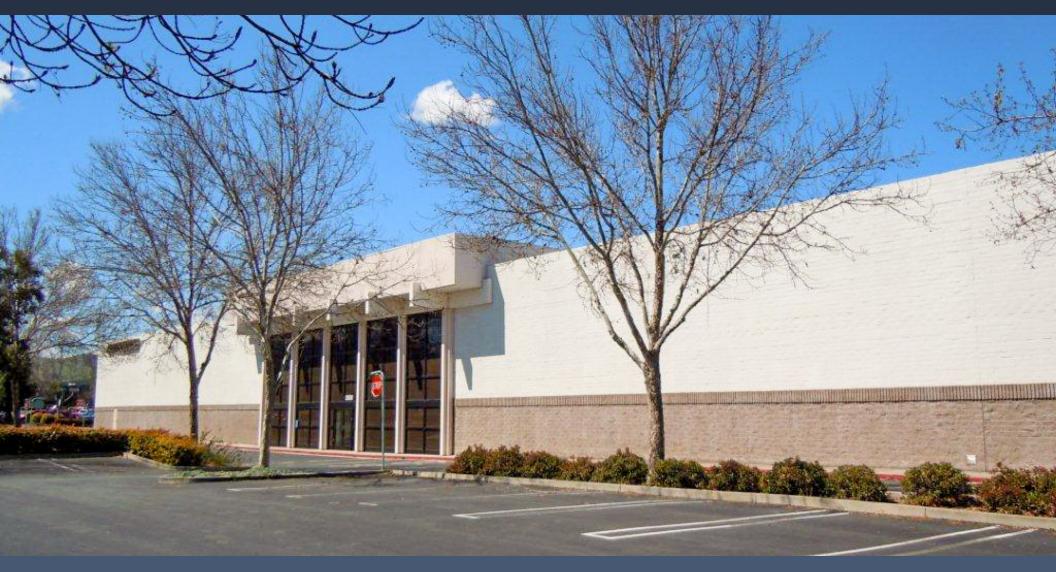

# **FOR LEASE**

2520 Somersville Road, Antioch, CA 94509

Divisible to 20,000 - 75,000 SF | One or Two Stories

#### **PROPERTY SUMMARY**

ADDRESS 2520 Somersville Rd., Antioch, CA 94509

**SIZE** Ground Floor ± 39,000 SF

Mezzanine ± 10,410 SF

**Total**  $\pm$  49,410 SF (can be expanded up to 75,000 SF)

**RENT** Call Broker

#### **HIGHLIGHTS**

- Adjacent to 24 Hours Fitness and Smart & Final
- High Ceilings Can Support a Multitude of Uses
- Off of Highway 4
- · Abundant Parking On-Site
- New Anchors Opening across the Street
- Clear Heights of 22'