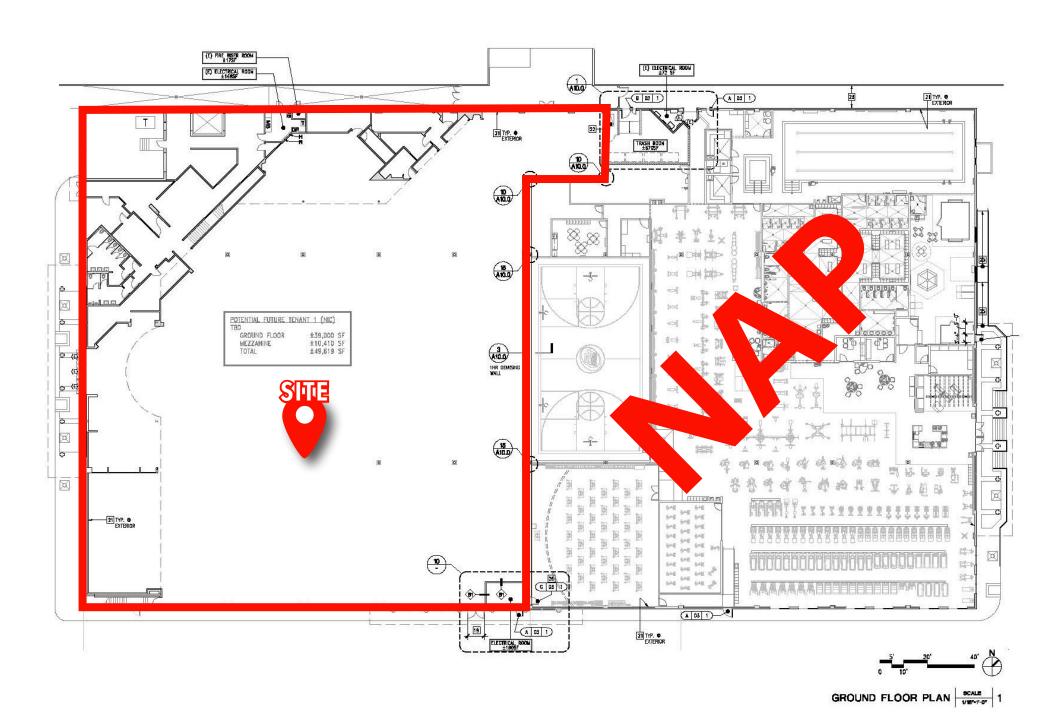

#### **PROPERTY SUMMARY**

ADDRESS 2520 Somersville Rd., Antioch, CA 94509

**SIZE** Ground Floor ± 39,000 SF

Mezzanine ± 10,410 SF

**Total**  $\pm$  49,410 SF (can be expanded up to 75,000 SF)

**RENT** Call Broker