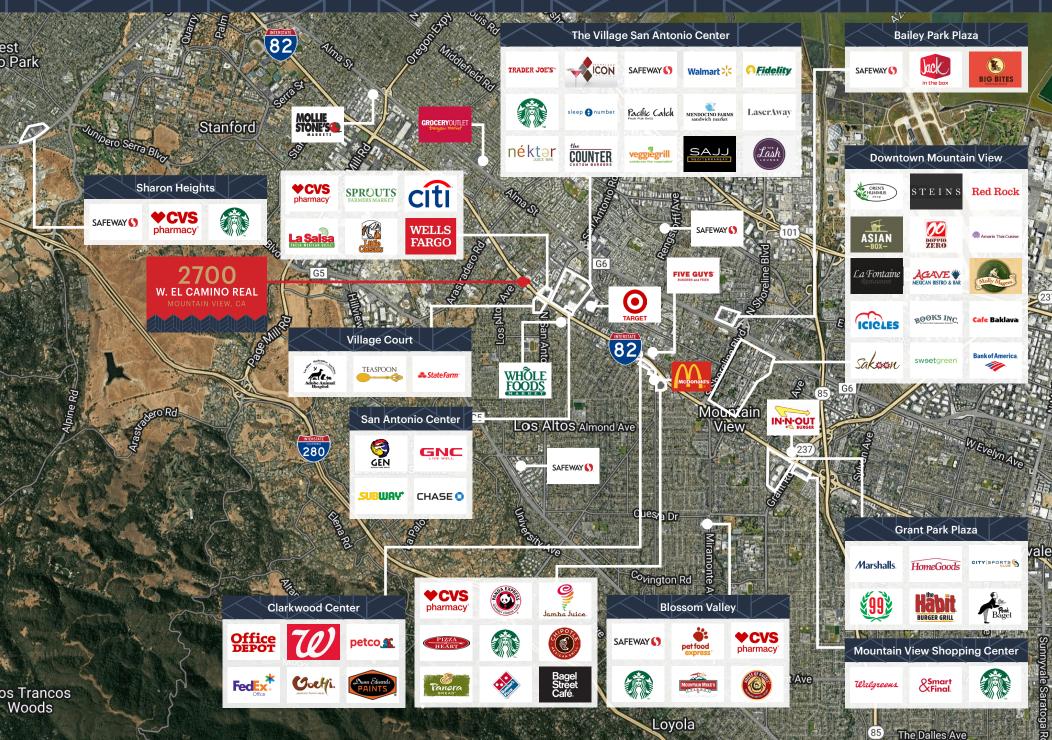

EL CAMINO REAL MOUNTAIN VIEW, CA

Seeking Retail, Restaurant, Service & Fitness Operators



**CHRIS HOMS** 

(650) 548-2687 Chris@lockehouse.com License #01901922

#### **BRENDAN WALSH**

(925) 627-4272 Brendan@lockehouse.com License #02140273

## **PROPERTY HIGHLIGHTS**

2700 W. El Camino Real, Mountain View, CA



- 2,000 SF of Retail Available
- Approximately +/- 30 at Grade
  Parking Stalls Available
- Extremely Strong Area
  Demographics Surrounded
  by Dense Residential
  Neighborhoods
- Located Off El Camino Real
- 2M+ SF of Nearby Office/Retail within 2 Miles: Facebook, Amazon, Google, Sutter Health, HP, and The Village at San Antonio (Mixed-Use Development)

# SITE PLAN

2700 W. El Camino Real, Mountain View, CA



# **MARKET AERIAL**

2700 W. El Camino Real, Mountain View, CA



4

### DEMOGRAPHICS

2700 W. El Camino Real, Mountain View, CA



5