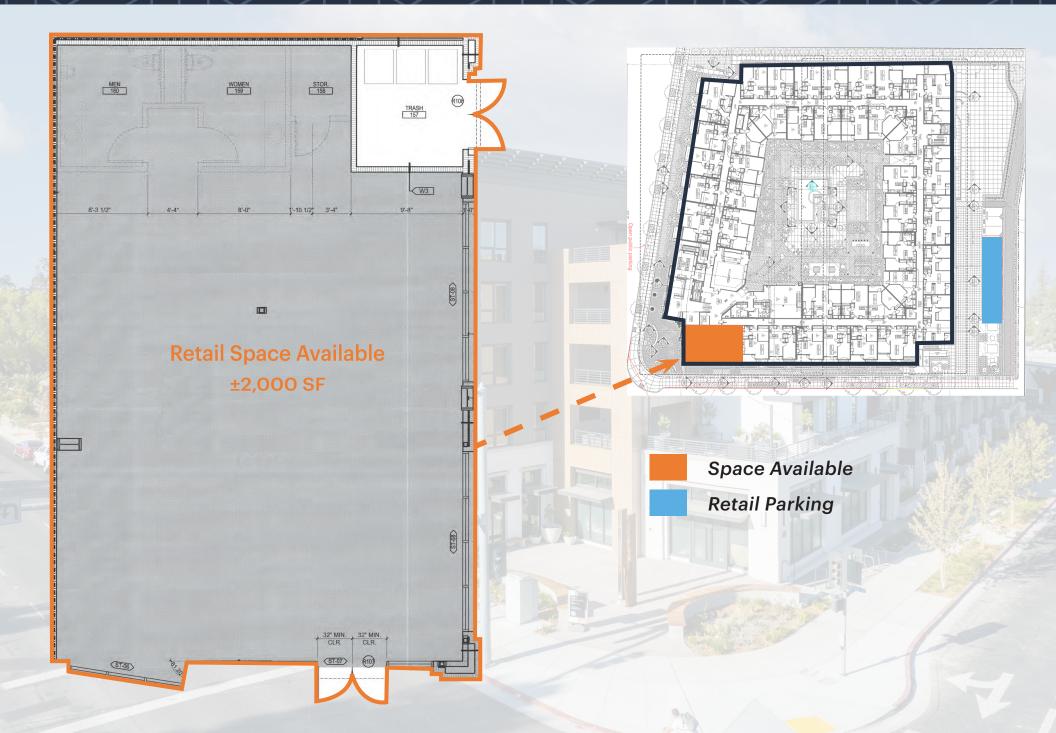

# SITE PLAN

2700 W. El Camino Real, Mountain View, CA

## **PROPERTY HIGHLIGHTS**

2700 W. El Camino Real, Mountain View, CA

- 2,000 SF of Retail Available
- Approximately +/- 30 at Grade
  Parking Stalls Available
- Extremely Strong Area
  Demographics Surrounded
  by Dense Residential
  Neighborhoods
- Located Off El Camino Real
- 2M+ SF of Nearby Office/Retail within 2 Miles: Facebook, Amazon, Google, Sutter Health, HP, and The Village at San Antonio (Mixed-Use Development)