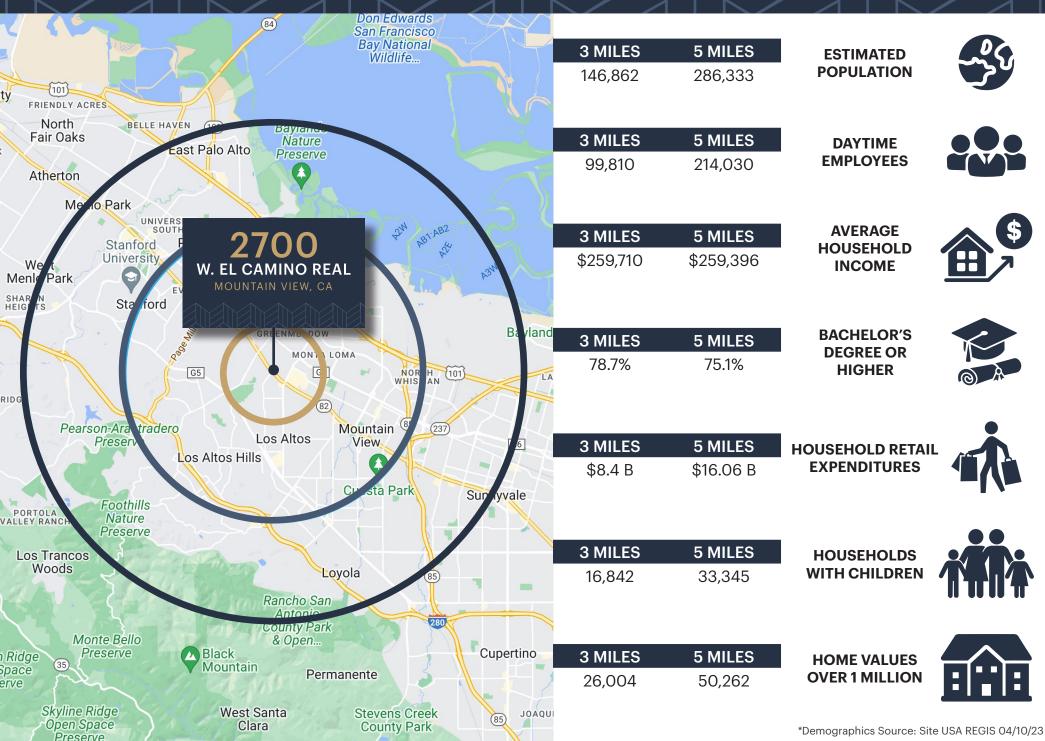

vice & Fitness Operators



**CHRIS HOMS** 

(650) 548-2687 Chris@lockehouse.com License #01901922

#### **BRENDAN WALSH**

(925) 627-4272 Brendan@lockehouse.com License #02140273

## **PROPERTY HIGHLIGHTS**

2700 W. El Camino Real, Mountain View, CA



- 2,000 SF of Retail Available
- Approximately +/- 30 at Grade
  Parking Stalls Available
- Extremely Strong Area
  Demographics Surrounded
  by Dense Residential
  Neighborhoods
- Located Off El Camino Real
- 2M+ SF of Nearby Office/Retail within 2 Miles: Facebook, Amazon, Google, Sutter Health, HP, and The Village at San Antonio (Mixed-Use Development)

# SITE PLAN

2700 W. El Camino Real, Mountain View, CA



# **MARKET AERIAL**

2700 W. El Camino Real, Mountain View, CA



4

### DEMOGRAPHICS

2700 W. El Camino Real, Mountain View, CA



5