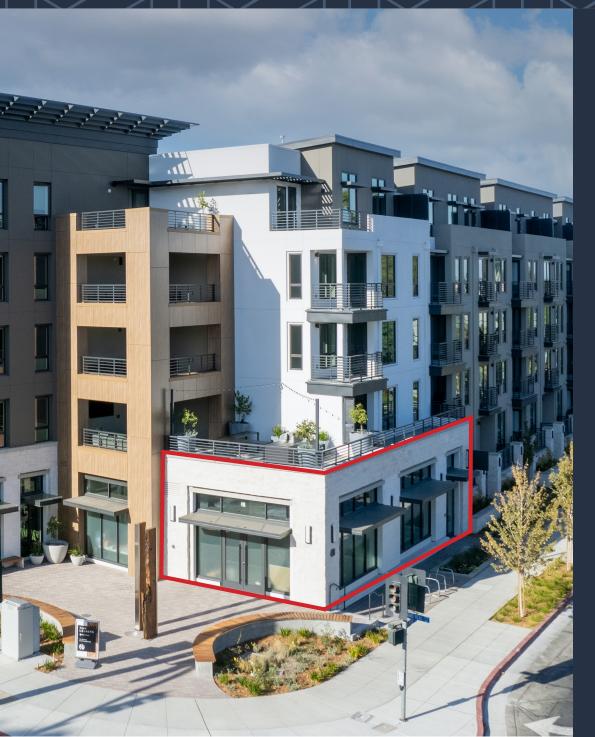

#### Retail Space Available For Lease Now

#### \*Dedicated Retail Parking Available On-Site

### **2700** W. EL CAMINO REAL MOUNTAIN VIEW, CA

Seeking Retail, Restaurant, Service & Fitness Operators

**CHRIS HOMS** 

(650) 548-2687 Chris@lockehouse.com License #01901922

## **PROPERTY HIGHLIGHTS**

2700 W. El Camino Real, Mountain View, CA

- 2,000 SF of Retail Available
- Approximately +/- 30 at Grade
  Parking Stalls Available
- Extremely Strong Area
  Demographics Surrounded
  by Dense Residential
  Neighborhoods
- Located Off El Camino Real
- 2M+ SF of Nearby Office/Retail within 2 Miles: Facebook, Amazon, Google, Sutter Health, HP, and The Village at San Antonio (Mixed-Use Development)