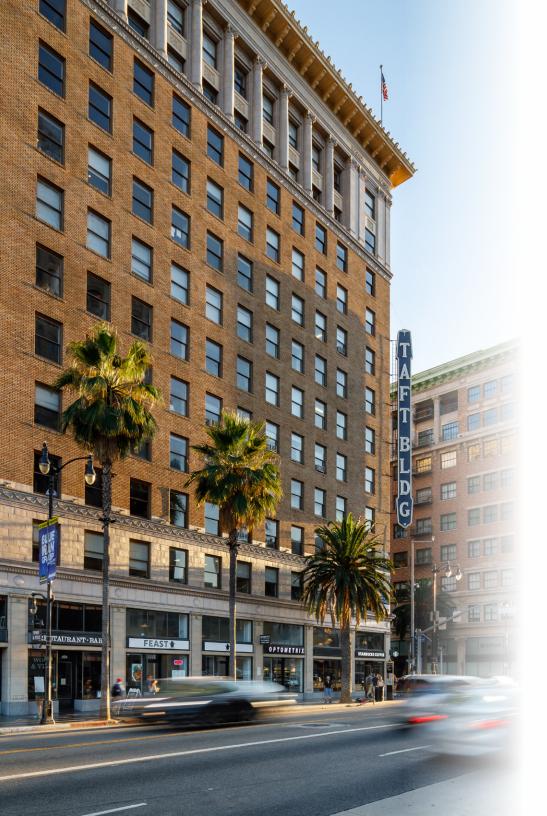

Irreplaceable Iconic Corner, 2nd Gen Restaurant & Rooftop at Hollywood & Vine For Lease

### PROPERTY HIGHLIGHTS

- On the iconic corner of Hollywood and Vine
- 2nd Generation coffee shop available on the hard corner
- 2nd Generation restaurant with fully built-out kitchen and ADA restrooms available with a CUP allowing for 2:00 AM service daily
- Rooftop opportunity available with vertical transportation and CUP allowing for 2:00 AM alcohol service daily
- Steps from the Metro Red Line's Hollywood/Vine Station
- Exceptional high foot traffic location on the Hollywood Walk of Fame
- Across the street from Pantages Theatre and down the block from 305 room W Hotel
- Over \$120,000 annual household income within 3 miles
- 33,500 households within 3-mile radius
- Over 10,000,000 SF of office space in the immediate submarket (including Netflix and Technicolor)
- Nearby public parking within city-owned garage