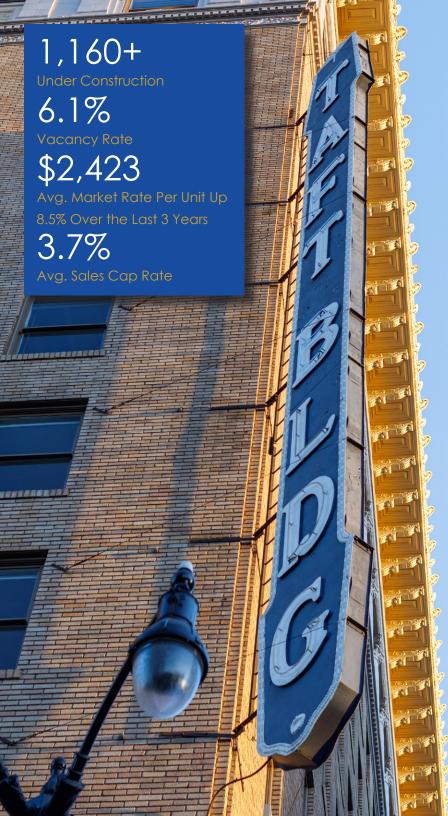

### PROPERTY HIGHLIGHTS

- On the iconic corner of Hollywood and Vine
- 2nd Generation coffee shop available on the hard corner
- 2nd Generation restaurant with fully built-out kitchen and ADA restrooms available with a CUP allowing for 2:00 AM service daily
- Rooftop opportunity available with vertical transportation and CUP allowing for 2:00 AM alcohol service daily
- Steps from the Metro Red Line's Hollywood/Vine Station
- Exceptional high foot traffic location on the Hollywood Walk of Fame
- Across the street from Pantages Theatre and down the block from 305 room W Hotel
- Over \$120,000 annual household income within 3 miles
- 33,500 households within 3-mile radius
- Over 10,000,000 SF of office space in the immediate submarket (including Netflix and Technicolor)
- Nearby public parking within city-owned garage