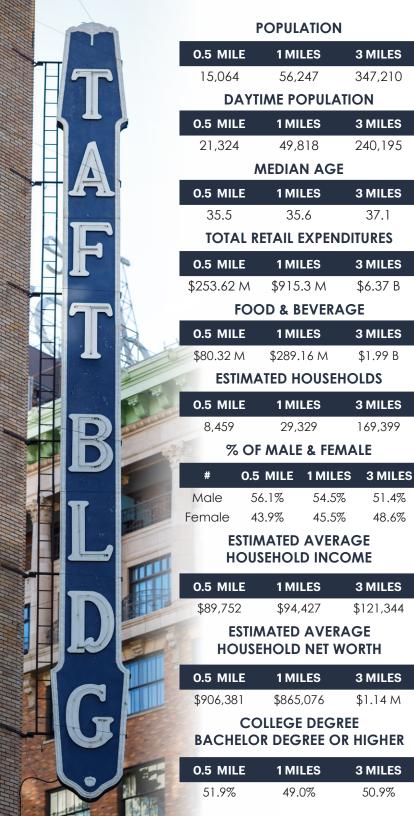

### PROPERTY HIGHLIGHTS

- On the iconic corner of Hollywood and Vine
- 2nd Generation coffee shop available on the hard corner
- 2nd Generation restaurant with fully built-out kitchen and ADA restrooms available with a CUP allowing for 2:00 AM service daily
- Rooftop opportunity available with vertical transportation and CUP allowing for 2:00 AM alcohol service daily
- Steps from the Metro Red Line's Hollywood/Vine Station
- Exceptional high foot traffic location on the Hollywood Walk of Fame
- Across the street from Pantages Theatre and down the block from 305 room W Hotel
- Over \$120,000 annual household income within 3 miles
- 33,500 households within 3-mile radius
- Over 10,000,000 SF of office space in the immediate submarket (including Netflix and Technicolor)
- Nearby public parking within city-owned garage