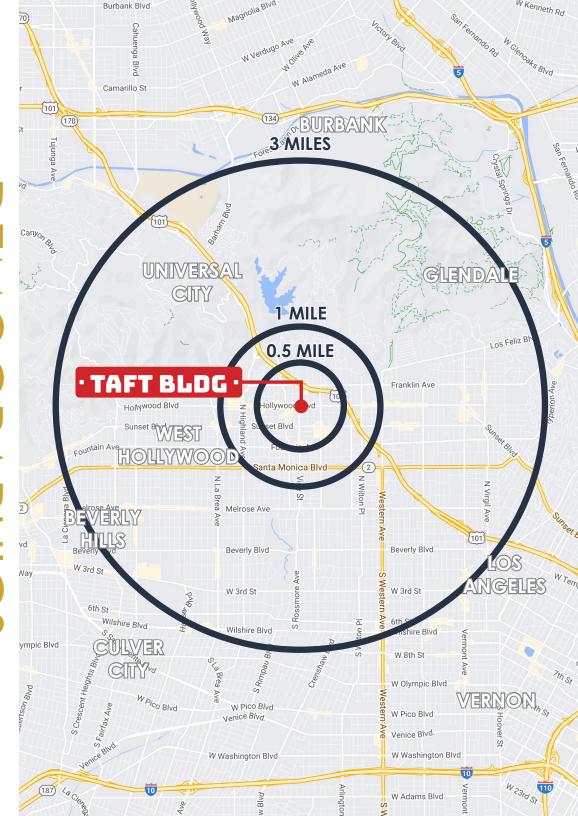

### PROPERTY HIGHLIGHTS

- On the iconic corner of Hollywood and Vine
- 2nd Generation coffee shop available on the hard corner
- 2nd Generation restaurant with fully built-out kitchen and ADA restrooms available with a CUP allowing for 2:00 AM service daily
- Rooftop opportunity available with vertical transportation and CUP allowing for 2:00 AM alcohol service daily
- Steps from the Metro Red Line's Hollywood/Vine Station
- Exceptional high foot traffic location on the Hollywood Walk of Fame
- Across the street from Pantages Theatre and down the block from 305 room W Hotel
- Over \$120,000 annual household income within 3 miles
- 33,500 households within 3-mile radius
- Over 10,000,000 SF of office space in the immediate submarket (including Netflix and Technicolor)
- Nearby public parking within city-owned garage