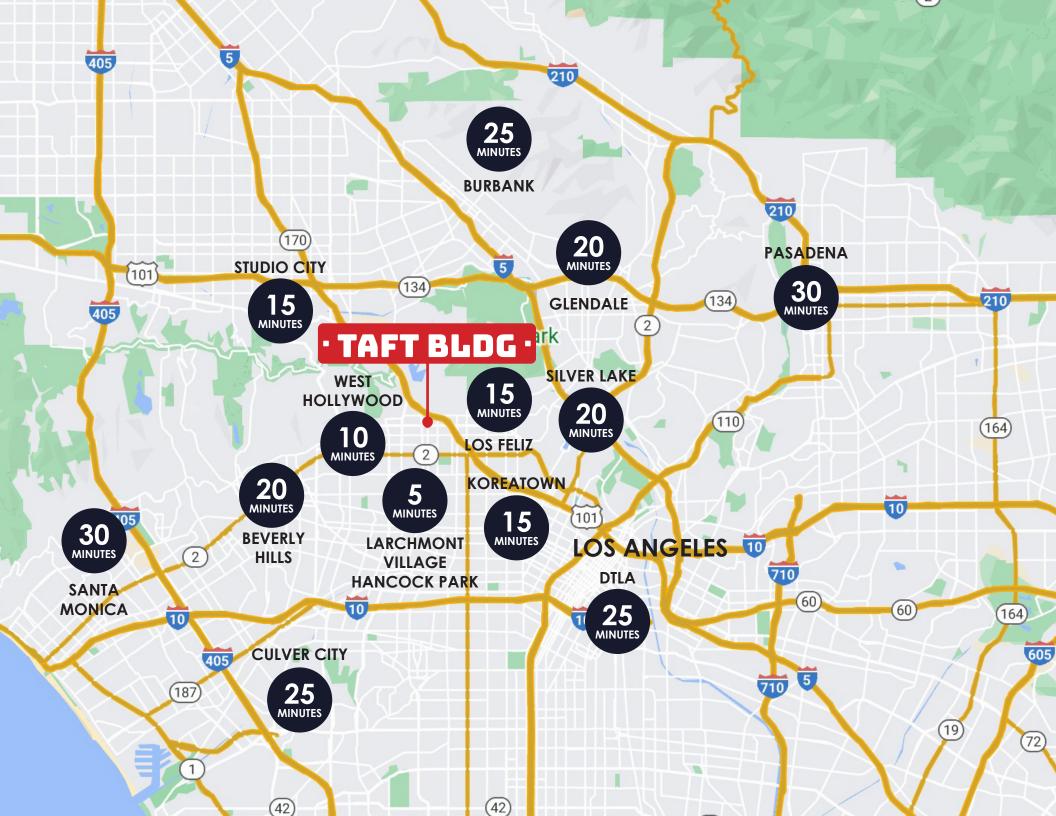

### PROPERTY HIGHLIGHTS

- On the iconic corner of Hollywood and Vine
- 2nd Generation coffee shop available on the hard corner
- 2nd Generation restaurant with fully built-out kitchen and ADA restrooms available with a CUP allowing for 2:00 AM service daily
- Rooftop opportunity available with vertical transportation and CUP allowing for 2:00 AM alcohol service daily
- Steps from the Metro Red Line's Hollywood/Vine Station
- Exceptional high foot traffic location on the Hollywood Walk of Fame
- Across the street from Pantages Theatre and down the block from 305 room W Hotel
- Over \$120,000 annual household income within 3 miles
- 33,500 households within 3-mile radius
- Over 10,000,000 SF of office space in the immediate submarket (including Netflix and Technicolor)
- Nearby public parking within city-owned garage