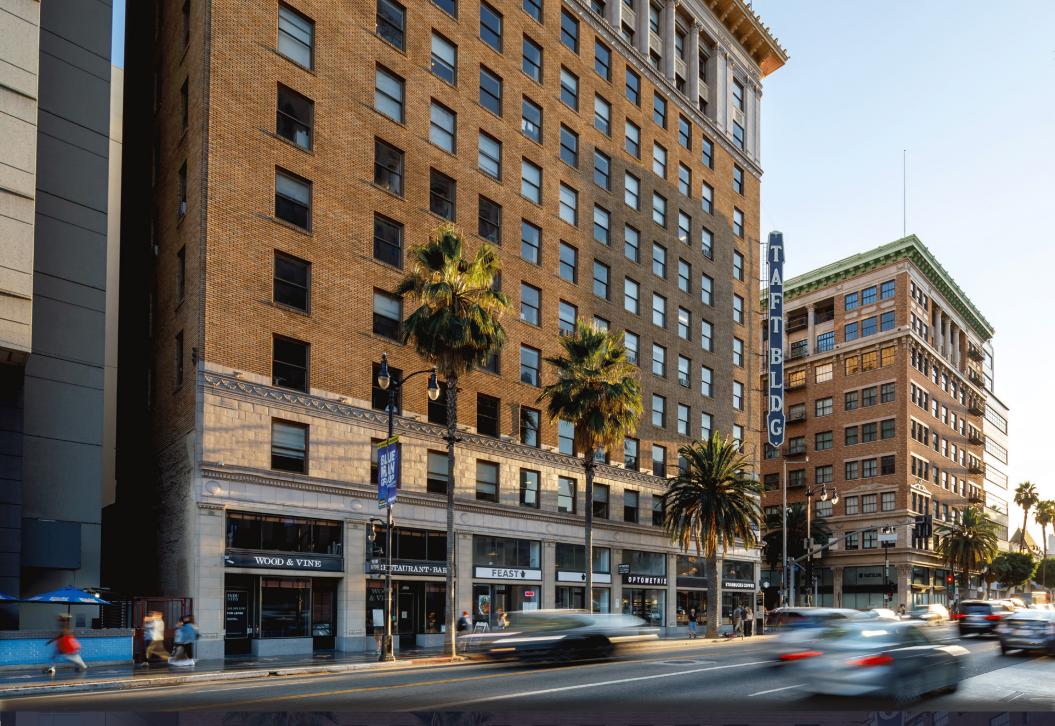

Irreplaceable Iconic Corner, 2nd Gen Restaurant & Rooftop at Hollywood & Vine For Lease

### PROPERTY HIGHLIGHTS

- On the iconic corner of Hollywood and Vine
- 2nd Generation coffee shop available on the hard corner
- 2nd Generation restaurant with fully built-out kitchen and ADA restrooms available with a CUP allowing for 2:00 AM service daily
- Rooftop opportunity available with vertical transportation and CUP allowing for 2:00 AM alcohol service daily
- Steps from the Metro Red Line's Hollywood/Vine Station
- Exceptional high foot traffic location on the Hollywood Walk of Fame
- Across the street from Pantages Theatre and down the block from 305 room W Hotel
- Over \$120,000 annual household income within 3 miles
- 33,500 households within 3-mile radius
- Over 10,000,000 SF of office space in the immediate submarket (including Netflix and Technicolor)
- Nearby public parking within city-owned garage