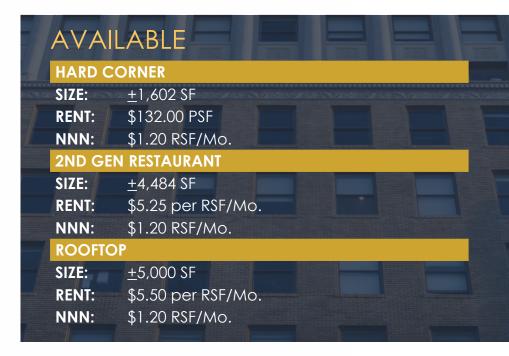

### PROPERTY HIGHLIGHTS

- On the iconic corner of Hollywood and Vine
- 2nd Generation coffee shop available on the hard corner
- 2nd Generation restaurant with fully built-out kitchen and ADA restrooms available with a CUP allowing for 2:00 AM service daily
- Rooftop opportunity available with vertical transportation and CUP allowing for 2:00 AM alcohol service daily
- Steps from the Metro Red Line's Hollywood/Vine Station
- Exceptional high foot traffic location on the Hollywood Walk of Fame
- Across the street from Pantages Theatre and down the block from 305 room W Hotel
- Over \$120,000 annual household income within 3 miles
- 33,500 households within 3-mile radius
- Over 10,000,000 SF of office space in the immediate submarket (including Netflix and Technicolor)
- Nearby public parking within city-owned garage