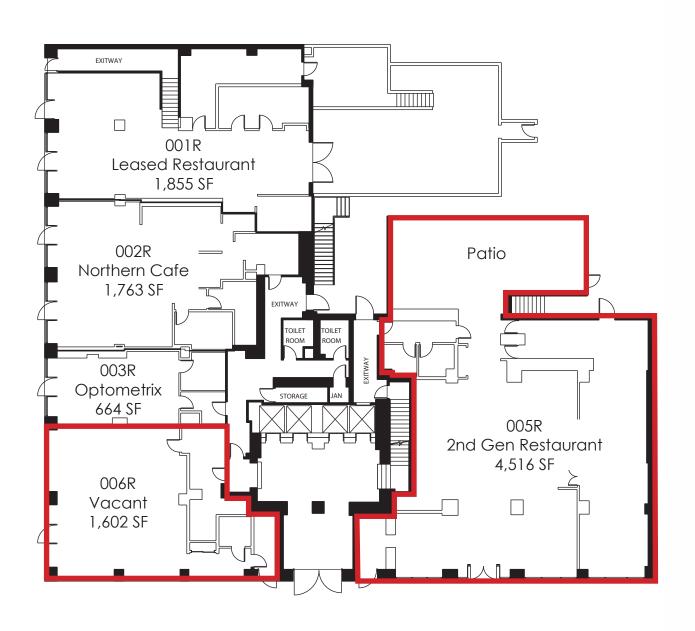

### PROPERTY HIGHLIGHTS

- On the iconic corner of Hollywood and Vine
- 2nd Generation coffee shop available on the hard corner
- 2nd Generation restaurant with fully built-out kitchen and ADA restrooms available with a CUP allowing for 2:00 AM service daily
- Rooftop opportunity available with vertical transportation and CUP allowing for 2:00 AM alcohol service daily
- Steps from the Metro Red Line's Hollywood/Vine Station
- Exceptional high foot traffic location on the Hollywood Walk of Fame
- Across the street from Pantages Theatre and down the block from 305 room W Hotel
- Over \$120,000 annual household income within 3 miles
- 33,500 households within 3-mile radius
- Over 10,000,000 SF of office space in the immediate submarket (including Netflix and Technicolor)
- Nearby public parking within city-owned garage