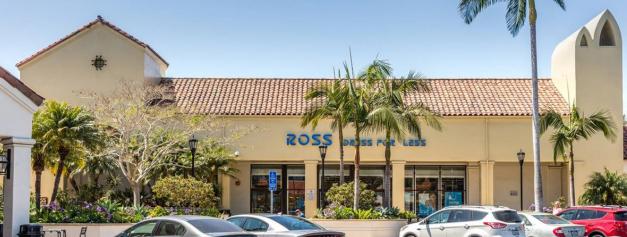

### **LOCATION DESCRIPTION**

Five Points Shopping Center is located within the hub of Santa Barbara's daily needs retail corridor, at State St. and La Cumbre Rd. Often described as the trade area's dominant grocery-anchored center, this 144,573 SF property is visible from Highway 101 and adjacent to La Cumbre Plaza. Cotenants include Smart & Final, Ross, CVS, Petco, Starbucks, and more.

| SUITE | TENANT                         | SIZE      |
|-------|--------------------------------|-----------|
| 1     | Petco                          | 12,667 SF |
| 4     | Subway                         | 600 SF    |
| 5     | <b>Eco Friendly Cleaners</b>   | 900 SF    |
| 6     | Blenders in the Grass          | 900 SF    |
| 7     | United Studios of Self Defense | 900 SF    |
| 8     | Available                      | 1,600 SF  |
| 9     | Ross Dress for Less            | 33,253 SF |
| 10    | T-Mobile                       | 2,000 SF  |
| 12    | Starbucks Coffee               | 2,000 SF  |
| 13    | Mandarin Palace                | 2,000 SF  |
| 14A   | SalonCentric                   | 2,000 SF  |
| 14B   | Club Pilates                   | 2.000 SF  |