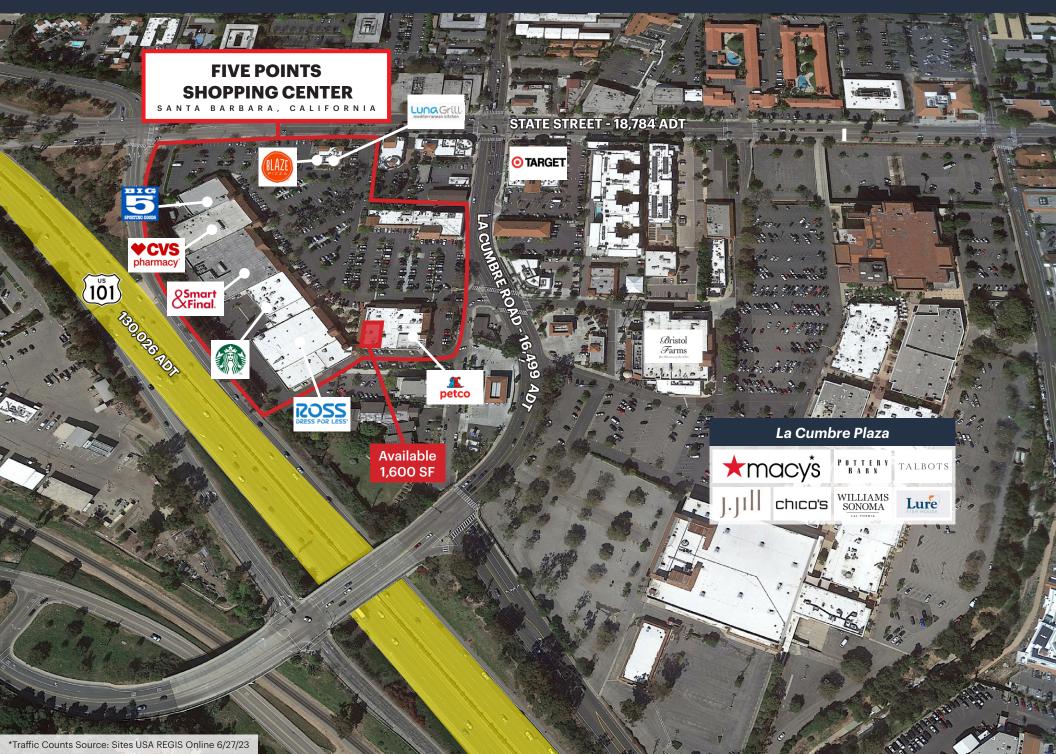

### **LOCATION DESCRIPTION**

Five Points Shopping Center is located within the hub of Santa Barbara's daily needs retail corridor, at State St. and La Cumbre Rd. Often described as the trade area's dominant grocery-anchored center, this 144,573 SF property is visible from Highway 101 and adjacent to La Cumbre Plaza. Cotenants include Smart & Final, Ross, CVS, Petco, Starbucks, and more.

## **CLOSE-UP AERIAL**

## **MARKET AERIAL**