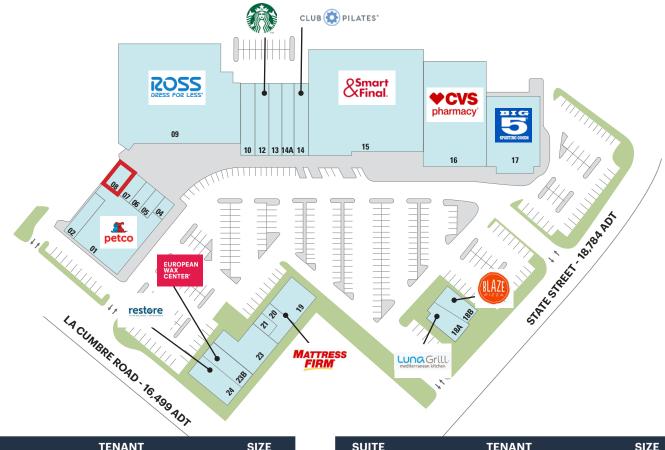

| SUITE | TENANT                         | SIZE      |
|-------|--------------------------------|-----------|
| 1     | Petco                          | 12,667 SF |
| 4     | Subway                         | 600 SF    |
| 5     | <b>Eco Friendly Cleaners</b>   | 900 SF    |
| 6     | Blenders in the Grass          | 900 SF    |
| 7     | United Studios of Self Defense | 900 SF    |
| 8     | Available                      | 1,600 SF  |
| 9     | Ross Dress for Less            | 33,253 SF |
| 10    | T-Mobile                       | 2,000 SF  |
| 12    | Starbucks Coffee               | 2,000 SF  |
| 13    | Mandarin Palace                | 2,000 SF  |
| 14A   | SalonCentric                   | 2,000 SF  |
| 14B   | Club Pilates                   | 2.000 SF  |

| SUITE   | TENANT                 | SIZE      |
|---------|------------------------|-----------|
| 15      | Smart & Final Extra    | 33,305 SF |
| 16      | CVS Pharmacy           | 18,700 SF |
| 17      | Big 5 Sporting Goods   | 1,000 SF  |
| 18A     | Luna Grill             | 2,043 SF  |
| 18B     | Blaze Pizza            | 1,990 SF  |
| 19 & 20 | Mattress Firm          | 4,547 SF  |
| 21      | uBreakiFix             | 890 SF    |
| 23      | Little Alex's          | 3,210 SF  |
| 23B     | European Wax Center    | 2,200 SF  |
| 24      | Restore Hyper Wellness | 3,000 SF  |