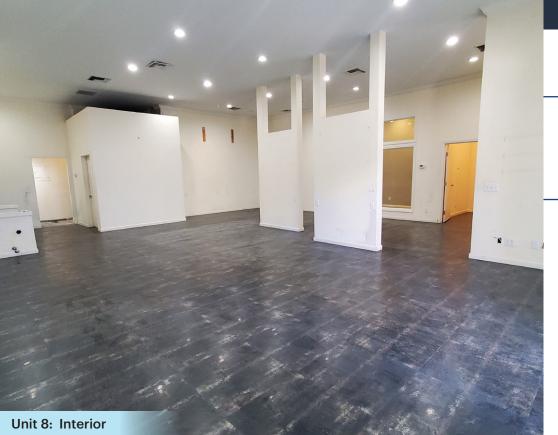

#### **PROPERTY PROFILE**

| AVAILABLE SPACES       | ±1,600 SF                          |  |
|------------------------|------------------------------------|--|
| TRAFFIC COUNTS         | State Street 18,784 ADT            |  |
|                        | La Cumbre Road 16,499 ADT          |  |
|                        | Highway 101 130,026 ADT            |  |
| PROPERTY<br>HIGHLIGHTS | Renovated Regional Center          |  |
|                        | Adjacent to La Cumbre Plaza        |  |
|                        | Major Retail Hub                   |  |
|                        | High Income Population             |  |
|                        | Immediate Access to US Highway 101 |  |
|                        | Call for Pricing                   |  |

| SUITE | TENANT                         | SIZE      |
|-------|--------------------------------|-----------|
| 1     | Petco                          | 12,667 SF |
| 4     | Subway                         | 600 SF    |
| 5     | <b>Eco Friendly Cleaners</b>   | 900 SF    |
| 6     | Blenders in the Grass          | 900 SF    |
| 7     | United Studios of Self Defense | 900 SF    |
| 8     | Available                      | 1,600 SF  |
| 9     | Ross Dress for Less            | 33,253 SF |
| 10    | T-Mobile                       | 2,000 SF  |
| 12    | Starbucks Coffee               | 2,000 SF  |
| 13    | Mandarin Palace                | 2,000 SF  |
| 14A   | SalonCentric                   | 2,000 SF  |
| 14B   | Club Pilates                   | 2.000 SF  |