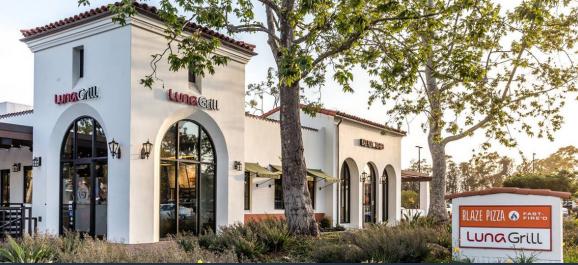

| SUITE   | TENANT                 | SIZE      |
|---------|------------------------|-----------|
| 15      | Smart & Final Extra    | 33,305 SF |
| 16      | CVS Pharmacy           | 18,700 SF |
| 17      | Big 5 Sporting Goods   | 1,000 SF  |
| 18A     | Luna Grill             | 2,043 SF  |
| 18B     | Blaze Pizza            | 1,990 SF  |
| 19 & 20 | Mattress Firm          | 4,547 SF  |
| 21      | uBreakiFix             | 890 SF    |
| 23      | Little Alex's          | 3,210 SF  |
| 23B     | European Wax Center    | 2,200 SF  |
| 24      | Restore Hyper Wellness | 3,000 SF  |