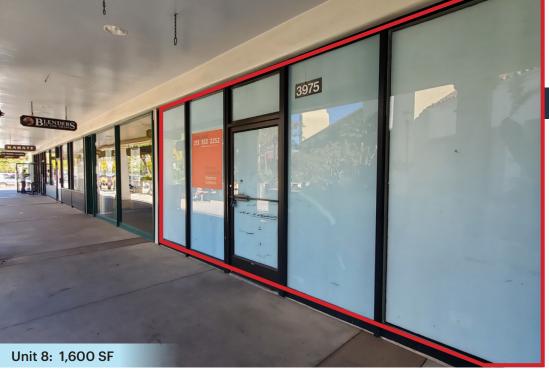

#### **PROPERTY PROFILE**

| AVAILABLE SPACES       | ±1,600 SF                          |  |
|------------------------|------------------------------------|--|
| TRAFFIC COUNTS         | State Street 18,784 ADT            |  |
|                        | La Cumbre Road 16,499 ADT          |  |
|                        | Highway 101 130,026 ADT            |  |
| PROPERTY<br>HIGHLIGHTS | Renovated Regional Center          |  |
|                        | Adjacent to La Cumbre Plaza        |  |
|                        | Major Retail Hub                   |  |
|                        | High Income Population             |  |
|                        | Immediate Access to US Highway 101 |  |
|                        | Call for Pricing                   |  |

| SUITE | TENANT                         | SIZE      |
|-------|--------------------------------|-----------|
| 1     | Petco                          | 12,667 SF |
| 4     | Subway                         | 600 SF    |
| 5     | <b>Eco Friendly Cleaners</b>   | 900 SF    |
| 6     | Blenders in the Grass          | 900 SF    |
| 7     | United Studios of Self Defense | 900 SF    |
| 8     | Available                      | 1,600 SF  |
| 9     | Ross Dress for Less            | 33,253 SF |
| 10    | T-Mobile                       | 2,000 SF  |
| 12    | Starbucks Coffee               | 2,000 SF  |
| 13    | Mandarin Palace                | 2,000 SF  |
| 14A   | SalonCentric                   | 2,000 SF  |
| 14B   | Club Pilates                   | 2.000 SF  |