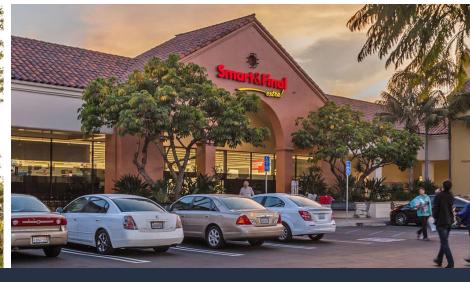

### **LOCATION DESCRIPTION**

Five Points Shopping Center is located within the hub of Santa Barbara's daily needs retail corridor, at State St. and La Cumbre Rd. Often described as the trade area's dominant grocery-anchored center, this 144,573 SF property is visible from Highway 101 and adjacent to La Cumbre Plaza. Cotenants include Smart & Final, Ross, CVS, Petco, Starbucks, and more.

| SUITE   | TENANT                 | SIZE      |
|---------|------------------------|-----------|
| 15      | Smart & Final Extra    | 33,305 SF |
| 16      | CVS Pharmacy           | 18,700 SF |
| 17      | Big 5 Sporting Goods   | 1,000 SF  |
| 18A     | Luna Grill             | 2,043 SF  |
| 18B     | Blaze Pizza            | 1,990 SF  |
| 19 & 20 | Mattress Firm          | 4,547 SF  |
| 21      | uBreakiFix             | 890 SF    |
| 23      | Little Alex's          | 3,210 SF  |
| 23B     | European Wax Center    | 2,200 SF  |
| 24      | Restore Hyper Wellness | 3,000 SF  |