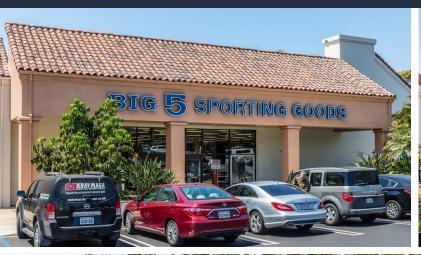

| SUITE   | TENANT                 | SIZE      |
|---------|------------------------|-----------|
| 15      | Smart & Final Extra    | 33,305 SF |
| 16      | CVS Pharmacy           | 18,700 SF |
| 17      | Big 5 Sporting Goods   | 1,000 SF  |
| 18A     | Luna Grill             | 2,043 SF  |
| 18B     | Blaze Pizza            | 1,990 SF  |
| 19 & 20 | Mattress Firm          | 4,547 SF  |
| 21      | uBreakiFix             | 890 SF    |
| 23      | Little Alex's          | 3,210 SF  |
| 23B     | European Wax Center    | 2,200 SF  |
| 24      | Restore Hyper Wellness | 3,000 SF  |