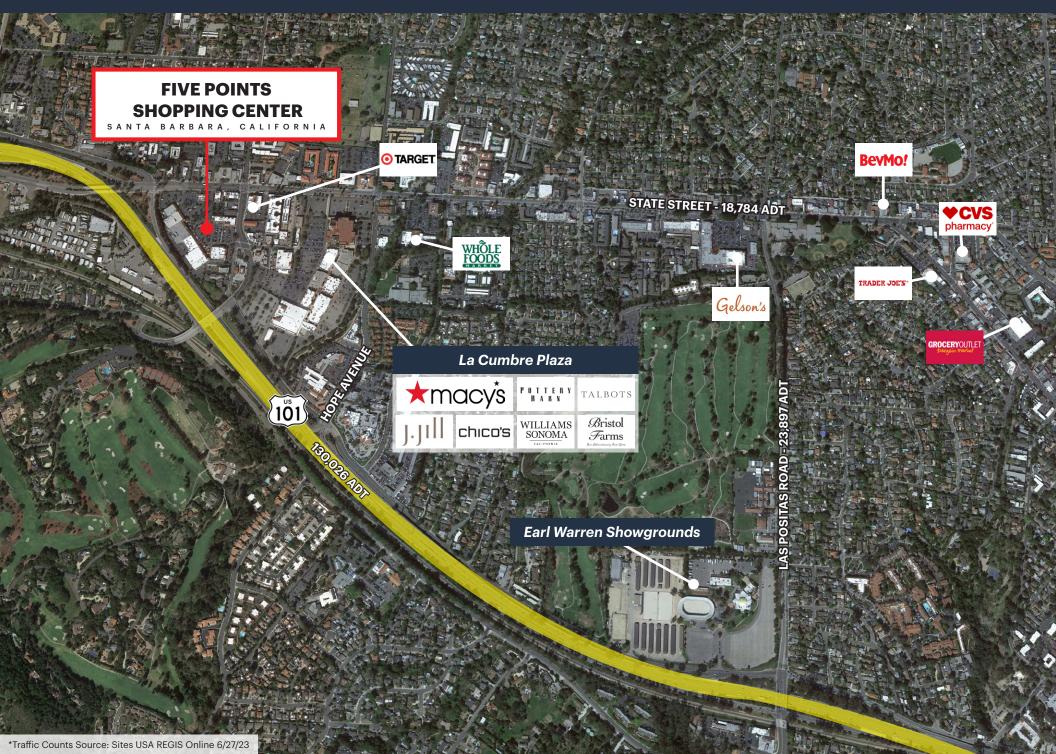

### **LOCATION DESCRIPTION**

Five Points Shopping Center is located within the hub of Santa Barbara's daily needs retail corridor, at State St. and La Cumbre Rd. Often described as the trade area's dominant grocery-anchored center, this 144,573 SF property is visible from Highway 101 and adjacent to La Cumbre Plaza. Cotenants include Smart & Final, Ross, CVS, Petco, Starbucks, and more.

#### **PROPERTY PROFILE**

| AVAILABLE SPACES       | ±1,600 SF                          |  |
|------------------------|------------------------------------|--|
| TRAFFIC COUNTS         | State Street 18,784 ADT            |  |
|                        | La Cumbre Road 16,499 ADT          |  |
|                        | Highway 101 130,026 ADT            |  |
| PROPERTY<br>HIGHLIGHTS | Renovated Regional Center          |  |
|                        | Adjacent to La Cumbre Plaza        |  |
|                        | Major Retail Hub                   |  |
|                        | High Income Population             |  |
|                        | Immediate Access to US Highway 101 |  |
|                        | Call for Pricing                   |  |

## **MARKET AERIAL**