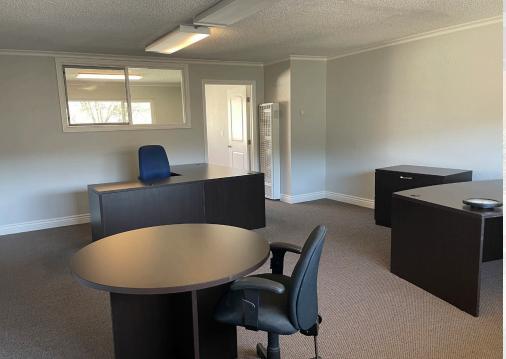

Now Leasing a small 700 SF office space available for occupancy March 1, 2025. It is accessible via two staircases from the rear parking lot (note: no elevator access).

The ground floor is currently occupied by Cart Worx and Dogmah Boutique Bakery & Spa. Surrounding the property, you'll find an impressive mix of dining and retail destinations, including Harvest, Blue Line Pizza, Bridges Restaurant and Bar, Cocina Hermanas, BlueMercury, J.McLaughlin, Chico's, Maison Benoit, and Starbucks Reserve.

### HIGHLIGHTS

- ±700 SF Office Suite in the Heart of Walkable Downtown
- 2nd Floor Office Space Accessible by Staircases
- Private Parking Lot and Adjacent to Municipal Lots
- 2 Private Office Spaces and 1 Restroom