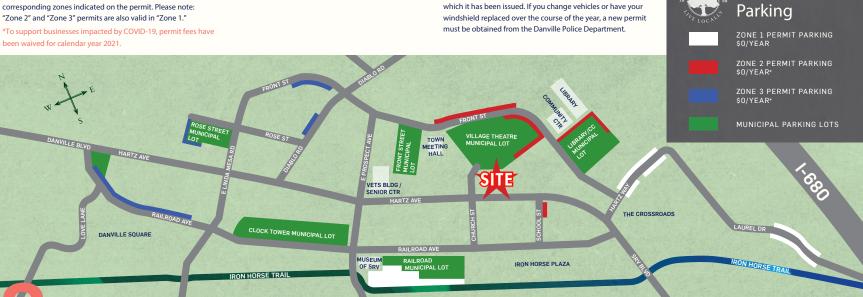

### PARKING

**Employee** Permit

### **PARKING PERMIT** LOCATIONS AND FEES

Employee permit parking locations are divided into three "zones" throughout the Downtown, and can be found by referencing the parking permit map below. Permit holders must park within the corresponding zones indicated on the permit. Please note: "Zone 2" and "Zone 3" permits are also valid in "Zone 1."

### WHERE TO PLACE YOUR **PARKING PERMIT**

Parking Permits are nontransferable stickers and need to be attached directly to the inside surface of the front windshield on the lower left-hand corner (driver's side) of the vehicle to which it has been issued. If you change vehicles or have your windshield replaced over the course of the year, a new permit