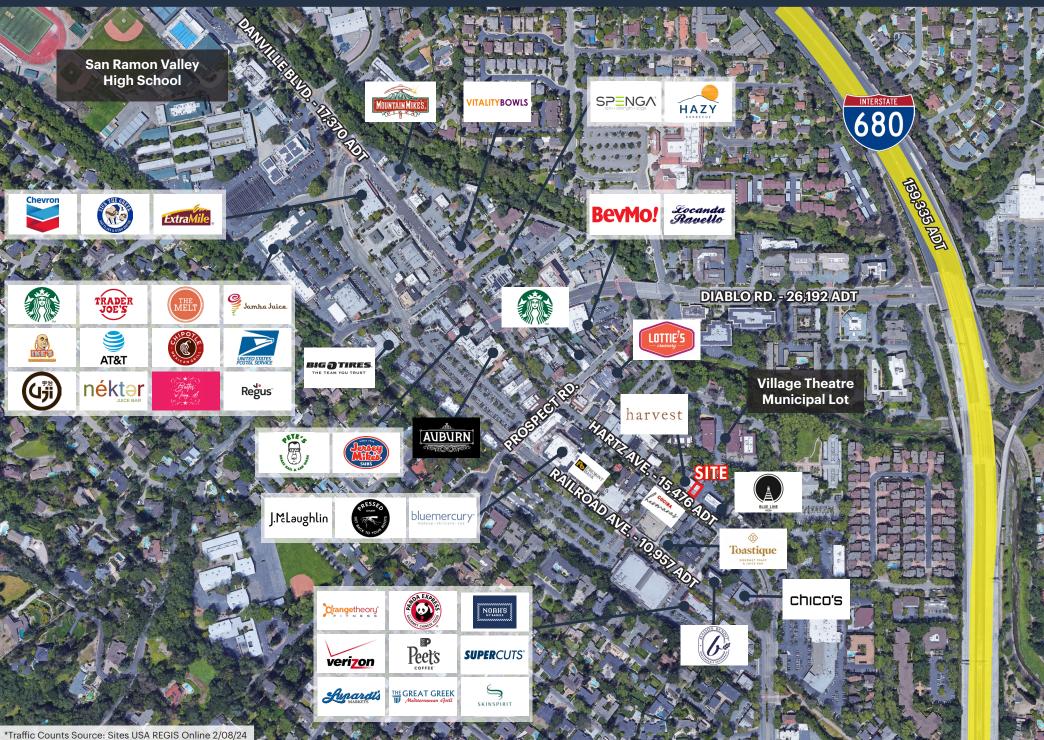

## **MARKET AERIAL**

3 | 7

Now Leasing a small 700 SF office space available for occupancy March 1, 2025. It is accessible via two staircases from the rear parking lot (note: no elevator access).

The ground floor is currently occupied by Cart Worx and Dogmah Boutique Bakery & Spa. Surrounding the property, you'll find an impressive mix of dining and retail destinations, including Harvest, Blue Line Pizza, Bridges Restaurant and Bar, Cocina Hermanas, BlueMercury, J.McLaughlin, Chico's, Maison Benoit, and Starbucks Reserve.

This vibrant area is home to a thriving community of both national and local retailers, service providers, and restaurants. The affluent Danville community offers an average household income exceeding \$273,000 within a 1-mile radius, making this an exceptional location for businesses.