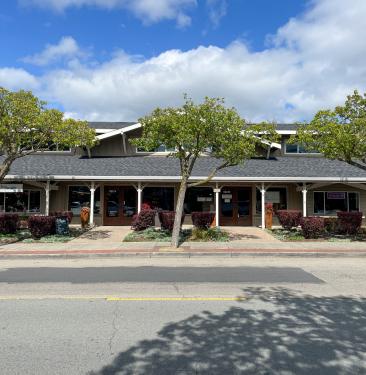

Now Leasing a small 700 SF office space available for occupancy March 1, 2025. It is accessible via two staircases from the rear parking lot (note: no elevator access).

The ground floor is currently occupied by Cart Worx and Dogmah Boutique Bakery & Spa. Surrounding the property, you'll find an impressive mix of dining and retail destinations, including Harvest, Blue Line Pizza, Bridges Restaurant and Bar, Cocina Hermanas, BlueMercury, J.McLaughlin, Chico's, Maison Benoit, and Starbucks Reserve.

This vibrant area is home to a thriving community of both national and local retailers, service providers, and restaurants. The affluent Danville community offers an average household income exceeding \$273,000 within a 1-mile radius, making this an exceptional location for businesses.