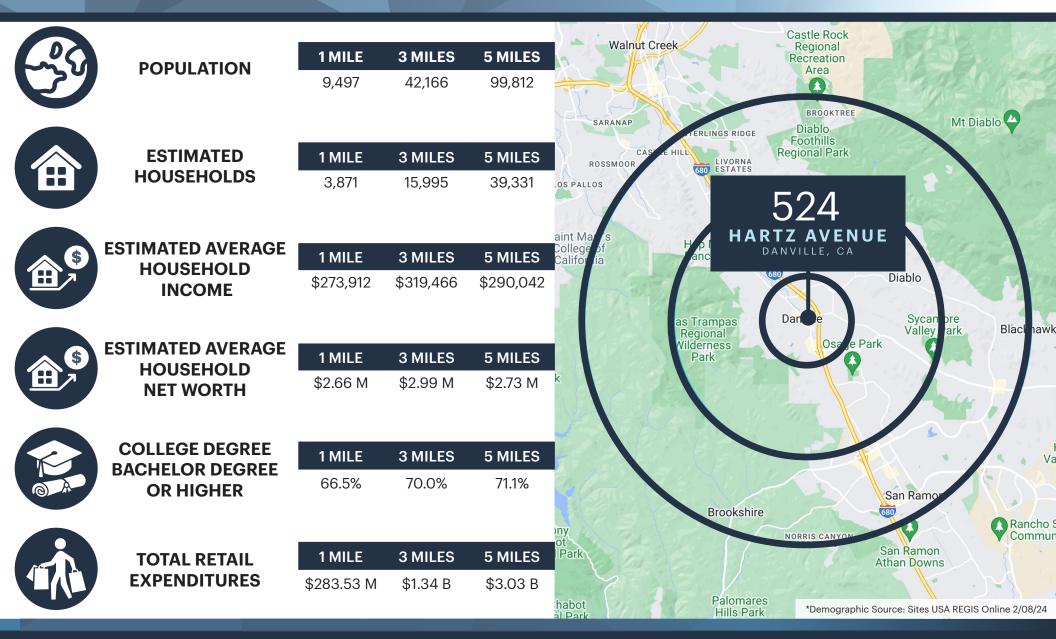

## DEMOGRAPHICS

This vibrant area is home to a thriving community of both national and local retailers, service providers, and restaurants. The affluent Danville community offers an average household income exceeding \$273,000 within a 1-mile radius, making this an exceptional location for businesses.