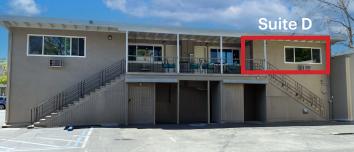

Now Leasing a small 700 SF office space available for occupancy March 1, 2025. It is accessible via two staircases from the rear parking lot (note: no elevator access).

The ground floor is currently occupied by Cart Worx and Dogmah Boutique Bakery & Spa. Surrounding the property, you'll find an impressive mix of dining and retail destinations, including Harvest, Blue Line Pizza, Bridges Restaurant and Bar, Cocina Hermanas, BlueMercury, J.McLaughlin, Chico's, Maison Benoit, and Starbucks Reserve.

| SUMMARY | SU | M | Μ | A | RY |
|---------|----|---|---|---|----|
|---------|----|---|---|---|----|

| ADDRESS   | 524 Hartz Avenue, Suite D, Danville, CA 94526                                          |
|-----------|----------------------------------------------------------------------------------------|
| FLOOR     | 2nd Floor Office Space                                                                 |
| AVAILABLE | March 1, 2025                                                                          |
| SIZE      | ±700 SF                                                                                |
| RENT      | \$2,800 Modified Gross per Month<br>(Includes water, garbage, HVAC repair/replacement) |
| PARKING   | Two Reserved Parking Spaces Onsite                                                     |
| COUNTY    | Contra Costa                                                                           |
| ZONING    | Downtown Business District Area 1 Old Town Retail                                      |
| You Tube  | Link Walkthrough Video                                                                 |
|           |                                                                                        |