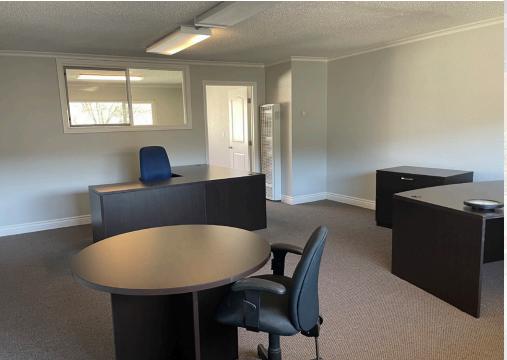

Now Leasing a small 700 SF office space available for occupancy March 1, 2025. It is accessible via two staircases from the rear parking lot (note: no elevator access).

The ground floor is currently occupied by Cart Worx and Dogmah Boutique Bakery & Spa. Surrounding the property, you'll find an impressive mix of dining and retail destinations, including Harvest, Blue Line Pizza, Bridges Restaurant and Bar, Cocina Hermanas, BlueMercury, J.McLaughlin, Chico's, Maison Benoit, and Starbucks Reserve.

### **HIGHLIGHTS**

SUMMARY

- ±700 SF Office Suite in the Heart of Walkable Downtown
- 2nd Floor Office Space Accessible by Staircases
- Private Parking Lot and Adjacent to Municipal Lots
- 2 Private Office Spaces and 1 Restroom