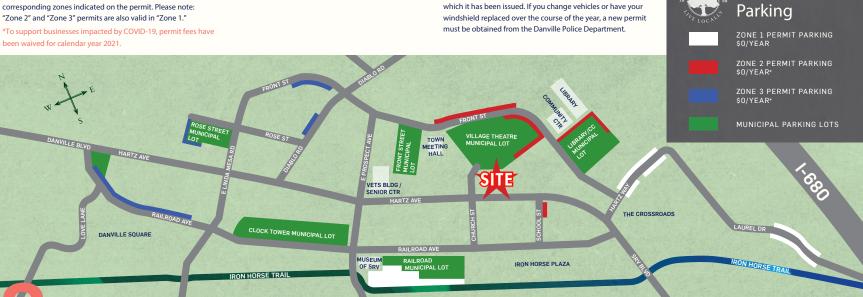

### PARKING

**Employee** Permit

### **PARKING PERMIT** LOCATIONS AND FEES

Employee permit parking locations are divided into three "zones" throughout the Downtown, and can be found by referencing the parking permit map below. Permit holders must park within the corresponding zones indicated on the permit. Please note: "Zone 2" and "Zone 3" permits are also valid in "Zone 1."