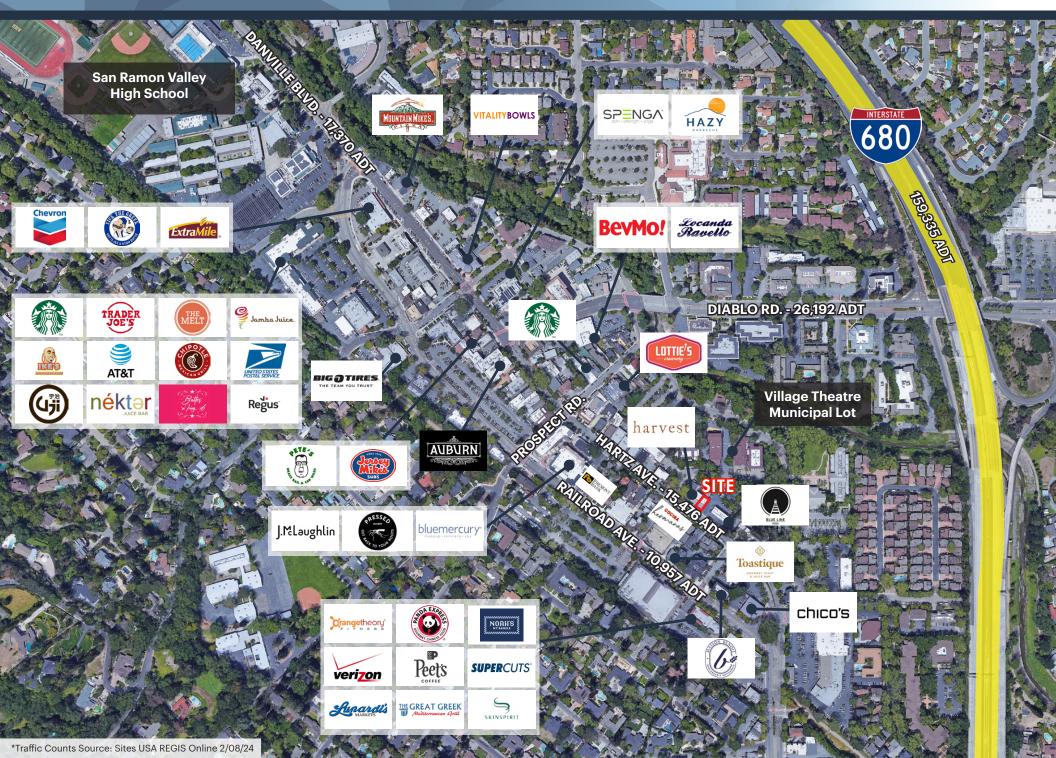

## **MARKET AERIAL**

3 | 7

This vibrant area is home to a thriving community of both national and local retailers, service providers, and restaurants. The affluent Danville community offers an average household income exceeding \$273,000 within a 1-mile radius, making this an exceptional location for businesses.